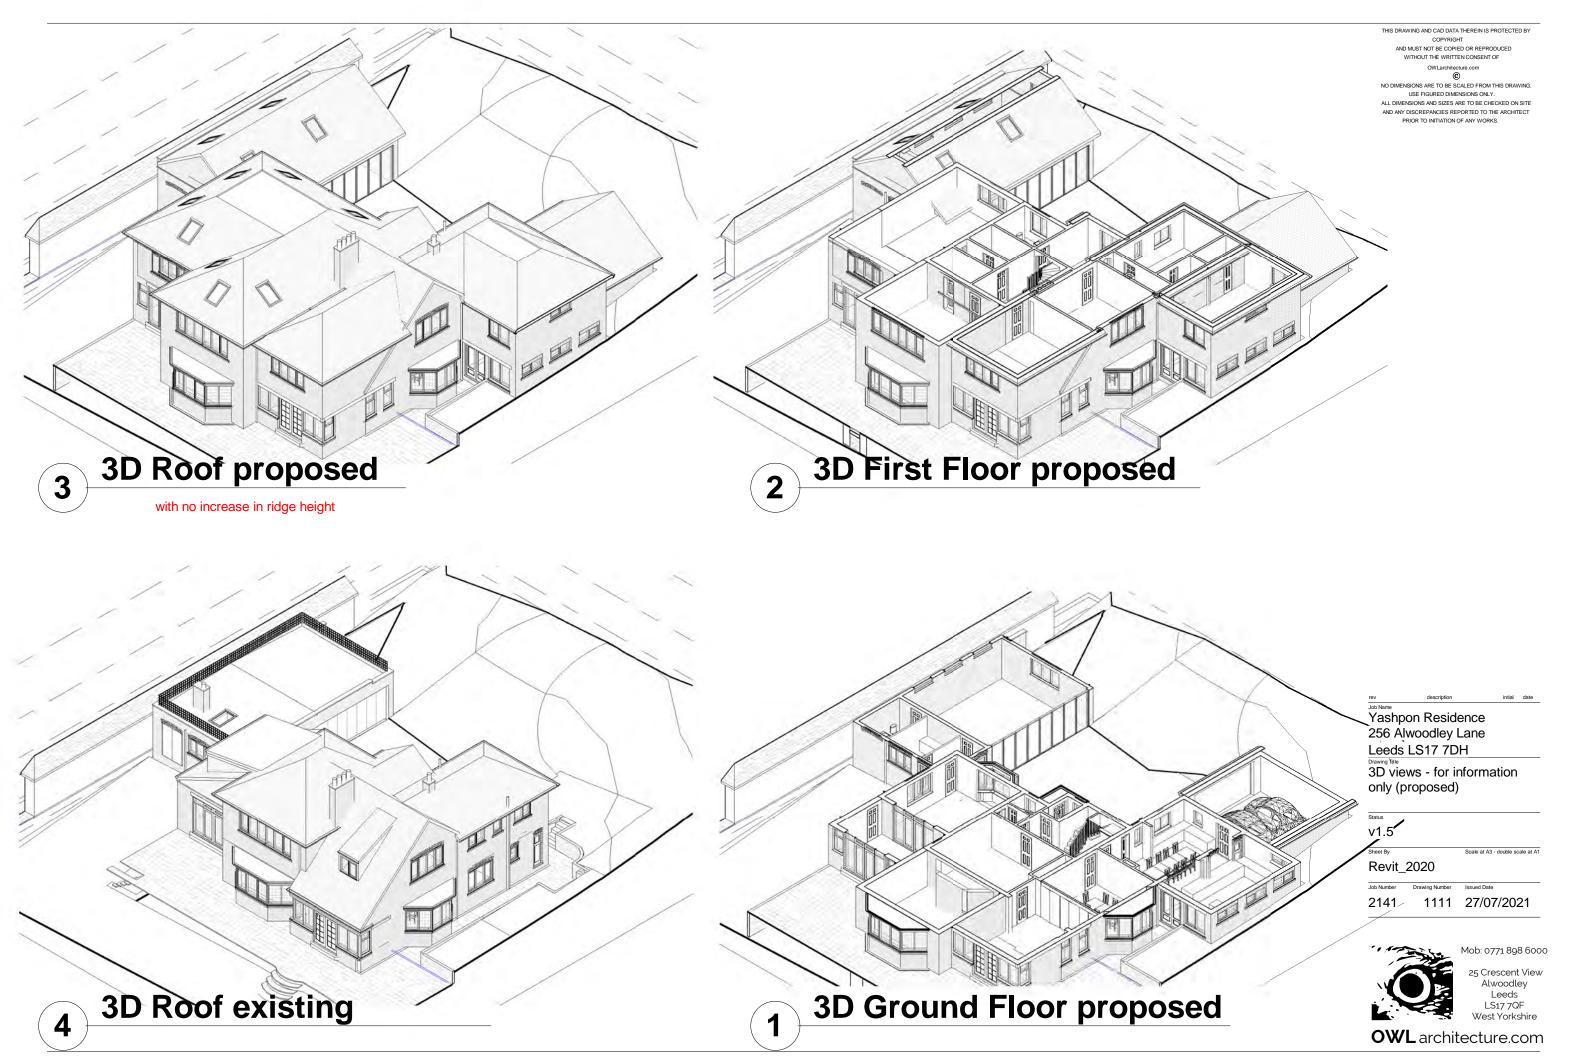

| Drawing List Issue v1.1 - Proposed |                                                   |        |      |  |  |
|------------------------------------|---------------------------------------------------|--------|------|--|--|
| No.                                | Sheet Name                                        |        | Size |  |  |
|                                    |                                                   |        |      |  |  |
| 1100                               | Location Plan (proposed drawing list)             | 1:1250 | A3   |  |  |
| 1101                               | Block Plan & Street View (proposed)               | 1:500  | АЗ   |  |  |
| 1102                               | Ground Floor Plan (proposed)                      | 1:100  | АЗ   |  |  |
| 1103                               | First Floor Plan (proposed)                       | 1:100  | АЗ   |  |  |
| 1104                               | Loft Plan (proposed)                              | 1:100  | АЗ   |  |  |
| 1106                               | Roof Plan (proposed)                              | 1:100  | АЗ   |  |  |
| 1107                               | Paving Plan (proposed)                            | 1:100  | АЗ   |  |  |
| 1108                               | Front & Back Elevations (proposed)                | 1:100  | АЗ   |  |  |
| 1109                               | Left + Right Elevations (proposed)                | 1:100  | АЗ   |  |  |
| 1110                               | 3D View - for information only (proposed options) | NTS    | АЗ   |  |  |
| 1111                               | 3D views - for information only (proposed)        | NTS    | А3   |  |  |
| 1112                               | Garden Building (proposed)                        | 1:100  | А3   |  |  |