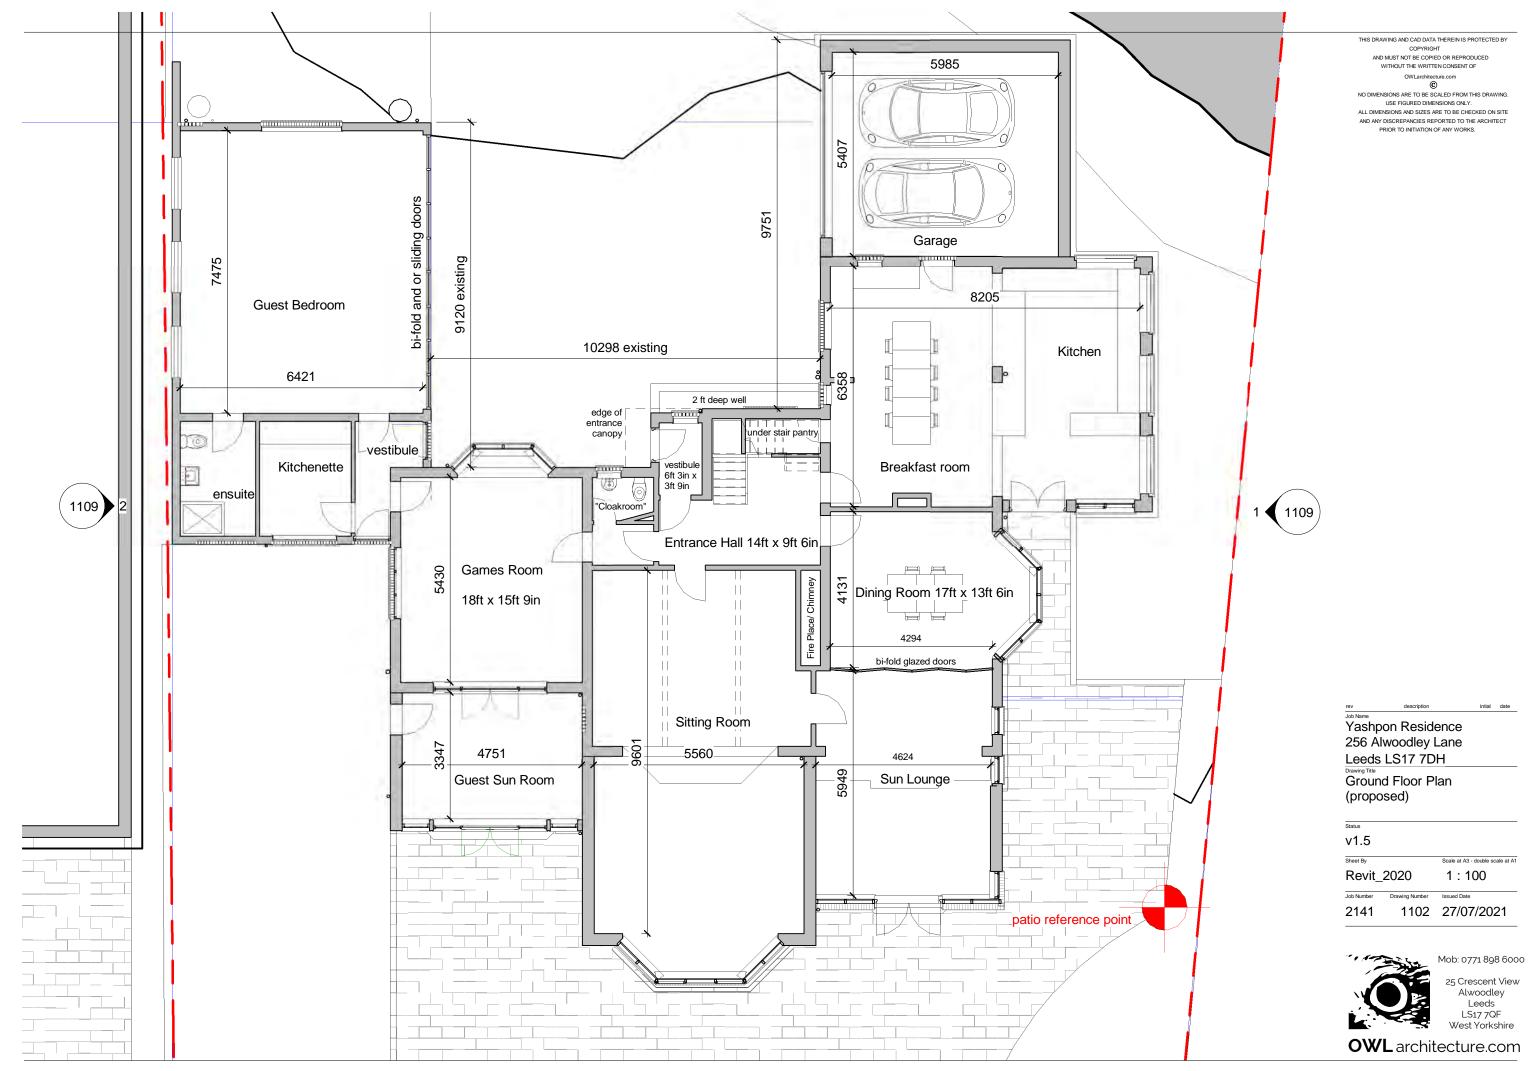

| Drawing List Issue v1.1 - Proposed |                                                   |        |      |  |  |
|------------------------------------|---------------------------------------------------|--------|------|--|--|
| No.                                | Sheet Name                                        |        | Size |  |  |
|                                    |                                                   |        |      |  |  |
| 1100                               | Location Plan (proposed drawing list)             | 1:1250 | A3   |  |  |
| 1101                               | Block Plan & Street View (proposed)               | 1:500  | АЗ   |  |  |
| 1102                               | Ground Floor Plan (proposed)                      | 1:100  | АЗ   |  |  |
| 1103                               | First Floor Plan (proposed)                       | 1:100  | АЗ   |  |  |
| 1104                               | Loft Plan (proposed)                              | 1:100  | АЗ   |  |  |
| 1106                               | Roof Plan (proposed)                              | 1:100  | АЗ   |  |  |
| 1107                               | Paving Plan (proposed)                            | 1:100  | АЗ   |  |  |
| 1108                               | Front & Back Elevations (proposed)                | 1:100  | АЗ   |  |  |
| 1109                               | Left + Right Elevations (proposed)                | 1:100  | АЗ   |  |  |
| 1110                               | 3D View - for information only (proposed options) | NTS    | АЗ   |  |  |
| 1111                               | 3D views - for information only (proposed)        | NTS    | А3   |  |  |
| 1112                               | Garden Building (proposed)                        | 1:100  | А3   |  |  |