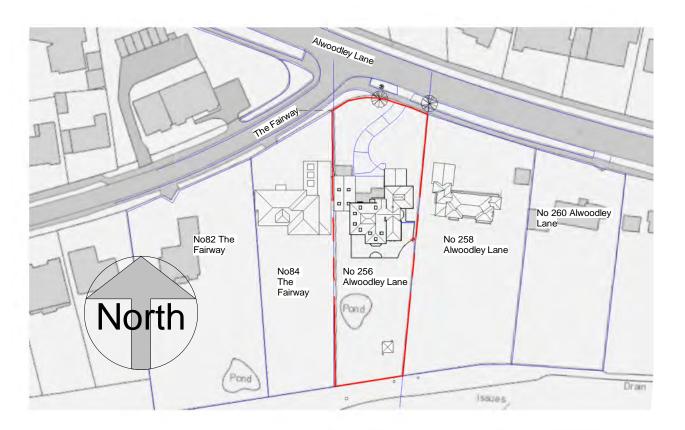

1 1250 Location Plan proposed

Yashpon Residence
256 Alwoodley Lane
Leeds LS17 7DH

Drawing Title
Location Plan (proposed drawing list)

Status
V1.5

Sheet By Scale at A3 - double scale at A1

Revit\_2020 As indicated

Job Number Drawing Number Issued Date
2141 1100 27/07/2021

Mob: 0771 898 6000

25 Crescent View Alwoodley Leeds LS17 7QF West Yorkshire

**OWL** architecture.com

**Street View proposed** THIS DRAWING AND CAD DATA THEREIN IS PROTECTED BY COPYRIGHT
AND MUST NOT BE COPIED OR REPRODUCED 40 Ridge © NO DIMENSIONS ARE TO BE SCALED FROM THIS DRAWI 8729 USE FIGURED DIMENSIONS ONLY. ALL DIMENSIONS AND SIZES ARE TO BE CHECKED ON SITE
AND ANY DISCREPANCIES REPORTED TO THE ARCHITECT PRIOR TO INITIATION OF ANY WORKS. No 258 Alwoodley Lane No 256 Alwoodley Lane No 84 The Fairway existing ridge heights retained Alwoodley Lane No 84 The Fairway Original GIFA m2 According to the published guidence by Leeds City Council no new construction within Grd 118 The only trees with a wider 9m of existing trees spread of 18m or more 1st 91 existing driveway retained 2nd none 4000 18m Black Italian Poplar 20m Common Beech total 209 20 m Golden Weeping Willow 2018 GIFA m2 Grd 404 245 1st 2nd 055 The proposed terrace is to total 704 be no nearer than the existing to trees in the = 237% increase adjacent garder No 256 No82 The No 256 No84 The No 258 Alwoodley Lane **Fairway** Fairway Alwoodley Lane Original GIFA m2 (not shown) Yashpon Residence Grd 212 **TREE** As far as we 256 Alwoodley Lane **REFERENCES** are aware T9, 121 1st Leeds LS17 7DH REFER TO T10 & T11 no tree canopy based 2nd nil TPO 2002043 longer exist Block Plan & Street View upon survey of No258 (proposed) garden total 333m2 building not under v1.5 North canopy of v1.5 GIFA m2 Scale at A3 - double scale at A1 trees Revit 2020 1:500 Grd 349 1101 27/07/2021 221 1st 50 G2 golf course pair of Ash trees Mob: 0771 898 6000 Ash, 16m spread each, 18m & 17m total 620m2 150 Block Plan proposed high 800 & 750mm dia trunks 25 Crescent View Alwoodley = 86% increase Leeds G1 Alder, 12.5m high 9.5m spread, 1000mm dia trunk LS17 7QF 1:500 **OWL** architecture.com