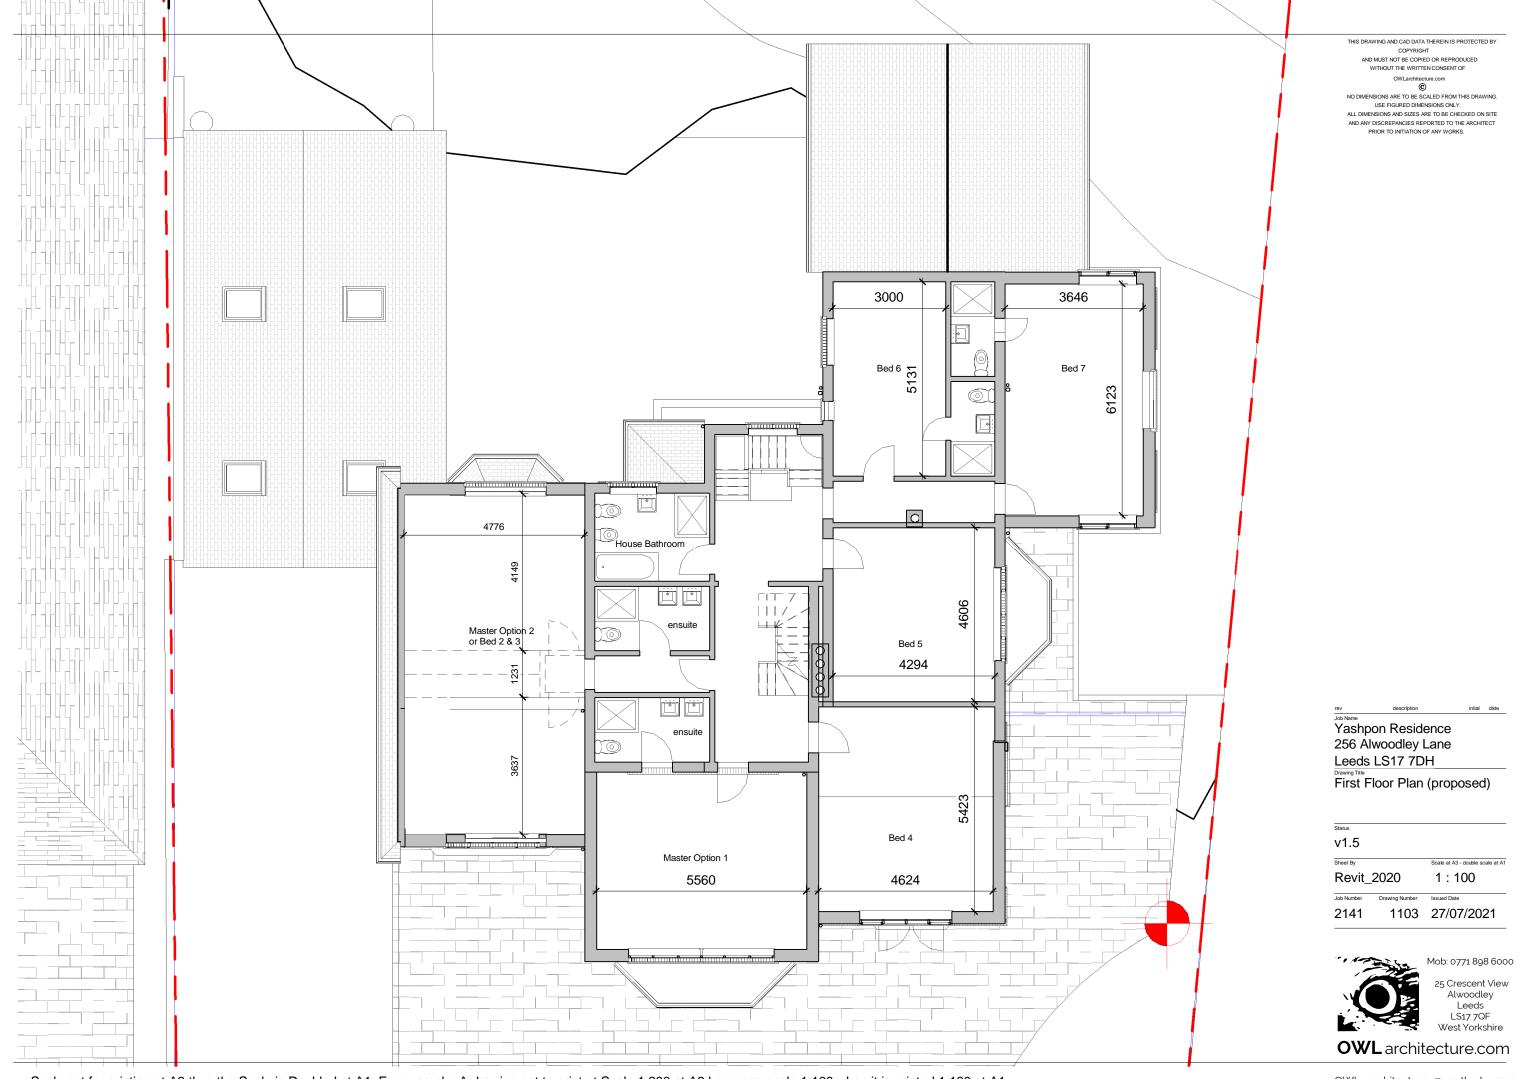

| Drawing List Issue v1.1 - Proposed |                                                   |        |      |  |  |
|------------------------------------|---------------------------------------------------|--------|------|--|--|
| No.                                | Sheet Name                                        |        | Size |  |  |
|                                    |                                                   |        |      |  |  |
| 1100                               | Location Plan (proposed drawing list)             | 1:1250 | A3   |  |  |
| 1101                               | Block Plan & Street View (proposed)               | 1:500  | АЗ   |  |  |
| 1102                               | Ground Floor Plan (proposed)                      | 1:100  | АЗ   |  |  |
| 1103                               | First Floor Plan (proposed)                       | 1:100  | АЗ   |  |  |
| 1104                               | Loft Plan (proposed)                              | 1:100  | АЗ   |  |  |
| 1106                               | Roof Plan (proposed)                              | 1:100  | АЗ   |  |  |
| 1107                               | Paving Plan (proposed)                            | 1:100  | АЗ   |  |  |
| 1108                               | Front & Back Elevations (proposed)                | 1:100  | АЗ   |  |  |
| 1109                               | Left + Right Elevations (proposed)                | 1:100  | АЗ   |  |  |
| 1110                               | 3D View - for information only (proposed options) | NTS    | АЗ   |  |  |
| 1111                               | 3D views - for information only (proposed)        | NTS    | А3   |  |  |
| 1112                               | Garden Building (proposed)                        | 1:100  | А3   |  |  |