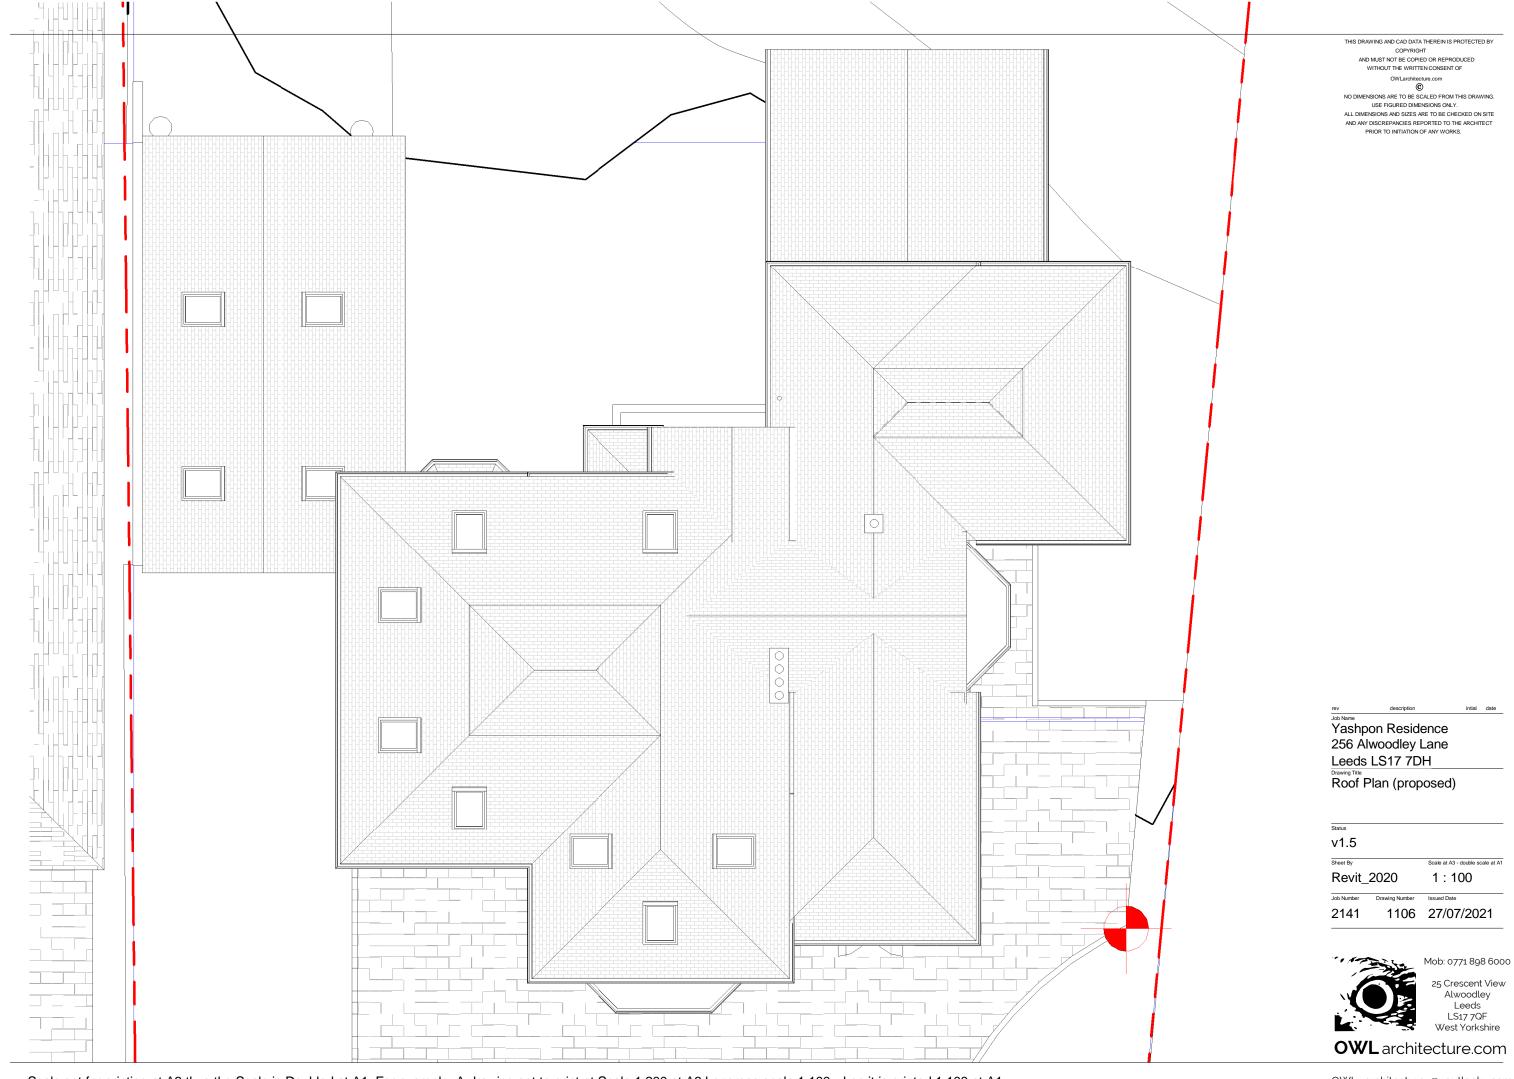

| Drawing List Issue v1.1 - Proposed |                                                   |        |      |  |  |
|------------------------------------|---------------------------------------------------|--------|------|--|--|
| No.                                | Sheet Name                                        |        | Size |  |  |
|                                    |                                                   |        |      |  |  |
| 1100                               | Location Plan (proposed drawing list)             | 1:1250 | A3   |  |  |
| 1101                               | Block Plan & Street View (proposed)               | 1:500  | АЗ   |  |  |
| 1102                               | Ground Floor Plan (proposed)                      | 1:100  | АЗ   |  |  |
| 1103                               | First Floor Plan (proposed)                       | 1:100  | АЗ   |  |  |
| 1104                               | Loft Plan (proposed)                              | 1:100  | АЗ   |  |  |
| 1106                               | Roof Plan (proposed)                              | 1:100  | АЗ   |  |  |
| 1107                               | Paving Plan (proposed)                            | 1:100  | АЗ   |  |  |
| 1108                               | Front & Back Elevations (proposed)                | 1:100  | АЗ   |  |  |
| 1109                               | Left + Right Elevations (proposed)                | 1:100  | АЗ   |  |  |
| 1110                               | 3D View - for information only (proposed options) | NTS    | АЗ   |  |  |
| 1111                               | 3D views - for information only (proposed)        | NTS    | А3   |  |  |
| 1112                               | Garden Building (proposed)                        | 1:100  | А3   |  |  |