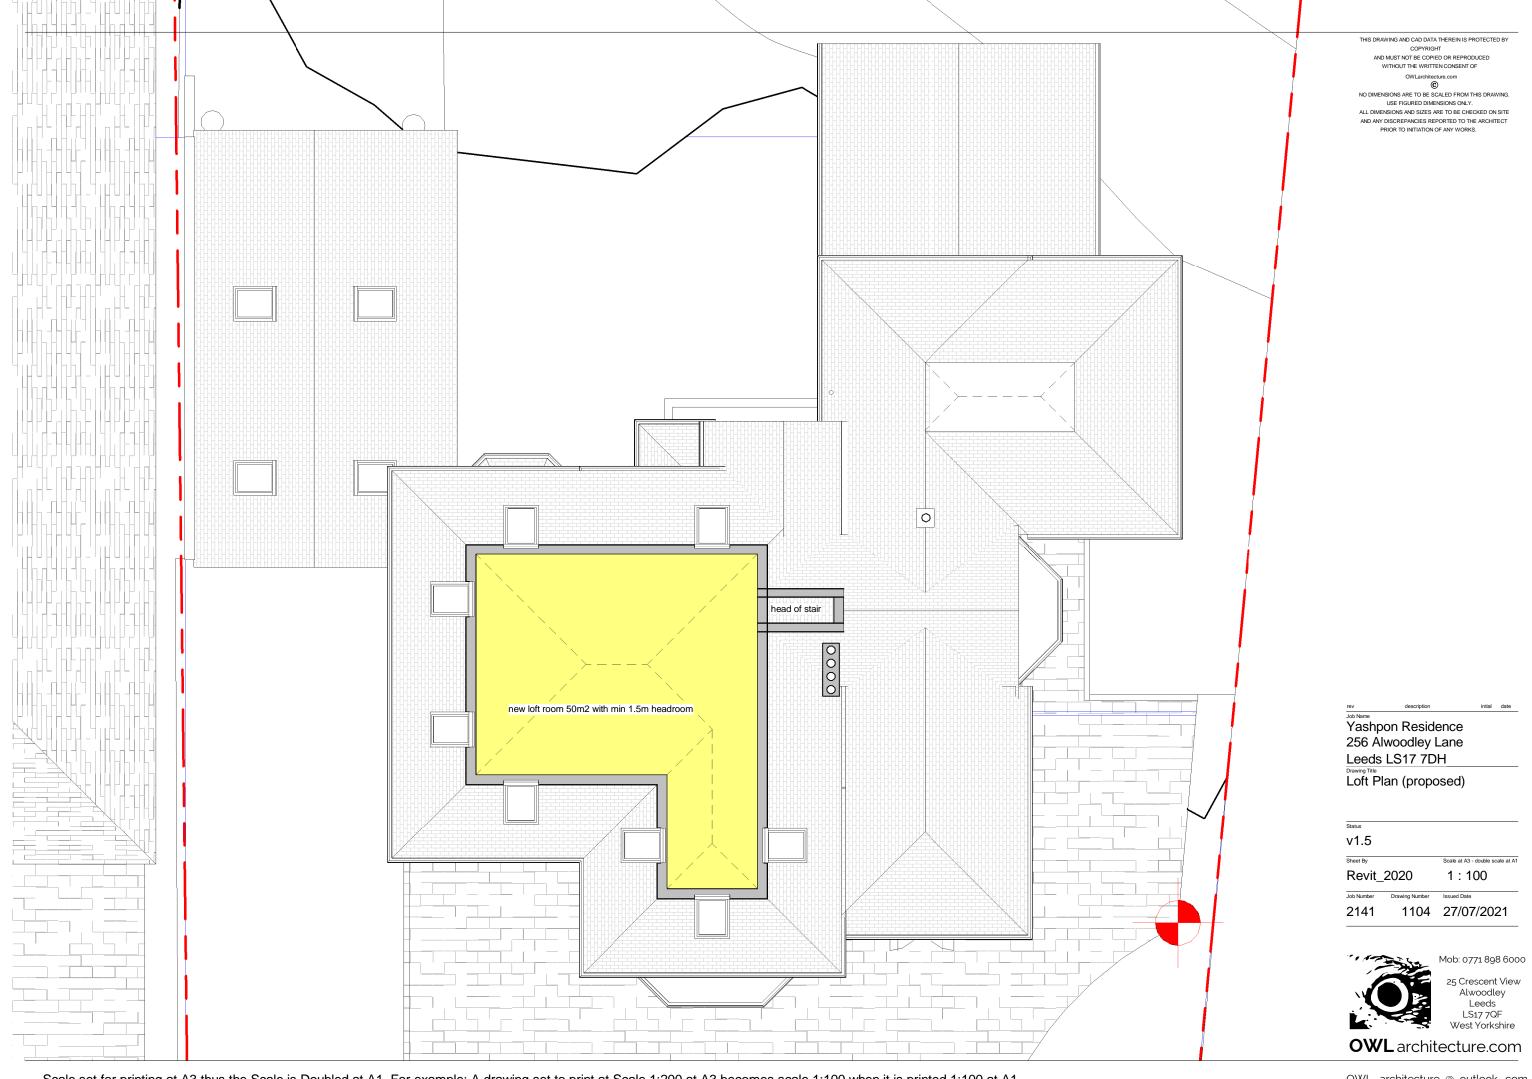

| Drawing List Issue v1.1 - Proposed |                                                   |        |      |  |  |
|------------------------------------|---------------------------------------------------|--------|------|--|--|
| No.                                | Sheet Name                                        |        | Size |  |  |
|                                    |                                                   |        |      |  |  |
| 1100                               | Location Plan (proposed drawing list)             | 1:1250 | A3   |  |  |
| 1101                               | Block Plan & Street View (proposed)               | 1:500  | АЗ   |  |  |
| 1102                               | Ground Floor Plan (proposed)                      | 1:100  | АЗ   |  |  |
| 1103                               | First Floor Plan (proposed)                       | 1:100  | АЗ   |  |  |
| 1104                               | Loft Plan (proposed)                              | 1:100  | АЗ   |  |  |
| 1106                               | Roof Plan (proposed)                              | 1:100  | АЗ   |  |  |
| 1107                               | Paving Plan (proposed)                            | 1:100  | АЗ   |  |  |
| 1108                               | Front & Back Elevations (proposed)                | 1:100  | АЗ   |  |  |
| 1109                               | Left + Right Elevations (proposed)                | 1:100  | АЗ   |  |  |
| 1110                               | 3D View - for information only (proposed options) | NTS    | АЗ   |  |  |
| 1111                               | 3D views - for information only (proposed)        | NTS    | А3   |  |  |
| 1112                               | Garden Building (proposed)                        | 1:100  | А3   |  |  |