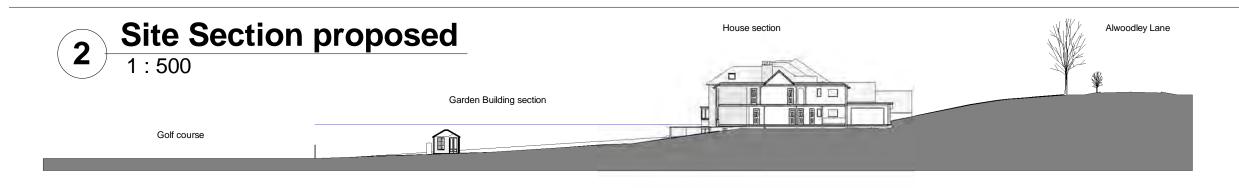

| 3 Site Section | n existing | House section | Alwoodley Lane                          |
|----------------|------------|---------------|-----------------------------------------|
| 1:500          |            |               | *************************************** |
| Golf course    | Garden     |               |                                         |