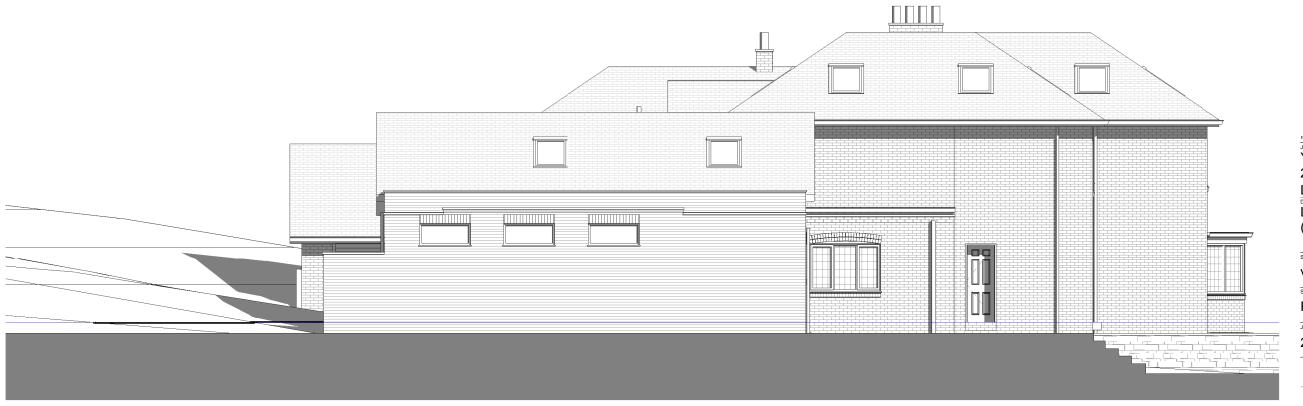

OWLarchitecture.com

OWLarchit

Left proposed
1:100

Yashpon Residence 256 Alwoodley Lane Leeds LS17 7DH Left + Right Elevations (proposed)

v1.5

Revit\_2020

Scale at A3 - double scale at A1 1:100

1109 27/07/2021

Mob: 0771 898 6000

25 Crescent View

Alwoodley Leeds

**OWL** architecture.com

Right proposed