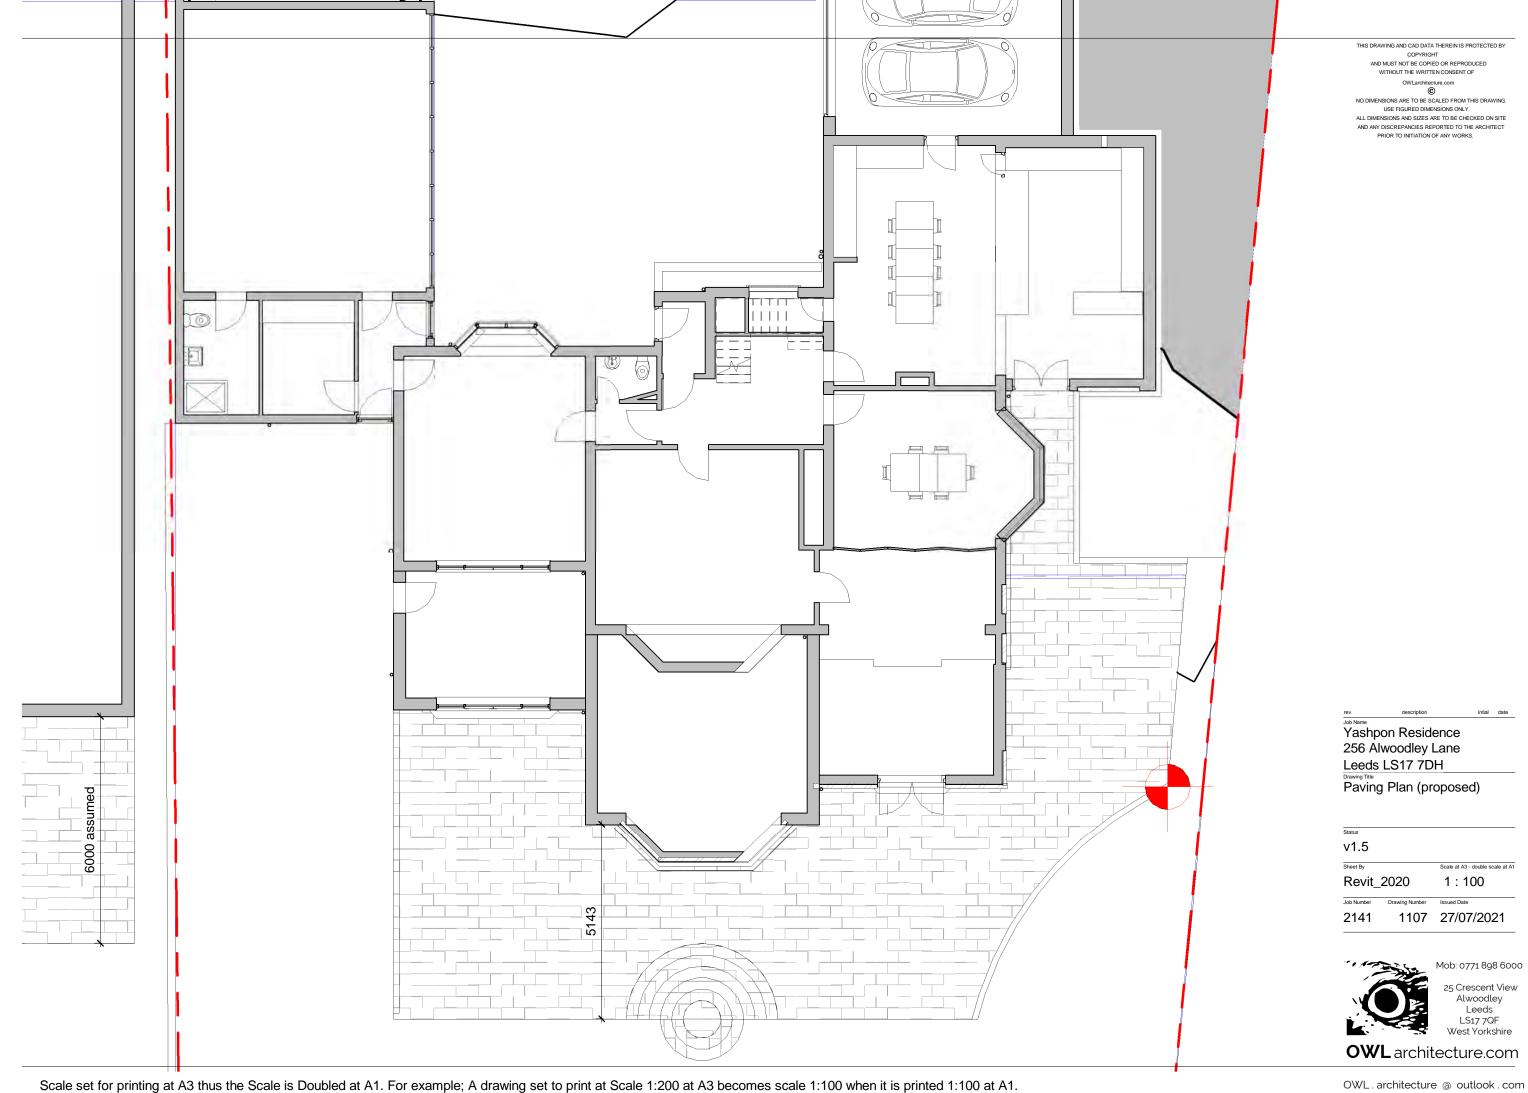

| Drawing List Issue v1.1 - Proposed |                                                   |        |      |  |  |
|------------------------------------|---------------------------------------------------|--------|------|--|--|
| No.                                | Sheet Name                                        |        | Size |  |  |
|                                    |                                                   |        |      |  |  |
| 1100                               | Location Plan (proposed drawing list)             | 1:1250 | A3   |  |  |
| 1101                               | Block Plan & Street View (proposed)               | 1:500  | АЗ   |  |  |
| 1102                               | Ground Floor Plan (proposed)                      | 1:100  | АЗ   |  |  |
| 1103                               | First Floor Plan (proposed)                       | 1:100  | АЗ   |  |  |
| 1104                               | Loft Plan (proposed)                              | 1:100  | АЗ   |  |  |
| 1106                               | Roof Plan (proposed)                              | 1:100  | АЗ   |  |  |
| 1107                               | Paving Plan (proposed)                            | 1:100  | АЗ   |  |  |
| 1108                               | Front & Back Elevations (proposed)                | 1:100  | АЗ   |  |  |
| 1109                               | Left + Right Elevations (proposed)                | 1:100  | АЗ   |  |  |
| 1110                               | 3D View - for information only (proposed options) | NTS    | АЗ   |  |  |
| 1111                               | 3D views - for information only (proposed)        | NTS    | А3   |  |  |
| 1112                               | Garden Building (proposed)                        | 1:100  | А3   |  |  |