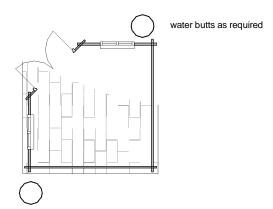

Mob 0771 898 6000 25 Crescent View

25 Crescent View Alwoodley Leeds LS17 7QF West Yorkshire

**OWL**architecture.com

for specification see https://www.atkinsonsfencing.co.uk/product-category/44mm-summerhouse Prepare min 150mm thick reinforced concrete raft foundation/base to s/e specification.

## 101 Garden Building

THIS DRAWING AND CAD DATA THEREIN IS PROTECTED BY COPYRIGHT
AND MUST NOT BE COPIED OR REPRODUCED WITHOUT THE WRITTEN CONSENT OF OWLarchitecture.com ©

NO DIMENSIONS ARE TO BE SCALED FROM THIS DRAWING. USE FIGURED DIMENSIONS ONLY.
ALL DIMENSIONS AND SIZES ARE TO BE CHECKED ON SITE
AND ANY DISCREPANCIES REPORTED TO THE ARCHITECT PRIOR TO INITIATION OF ANY WORKS.

Yashpon Residence 256 Alwoodley Lane Leeds LS17 7DH

Garden Building (proposed)

v1.5 Revit\_2020 1:100

Sheet By

2141

Mob 0771 898 6000 25 Crescent View Alwoodley Leeds LS17 7QF

1112 27/07/2021 **OWL**architecture.com