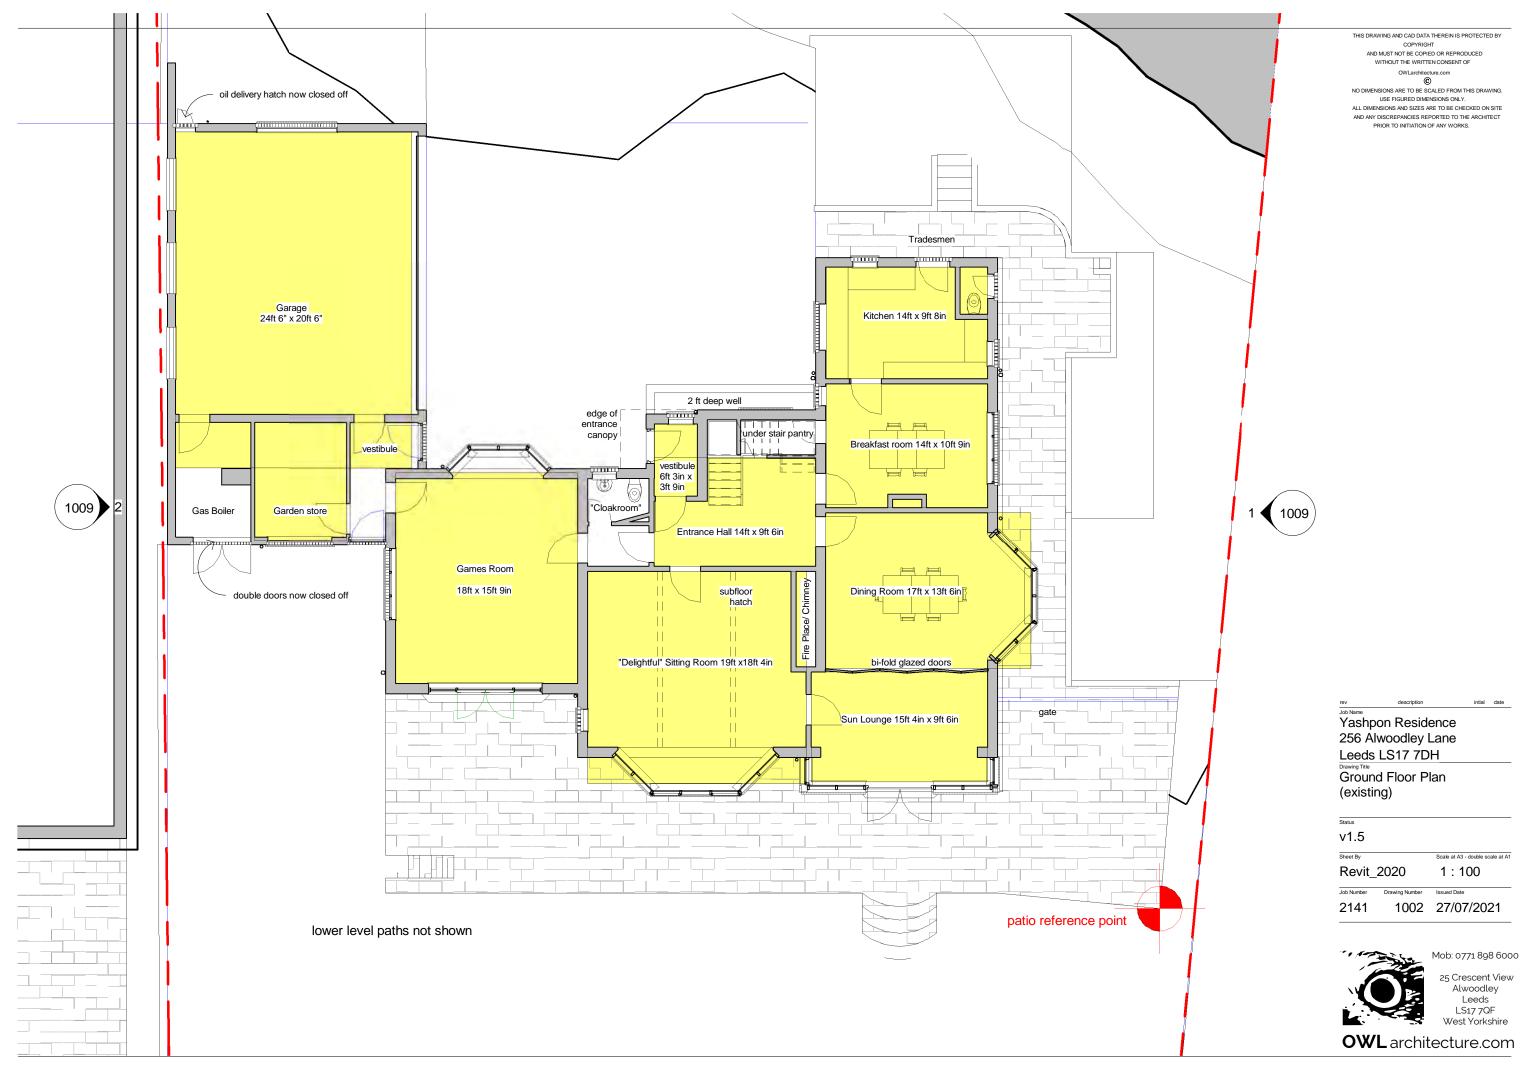

ALL DIMENSIONS AND SIZES ARE TO BE CHECKED ON SITE AND ANY DISCREPANCIES REPORTED TO THE ARCHITECT PRIOR TO INITIATION OF ANY WORKS. sub floor crawl space max 3 ft headroom Yashpon Residence 256 Alwoodley Lane Leeds LS17 7DH Sub Floor Plan (existing) v1.5 Scale at A3 - double scale at A1 Revit\_2020 1:100 2141 1005 27/07/2021 Mob: 0771 898 6000 25 Crescent View Alwoodley Leeds LS17 7QF  $\pmb{\mathsf{OWL}} \, \mathsf{architecture}. \mathsf{com} \,$ 