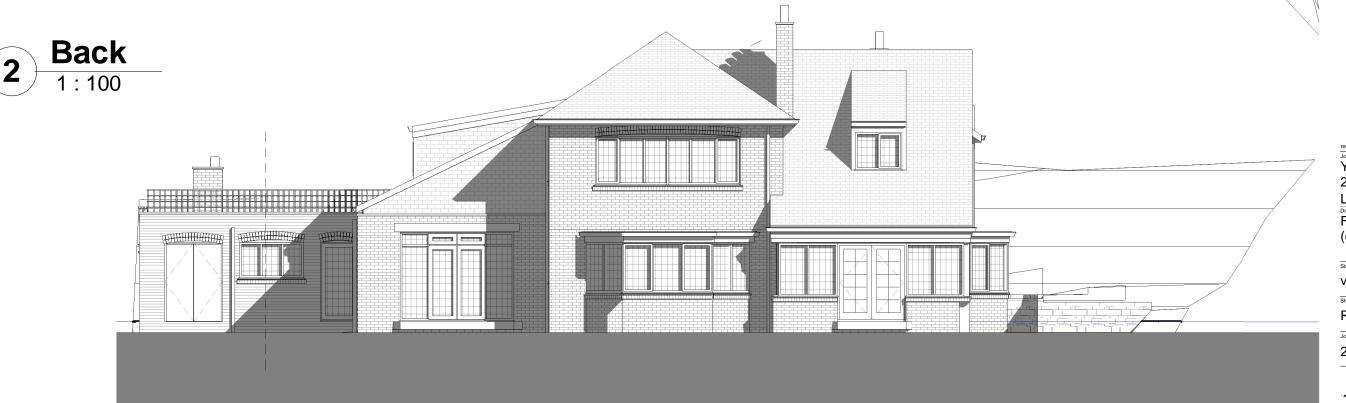

THIS DRAWING AND CAD DATA THEREIN IS PROTECTED BY COPYRIGHT
AND MUST NOT BE COPIED OR REPRODUCED WITHOUT THE WRITTEN CONSENT OF

OWLarchitecture.com

OWLarchit

Job Name
Yashpon Residence
256 Alwoodley Lane Leeds LS17 7DH

Front + Back Elevations (existing)

v1.5

Revit\_2020

Scale at A3 - double scale at A1 1:100

2141 1008 27/07/2021

Mob: 0771 898 6000

25 Crescent View Alwoodley Leeds LS17 7QF

 $\pmb{\mathsf{OWL}}\, \mathsf{architecture.com}$ 