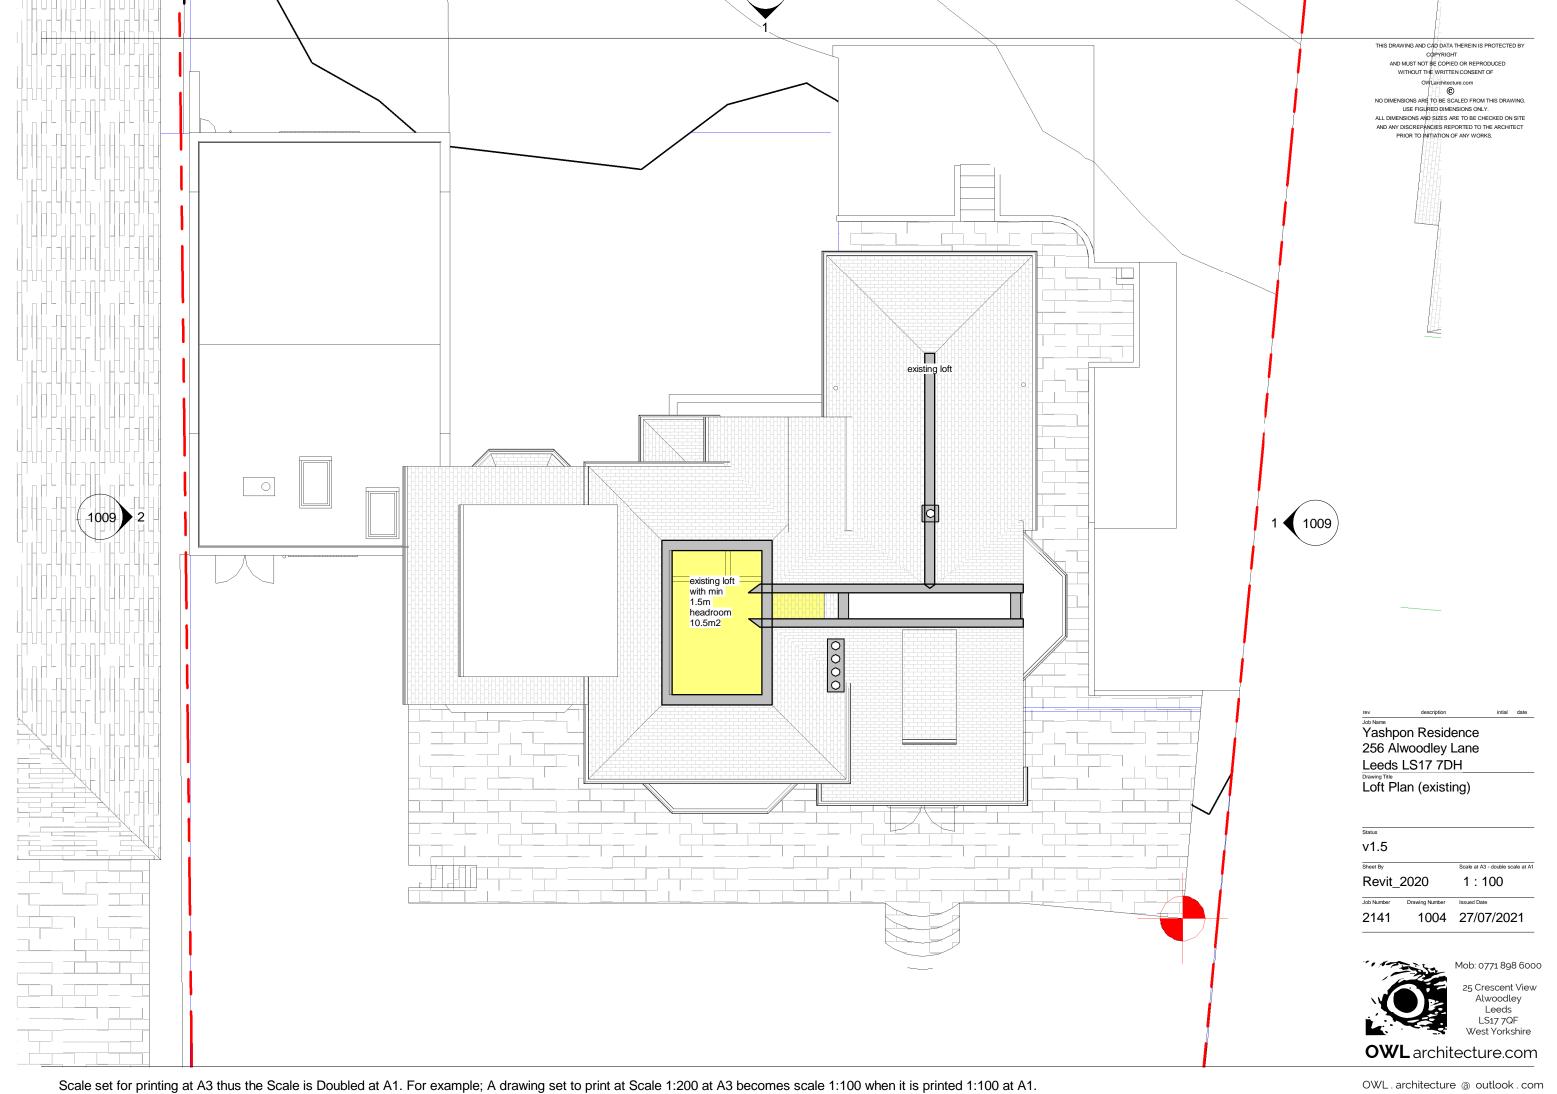

ALL DIMENSIONS AND SIZES ARE TO BE CHECKED ON SITE AND ANY DISCREPANCIES REPORTED TO THE ARCHITECT PRIOR TO INITIATION OF ANY WORKS. sub floor crawl space max 3 ft headroom Yashpon Residence 256 Alwoodley Lane Leeds LS17 7DH Sub Floor Plan (existing) v1.5 Scale at A3 - double scale at A1 Revit\_2020 1:100 2141 1005 27/07/2021 Mob: 0771 898 6000 25 Crescent View Alwoodley Leeds LS17 7QF  $\pmb{\mathsf{OWL}} \, \mathsf{architecture}. \mathsf{com} \,$ 