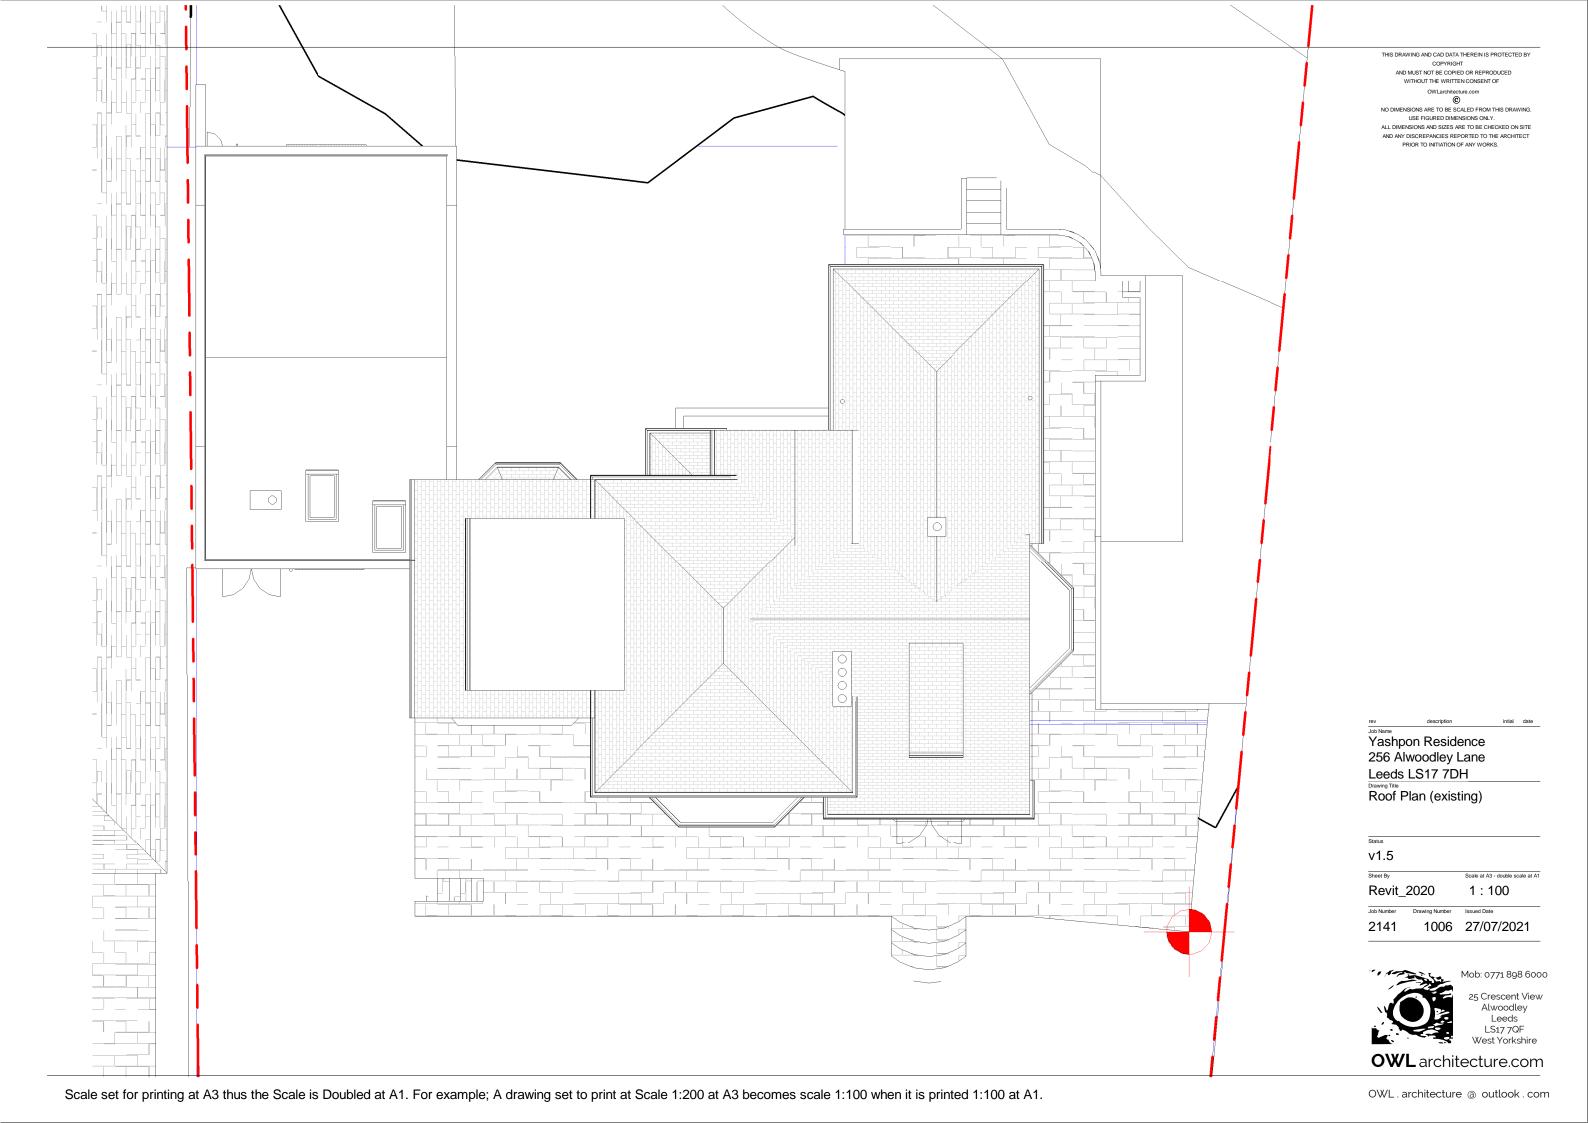

OWLarchitecture.com

©

NO DIMENSIONS ARE TO BE SCALED FROM THIS DRAWING.
USE FIGURED DIMENSIONS ONLY.

ALL DIMENSIONS AND SIZES ARE TO BE CHECKED ON SITE

AND ANY DISCREPANCIES REPORTED TO THE ARCHITECT
PRIOR TO INITIATION OF ANY WORKS. Yashpon Residence 256 Alwoodley Lane Leeds LS17 7DH Paving Plan (existing) v1.5 Revit\_2020 1:100 2141 1007 27/07/2021 Mob: 0771 898 6000 25 Crescent View Alwoodley Leeds LS17 7QF **OWL** architecture.com