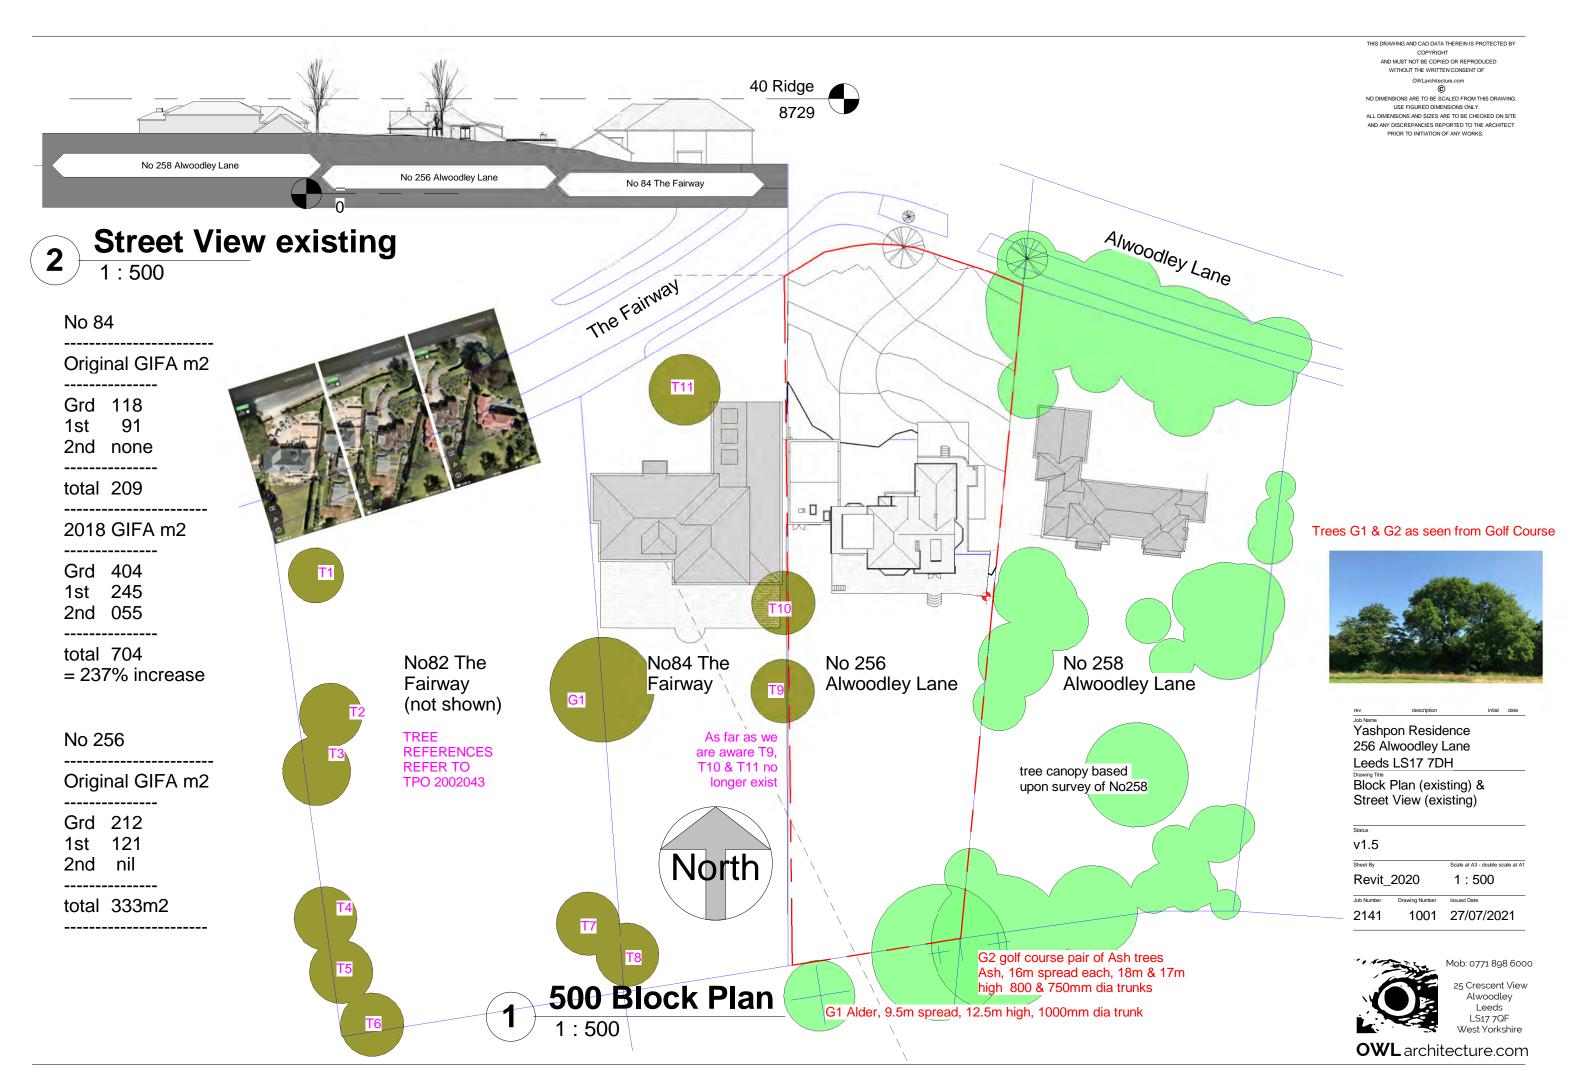

Yashpon Residence 256 Alwoodley Lane Leeds LS17 7DH

Location Plan + Site Photos (+ existing drawing list)

v1.5

Revit 2020

1:1250

1000 27/07/2021

Mob: 0771 898 6000

**OWL** architecture.com