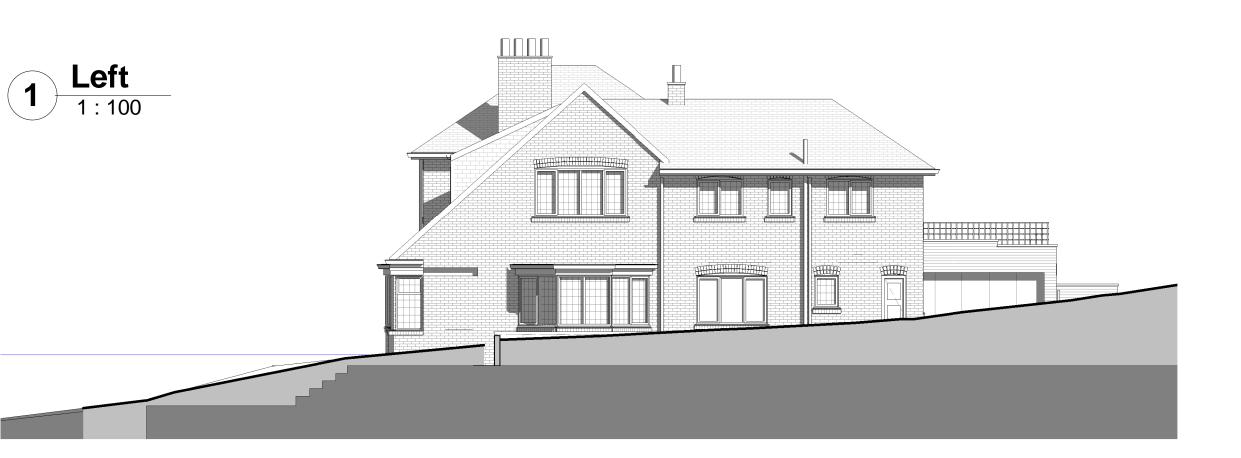

THIS DRAWING AND CAD DATA THEREIN IS PROTECTED BY COPYRIGHT
AND MUST NOT BE COPIED OR REPRODUCED
WITHOUT THE WRITTEN CONSENT OF

OWLarchitecture.com

OWLarchit

Yashpon Residence 256 Alwoodley Lane Leeds LS17 7DH Left + Right Elevations (existing)

v1.5

Revit\_2020

Scale at A3 - double scale at A1 1:100

2141 1009 27/07/2021

Mob: 0771 898 6000 25 Crescent View

Alwoodley Leeds LS17 7QF

**OWL** architecture.com

THIS DRAWING AND CAD DATA THEREIN IS PROTECTED BY COPYRIGHT