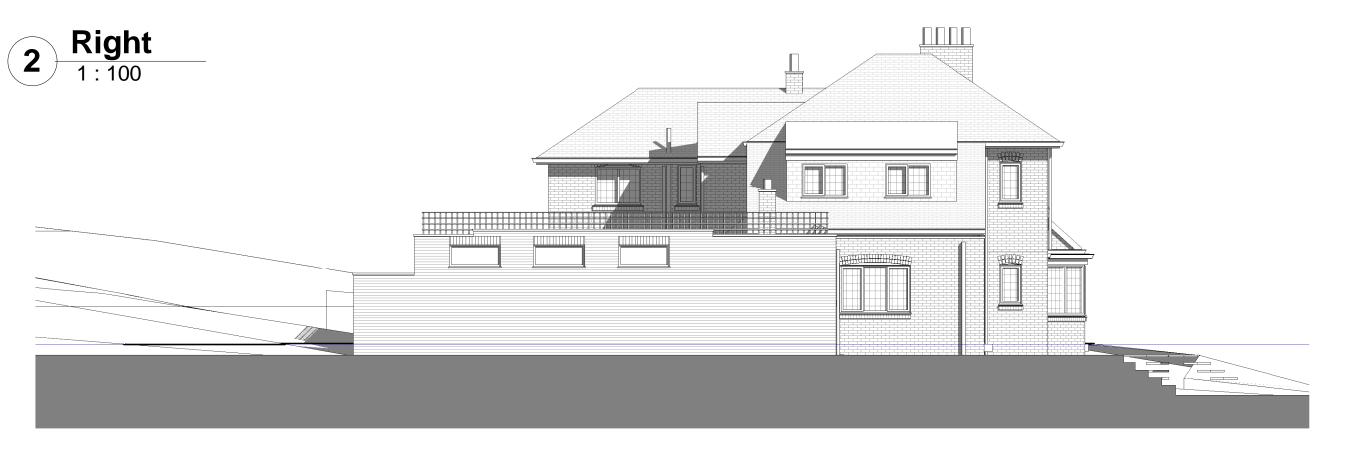

THIS DRAWING AND CAD DATA THEREIN IS PROTECTED BY COPYRIGHT
AND MUST NOT BE COPIED OR REPRODUCED
WITHOUT THE WRITTEN CONSENT OF

OWLarchitecture.com

OWLarchit

Yashpon Residence 256 Alwoodley Lane Leeds LS17 7DH Left + Right Elevations (existing)

v1.5

Revit\_2020

Scale at A3 - double scale at A1 1:100

2141 1009 27/07/2021

Mob: 0771 898 6000 25 Crescent View

Alwoodley Leeds LS17 7QF

**OWL** architecture.com

THIS DRAWING AND CAD DATA THEREIN IS PROTECTED BY COPYRIGHT