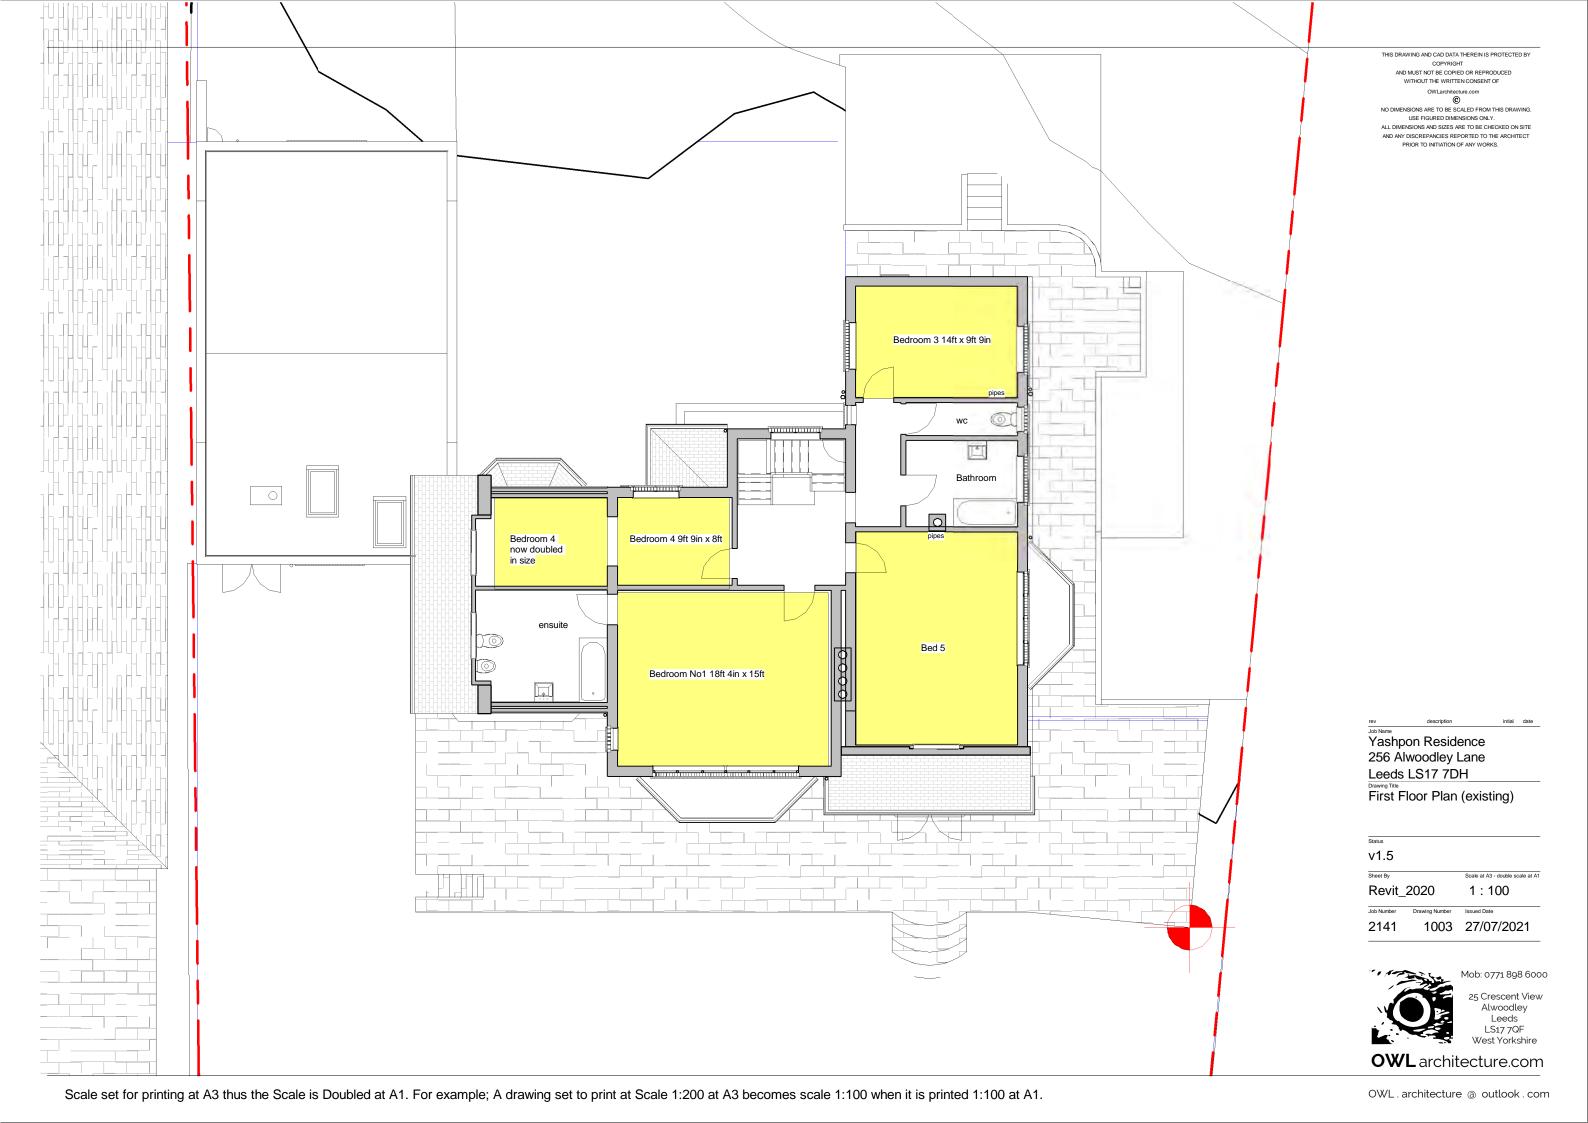

|     | Drawing List Issue v1.1 - Existing |       |      |
|-----|------------------------------------|-------|------|
| No. | Sheet Name                         | Scale | Size |

| 1000 | Location Plan + Site Photos (+ existing drawing list) | 1:1250 | А3 |
|------|-------------------------------------------------------|--------|----|
| 1001 | Block Plan (existing) & Street View (existing)        | 1:500  | А3 |
| 1002 | Ground Floor Plan (existing)                          | 1:100  | А3 |
| 1003 | First Floor Plan (existing)                           | 1:100  | А3 |
| 1004 | Loft Plan (existing)                                  | 1:100  | А3 |
| 1005 | Sub Floor Plan (existing)                             | 1:100  | А3 |
| 1006 | Roof Plan (existing)                                  | 1:100  | А3 |
| 1007 | Paving Plan (existing)                                | 1:100  | А3 |
| 1008 | Front + Back Elevations (existing)                    | 1:100  | А3 |
| 1009 | Left + Right Elevations (existing)                    | 1:100  | А3 |
| 1010 | 3D View - for information only (existing + proposed)  | NTS    | А3 |
| 1011 | 3D Views - for Information only (existing)            | NTS    | А3 |