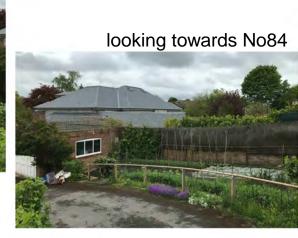

No 258 Alwoodley Lane

looking towards No258

Front of No 256 Alwoodley Lane

Rear of

No84 The Fairway

looking towards No256 via No84

looking towards No84

looking towards No258