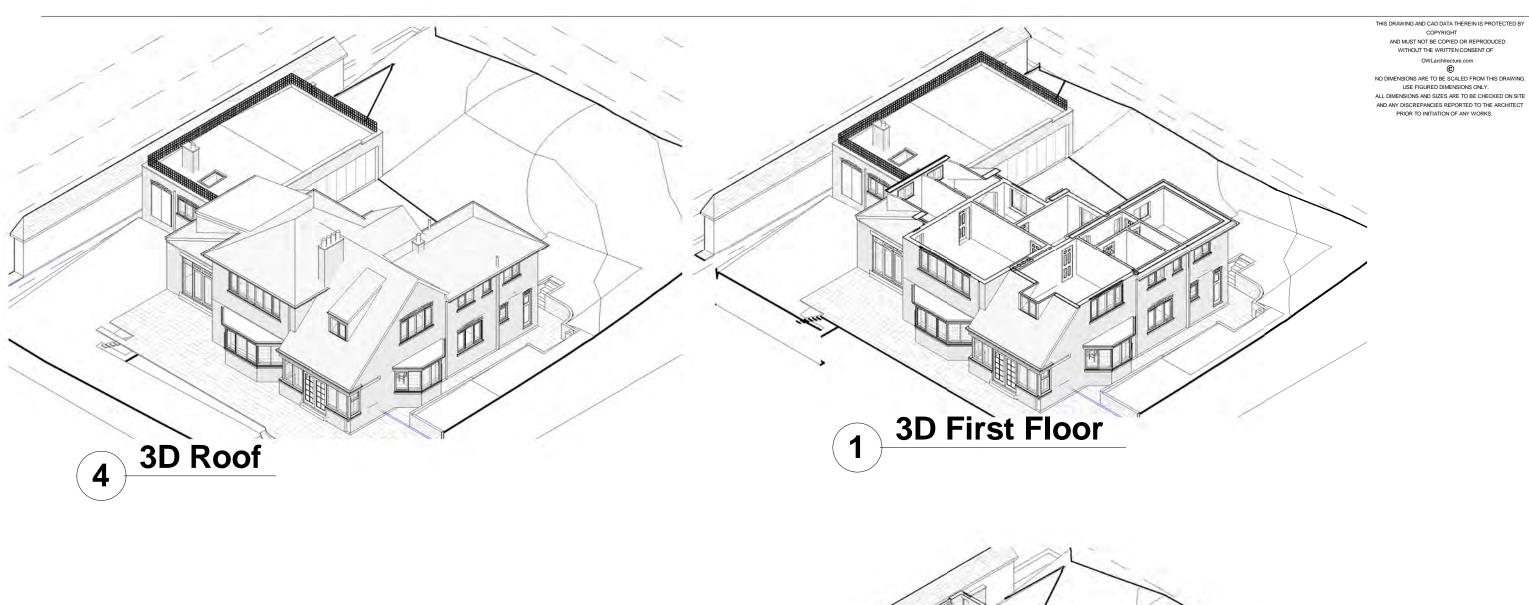

|     | Drawing List Issue v1.1 - Existing |       |      |
|-----|------------------------------------|-------|------|
| No. | Sheet Name                         | Scale | Size |

| 1000 | Location Plan + Site Photos (+ existing drawing list) | 1:1250 | А3 |
|------|-------------------------------------------------------|--------|----|
| 1001 | Block Plan (existing) & Street View (existing)        | 1:500  | А3 |
| 1002 | Ground Floor Plan (existing)                          | 1:100  | А3 |
| 1003 | First Floor Plan (existing)                           | 1:100  | А3 |
| 1004 | Loft Plan (existing)                                  | 1:100  | А3 |
| 1005 | Sub Floor Plan (existing)                             | 1:100  | А3 |
| 1006 | Roof Plan (existing)                                  | 1:100  | А3 |
| 1007 | Paving Plan (existing)                                | 1:100  | А3 |
| 1008 | Front + Back Elevations (existing)                    | 1:100  | А3 |
| 1009 | Left + Right Elevations (existing)                    | 1:100  | А3 |
| 1010 | 3D View - for information only (existing + proposed)  | NTS    | А3 |
| 1011 | 3D Views - for Information only (existing)            | NTS    | А3 |