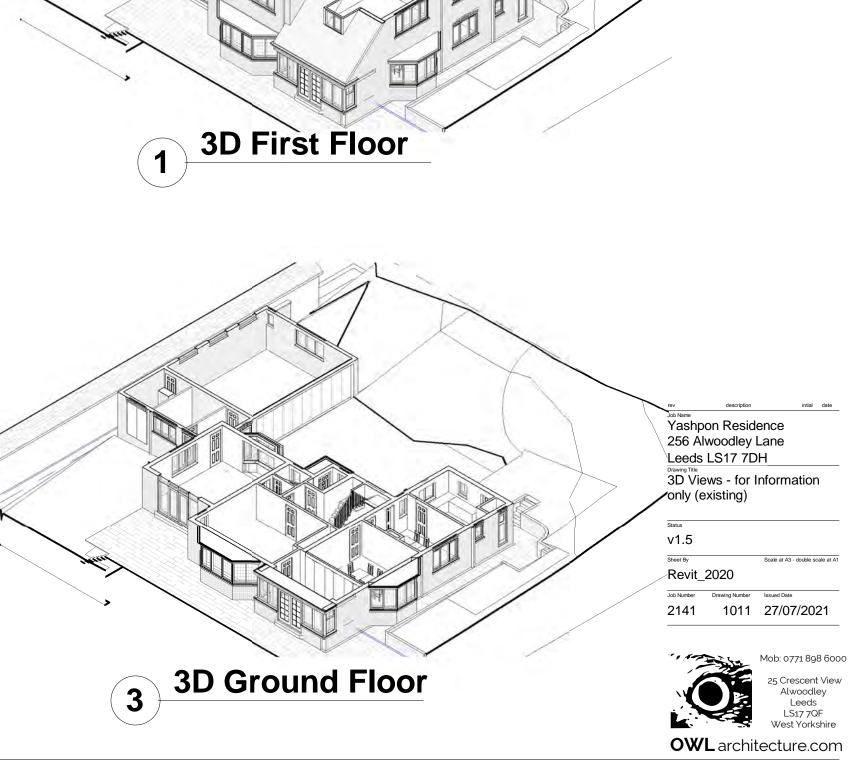

|     | Drawing List Issue v1.1 - Existing |       |      |
|-----|------------------------------------|-------|------|
| No. | Sheet Name                         | Scale | Size |

| 1000 | Location Plan + Site Photos (+ existing drawing list) | 1:1250 | А3 |
|------|-------------------------------------------------------|--------|----|
| 1001 | Block Plan (existing) & Street View (existing)        | 1:500  | А3 |
| 1002 | Ground Floor Plan (existing)                          | 1:100  | А3 |
| 1003 | First Floor Plan (existing)                           | 1:100  | А3 |
| 1004 | Loft Plan (existing)                                  | 1:100  | А3 |
| 1005 | Sub Floor Plan (existing)                             | 1:100  | А3 |
| 1006 | Roof Plan (existing)                                  | 1:100  | А3 |
| 1007 | Paving Plan (existing)                                | 1:100  | А3 |
| 1008 | Front + Back Elevations (existing)                    | 1:100  | А3 |
| 1009 | Left + Right Elevations (existing)                    | 1:100  | А3 |
| 1010 | 3D View - for information only (existing + proposed)  | NTS    | А3 |
| 1011 | 3D Views - for Information only (existing)            | NTS    | А3 |