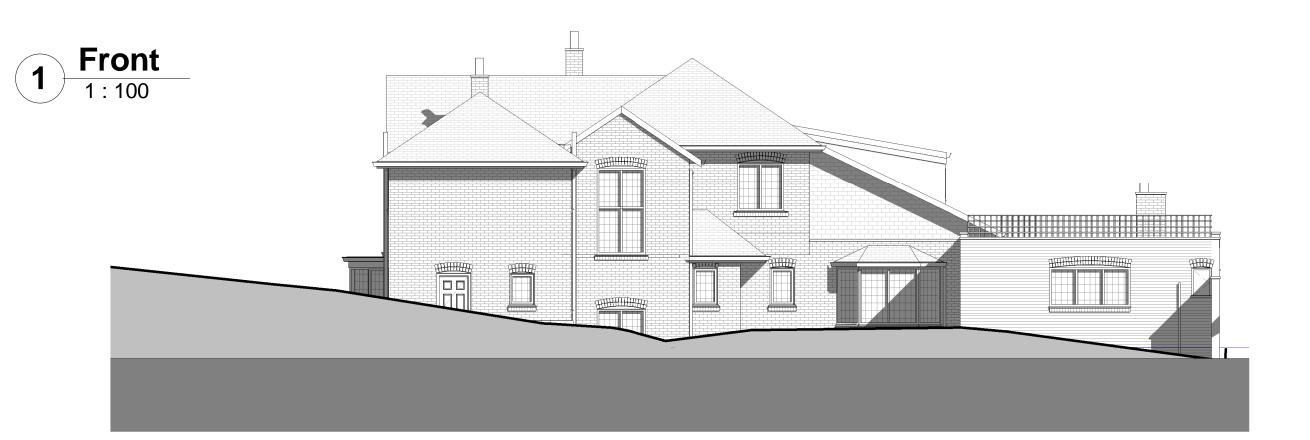

THIS DRAWING AND CAD DATA THEREIN IS PROTECTED BY COPYRIGHT
AND MUST NOT BE COPIED OR REPRODUCED WITHOUT THE WRITTEN CONSENT OF

OWLarchitecture.com

OWLarchit

Job Name
Yashpon Residence
256 Alwoodley Lane Leeds LS17 7DH

Front + Back Elevations (existing)

v1.5

Revit\_2020

Scale at A3 - double scale at A1 1:100

2141 1008 27/07/2021

Mob: 0771 898 6000

25 Crescent View Alwoodley Leeds LS17 7QF

 $\pmb{\mathsf{OWL}}\, \mathsf{architecture.com}$ 