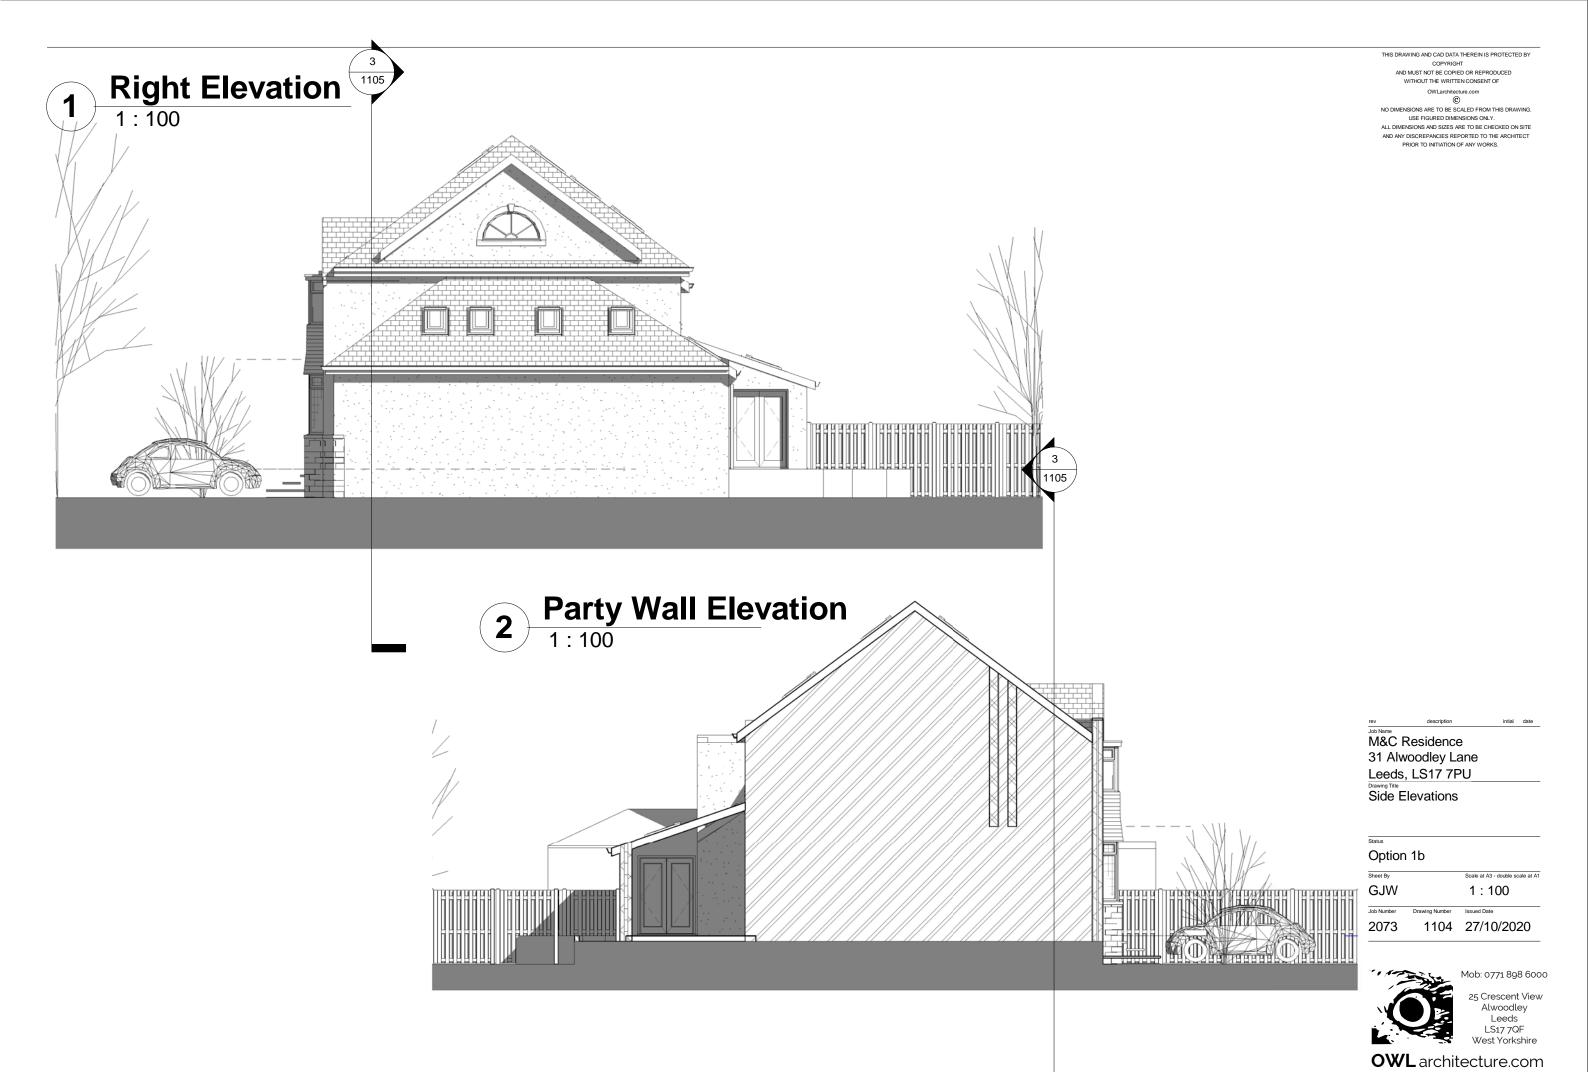

1250 Site Plan

1:1250

|           | Active Sheet List (A3)                 |  |
|-----------|----------------------------------------|--|
| Sheet No. | Sheet Name                             |  |
| 1100      | Location & Block Plan                  |  |
| 1101      | Ground Floor Plan                      |  |
| 1102      | Upper Floor Plans                      |  |
| 1103      | Front & Back Elevations                |  |
| 1104      | Side Elevations                        |  |
| 1105      | Main Sections                          |  |
| 1106      | External 3D views for information only |  |