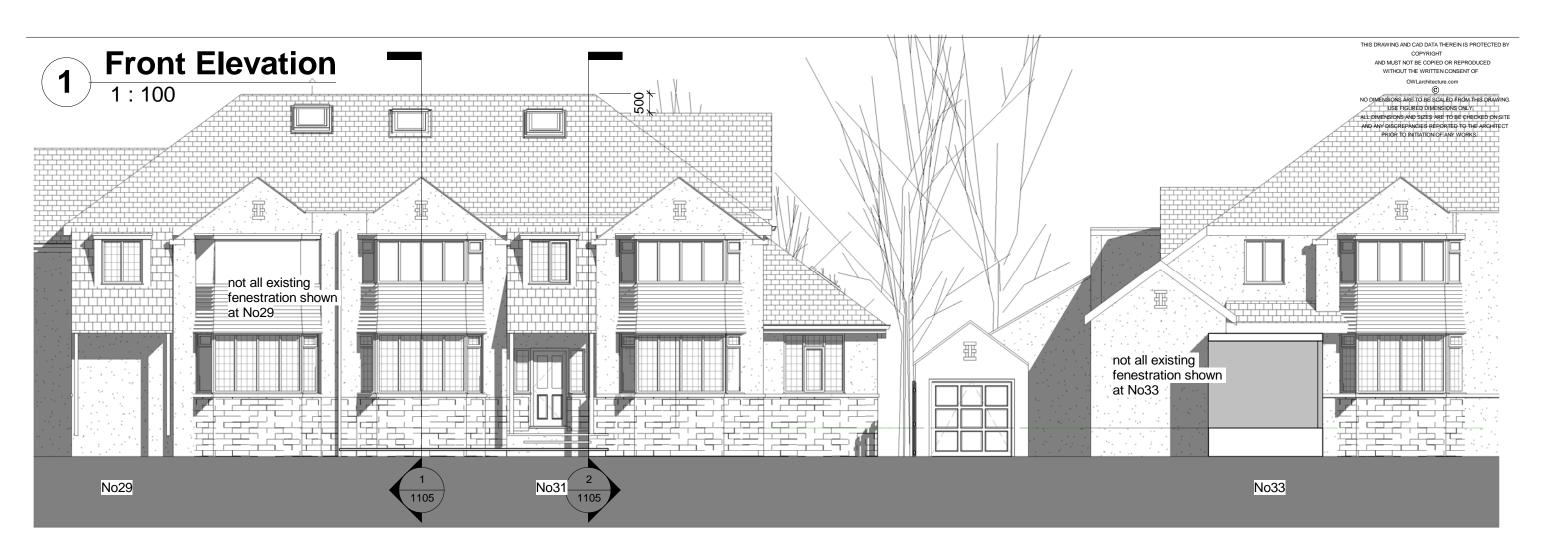

1250 Site Plan

1:1250

|           | Active Sheet List (A3)                 |  |
|-----------|----------------------------------------|--|
| Sheet No. | Sheet Name                             |  |
| 1100      | Location & Block Plan                  |  |
| 1101      | Ground Floor Plan                      |  |
| 1102      | Upper Floor Plans                      |  |
| 1103      | Front & Back Elevations                |  |
| 1104      | Side Elevations                        |  |
| 1105      | Main Sections                          |  |
| 1106      | External 3D views for information only |  |