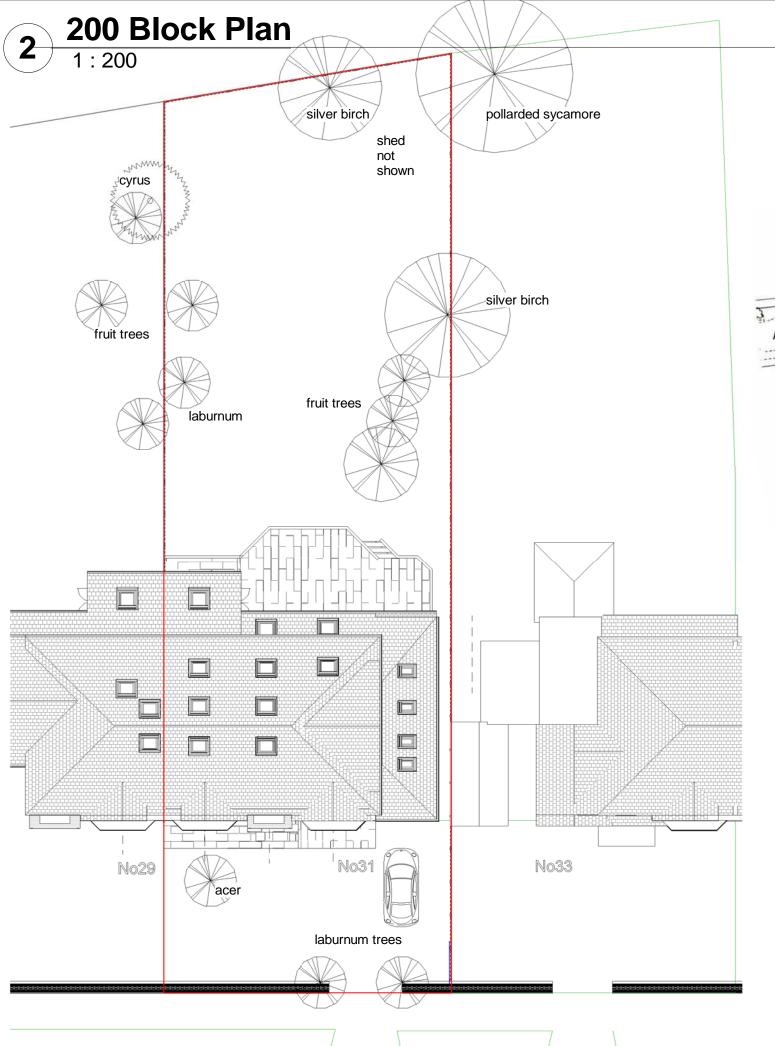

1250 Site Plan

1:1250

|           | Active Sheet List (A3)                 |  |
|-----------|----------------------------------------|--|
| Sheet No. | Sheet Name                             |  |
| 1100      | Location & Block Plan                  |  |
| 1101      | Ground Floor Plan                      |  |
| 1102      | Upper Floor Plans                      |  |
| 1103      | Front & Back Elevations                |  |
| 1104      | Side Elevations                        |  |
| 1105      | Main Sections                          |  |
| 1106      | External 3D views for information only |  |

|                 | descripti | UII      | intiai         | date       |
|-----------------|-----------|----------|----------------|------------|
| Job Name<br>M&C | Resider   | nce      |                |            |
| 31 Al           | woodley   | Lane     |                |            |
| Leed            | s, LS17   | 7PU_     |                |            |
| Locat           | tion & Bl | ock Pla  | an             |            |
|                 |           |          |                |            |
| Status          |           |          |                |            |
| Status<br>Optio | n 1b      |          |                |            |
| _               | n 1b      | Scale at | A3 - double so | cale at A1 |