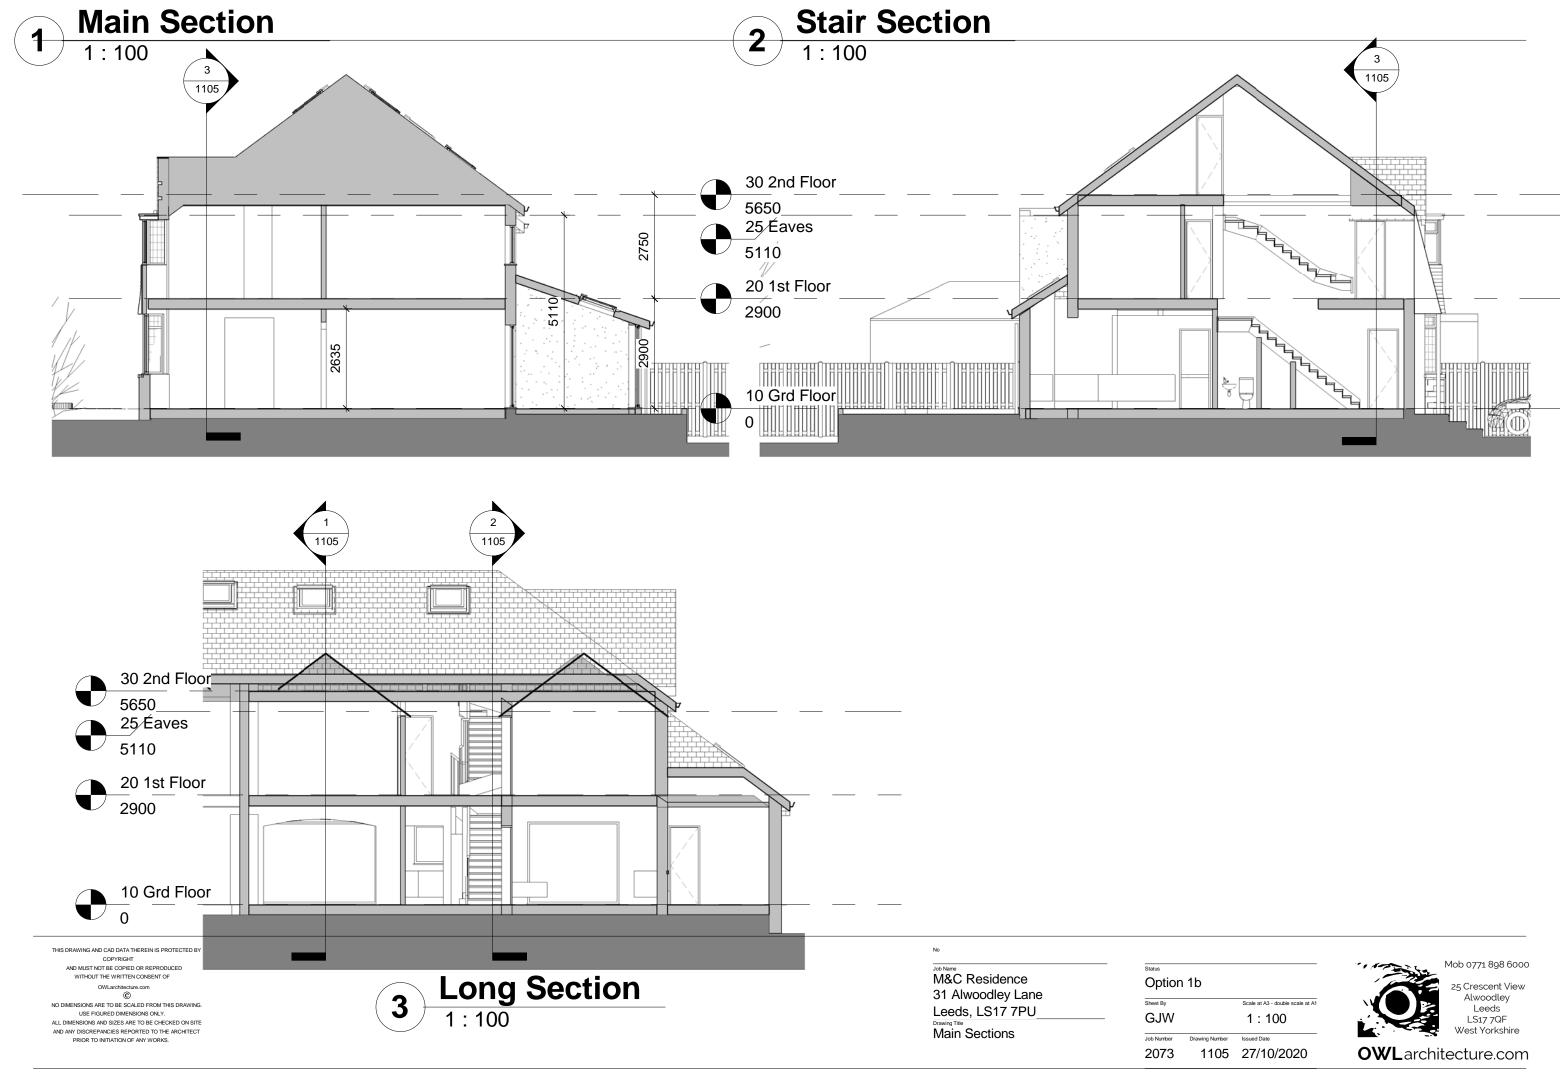

1250 Site Plan

1:1250

|           | Active Sheet List (A3)                 |  |
|-----------|----------------------------------------|--|
| Sheet No. | Sheet Name                             |  |
| 1100      | Location & Block Plan                  |  |
| 1101      | Ground Floor Plan                      |  |
| 1102      | Upper Floor Plans                      |  |
| 1103      | Front & Back Elevations                |  |
| 1104      | Side Elevations                        |  |
| 1105      | Main Sections                          |  |
| 1106      | External 3D views for information only |  |