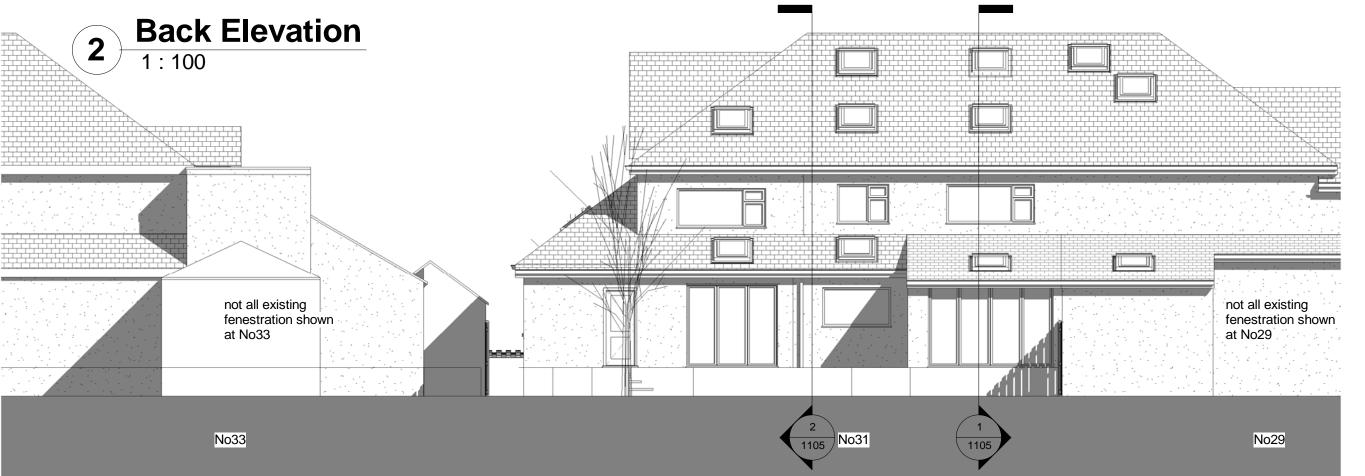

1250 Site Plan

1:1250

|           | Active Sheet List (A3)                 |  |
|-----------|----------------------------------------|--|
| Sheet No. | Sheet Name                             |  |
| 1100      | Location & Block Plan                  |  |
| 1101      | Ground Floor Plan                      |  |
| 1102      | Upper Floor Plans                      |  |
| 1103      | Front & Back Elevations                |  |
| 1104      | Side Elevations                        |  |
| 1105      | Main Sections                          |  |
| 1106      | External 3D views for information only |  |