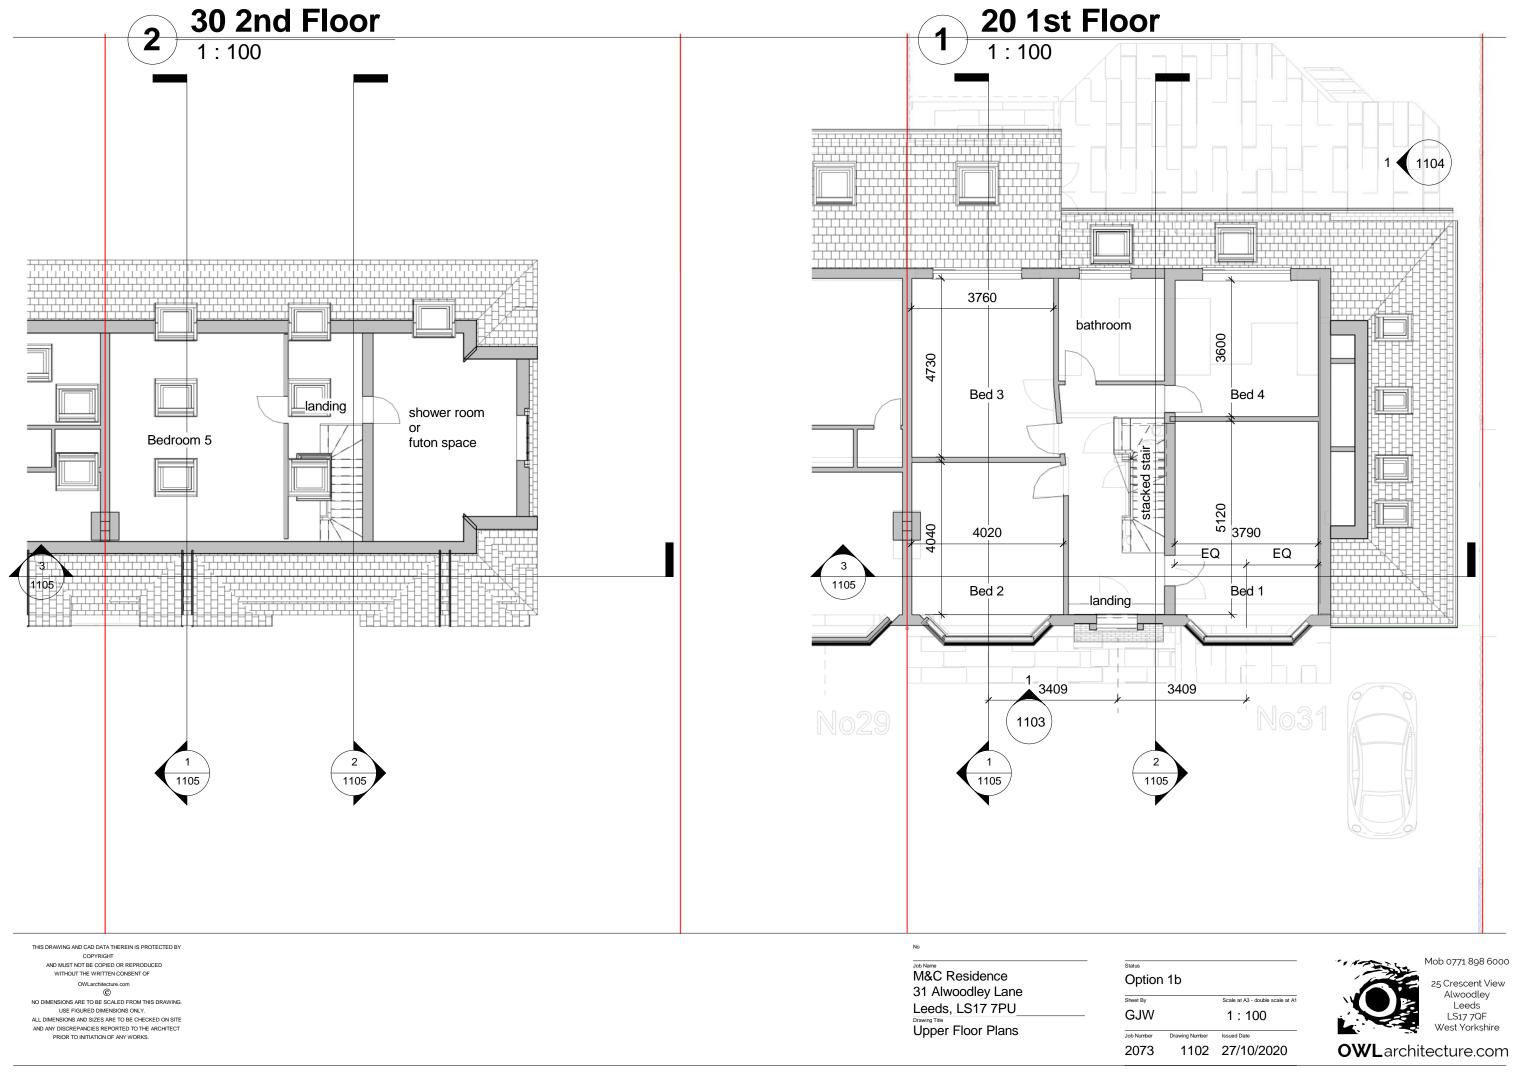

1250 Site Plan

1:1250

|           | Active Sheet List (A3)                 |  |
|-----------|----------------------------------------|--|
| Sheet No. | Sheet Name                             |  |
| 1100      | Location & Block Plan                  |  |
| 1101      | Ground Floor Plan                      |  |
| 1102      | Upper Floor Plans                      |  |
| 1103      | Front & Back Elevations                |  |
| 1104      | Side Elevations                        |  |
| 1105      | Main Sections                          |  |
| 1106      | External 3D views for information only |  |