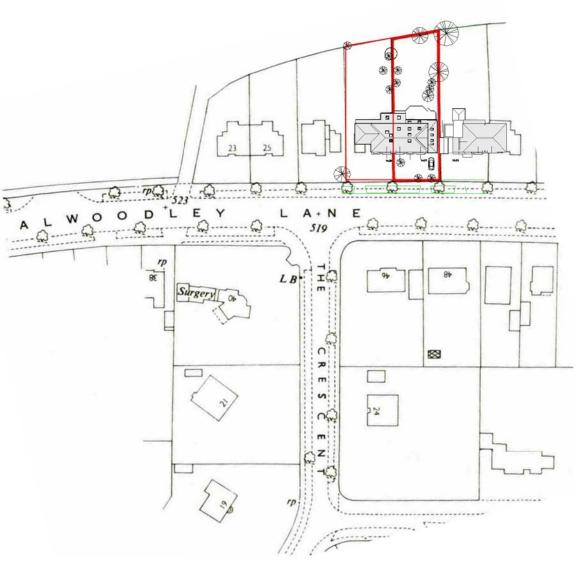

|                 | descripti | UII      | intiai         | date       |
|-----------------|-----------|----------|----------------|------------|
| Job Name<br>M&C | Resider   | nce      |                |            |
| 31 Al           | woodley   | Lane     |                |            |
| Leed            | s, LS17   | 7PU_     |                |            |
| Locat           | tion & Bl | ock Pla  | an             |            |
|                 |           |          |                |            |
| Status          |           |          |                |            |
| Status<br>Optio | n 1b      |          |                |            |
| _               | n 1b      | Scale at | A3 - double so | cale at A1 |