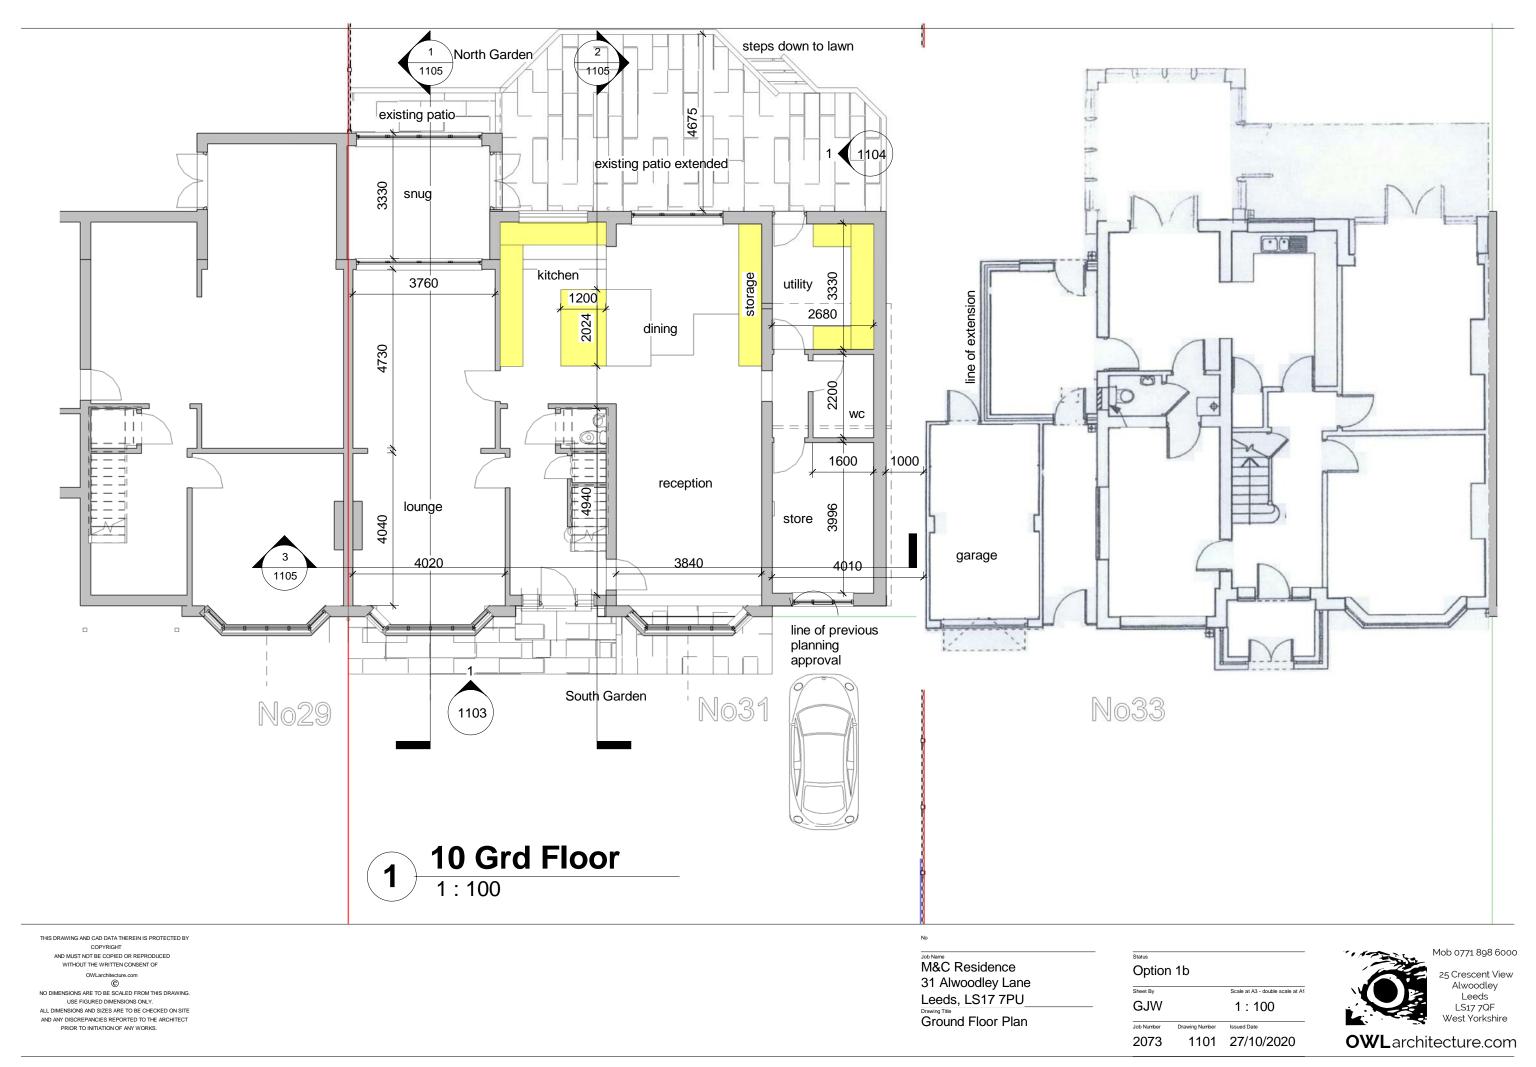

|                 | descripti | UII      | intiai         | date       |
|-----------------|-----------|----------|----------------|------------|
| Job Name<br>M&C | Resider   | nce      |                |            |
| 31 Al           | woodley   | Lane     |                |            |
| Leed            | s, LS17   | 7PU_     |                |            |
| Locat           | tion & Bl | ock Pla  | an             |            |
|                 |           |          |                |            |
| Status          |           |          |                |            |
| Status<br>Optio | n 1b      |          |                |            |
| _               | n 1b      | Scale at | A3 - double so | cale at A1 |