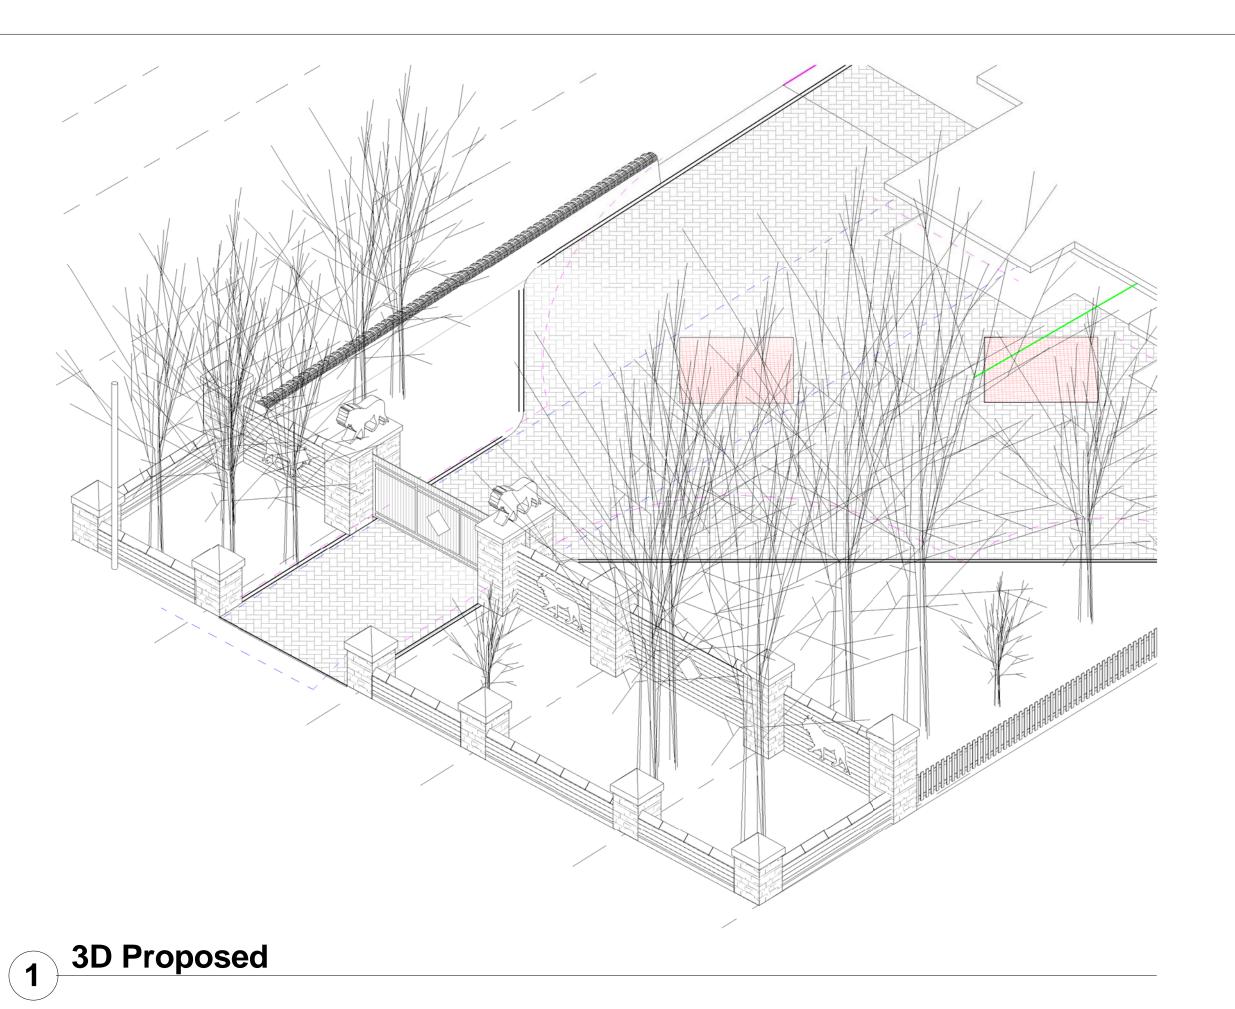

**OWL** architecture.com

THIS DRAWING AND CAD DATA THEREIN IS PROTECTED BY COPYRIGHT
AND MUST NOT BE COPIED OR REPRODUCED

OWLarchitecture.com

©

NO DIMENSIONS ARE TO BE SCALED FROM THIS DRAWING.
USE FIGURED DIMENSIONS ONLY.
ALL DIMENSIONS AND SIZES ARE TO BE CHECKED ON SITE
AND ANY DISCREPANCIES REPORTED TO THE ARCHITECT
PRIOR TO INITIATION OF ANY WORKS.

Southwood Ling Lane Leeds, LS14 3HT\_

Proposed Isometric View

Planning App - Gateway

GJW

2033

1006 09/07/2020

Mob: 0771 898 6000

25 Crescent View Alwoodley Leeds LS17 7QF