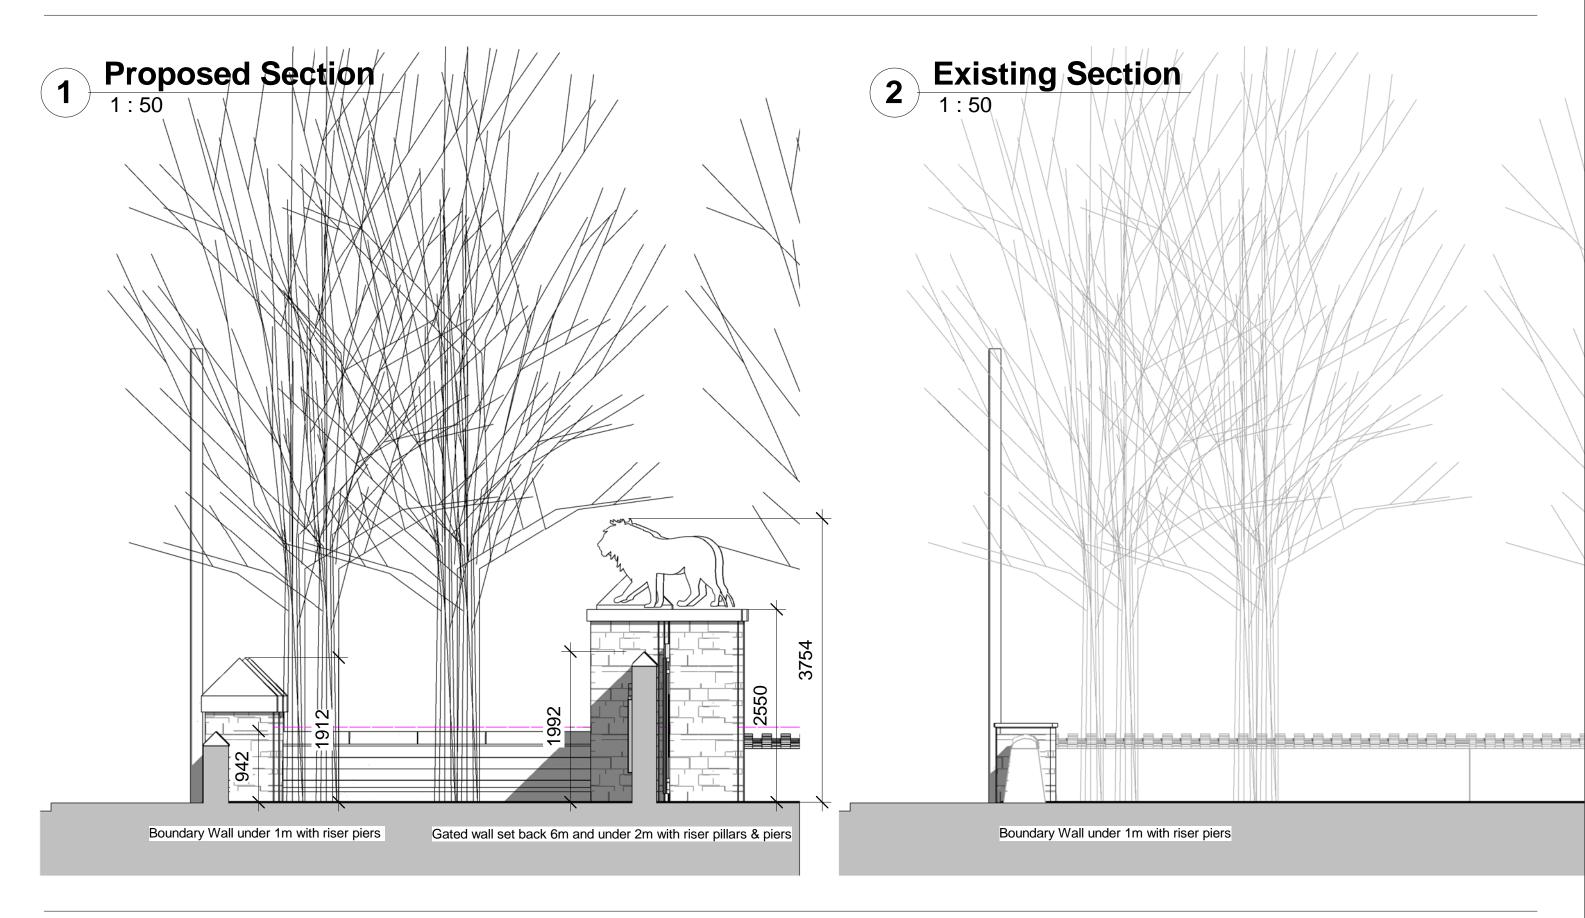

ALL DIMENSIONS AND SIZES ARE TO BE CHECKED ON SITE

AND ANY DISCREPANCIES REPORTED TO THE ARCHITECT

PRIOR TO INITIATION OF ANY WORKS.

Job Name
Southwood
Ling Lane
Leeds, LS14 3HT
Drawing Title
Existing & Proposed
Sections