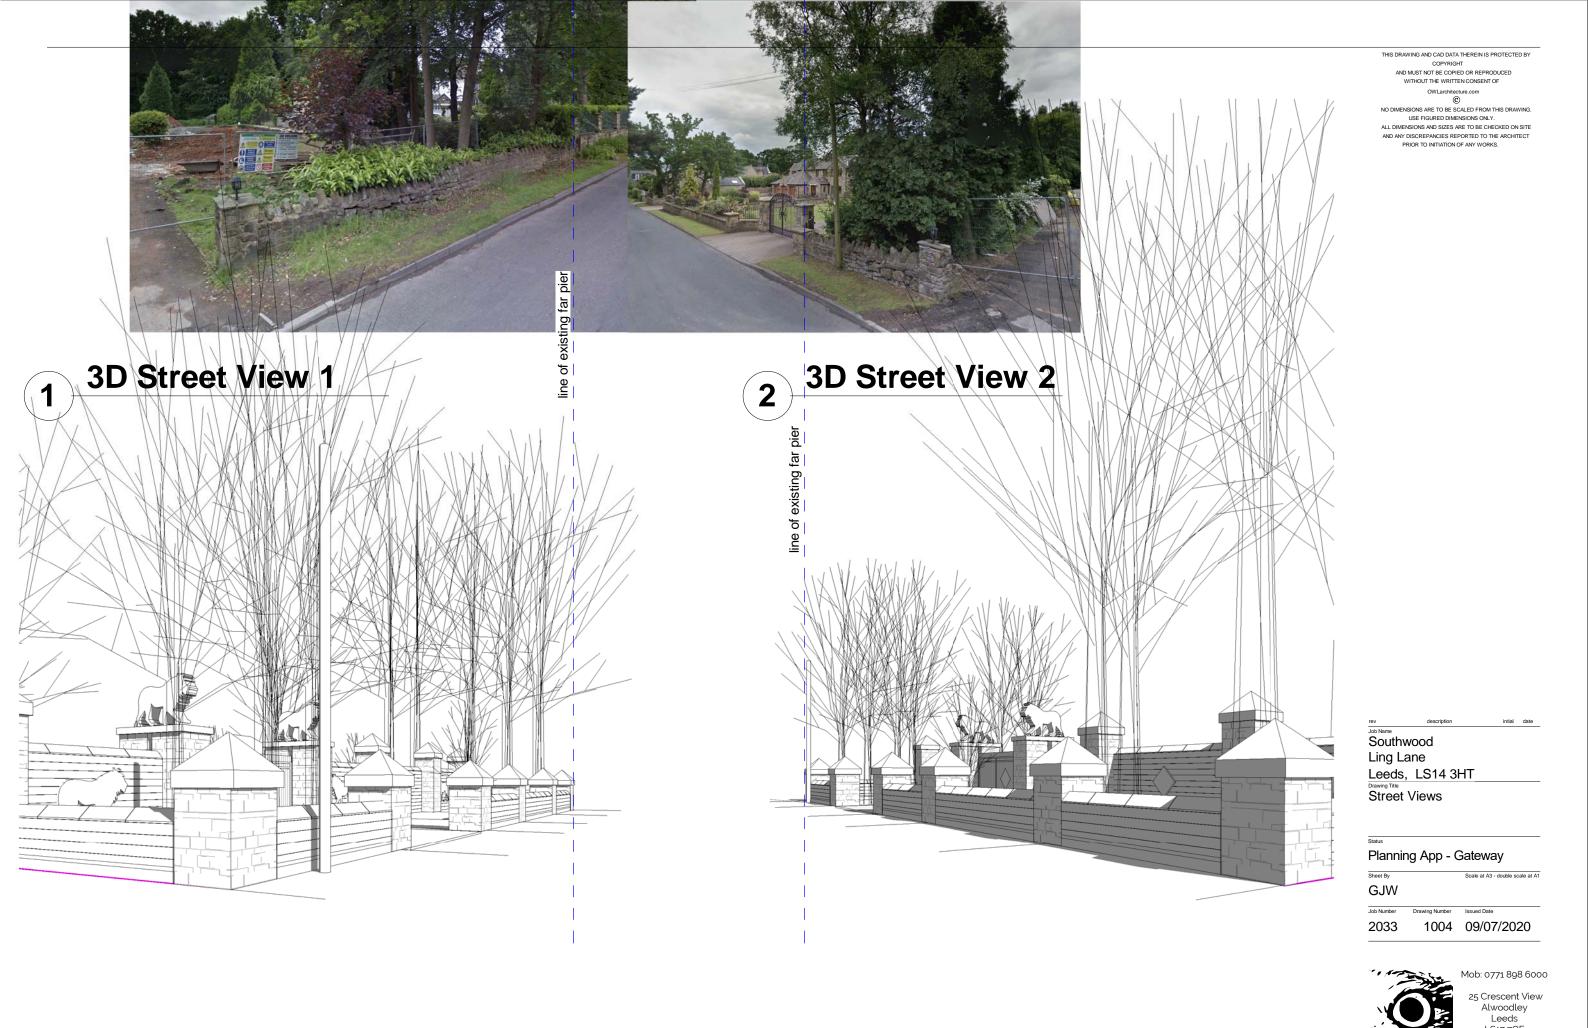

THIS DRAWING AND CAD DATA THEREIN IS PROTECTED BY COPYRIGHT

AND MUST NOT BE COPIED OR REPRODUCED

WITHOUT THE WRITTEN CONSENT OF

OWLarchitecture.com

©

NO DIMENSIONS ARE TO BE SCALED FROM THIS DRAWING.

USE FIGURED DIMENSIONS ONLY.

ALL DIMENSIONS AND SIZES ARE TO BE CHECKED ON SITE

AND ANY DISCREPANCIES REPORTED TO THE ARCHITECT

PRIOR TO INITIATION OF ANY WORKS.

Job Name
Southwood
Ling Lane
Leeds, LS14 3HT
Drawing Title
Existing & Proposed
Sections