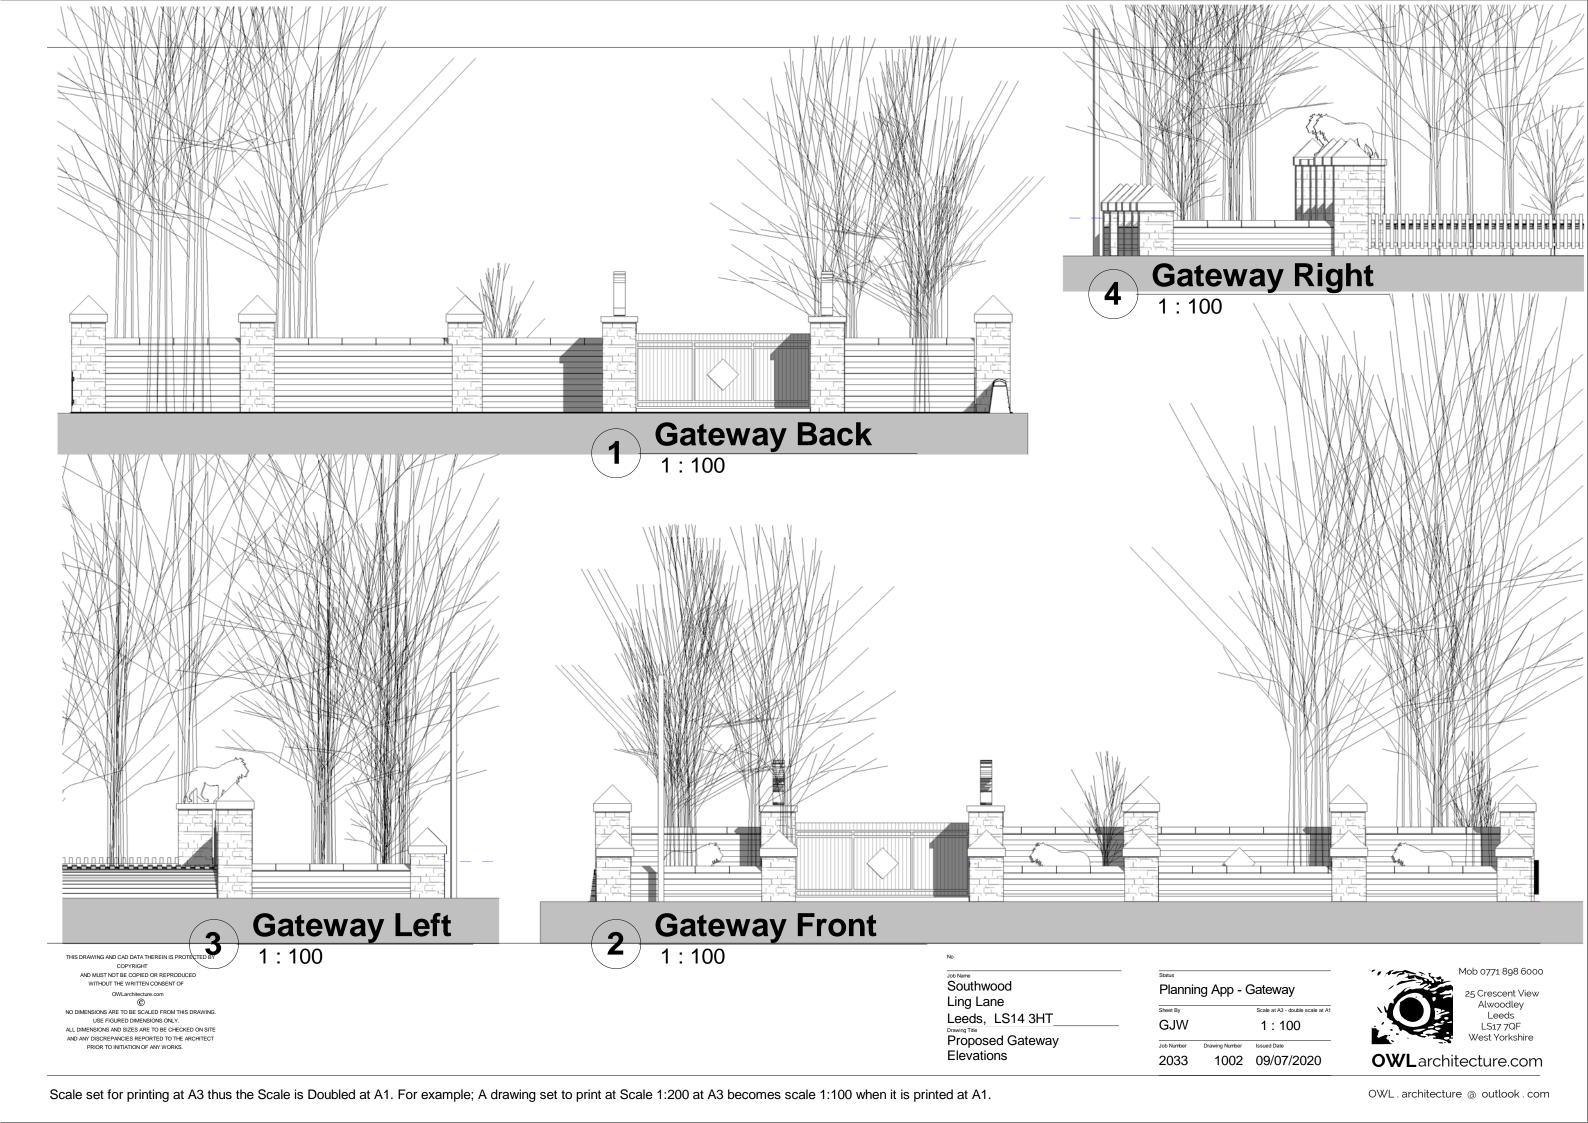

ALL DIMENSIONS AND SIZES ARE TO BE CHECKED ON SITE

AND ANY DISCREPANCIES REPORTED TO THE ARCHITECT

PRIOR TO INITIATION OF ANY WORKS.

Job Name
Southwood
Ling Lane
Leeds, LS14 3HT\_\_\_\_\_\_\_
Drawing Title
Street Elevations