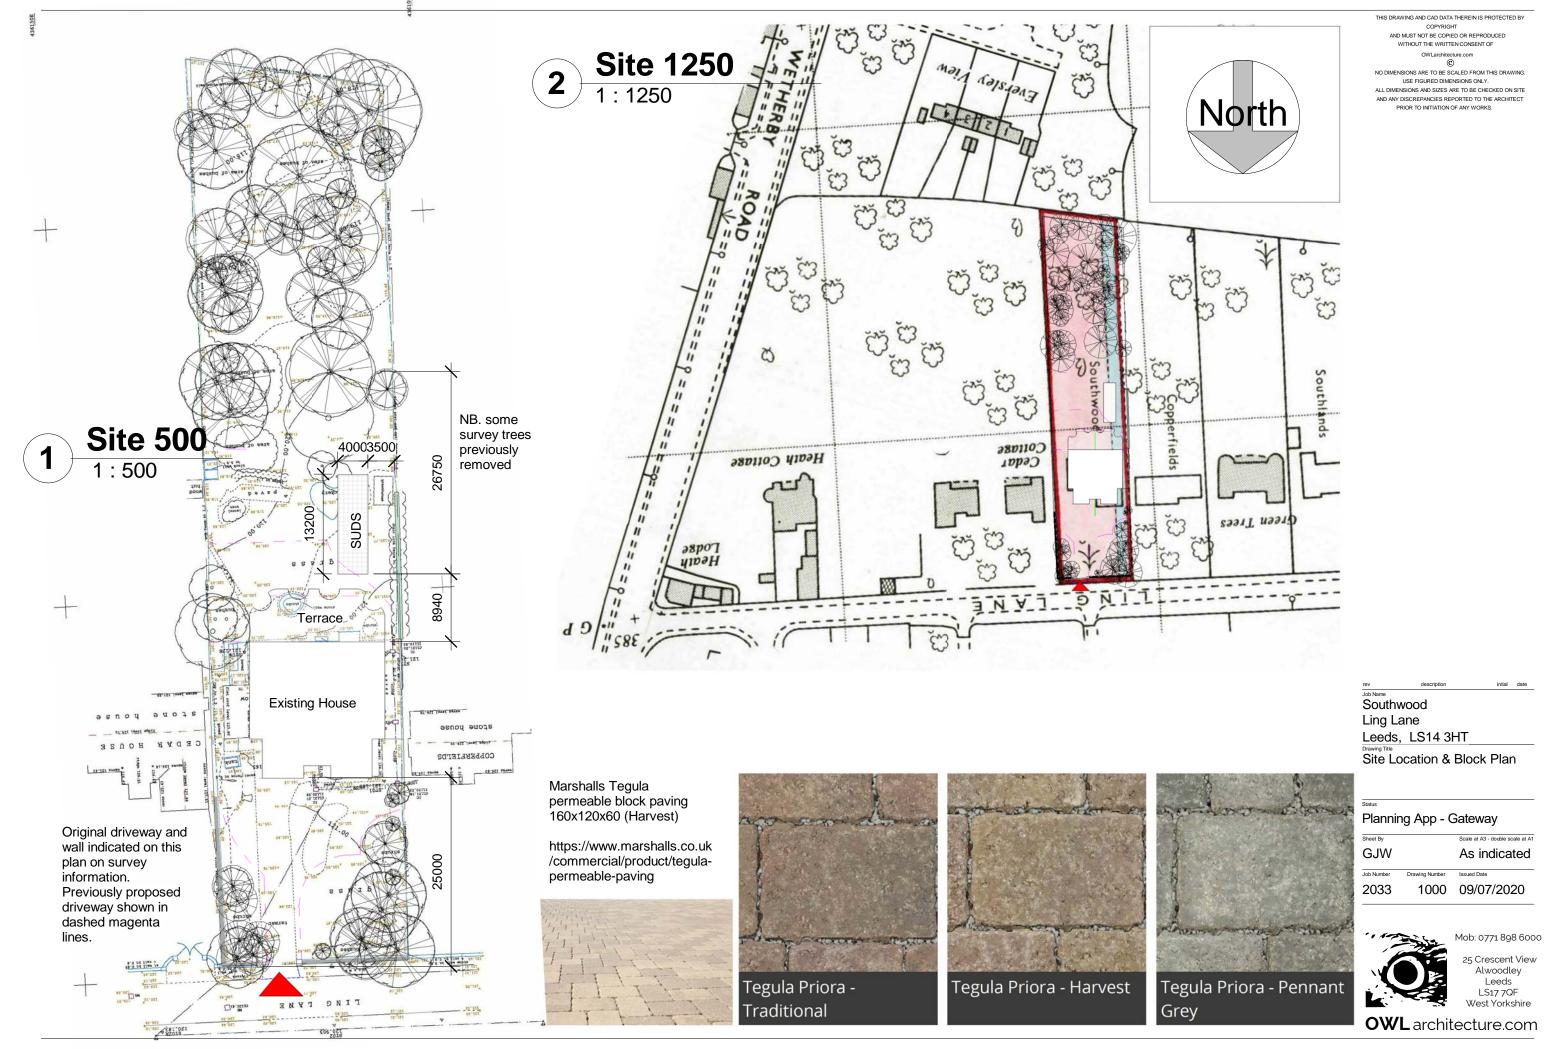

THIS DRAWING AND CAD DATA THEREIN IS PROTECTED BY COPYRIGHT

AND MUST NOT BE COPIED OR REPRODUCED

WITHOUT THE WRITTEN CONSENT OF

OWLarchitecture.com

©

NO DIMENSIONS ARE TO BE SCALED FROM THIS DRAWING.

USE FIGURED DIMENSIONS ONLY.

ALL DIMENSIONS AND SIZES ARE TO BE CHECKED ON SITE

AND ANY DISCREPANCIES REPORTED TO THE ARCHITECT

PRIOR TO INITIATION OF ANY WORKS.

Job Name
Southwood
Ling Lane
Leeds, LS14 3HT
Drawing Title
Existing & Proposed
Sections









THIS DRAWING AND CAD DATA THEREIN IS PROTECTED BY COPYRIGHT

AND MUST NOT BE COPIED OR REPRODUCED

WITHOUT THE WRITTEN CONSENT OF

OWLarchitecture.com

©

NO DIMENSIONS ARE TO BE SCALED FROM THIS DRAWING.

USE FIGURED DIMENSIONS ONLY.

ALL DIMENSIONS AND SIZES ARE TO BE CHECKED ON SITE

AND ANY DISCREPANCIES REPORTED TO THE A