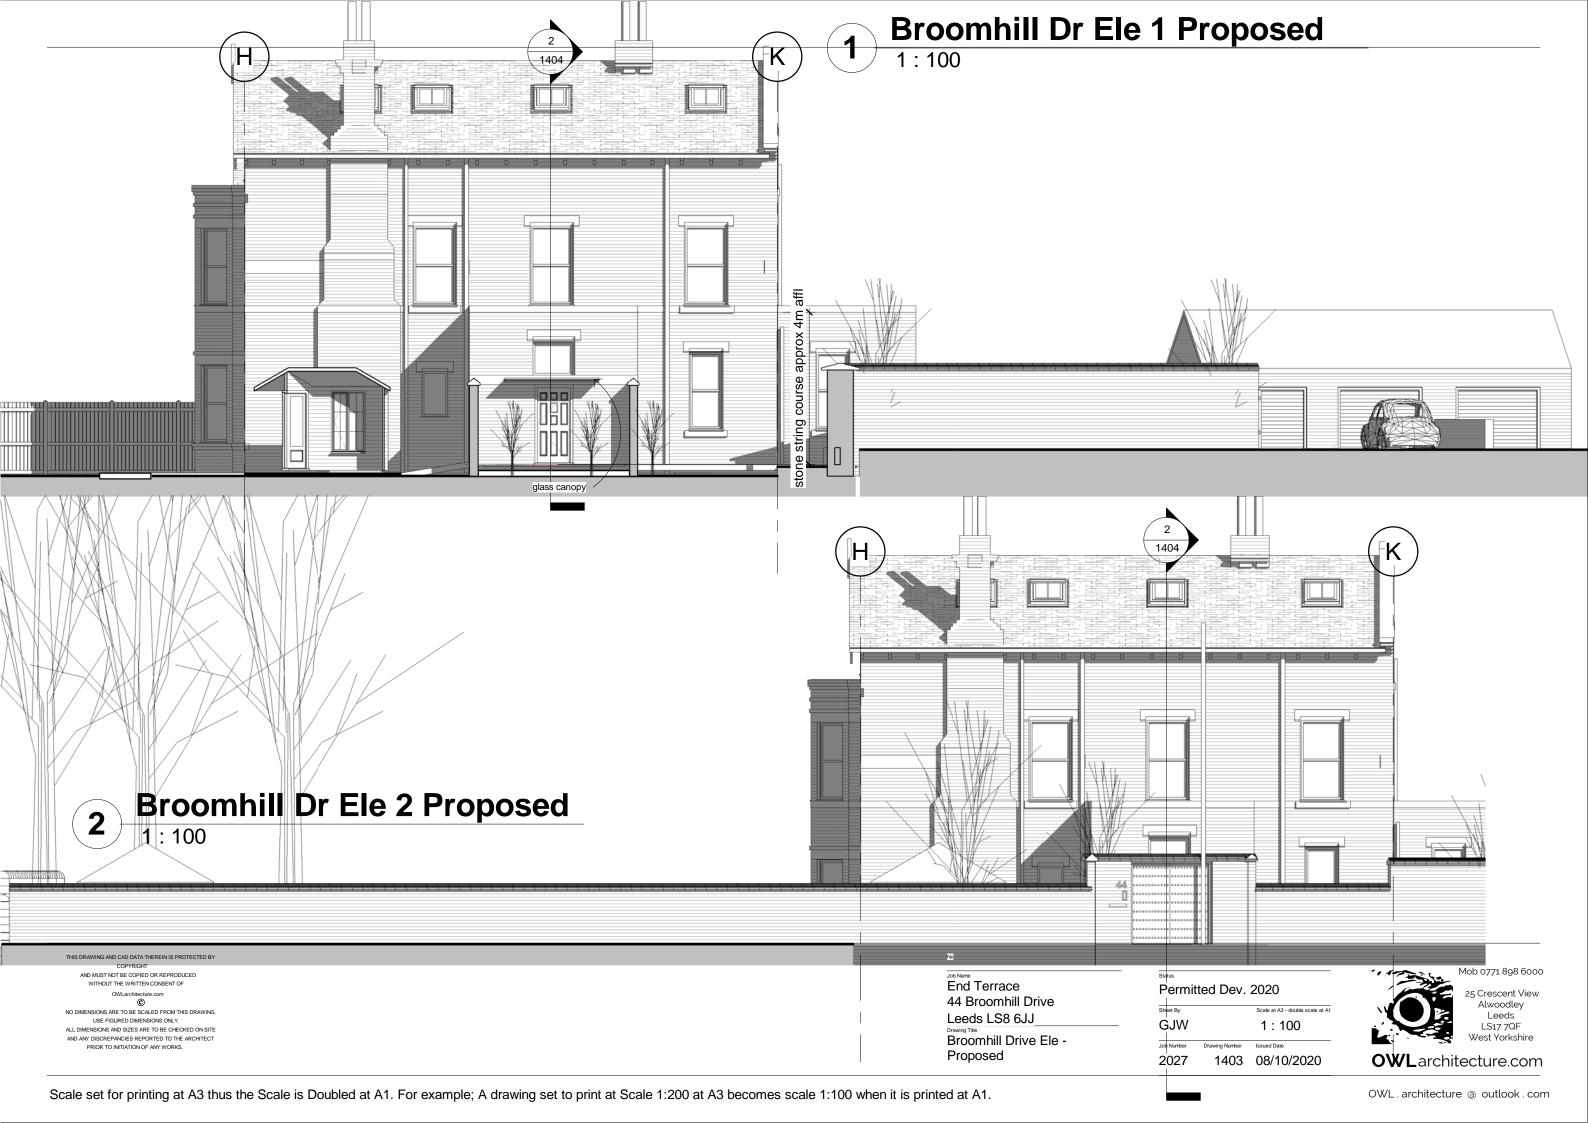

COPIED OR REPRODUCED WITHOUT THE WRITTEN CONSENT OF

OWLarchitecture.com

©

NO DIMENSIONS ARE TO BE SCALED FROM THIS DRAWING.

USE FIGURED DIMENSIONS ONLY.

ALL DIMENSIONS AND SIZES ARE TO BE CHECKED ON SITE AND ANY DISCREPANCIES REPORTED TO THE ARCHITECT PRIOR TO INITIATION OF ANY WORKS.

End Terrace
44 Broomhill Drive
Leeds LS8 6JJ
Drawing Title
Second Floor - Proposed









## 1 Harrogate Rd Ele Proposed



COPYRIGHT

AND MUST NOT BE COPIED OR REPRODUCED
WITHOUT THE WRITTEN CONSENT OF
OWLarchilecture.com

NO DIMENSIONS AND SIZES ARE TO BE CHECKED ON SITE
AND ANY DISCREPANCIES REPORTED TO THE ARCHITECT
PRIOR TO INITIATION OF ANY WORKS.

THIS DRAWING AND CAD DATA THEREIN IS PROTECTED BY

Job Name
End Terrace
44 Broomhill Drive
Leeds LS8 6JJ
Drawing Title
Gable Elevations Proposed











**Section - Short - Proposed**1:100

THIS DRAWING AND CAD DATA THEREIN IS PROTECTED BY COPYRIGHT

AND MUST NOT BE COPIED OR REPRODUCED WITHOUT THE WRITTEN CONSENT OF

OWLarchitecture.com

©

NO DIMENSIONS ARE TO BE SCALED FROM THIS DRAWING.

USE FIGURED DIMENSIONS ONLY.

ALL DIMENSIONS AND SIZES ARE TO BE CHECKED ON SITE

AND ANY DISCREPANCIES REPORTED TO THE ARCHITECT PRIOR TO INITIATION OF ANY WORKS.

Iob Name
End Terrace
44 Broomhill Drive
Leeds LS8 6JJ
Drawing Title
Sections - Proposed





THIS DRAWING AND CAD DATA THEREIN IS PROTECTED BY COPYRIGHT

AND MUST NOT BE COPIED OR REPRODUCED

WITHOUT THE WRITTEN CONSENT OF OWLarchitecture.com

©

NO DIMENSIONS ARE TO BE SCALED FROM THIS DRAWING.
USE FIGURED DIMENSIONS ONLY.
ALL DIMENSIONS AND SIZES ARE TO BE CHECKED ON SITE
AND ANY