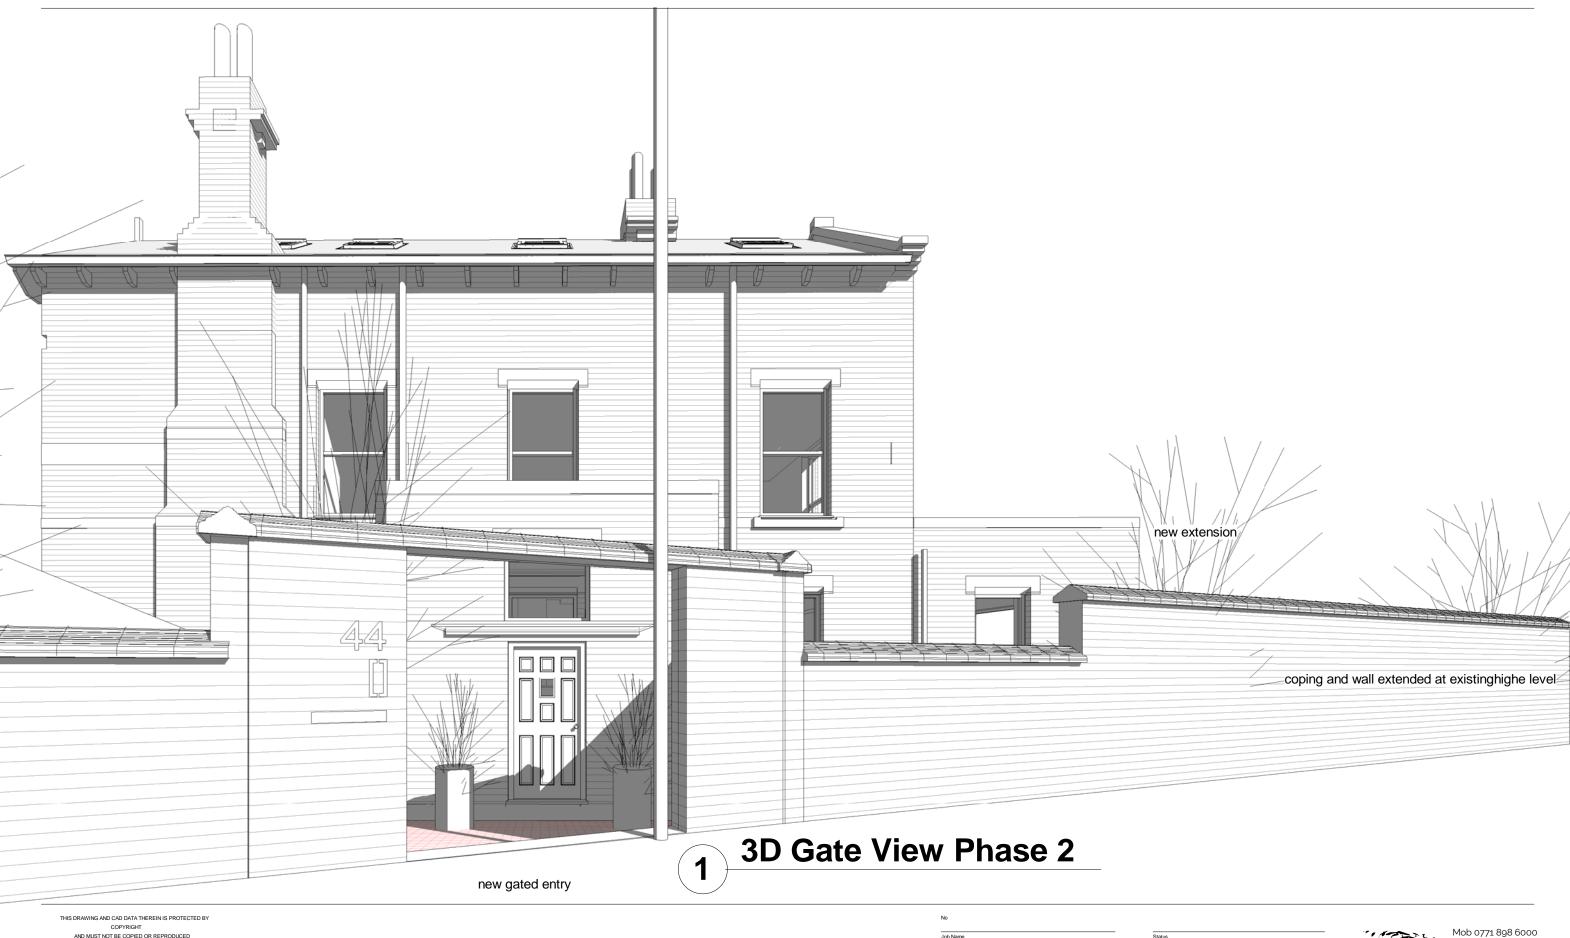

AND ANY DISCREPANCIES REPORTED TO THE ARCHITECT

PRIOR TO INITIATION OF ANY WORKS.

End Terrace
44 Broomhill Drive
Leeds LS8 6JJ
Drawing Title

3D Gate View - Proposed - open

Mob 0771 898 6000 25 Crescent View

Alwoodley Leeds LS17 7QF West Yorkshire

 $\pmb{\mathsf{OWL}} \text{ architecture.com}$ 