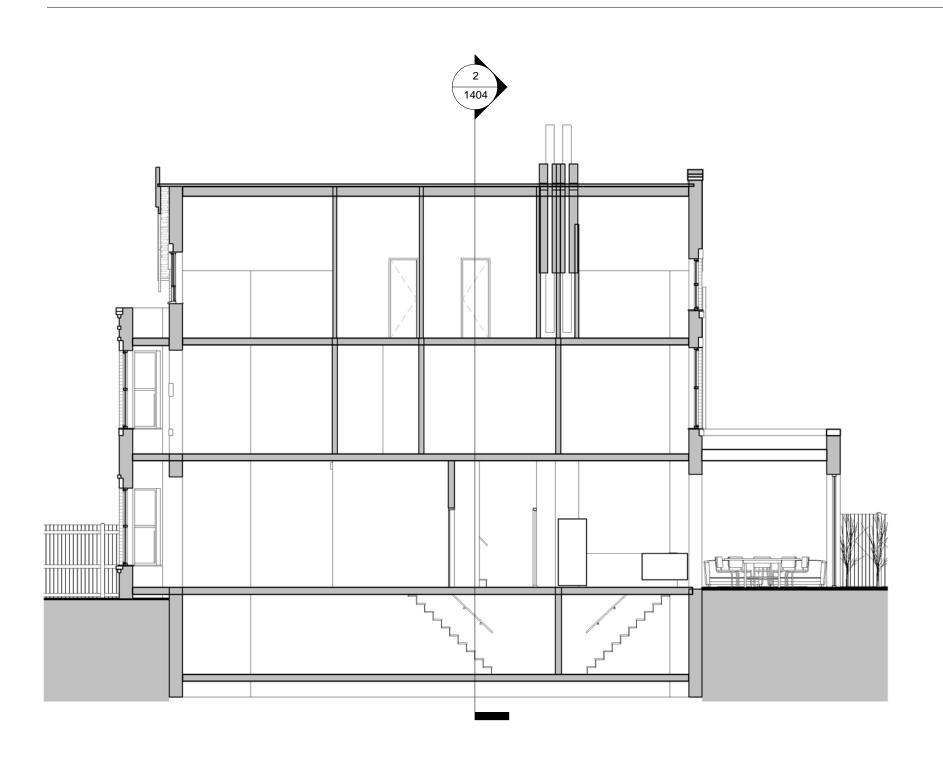

THIS DRAWING AND CAD DATA THEREIN IS PROTECTED BY

Job Name
End Terrace
44 Broomhill Drive
Leeds LS8 6JJ
Drawing Title
Gable Elevations Proposed

**Section - Short - Proposed**1:100

THIS DRAWING AND CAD DATA THEREIN IS PROTECTED BY COPYRIGHT

AND ANY DISCREPANCIES REPORTED TO THE ARCHITECT PRIOR TO INITIATION OF ANY WORKS.

Iob Name
End Terrace
44 Broomhill Drive
Leeds LS8 6JJ
Drawing Title
Sections - Proposed

THIS DRAWING AND CAD DATA THEREIN IS PROTECTED BY COPYRIGHT