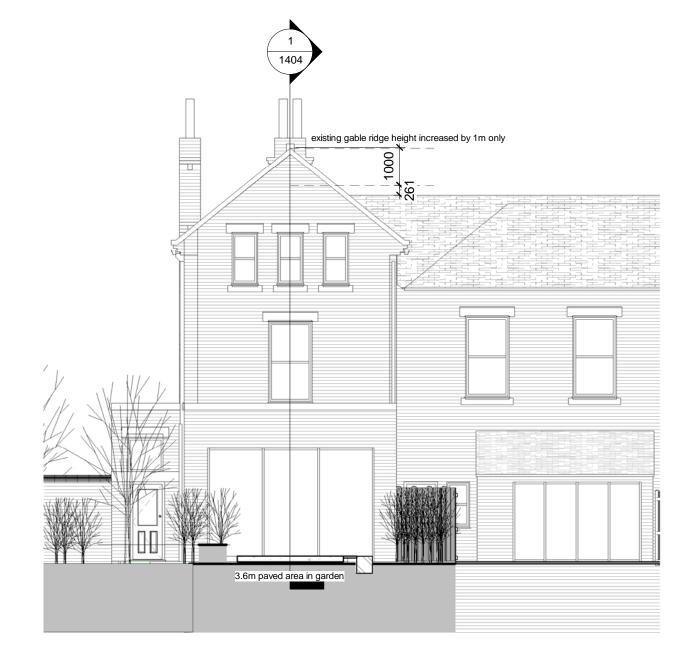

## 1 Harrogate Rd Ele Proposed

COPYRIGHT

AND MUST NOT BE COPIED OR REPRODUCED
WITHOUT THE WRITTEN CONSENT OF
OWLarchilecture.com

NO DIMENSIONS AND SIZES ARE TO BE CHECKED ON SITE
AND ANY DISCREPANCIES REPORTED TO THE ARCHITECT
PRIOR TO INITIATION OF ANY WORKS.

THIS DRAWING AND CAD DATA THEREIN IS PROTECTED BY

Job Name
End Terrace
44 Broomhill Drive
Leeds LS8 6JJ
Drawing Title
Gable Elevations Proposed

**Section - Short - Proposed**1:100

THIS DRAWING AND CAD DATA THEREIN IS PROTECTED BY COPYRIGHT