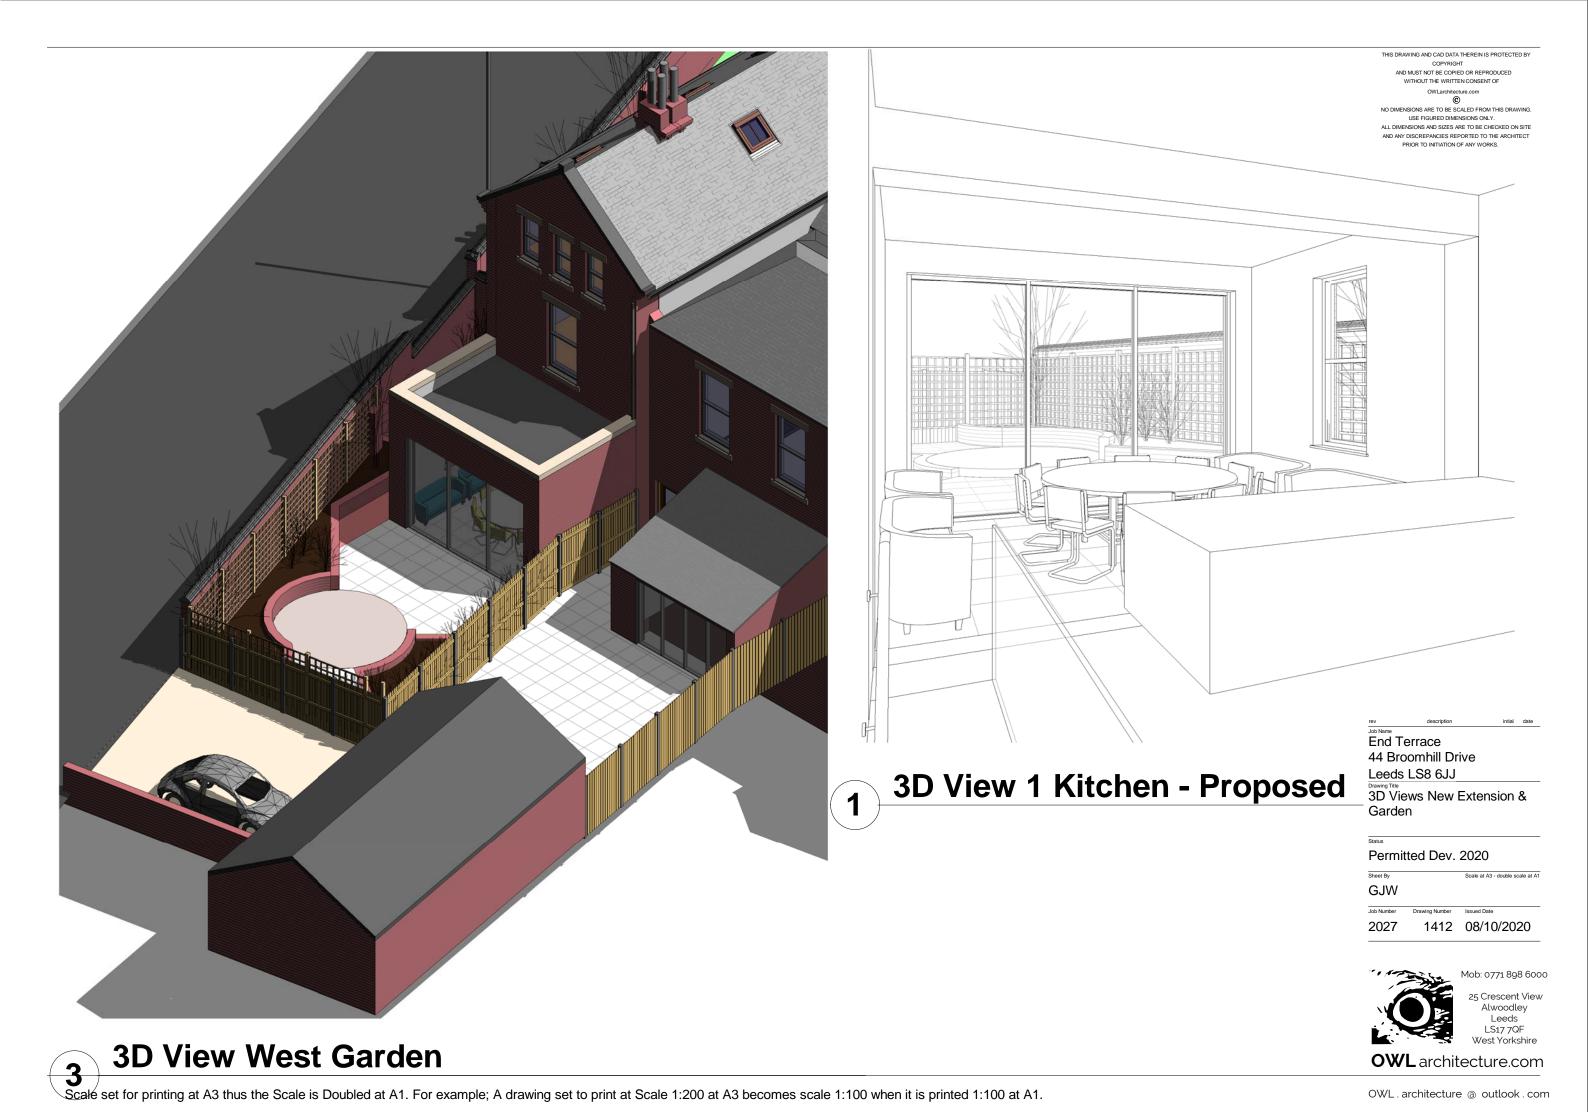

End Terrace 44 Broomhill Drive Leeds LS8 6JJ\_ 3D View - Proposed

Permitted Dev. 2020 GJW 1410 08/10/2020 2027

Mob 0771 898 6000 25 Crescent View Alwoodley Leeds LS17 7QF

THIS DRAWING AND CAD DATA THEREIN IS PROTECTED BY COPYRIGHT