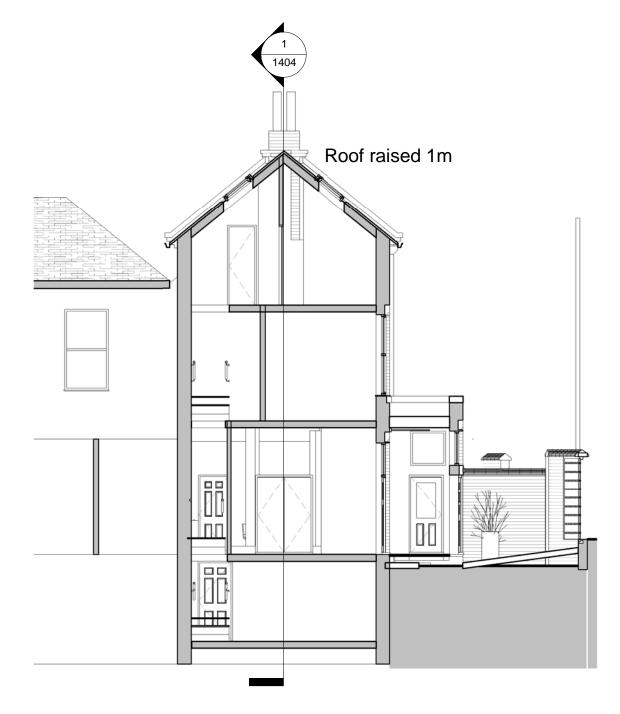

THIS DRAWING AND CAD DATA THEREIN IS PROTECTED BY

Job Name
End Terrace
44 Broomhill Drive
Leeds LS8 6JJ
Drawing Title
Gable Elevations Proposed

**Section - Short - Proposed**1:100

THIS DRAWING AND CAD DATA THEREIN IS PROTECTED BY COPYRIGHT

AND ANY DISCREPANCIES REPORTED TO THE ARCHITECT PRIOR TO INITIATION OF ANY WORKS.

Iob Name
End Terrace
44 Broomhill Drive
Leeds LS8 6JJ
Drawing Title
Sections - Proposed

THIS DRAWING AND CAD DATA THEREIN IS PROTECTED BY COPYRIGHT