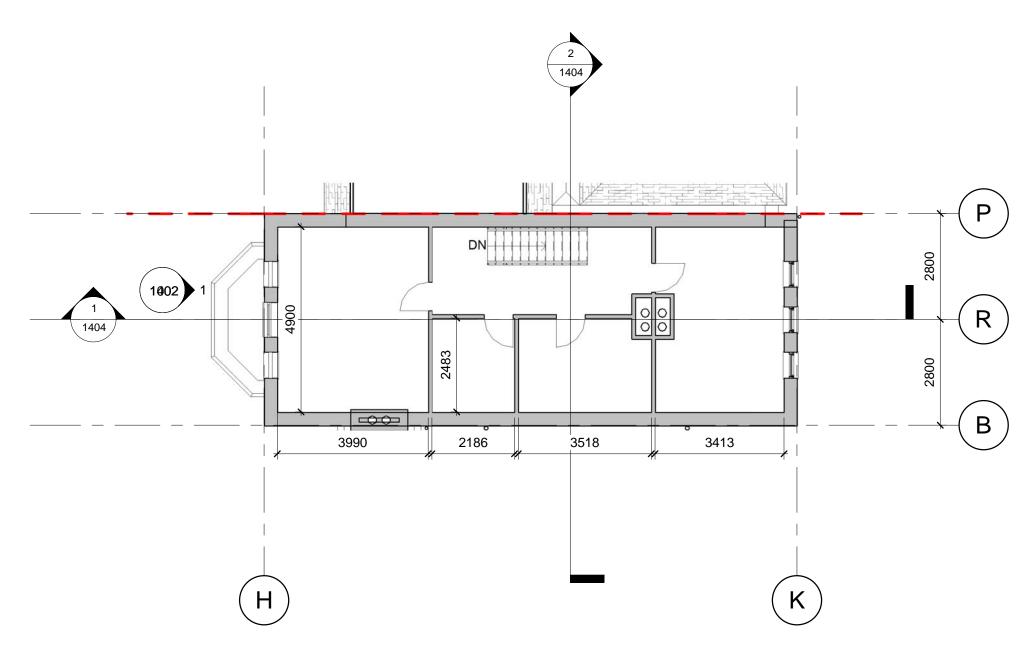

**20 2nd Floor**1:100

THIS DRAWING AND CAD DATA THEREIN IS PROTECTED BY COPYRIGHT

AND MUST NOT BE COPIED OR REPRODUCED WITHOUT THE WRITTEN CONSENT OF

OWLarchitecture.com

©

NO DIMENSIONS ARE TO BE SCALED FROM THIS DRAWING.

USE FIGURED DIMENSIONS ONLY.

ALL DIMENSIONS AND SIZES ARE TO BE CHECKED ON SITE AND ANY DISCREPANCIES REPORTED TO THE ARCHITECT PRIOR TO INITIATION OF ANY WORKS.

End Terrace
44 Broomhill Drive
Leeds LS8 6JJ
Drawing Title
Second Floor - Proposed