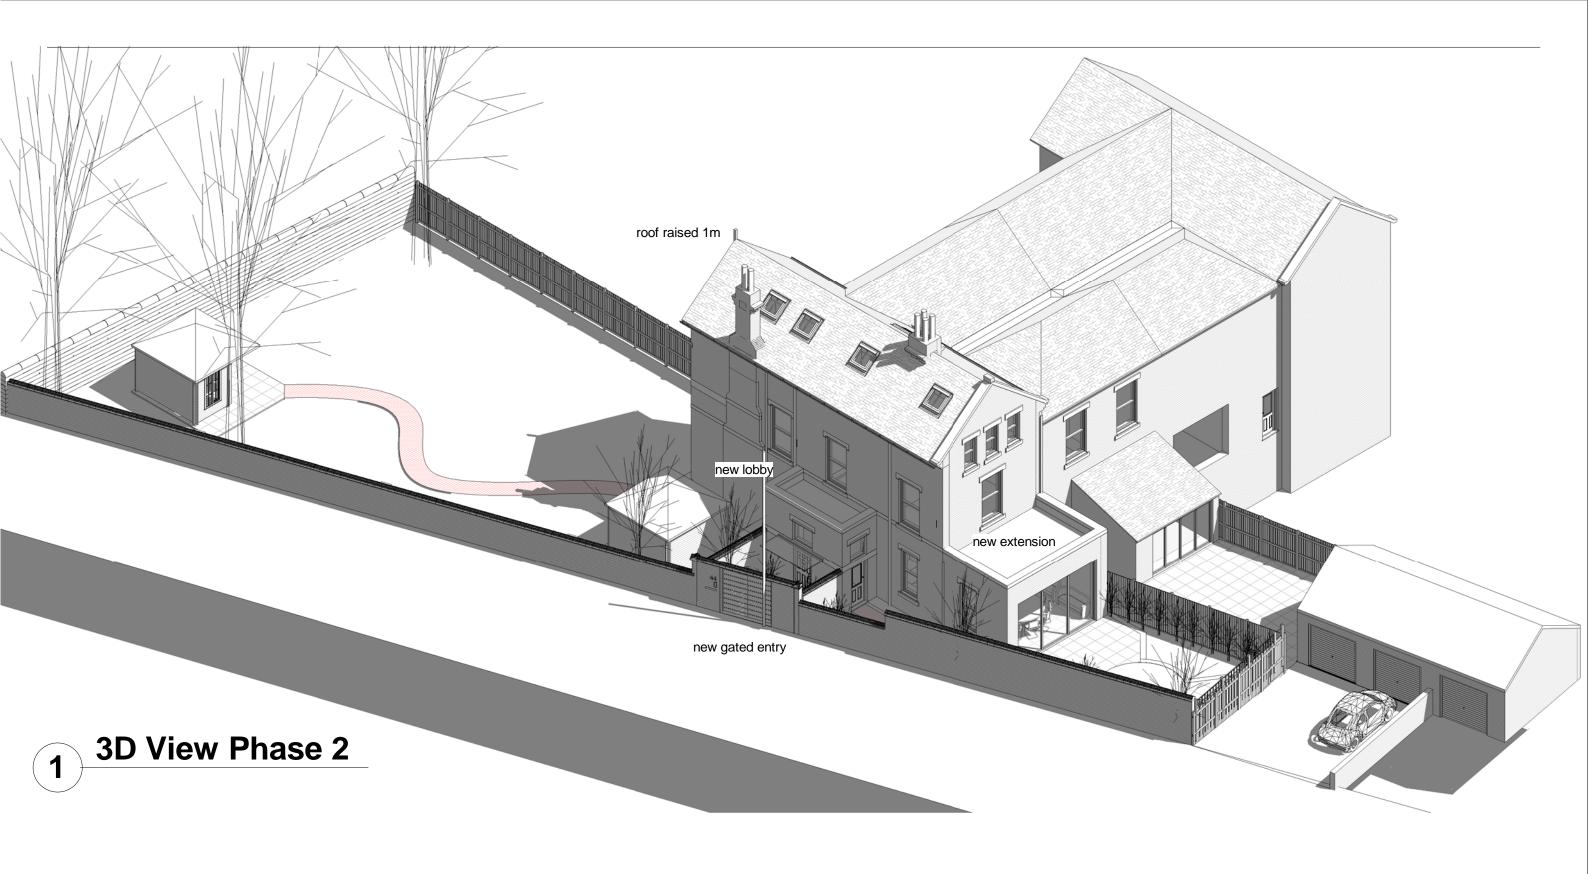

End Terrace 44 Broomhill Drive Leeds LS8 6JJ\_ 3D View - Proposed

Permitted Dev. 2020 GJW 1410 08/10/2020 2027

Mob 0771 898 6000 25 Crescent View Alwoodley Leeds LS17 7QF

THIS DRAWING AND CAD DATA THEREIN IS PROTECTED BY COPYRIGHT