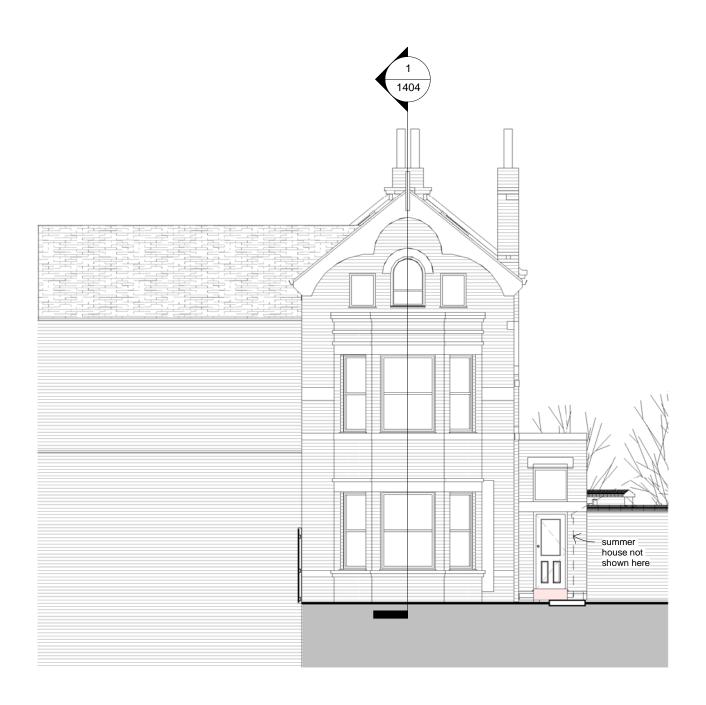

## 1 Harrogate Rd Ele Proposed

COPYRIGHT

AND MUST NOT BE COPIED OR REPRODUCED
WITHOUT THE WRITTEN CONSENT OF
OWLarchilecture.com

NO DIMENSIONS AND SIZES ARE TO BE CHECKED ON SITE
AND ANY DISCREPANCIES REPORTED TO THE ARCHITECT
PRIOR TO INITIATION OF ANY WORKS.

THIS DRAWING AND CAD DATA THEREIN IS PROTECTED BY

Job Name
End Terrace
44 Broomhill Drive
Leeds LS8 6JJ
Drawing Title
Gable Elevations Proposed

**Section - Short - Proposed**1:100

THIS DRAWING AND CAD DATA THEREIN IS PROTECTED BY COPYRIGHT