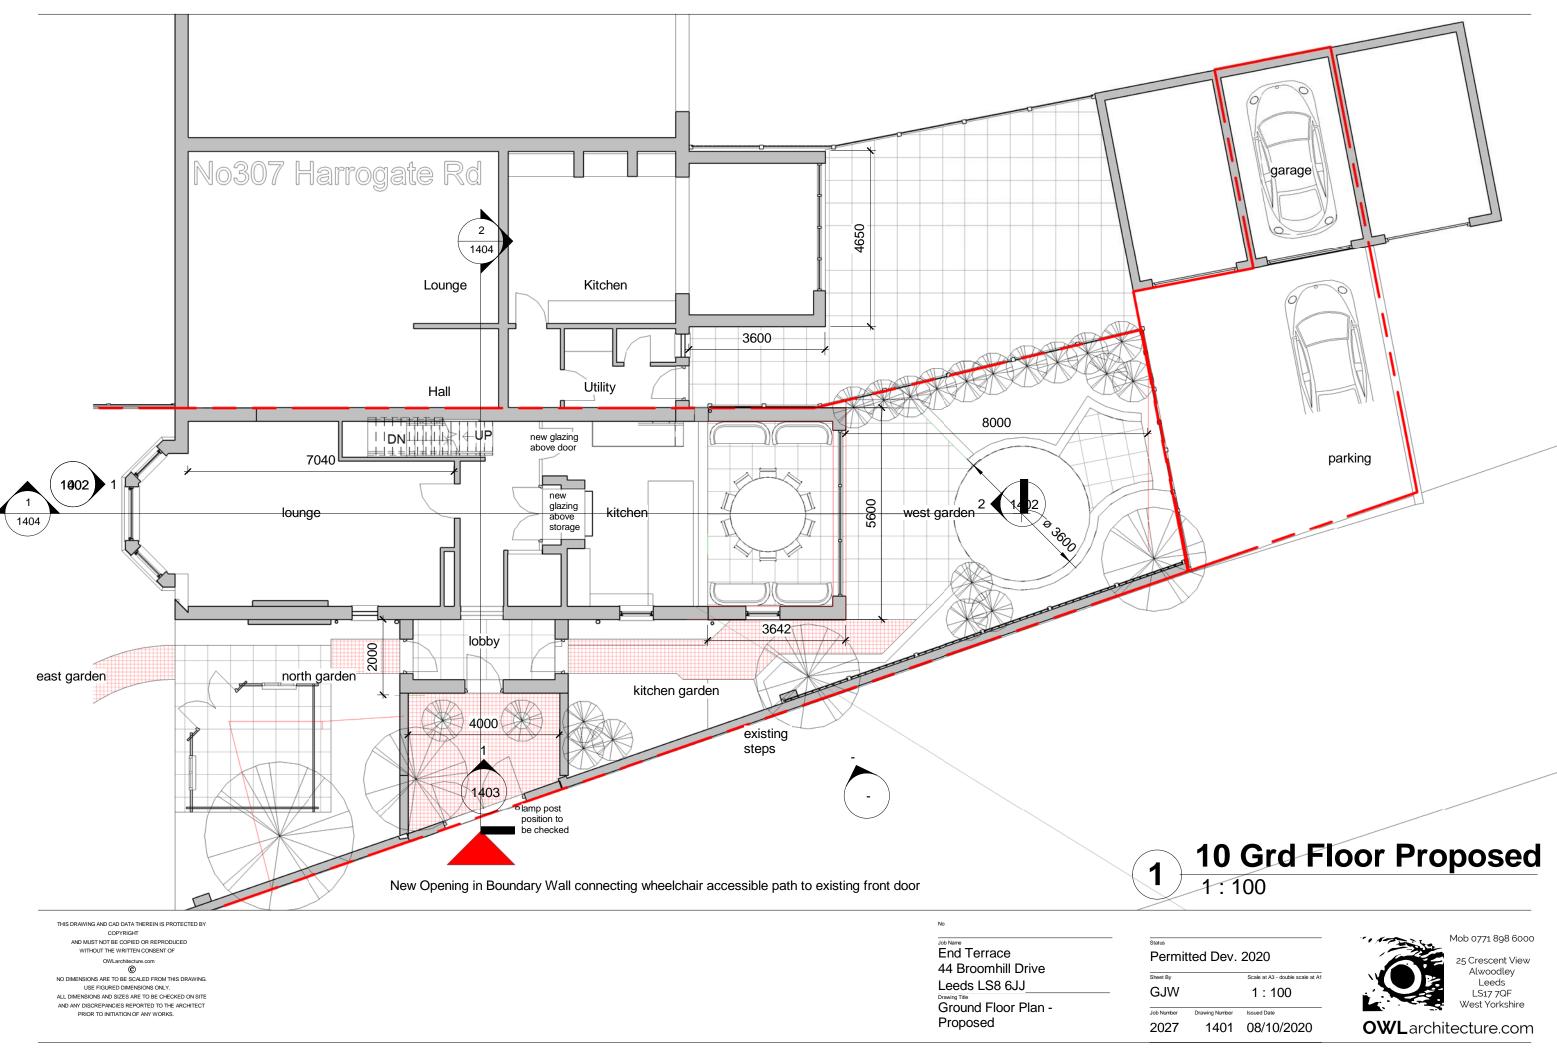

THIS DRAWING AND CAD DATA THEREIN IS PROTECTED BY

Job Name
End Terrace
44 Broomhill Drive
Leeds LS8 6JJ
Drawing Title
Gable Elevations Proposed

**Section - Short - Proposed**1:100

THIS DRAWING AND CAD DATA THEREIN IS PROTECTED BY COPYRIGHT

AND MUST NOT BE COPIED OR REPRODUCED WITHOUT THE WRITTEN CONSENT OF

OWLarchitecture.com

©

NO DIMENSIONS ARE TO BE SCALED FROM THIS DRAWING.

USE FIGURED DIMENSIONS ONLY.

ALL DIMENSIONS AND SIZES ARE TO BE CHECKED ON SITE

AND ANY DISCREPANCIES REPORTED TO THE ARCHITECT PRIOR TO INITIATION OF ANY WORKS.

Iob Name
End Terrace
44 Broomhill Drive
Leeds LS8 6JJ
Drawing Title
Sections - Proposed

THIS DRAWING AND CAD DATA THEREIN IS PROTECTED BY COPYRIGHT