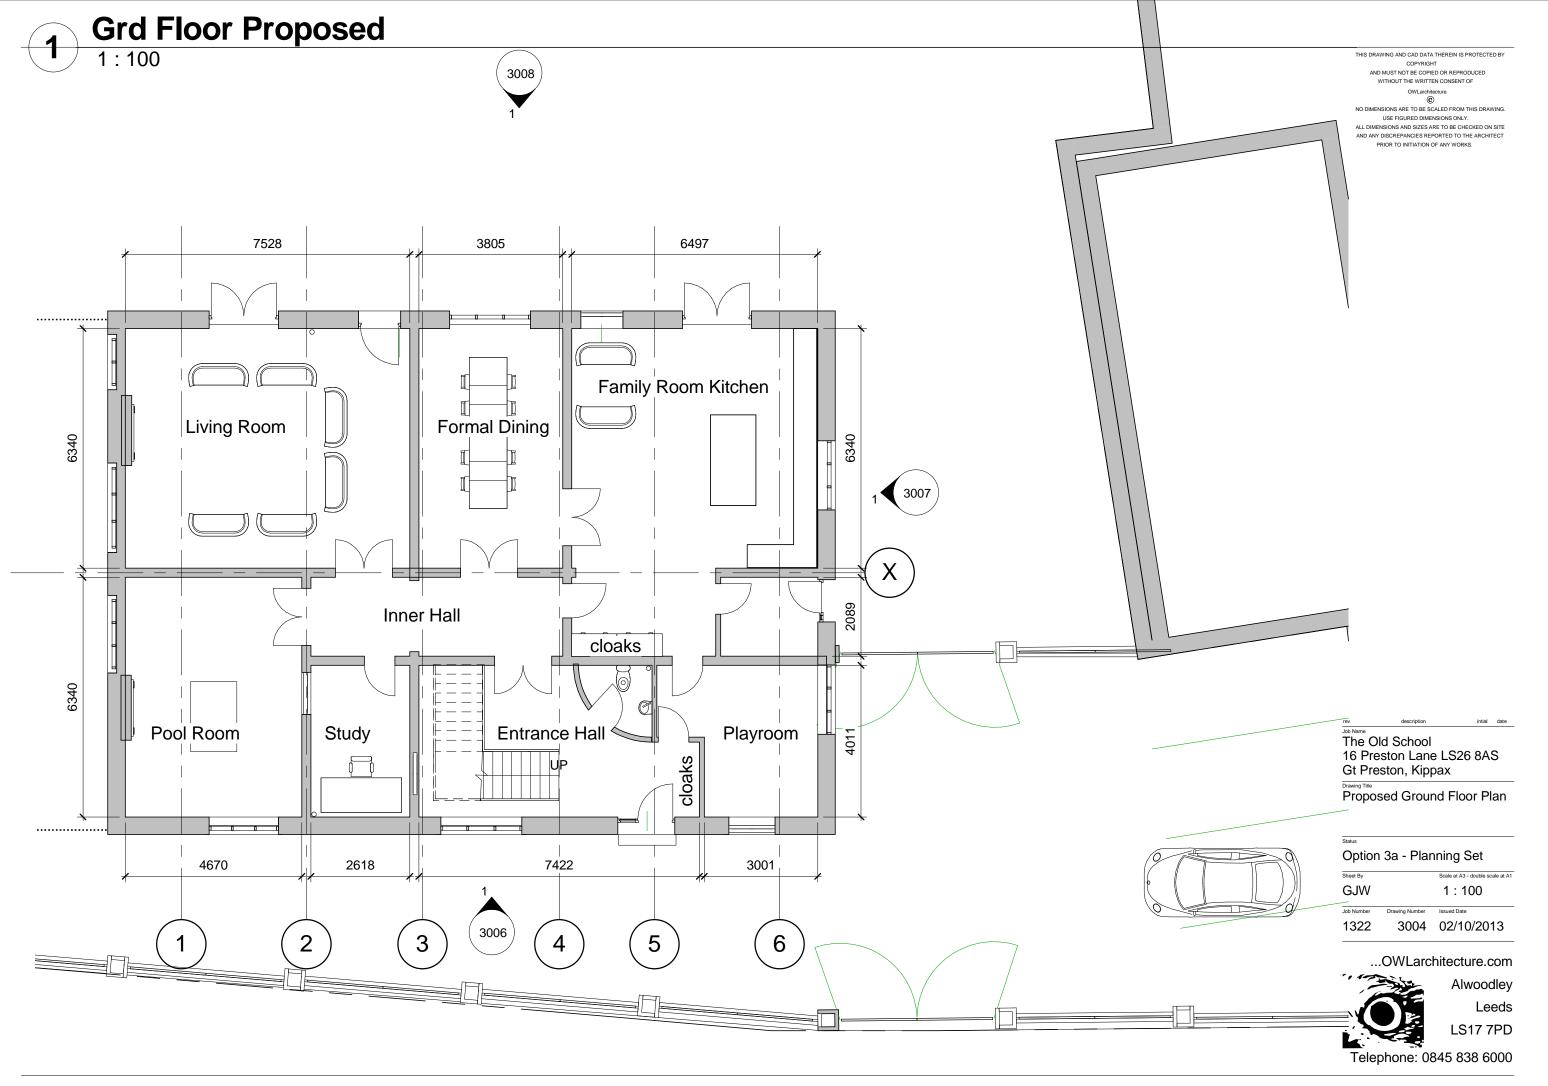

THIS DRAWING AND CAD DATA THEREIN IS PROTECTED BY

COPYRIGHT
AND MUST NOT BE COPIED OR REPRODUCED
WITHOUT THE WRITTEN CONSENT OF

OWLarchitecture

©

NO DIMENSIONS ARE TO BE SCALED FROM THIS DRAW

USE FIGURED DIMENSIONS ONLY.

ALL DIMENSIONS AND SIZES ARE TO BE CHECKED ON SITE
AND ANY DISCREPANCIES REPORTED TO THE ARCHITECT
PRIOR TO INITIATION OF ANY WORKS.

The Old School
16 Preston Lane LS26 8AS
Gt Preston, Kippax

Drawing Title
Existing Site Plan

Option 3a - Planning Set

GJW

1:200

1322

3001 02/10/2013

...OWLarchitecture.com

Alwoodley Leeds LS17 7PD

Telephone: 0845 838 6000