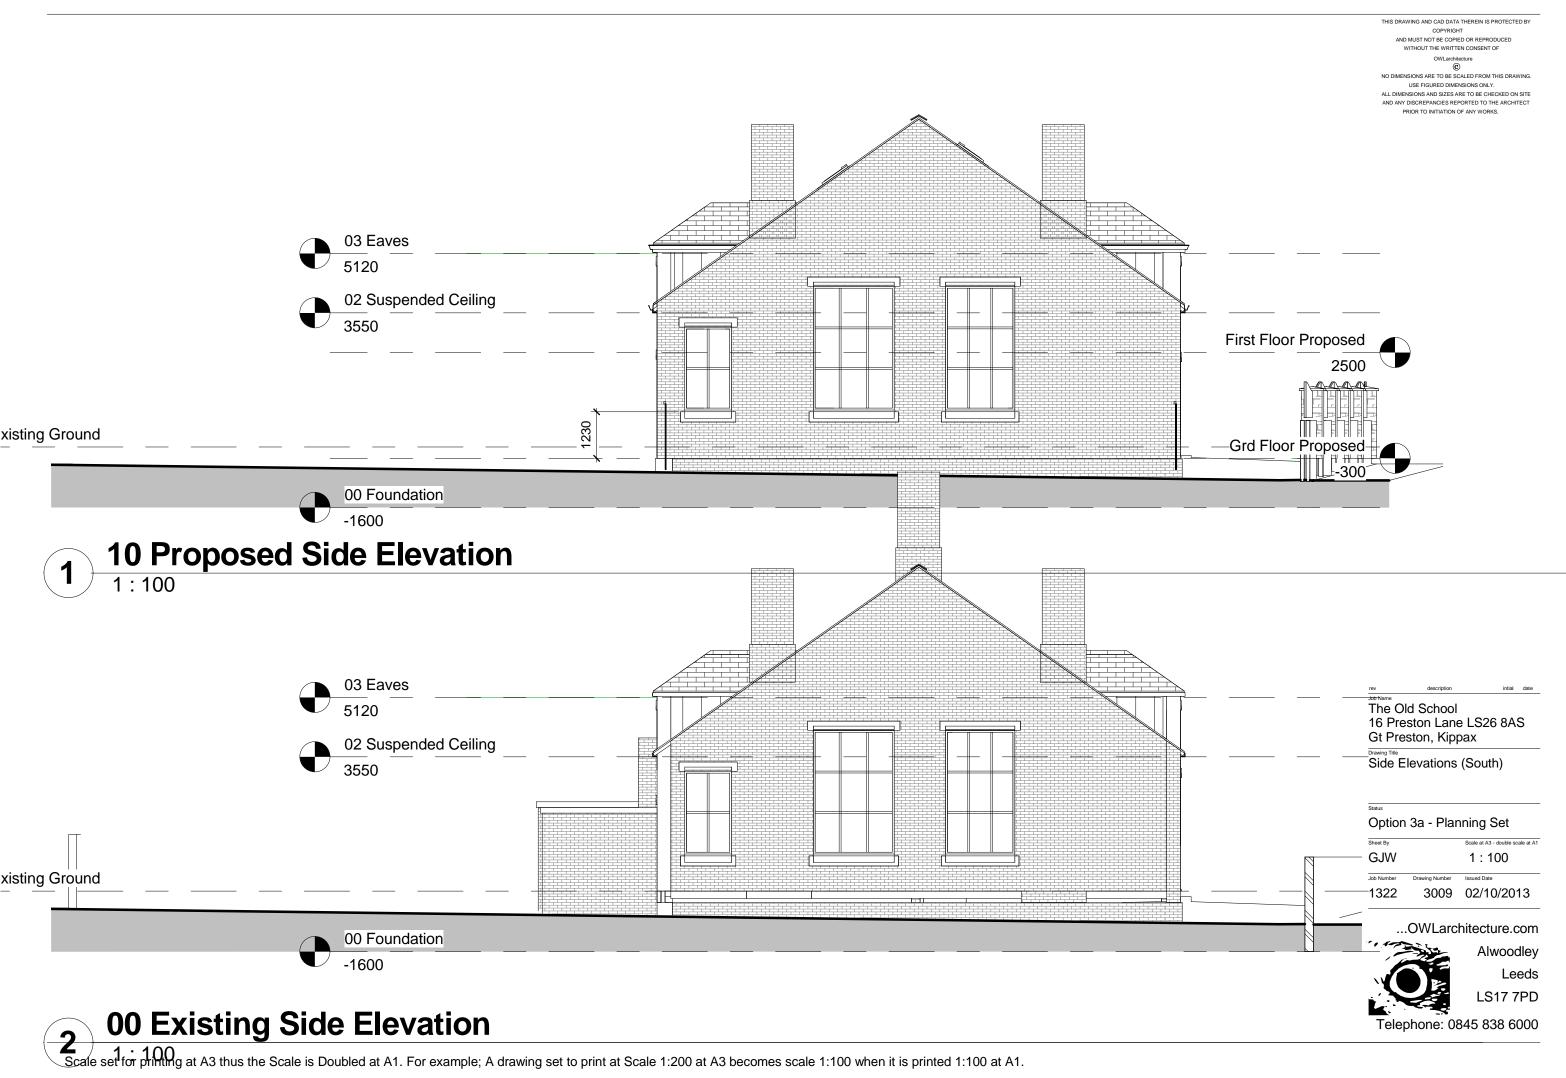

...OWLarchitecture.com



Alwoodley Leeds LS17 7PD

Telephone: 0845 838 6000







THIS DRAWING AND CAD DATA THEREIN IS PROTECTED BY COPYRIGHT
AND MUST NOT BE COPIED OR REPRODUCED

WITHOUT THE WRITTEN CONSENT OF

OWLarchitecture

USE FIGURED DIMENSIONS ONLY.

ALL DIMENSIONS AND SIZES ARE TO BE CHECKED ON SITE AND ANY DISCREPANCIES REPORTED TO THE ARCHITECT PRIOR TO INITIATION OF ANY WORKS.

The Old School 16 Preston Lane LS26 8AS Gt Preston, Kippax

Proposed First Floor Plan

Option 3a - Planning Set

GJW 1:100

1322 3005 02/10/2013

...OWLarchitecture.com



Alwoodley Leeds LS17 7PD

Telephone: 0845 838 6000



1: \$100 set for printing at A3 thus the Scale is Doubled at A1. For example; A drawing set to print at Scale 1:200 at A3 becomes scale 1:100 when it is printed 1:100 at A1.