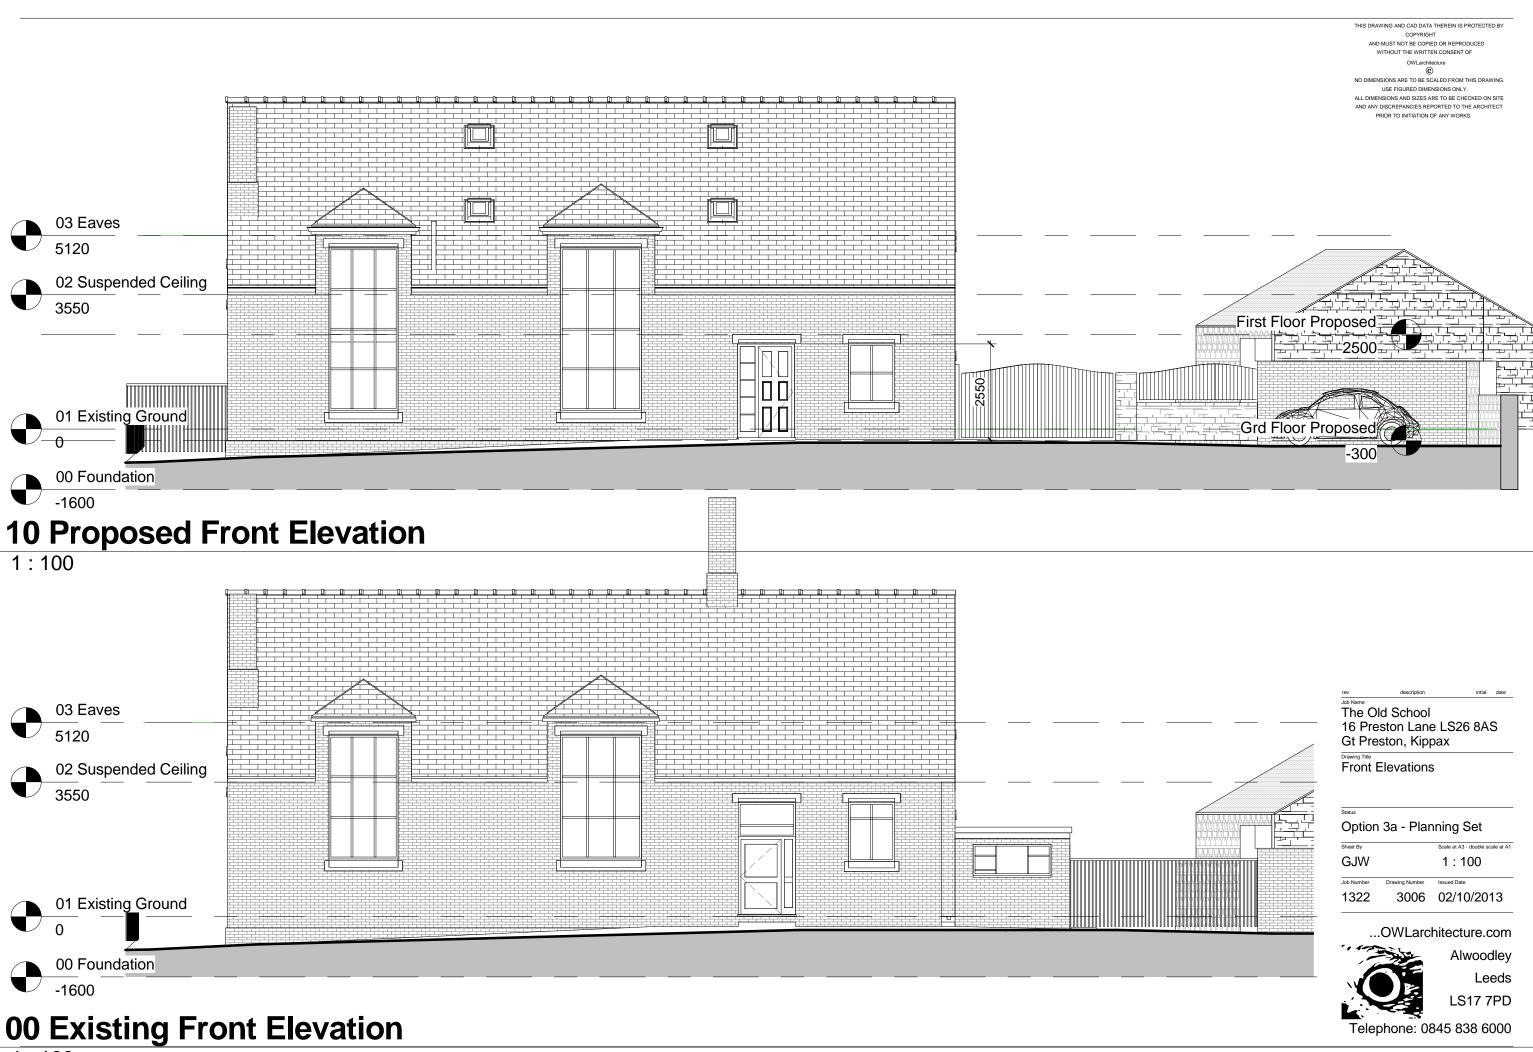

THIS DRAWING AND CAD DATA THEREIN IS PROTECTED BY

COPYRIGHT
AND MUST NOT BE COPIED OR REPRODUCED
WITHOUT THE WRITTEN CONSENT OF

OWLarchitecture

©

NO DIMENSIONS ARE TO BE SCALED FROM THIS DRAW

USE FIGURED DIMENSIONS ONLY.

ALL DIMENSIONS AND SIZES ARE TO BE CHECKED ON SITE
AND ANY DISCREPANCIES REPORTED TO THE ARCHITECT
PRIOR TO INITIATION OF ANY WORKS.

The Old School
16 Preston Lane LS26 8AS Gt Preston, Kippax

Proposed Site Plan

Option 3a - Planning Set

GJW

1:200

1322

3002 02/10/2013

...OWLarchitecture.com

Alwoodley Leeds LS17 7PD

Telephone: 0845 838 6000