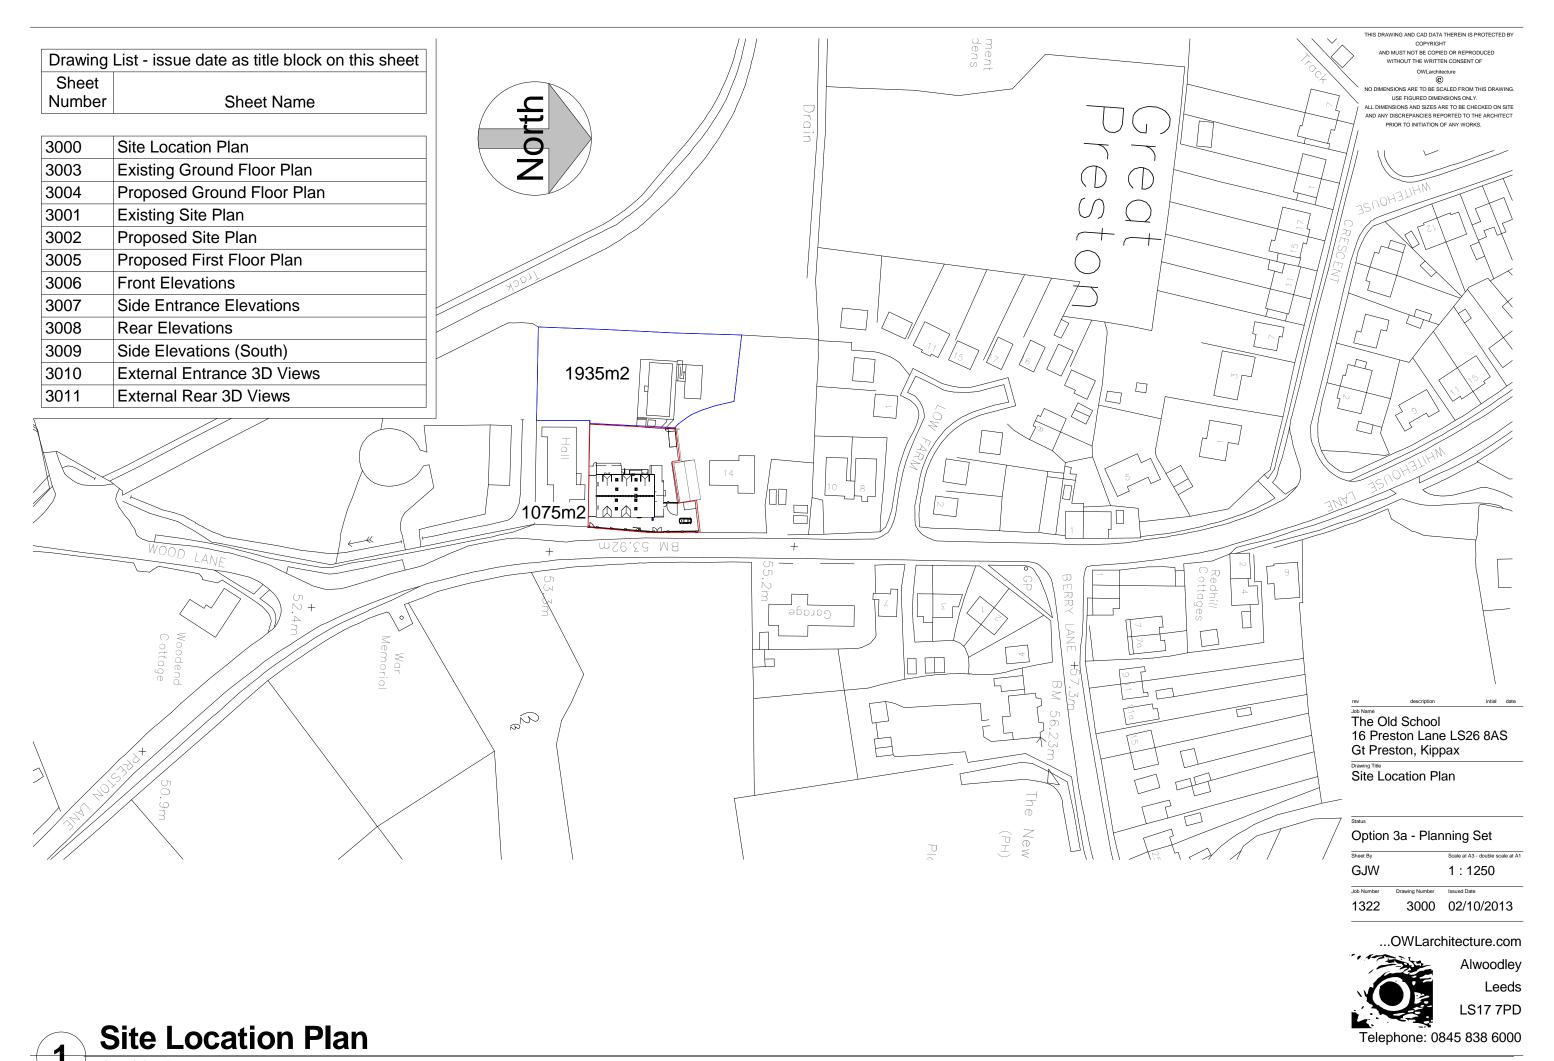

THIS DRAWING AND CAD DATA THEREIN IS PROTECTED BY

COPYRIGHT
AND MUST NOT BE COPIED OR REPRODUCED
WITHOUT THE WRITTEN CONSENT OF

OWLarchitecture

©

NO DIMENSIONS ARE TO BE SCALED FROM THIS DRAW

USE FIGURED DIMENSIONS ONLY.

ALL DIMENSIONS AND SIZES ARE TO BE CHECKED ON SITE
AND ANY DISCREPANCIES REPORTED TO THE ARCHITECT
PRIOR TO INITIATION OF ANY WORKS.

The Old School
16 Preston Lane LS26 8AS
Gt Preston, Kippax

Drawing Title
Existing Site Plan

Option 3a - Planning Set

GJW

1:200

1322

3001 02/10/2013

...OWLarchitecture.com

Alwoodley Leeds LS17 7PD

Telephone: 0845 838 6000