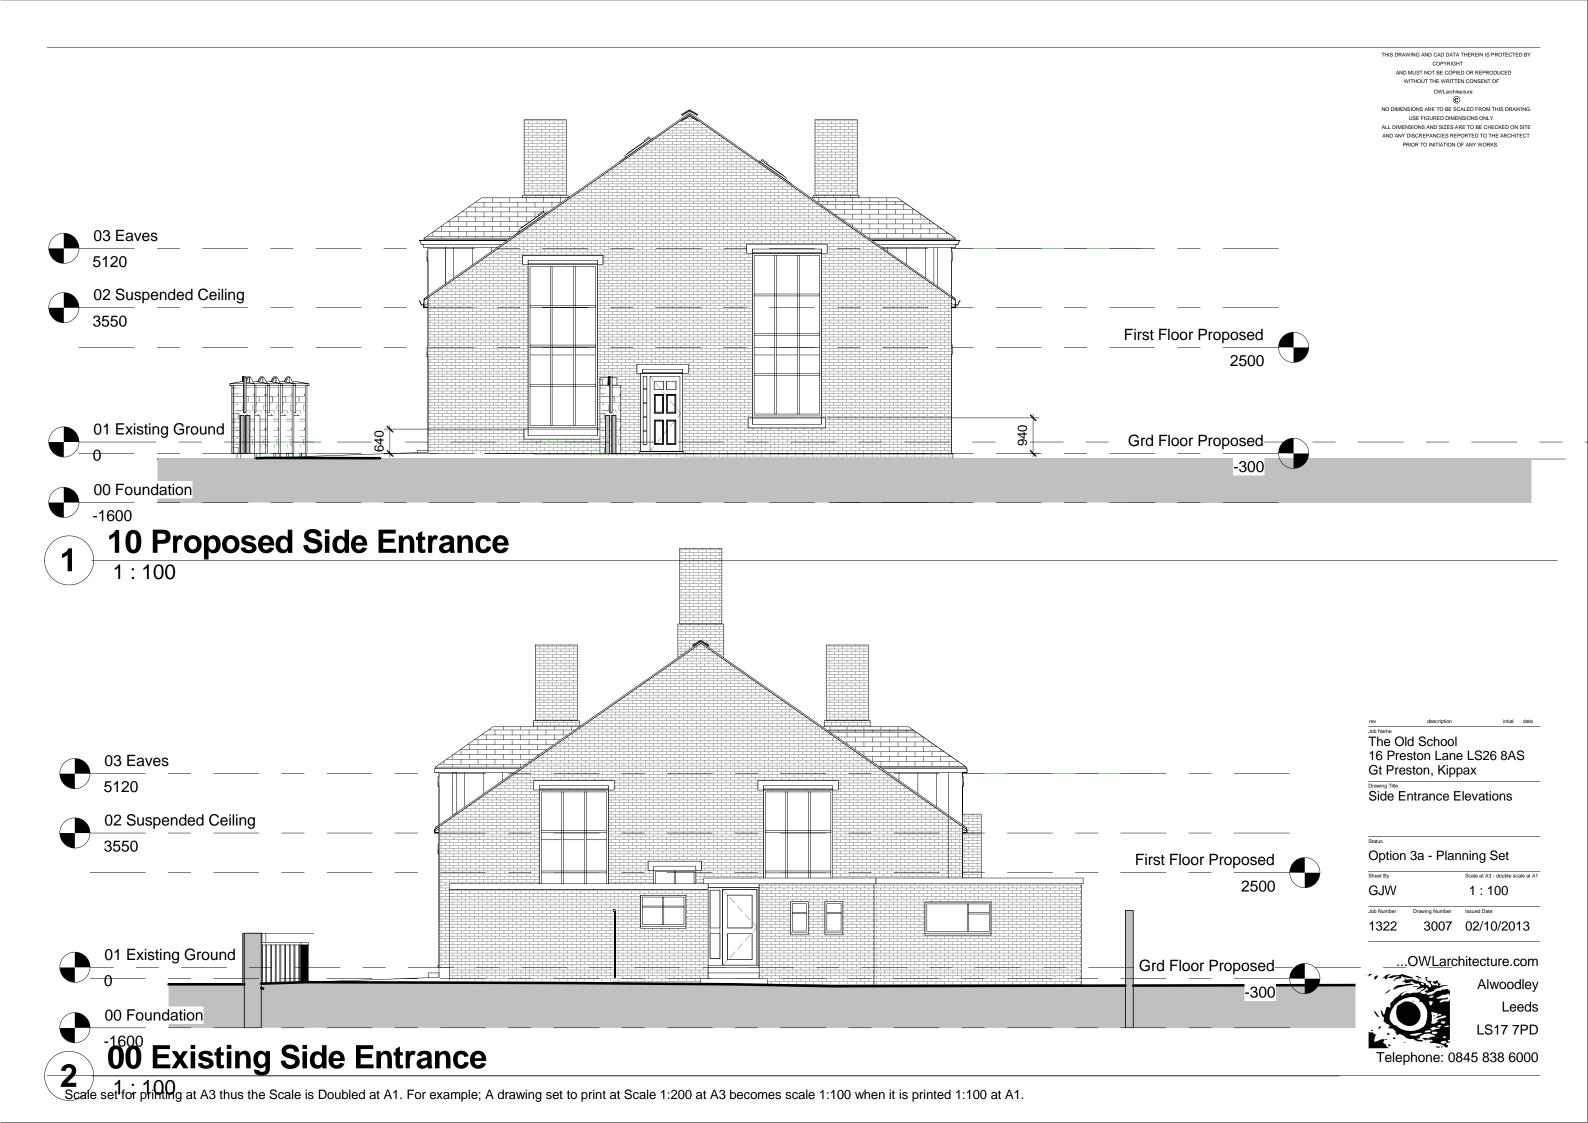

1: \$100 set for printing at A3 thus the Scale is Doubled at A1. For example; A drawing set to print at Scale 1:200 at A3 becomes scale 1:100 when it is printed 1:100 at A1.