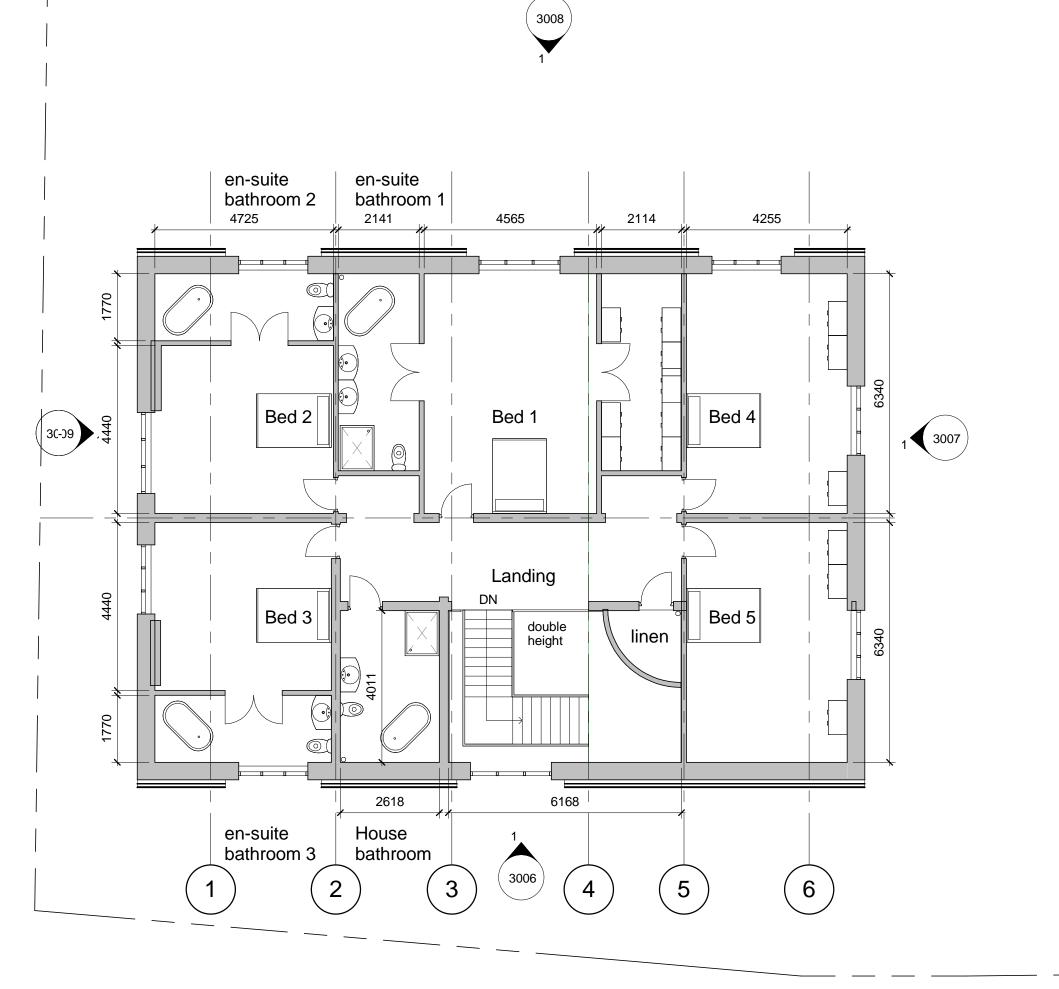

THIS DRAWING AND CAD DATA THEREIN IS PROTECTED BY COPYRIGHT
AND MUST NOT BE COPIED OR REPRODUCED

WITHOUT THE WRITTEN CONSENT OF

OWLarchitecture

USE FIGURED DIMENSIONS ONLY.

ALL DIMENSIONS AND SIZES ARE TO BE CHECKED ON SITE AND ANY DISCREPANCIES REPORTED TO THE ARCHITECT PRIOR TO INITIATION OF ANY WORKS.

The Old School 16 Preston Lane LS26 8AS Gt Preston, Kippax

Proposed First Floor Plan

Option 3a - Planning Set

GJW 1:100

1322 3005 02/10/2013

...OWLarchitecture.com

Alwoodley Leeds LS17 7PD

Telephone: 0845 838 6000