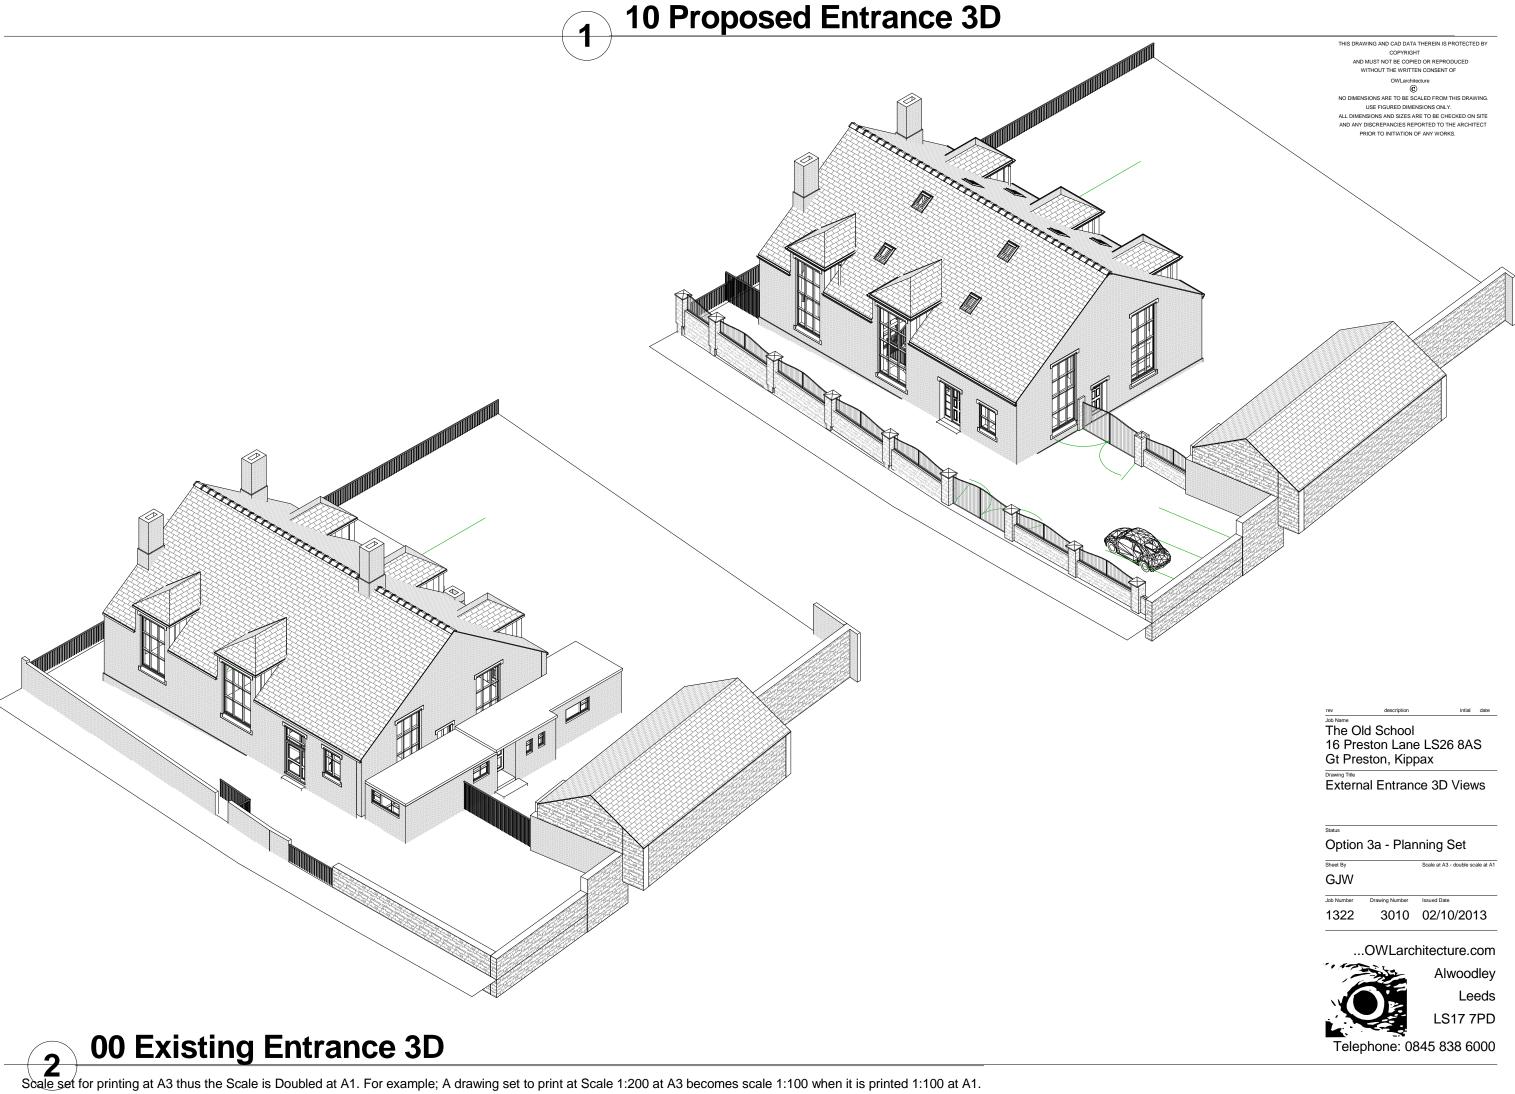

.OWLarchitecture.com



Alwoodley Leeds LS17 7PD

Telephone: 0845 838 6000







THIS DRAWING AND CAD DATA THEREIN IS PROTECTED BY COPYRIGHT
AND MUST NOT BE COPIED OR REPRODUCED

WITHOUT THE WRITTEN CONSENT OF

OWLarchitecture

USE FIGURED DIMENSIONS ONLY.

ALL DIMENSIONS AND SIZES ARE TO BE CHECKED ON SITE AND ANY DISCREPANCIES REPORTED TO THE ARCHITECT PRIOR TO INITIATION OF ANY WORKS.

The Old School 16 Preston Lane LS26 8AS Gt Preston, Kippax

Proposed First Floor Plan

Option 3a - Planning Set

GJW 1:100

1322 3005 02/10/2013

...OWLarchitecture.com



Alwoodley Leeds LS17 7PD

Telephone: 0845 838 6000



1: \$100 set for printing at A3 thus the Scale is Doubled at A1. For example; A drawing set to print at Scale 1:200 at A3 becomes scale 1:100 when it is printed 1:100 at A1.