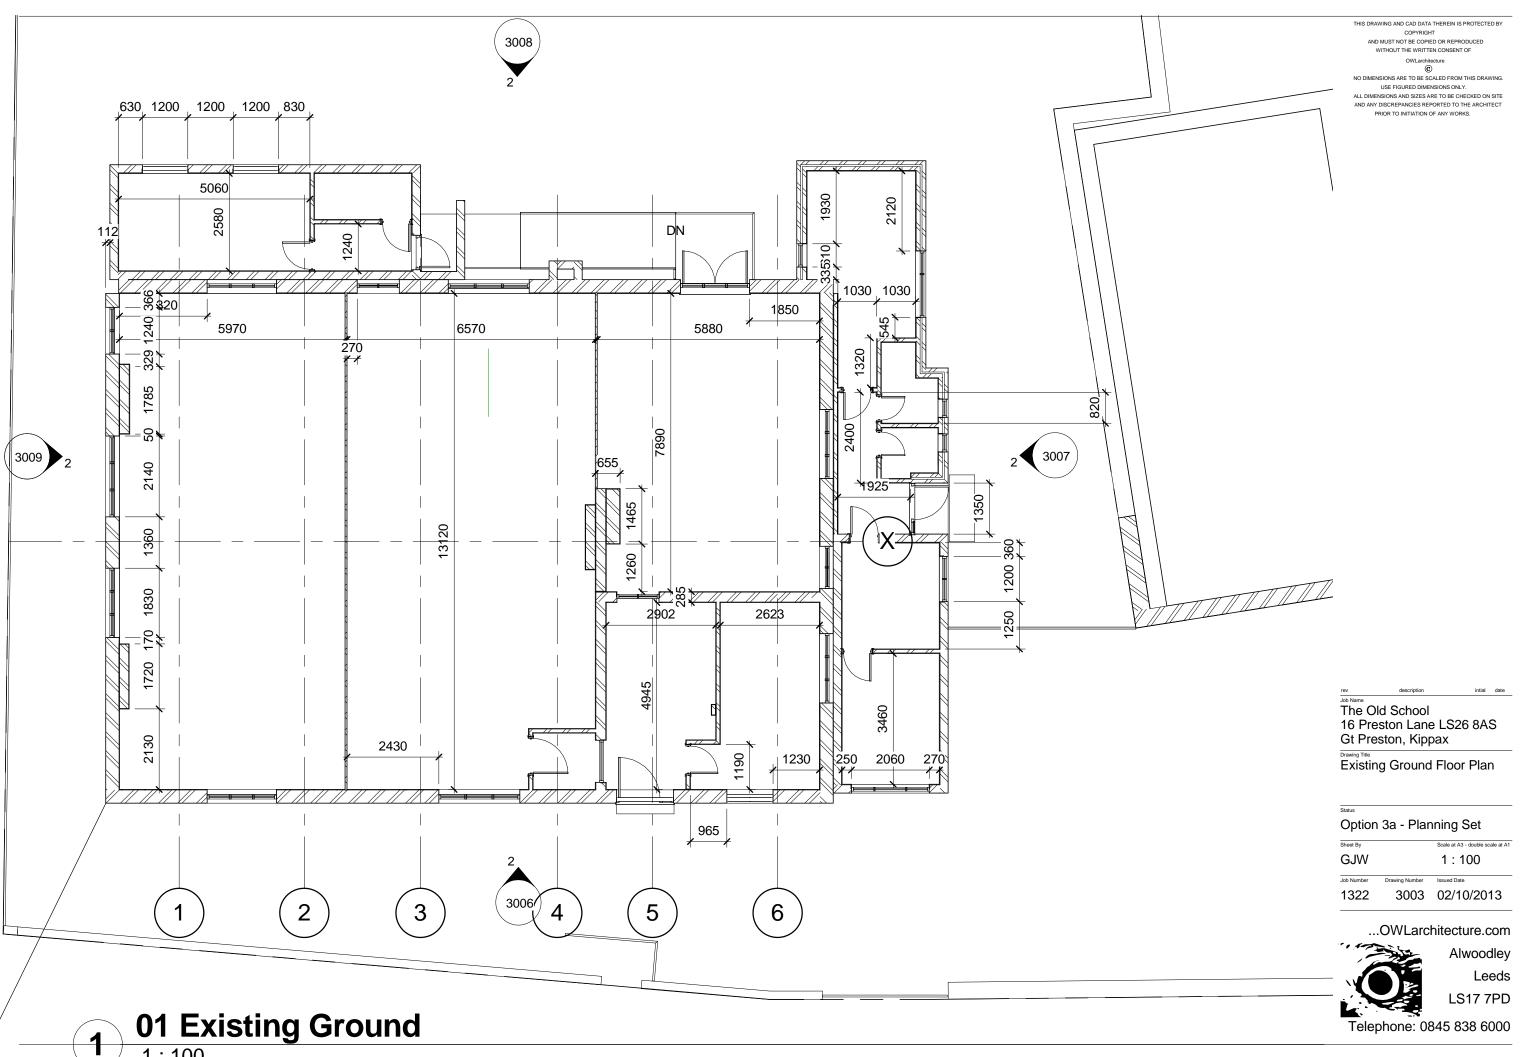

THIS DRAWING AND CAD DATA THEREIN IS PROTECTED BY COPYRIGHT
AND MUST NOT BE COPIED OR REPRODUCED

WITHOUT THE WRITTEN CONSENT OF

OWLarchitecture

USE FIGURED DIMENSIONS ONLY.

ALL DIMENSIONS AND SIZES ARE TO BE CHECKED ON SITE AND ANY DISCREPANCIES REPORTED TO THE ARCHITECT PRIOR TO INITIATION OF ANY WORKS.

The Old School 16 Preston Lane LS26 8AS Gt Preston, Kippax

Proposed First Floor Plan

Option 3a - Planning Set

GJW 1:100

1322 3005 02/10/2013

...OWLarchitecture.com

Alwoodley Leeds LS17 7PD

Telephone: 0845 838 6000