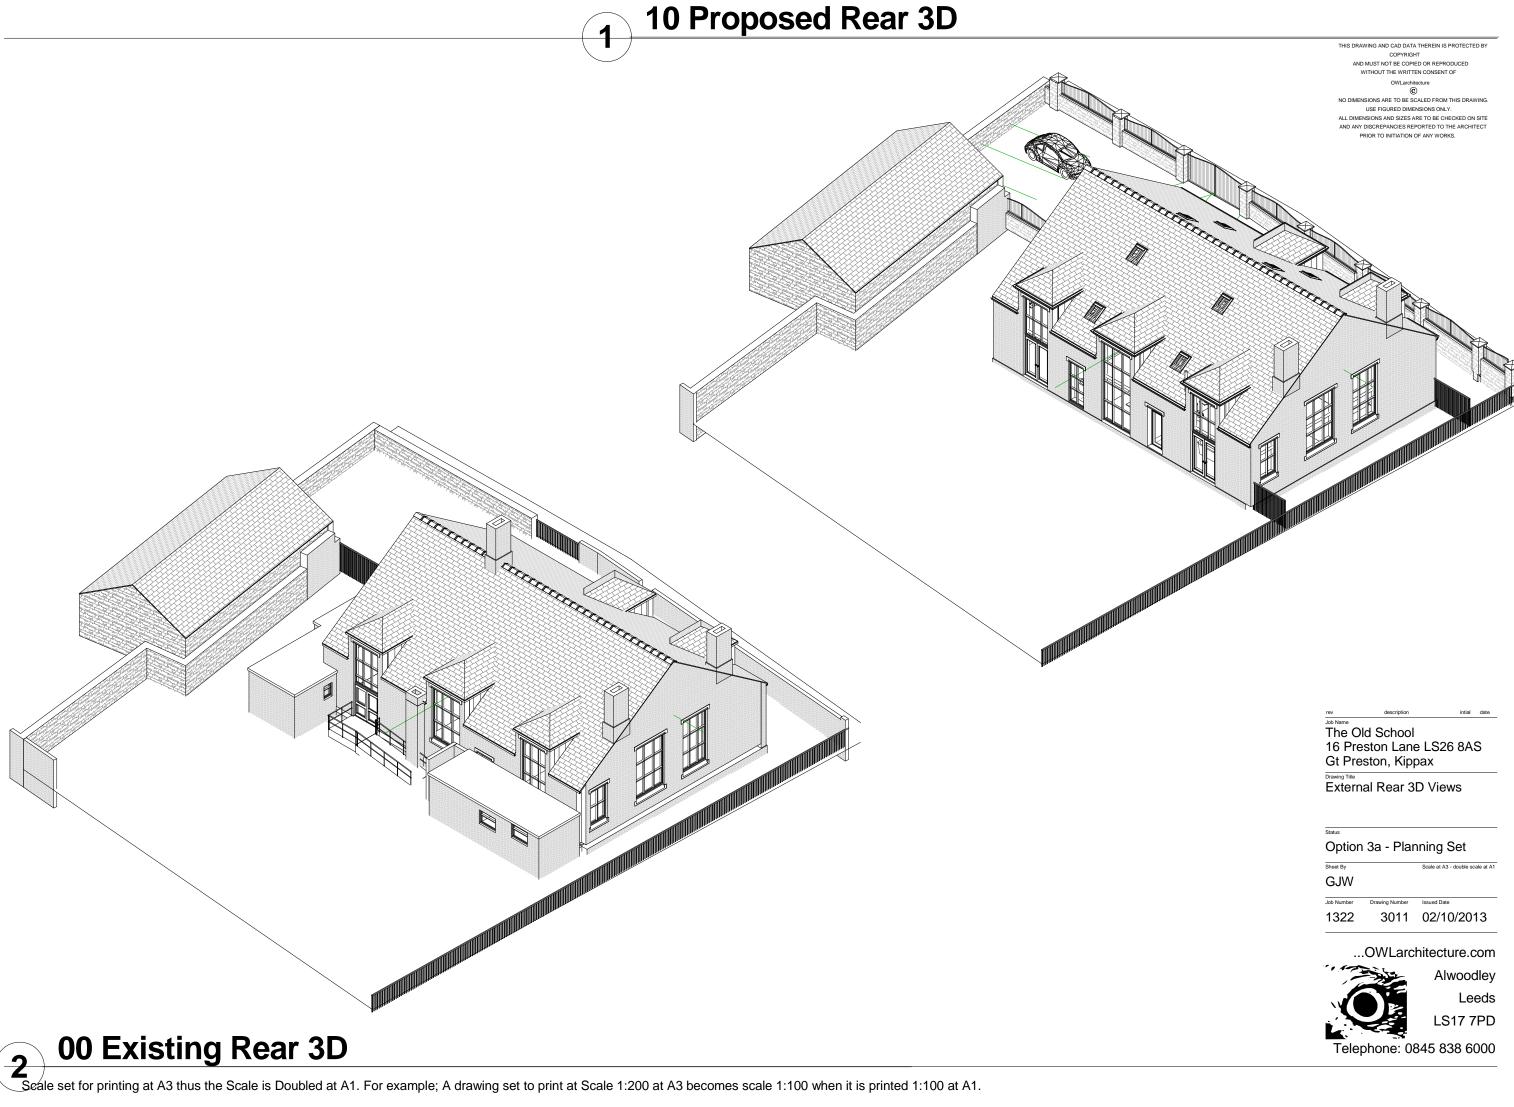

WLarchitecture.com



Alwoodley Leeds LS17 7PD

Telephone: 0845 838 6000







THIS DRAWING AND CAD DATA THEREIN IS PROTECTED BY COPYRIGHT
AND MUST NOT BE COPIED OR REPRODUCED

WITHOUT THE WRITTEN CONSENT OF

OWLarchitecture

USE FIGURED DIMENSIONS ONLY.

ALL DIMENSIONS AND SIZES ARE TO BE CHECKED ON SITE AND ANY DISCREPANCIES REPORTED TO THE ARCHITECT PRIOR TO INITIATION OF ANY WORKS.

The Old School 16 Preston Lane LS26 8AS Gt Preston, Kippax

Proposed First Floor Plan

Option 3a - Planning Set

GJW 1:100

1322 3005 02/10/2013

...OWLarchitecture.com



Alwoodley Leeds LS17 7PD

Telephone: 0845 838 6000



1: \$100 set for printing at A3 thus the Scale is Doubled at A1. For example; A drawing set to print at Scale 1:200 at A3 becomes scale 1:100 when it is printed 1:100 at A1.