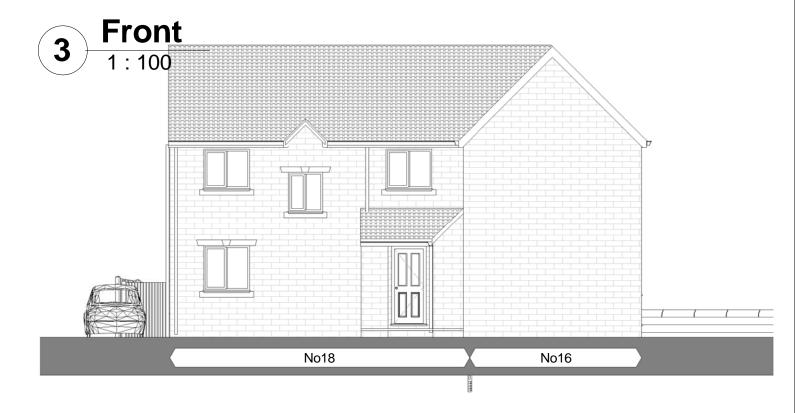

Job Name Downey Residence 18 Camomile Court Thornton BD13 3NY

Grd Floor Plan + Front and **Back Elevations** 

Proposed v2 Sheet By Scale at A3 - double scale at A1 GJW 1:100 2011 1101 24/03/2019

**OWL**architecture.com

Leeds

existing fenestration not shown on No16 no windows WITHOUT HE WRITEN CONSENT OF

OWLarchitecture.com

©

NO DIMENSIONS ARE TO BE SCALED FROM THIS DRAWING.

USE FIGURED DIMENSIONS ONLY.

ALL DIMENSIONS AND SIZES ARE TO BE CHECKED ON SITE