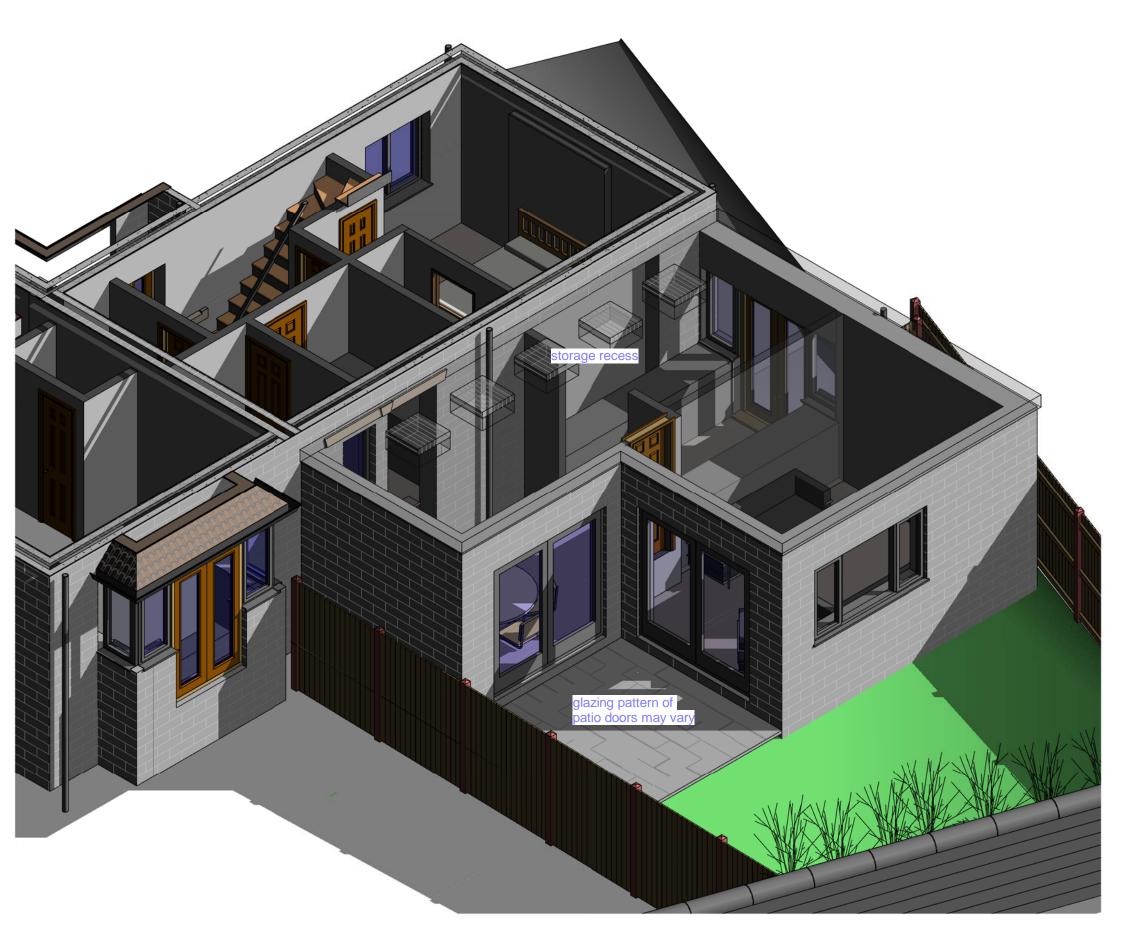

## 3D View Back Right Ground Floor Only

THIS DRAWING AND CAD DATA THEREIN IS PROTECTED BY COPYRIGHT
AND MUST NOT BE COPIED OR REPRODUCED

OWLarchitecture.com

©

NO DIMENSIONS ARE TO BE SCALED FROM THIS DRAWING.
USE FIGURED DIMENSIONS ONLY.
ALL DIMENSIONS AND SIZES ARE TO BE CHECKED ON SITE
AND ANY DISCREPANCIES REPORTED TO THE ARCHITECT
PRIOR TO INITIATION OF ANY WORKS.

Downey Residence 18 Camomile Court

Thornton BD13 3NY 3D View Grd Floor Only

Proposed v2

GJW

2011

1103 24/03/2019

Alwoodley

**OWL** architecture.com