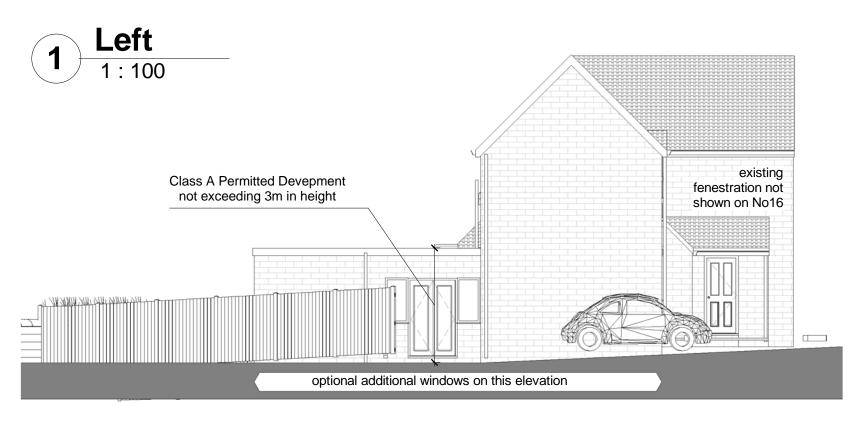

Leeds

existing fenestration not shown on No16 no windows WITHOUT HE WRITEN CONSENT OF

OWLarchitecture.com

©

NO DIMENSIONS ARE TO BE SCALED FROM THIS DRAWING.

USE FIGURED DIMENSIONS ONLY.

ALL DIMENSIONS AND SIZES ARE TO BE CHECKED ON SITE

Downey Residence 18 Camomile Court Thornton BD13 3NY

Side Elevations

Proposed v2

Scale at A3 - double scale at A1

GJW 1:100

2011 1102 24/03/2019

Mob: 0771 898 6000

25 Crescent View Alwoodley Leeds LS17 7QF