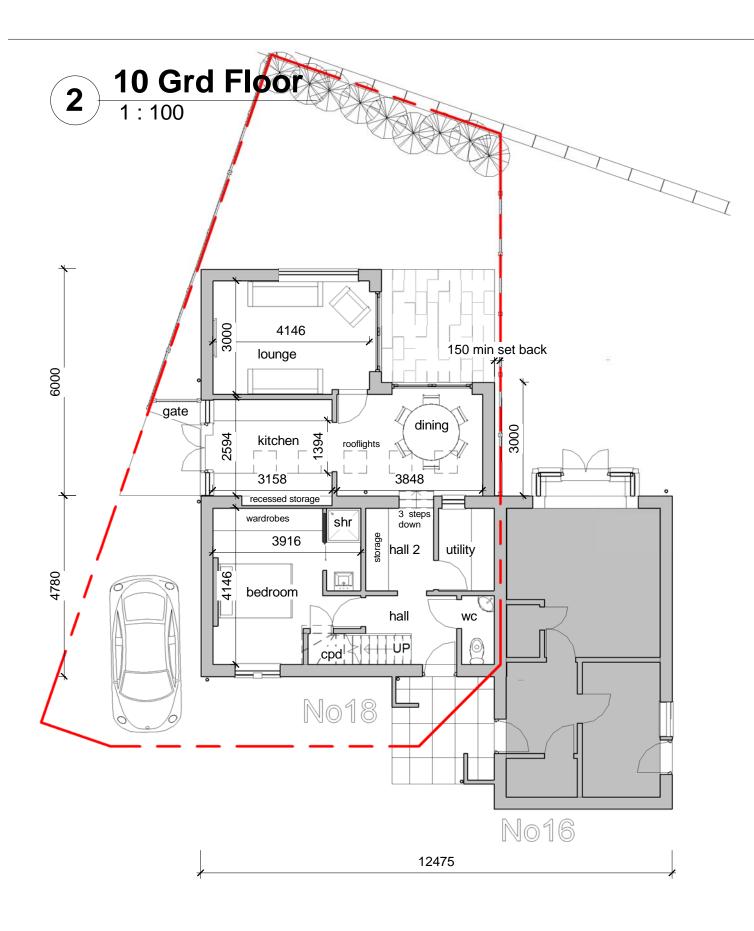

Job Name Downey Residence 18 Camomile Court Thornton BD13 3NY

Grd Floor Plan + Front and **Back Elevations** 

Proposed v2 Sheet By Scale at A3 - double scale at A1 GJW 1:100 2011 1101 24/03/2019

**OWL**architecture.com

Leeds

existing fenestration not shown on No16 no windows WITHOUT HE WRITEN CONSENT OF

OWLarchitecture.com

©

NO DIMENSIONS ARE TO BE SCALED FROM THIS DRAWING.

USE FIGURED DIMENSIONS ONLY.

ALL DIMENSIONS AND SIZES ARE TO BE CHECKED ON SITE