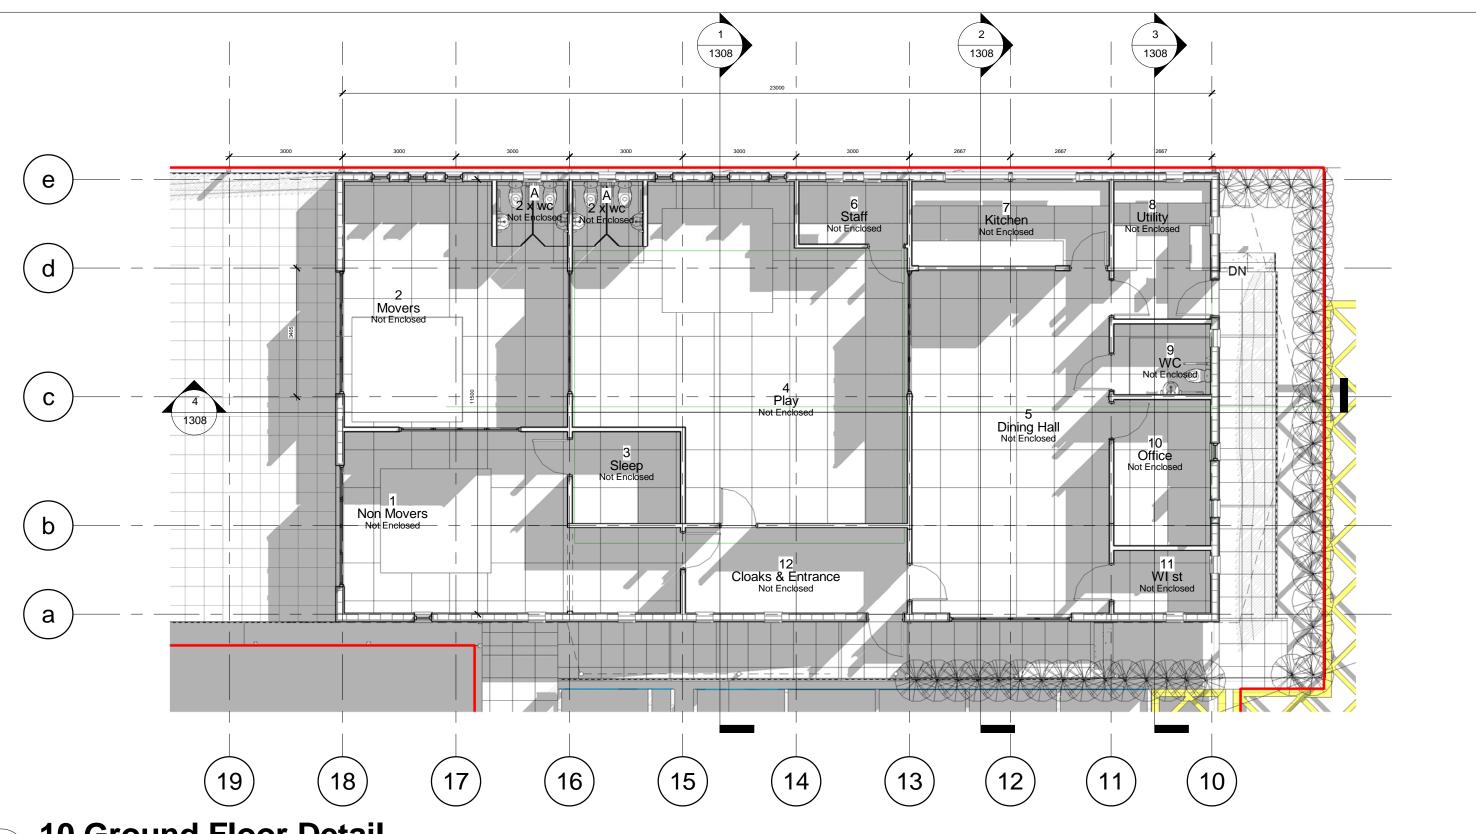

**OWL** architecture.com

**10 Ground Floor Detail** 

1:100

THIS DRAWING AND CAD DATA THEREIN IS PROTECTED BY COPYRIGHT

AND MUST NOT BE COPIED OR REPRODUCED WITHOUT THE WRITTEN CONSENT OF OWLarchitecture.com ©

The New Fredas Pre School

**Behind Swimming Pool** Giggleswick\_

Floor Plan Detail

Planning App2. + Ramps Scale at A3 - double scale at A1 GJW 1:100 2006 1303 23/10/2020

**OWL**architecture.com