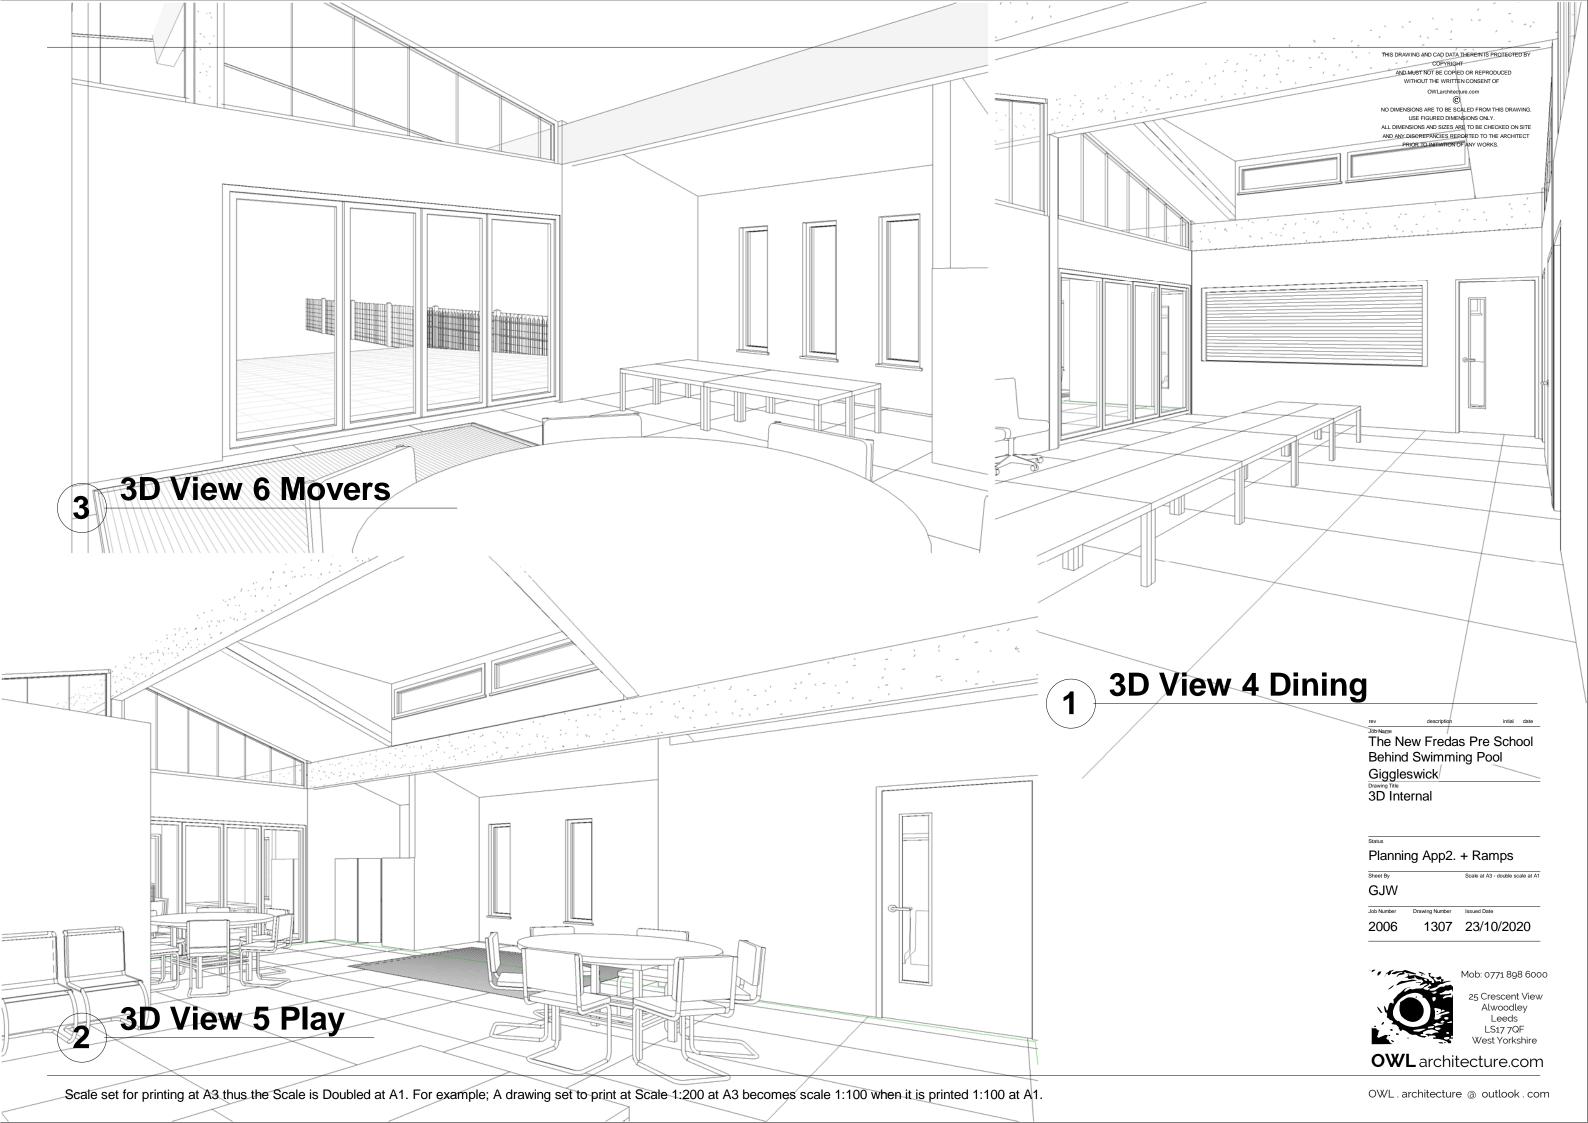

The New Fredas Pre School Behind Swimming Pool Giggleswick\_ 3D views from South

GJW 1309 23/10/2020 2006

Planning App2. + Ramps

Mob 0771 898 6000 25 Crescent View Alwoodley Leeds LS17 7QF

**OWL**architecture.com