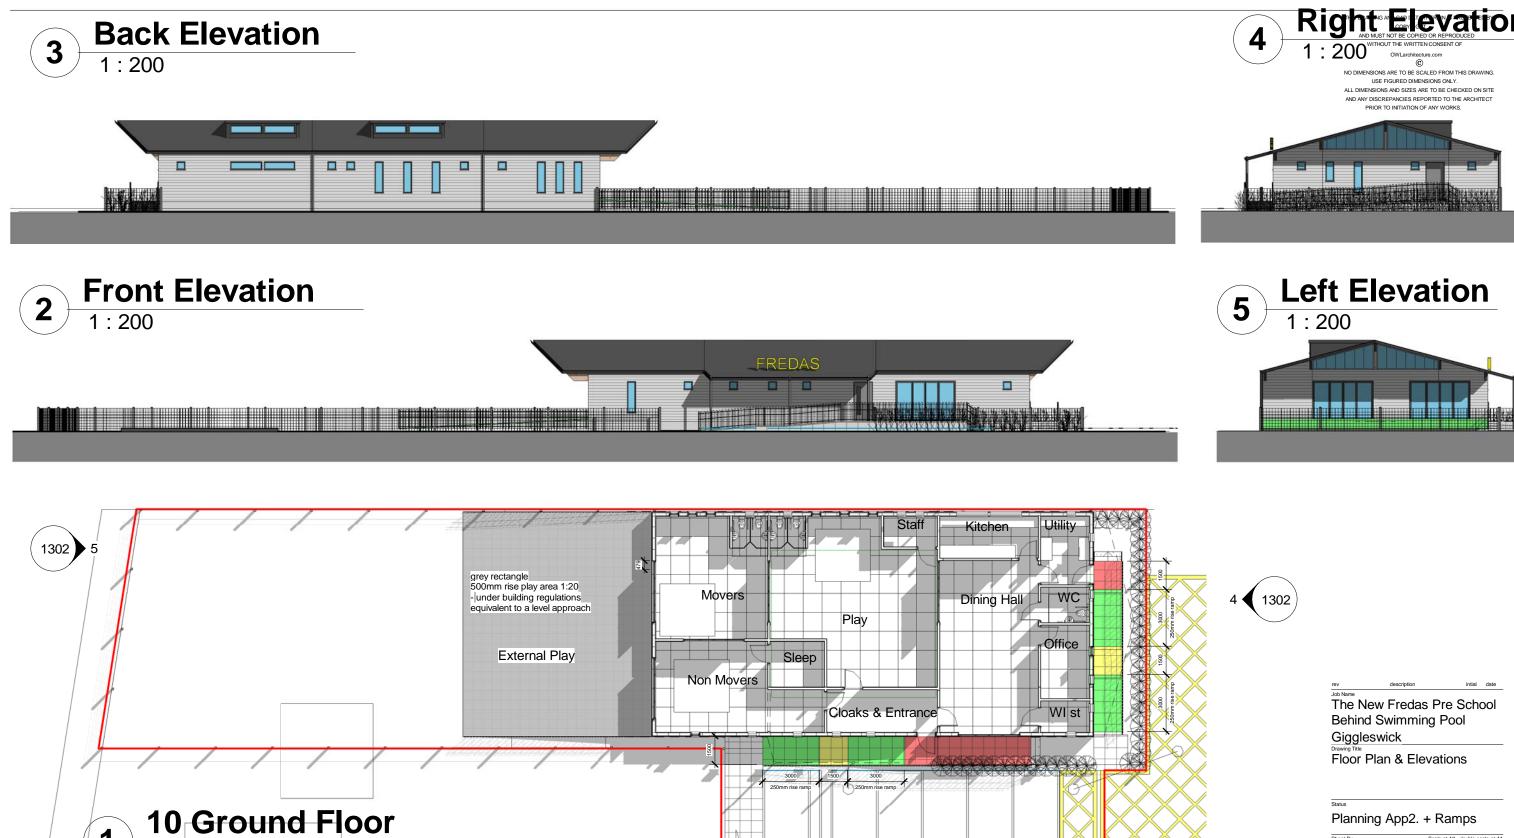

1:200

Planning App2. + Ramps

Sheet By Scale at A3 - double scale at A1

GJW 1: 200

Job Number Drawing Number Issued Date

2006 1302 23/10/2020

25 Crescent View Alwoodley Leeds LS17 7QF

Mob: 0771 898 6000