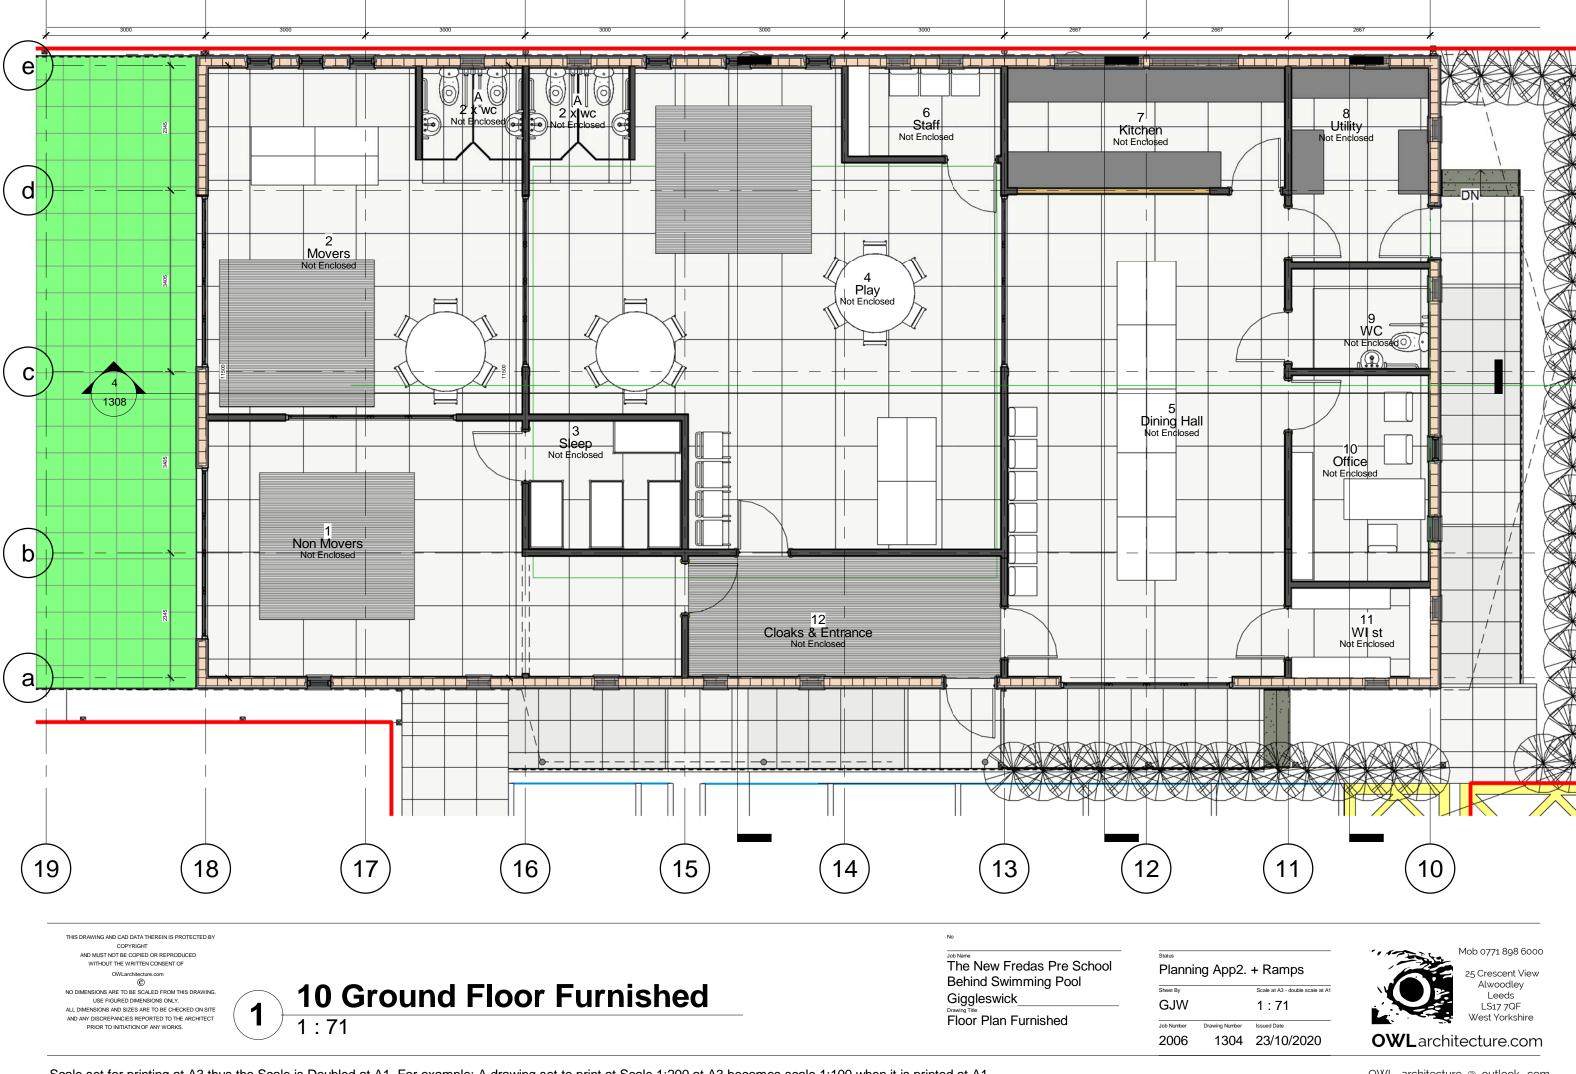

**OWL** architecture.com

**10 Ground Floor Detail** 

1:100

THIS DRAWING AND CAD DATA THEREIN IS PROTECTED BY COPYRIGHT

AND MUST NOT BE COPIED OR REPRODUCED WITHOUT THE WRITTEN CONSENT OF OWLarchitecture.com ©

The New Fredas Pre School

**Behind Swimming Pool** Giggleswick\_

Floor Plan Detail

Planning App2. + Ramps Scale at A3 - double scale at A1 GJW 1:100 2006 1303 23/10/2020

**OWL**architecture.com