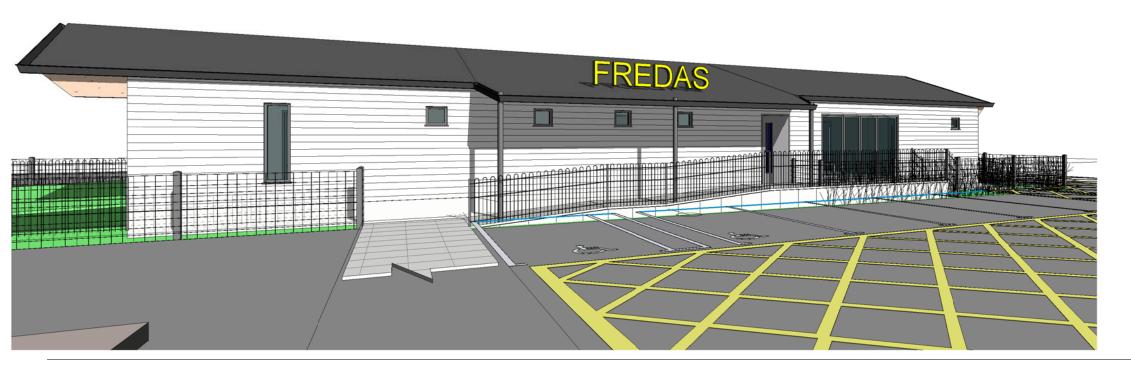

## Cladding Board such as Dura Resist

The New Fredas Pre School Behind Swimming Pool Giggleswick

3D External

Planning App2. + Ramps

GJW

2006

1306 23/10/2020

Mob: 0771 898 6000