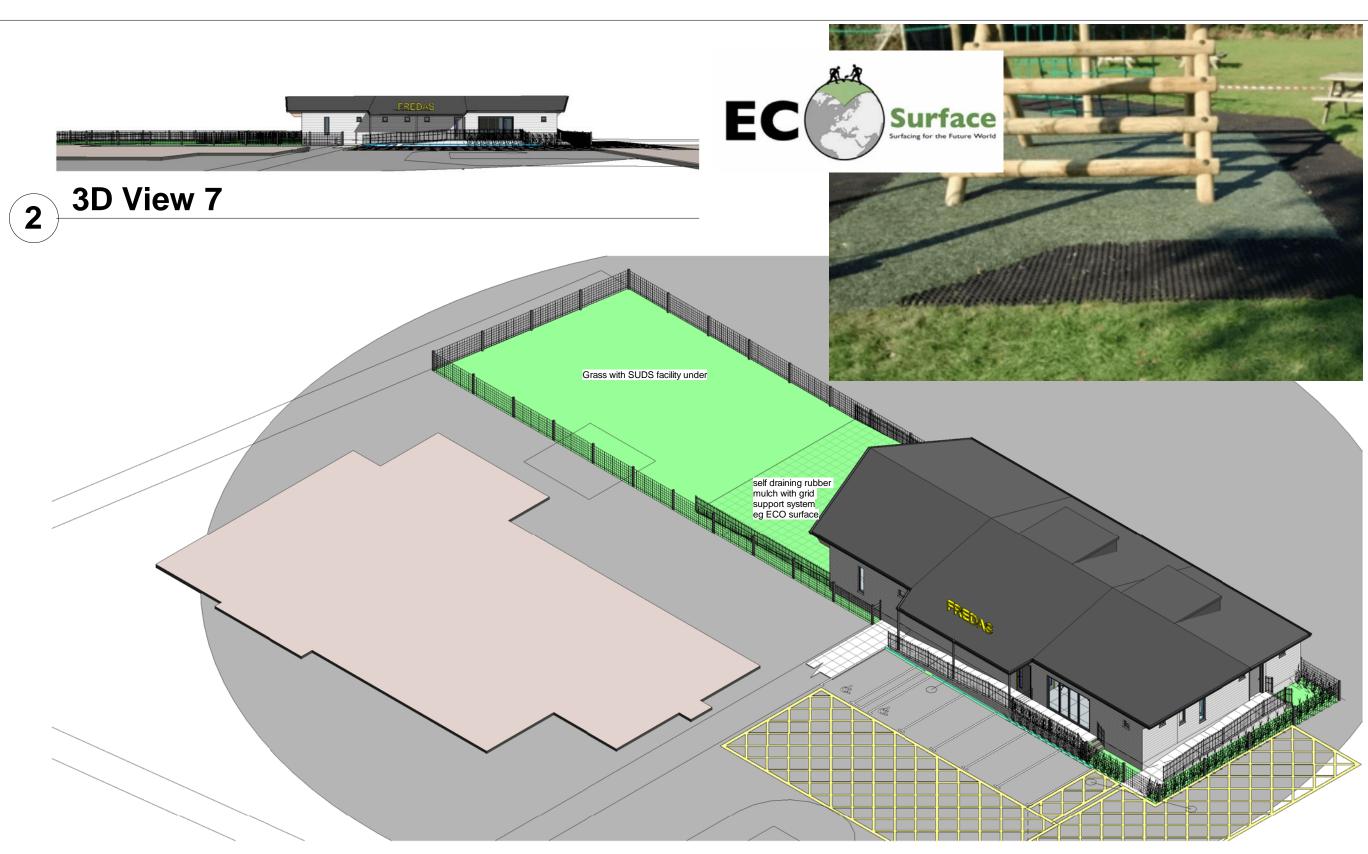

The New Fredas Pre School Behind Swimming Pool Giggleswick\_ 3D views from South

GJW 1309 23/10/2020 2006

Planning App2. + Ramps

Mob 0771 898 6000 25 Crescent View Alwoodley Leeds LS17 7QF

**OWL**architecture.com