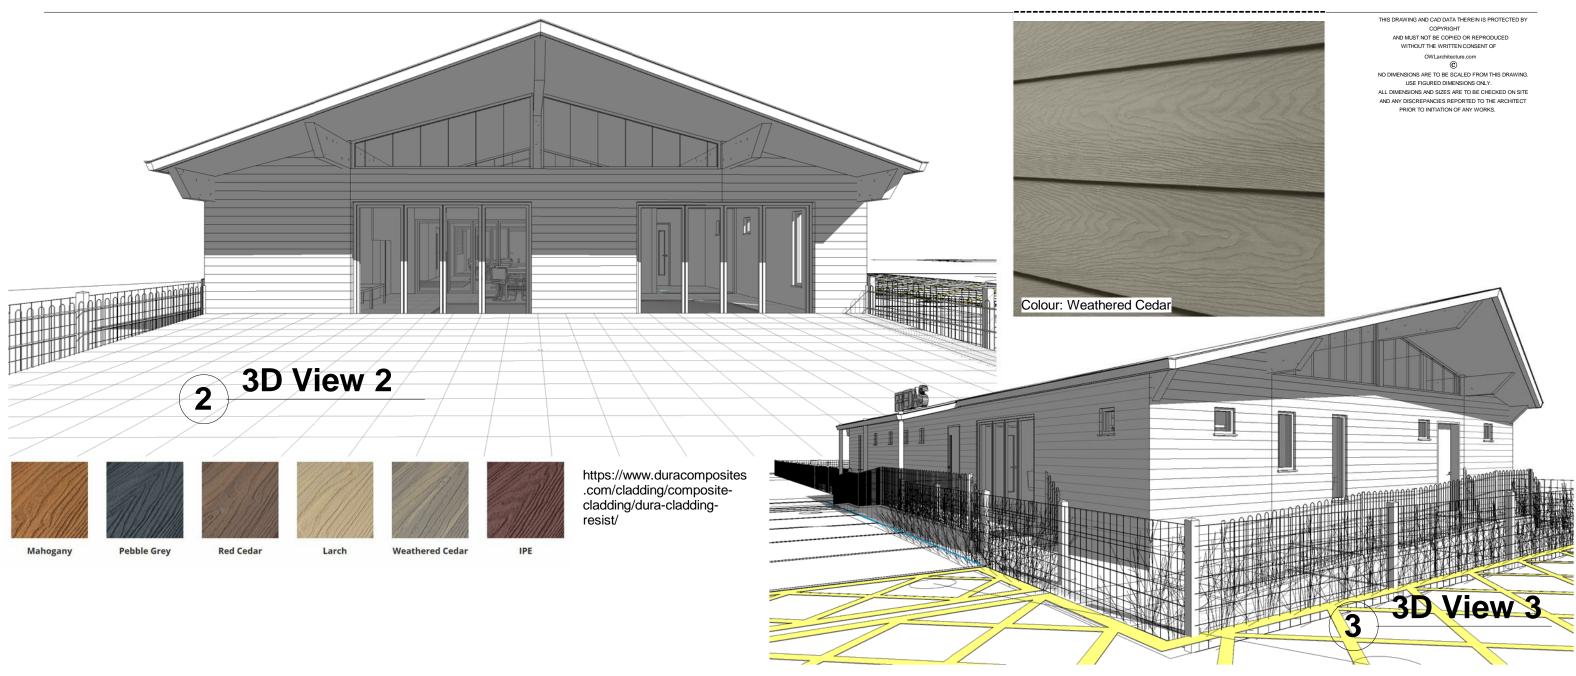

## Cladding Board such as Dura Resist

The New Fredas Pre School Behind Swimming Pool Giggleswick

3D External

Planning App2. + Ramps

GJW

2006

1306 23/10/2020

Mob: 0771 898 6000

The New Fredas Pre School Behind Swimming Pool Giggleswick\_ 3D views from South

GJW 1309 23/10/2020 2006

Planning App2. + Ramps

Mob 0771 898 6000 25 Crescent View Alwoodley Leeds LS17 7QF

**OWL**architecture.com