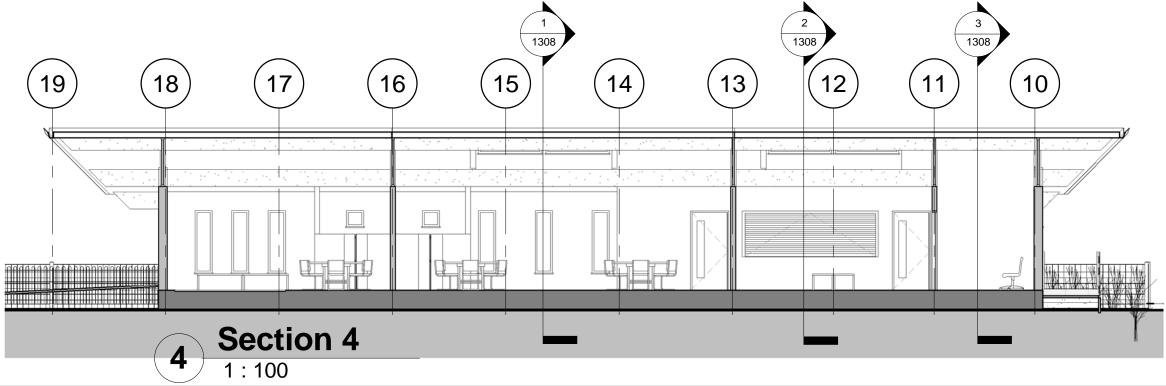

The New Fredas Pre School Behind Swimming Pool Giggleswick Drawing Title Sections

| Status | Planning App2. + Ramps | State | The state

**3D Front Right** 

COPYRIGHT

AND MUST NOT BE COPIED OR REPRODUCED

WITHOUT THE WRITTEN CONSENT OF ©