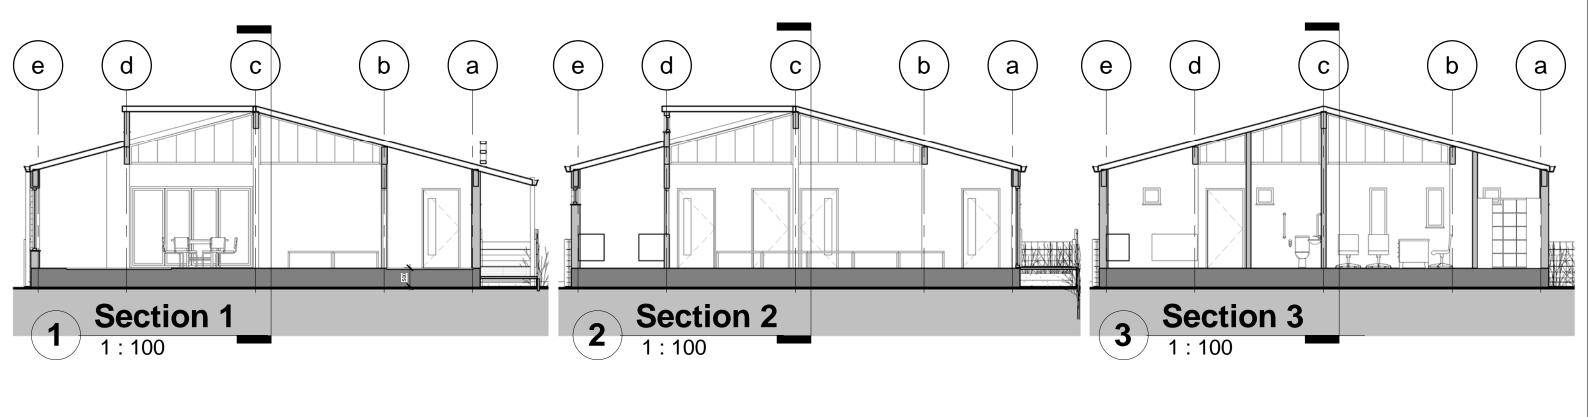

The New Fredas Pre School Behind Swimming Pool Giggleswick Drawing Title Sections

| Status | Planning App2. + Ramps | State | The state

**3D Front Right** 

COPYRIGHT

AND MUST NOT BE COPIED OR REPRODUCED

WITHOUT THE WRITTEN CONSENT OF ©