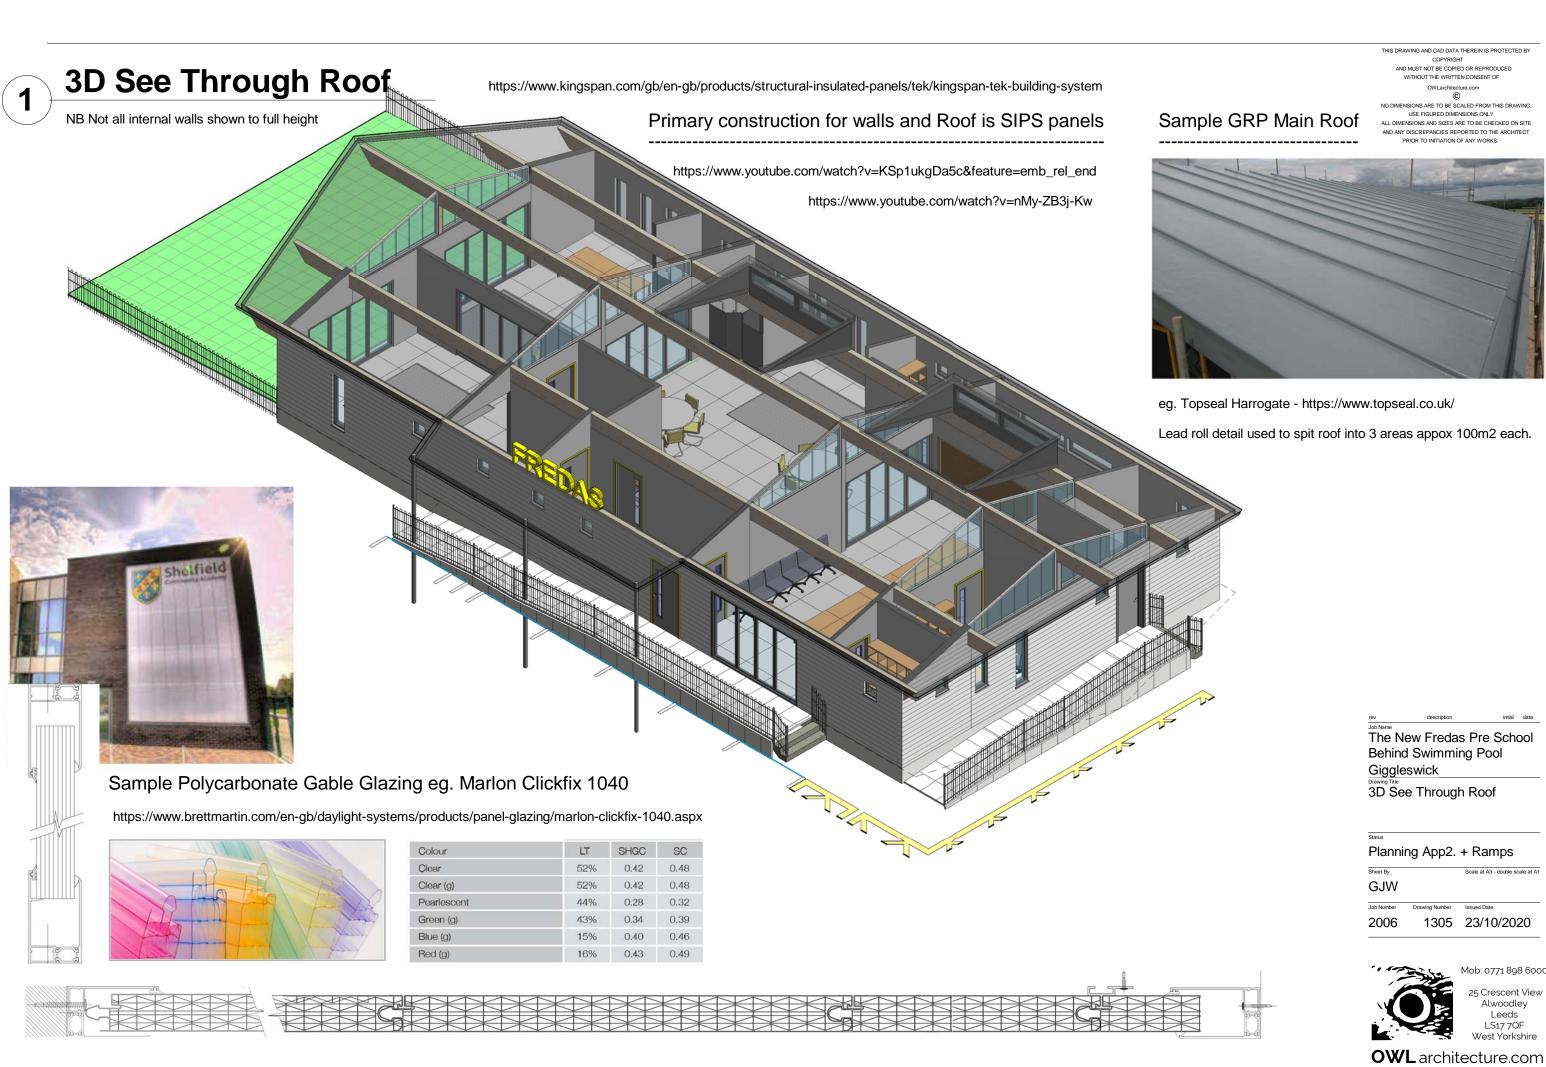

The New Fredas Pre School Behind Swimming Pool Giggleswick Drawing Title Sections

| Status | Planning App2. + Ramps | State | The state

**3D Front Right** 

COPYRIGHT

AND MUST NOT BE COPIED OR REPRODUCED

WITHOUT THE WRITTEN CONSENT OF ©