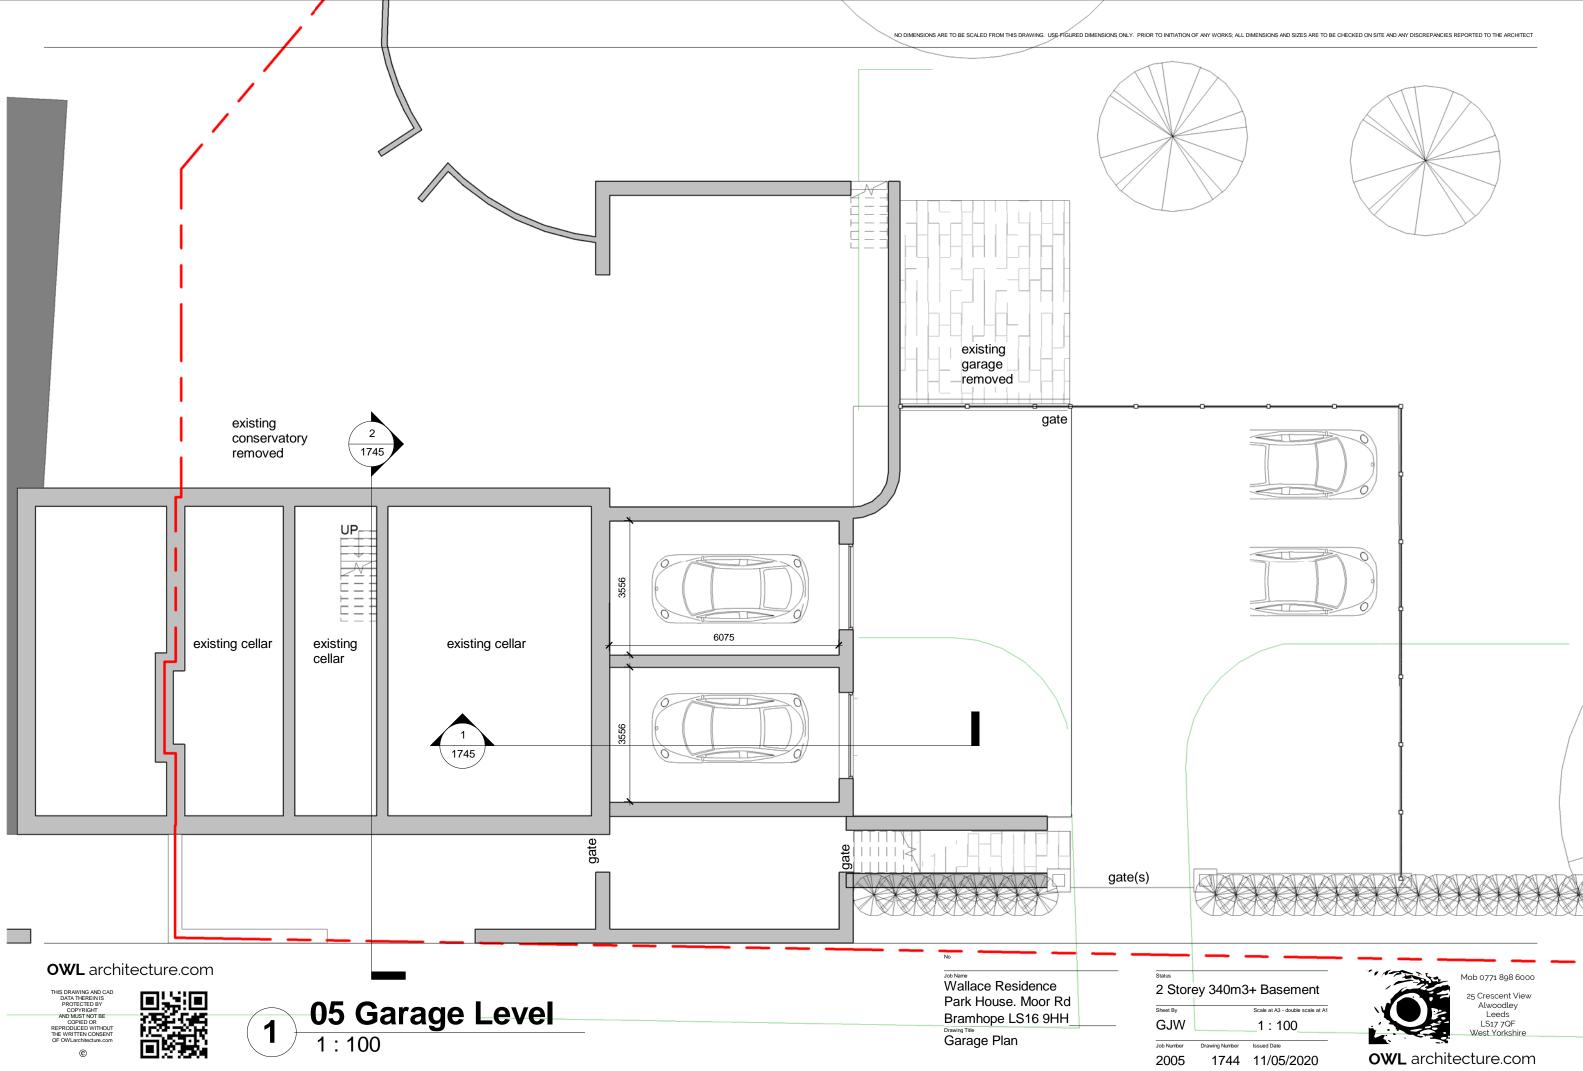

**OWL** architecture.com

|             | Drawing List with Iss                | ue Date |    |
|-------------|--------------------------------------|---------|----|
| Sheet<br>No | Sheet Name                           | Scale   | A? |
| 1740        | Site Location +<br>Block Plan        | 1:1250  | A3 |
| 1741        | 3D Street View<br>05/05/2020         | nts     | A3 |
| 1742        | Ground Floor Plan                    | 1:100   | A3 |
| 1743        | First Floor Plan                     | 1:100   | A3 |
| 1744        | Garage Plan                          | 1:100   | A3 |
| 1745        | Sections & Garage<br>Side Elevations | 1:100   | A3 |
| 1746        | Garden Elevations                    | 1:100   | A3 |
| 1747        | Other Elevations                     | 1:100   | A3 |
| 1748        | 3D views                             | nts     | A3 |