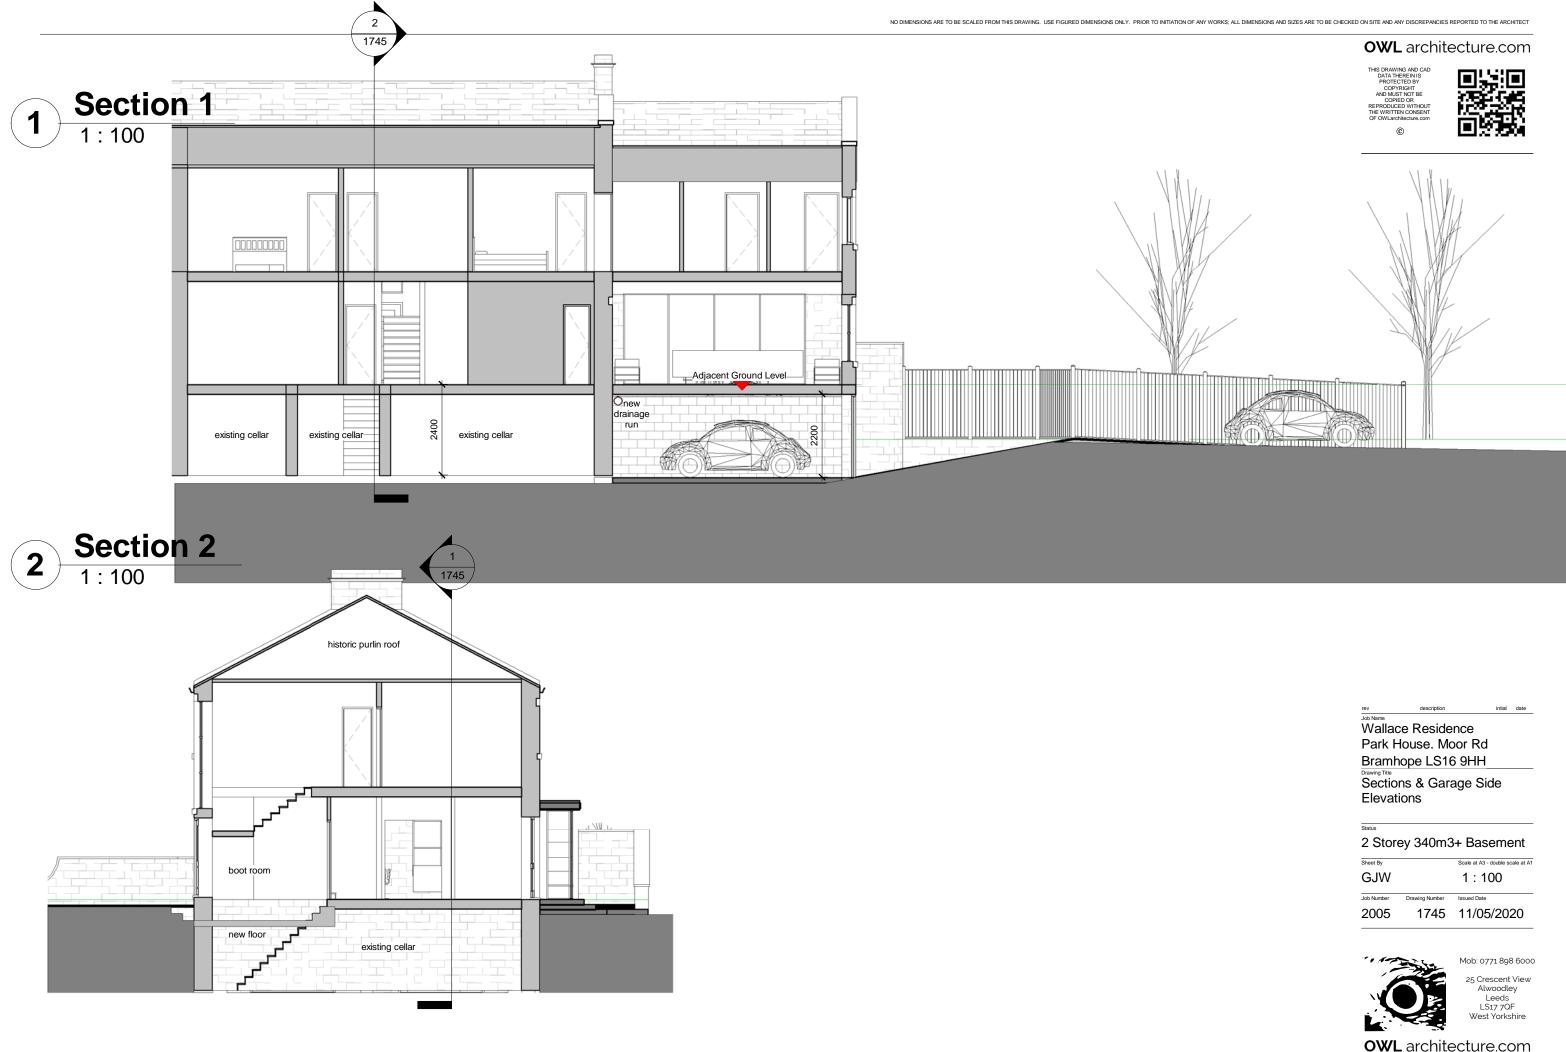

**OWL** architecture.com

|             | Drawing List with Iss                | ue Date |    |
|-------------|--------------------------------------|---------|----|
| Sheet<br>No | Sheet Name                           | Scale   | A? |
| 1740        | Site Location +<br>Block Plan        | 1:1250  | A3 |
| 1741        | 3D Street View<br>05/05/2020         | nts     | A3 |
| 1742        | Ground Floor Plan                    | 1:100   | A3 |
| 1743        | First Floor Plan                     | 1:100   | A3 |
| 1744        | Garage Plan                          | 1:100   | A3 |
| 1745        | Sections & Garage<br>Side Elevations | 1:100   | A3 |
| 1746        | Garden Elevations                    | 1:100   | A3 |
| 1747        | Other Elevations                     | 1:100   | A3 |
| 1748        | 3D views                             | nts     | A3 |

| Sheet By   |                | Scale at A3 - double scale at A1 |
|------------|----------------|----------------------------------|
| GJW        |                | 1 : 100                          |
| Job Number | Drawing Number | Issued Date                      |
| 2005       | 1745           | 11/05/2020                       |