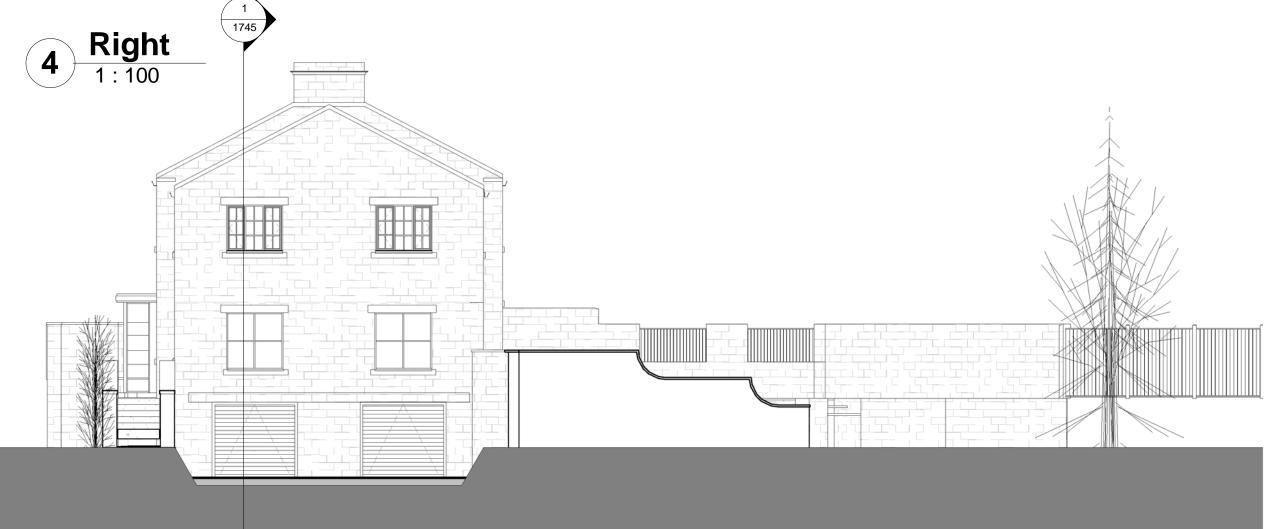

|            | 5              |                                  |
|------------|----------------|----------------------------------|
| Sheet By   |                | Scale at A3 - double scale at A1 |
| GJW        |                | 1:100                            |
| Job Number | Drawing Number | Issued Date                      |
| 2005       | 1747           | 11/05/2020                       |