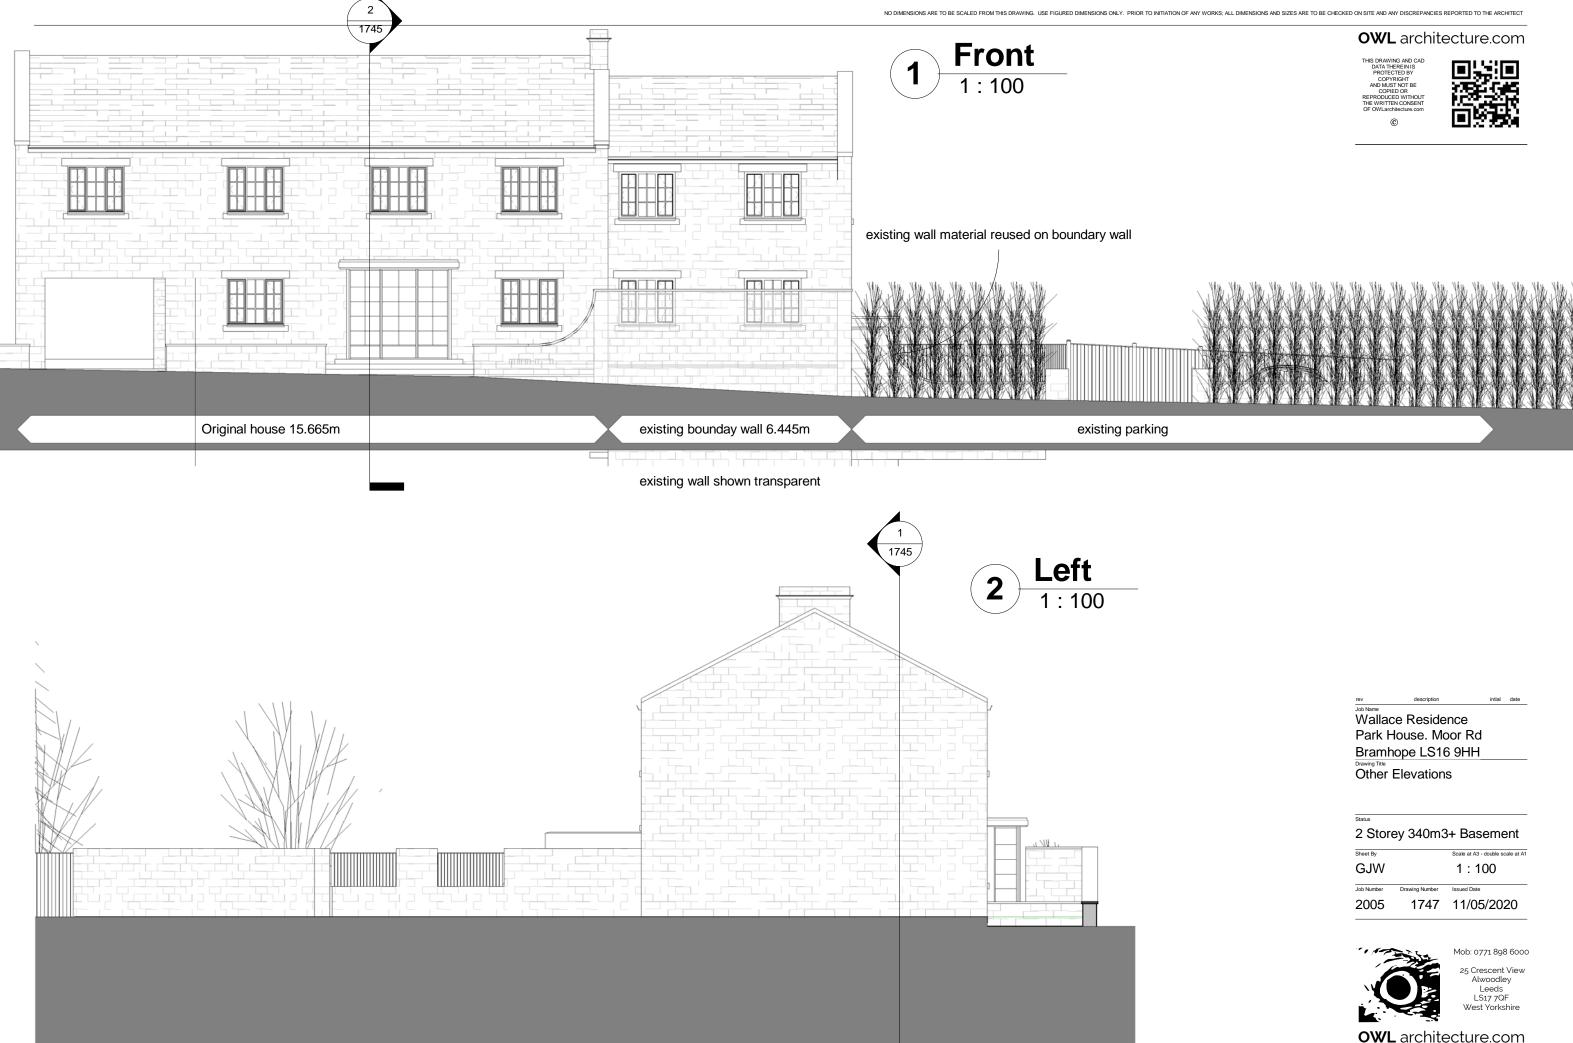

### Job Name Wallace Residence Park House. Moor Rd Bramhope LS16 9HH Drawing Title Garden Elevations