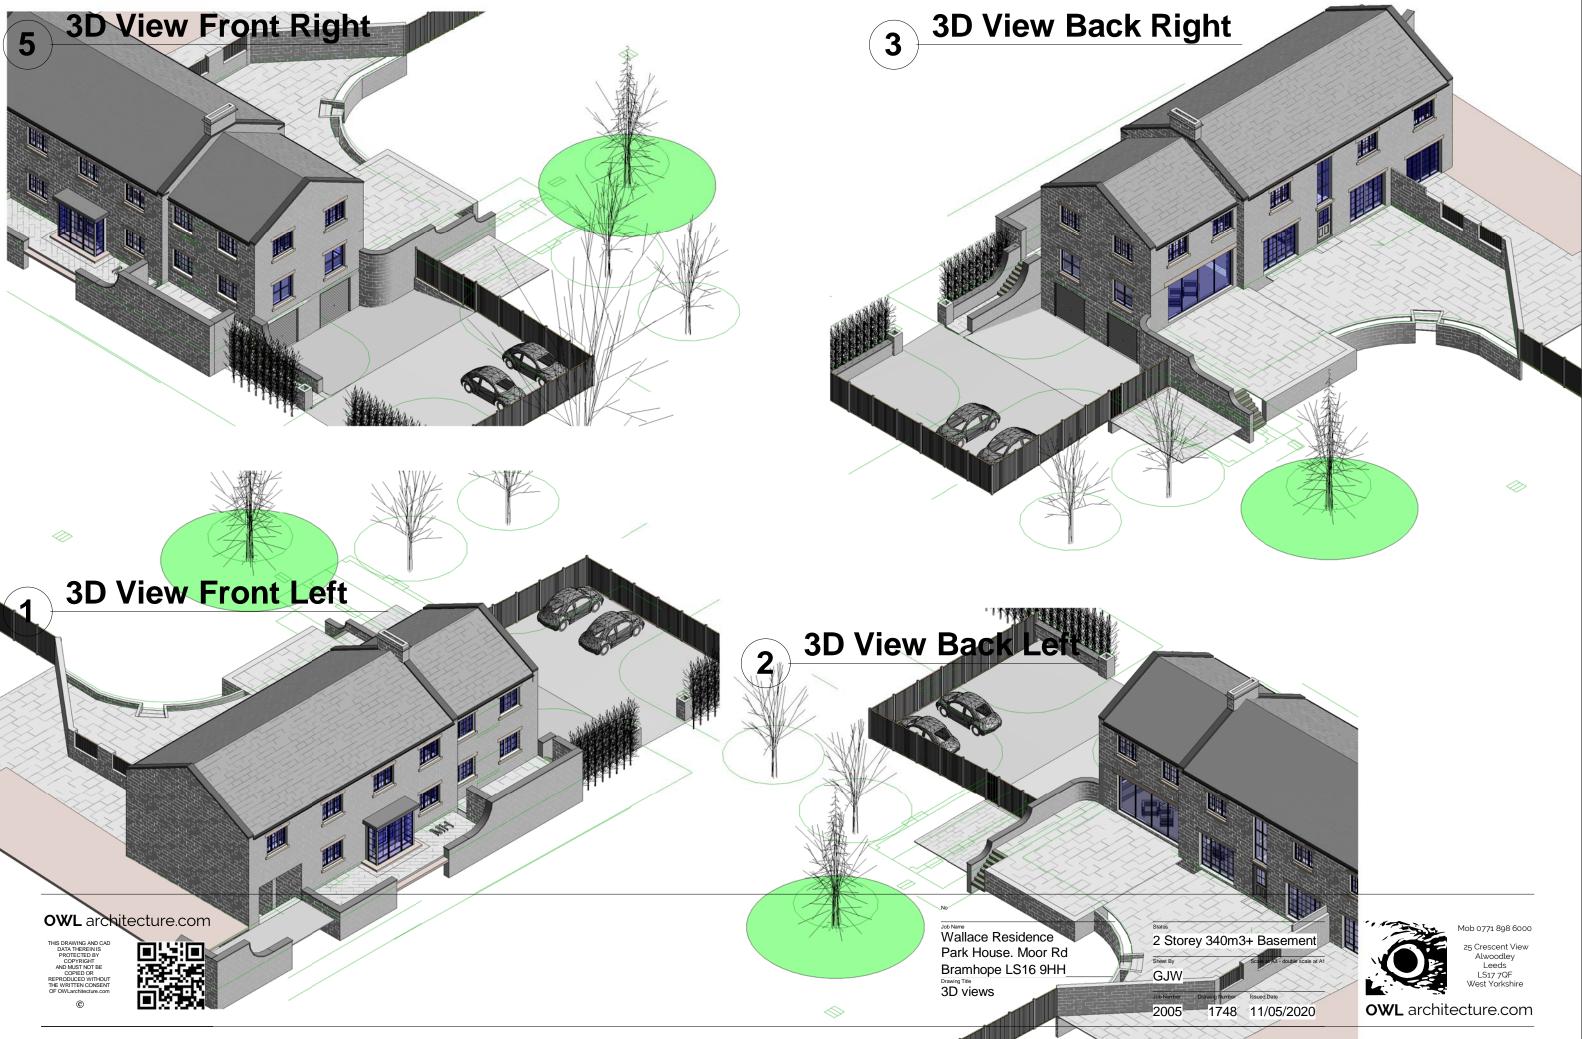

**OWL** architecture.com

|             | Drawing List with Iss                | ue Date |    |
|-------------|--------------------------------------|---------|----|
| Sheet<br>No | Sheet Name                           | Scale   | A? |
| 1740        | Site Location +<br>Block Plan        | 1:1250  | A3 |
| 1741        | 3D Street View<br>05/05/2020         | nts     | A3 |
| 1742        | Ground Floor Plan                    | 1:100   | A3 |
| 1743        | First Floor Plan                     | 1:100   | A3 |
| 1744        | Garage Plan                          | 1:100   | A3 |
| 1745        | Sections & Garage<br>Side Elevations | 1:100   | A3 |
| 1746        | Garden Elevations                    | 1:100   | A3 |
| 1747        | Other Elevations                     | 1:100   | A3 |
| 1748        | 3D views                             | nts     | A3 |

# 2 Storey 340m3+ Basement

Scale at A3 - double scale at A

 Drawing Number
 Issued Date

 1741
 11/05/2020

Scale set for printing at A3 thus the Scale is Doubled at A1. For example; A drawing set to print at Scale 1:200 at A3 becomes scale 1:100 when it is printed double size at A1.