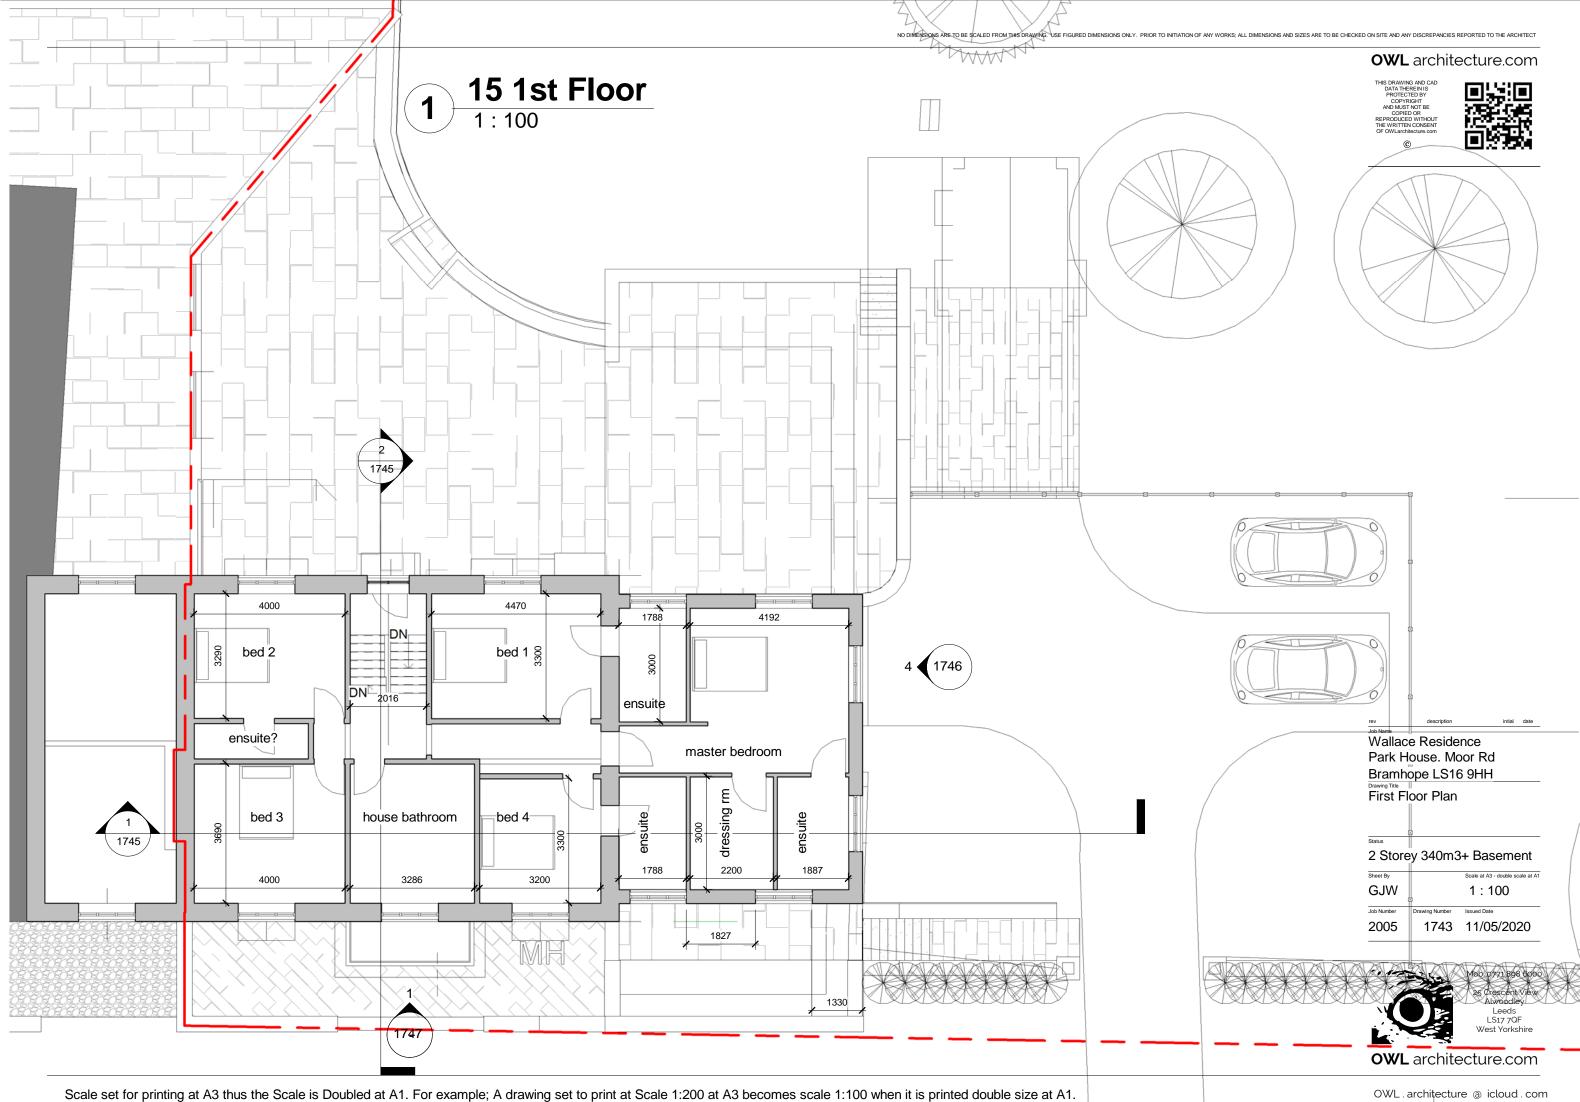

**OWL** architecture.com

|             | Drawing List with Iss                | ue Date |    |
|-------------|--------------------------------------|---------|----|
| Sheet<br>No | Sheet Name                           | Scale   | A? |
| 1740        | Site Location +<br>Block Plan        | 1:1250  | A3 |
| 1741        | 3D Street View<br>05/05/2020         | nts     | A3 |
| 1742        | Ground Floor Plan                    | 1:100   | A3 |
| 1743        | First Floor Plan                     | 1:100   | A3 |
| 1744        | Garage Plan                          | 1:100   | A3 |
| 1745        | Sections & Garage<br>Side Elevations | 1:100   | A3 |
| 1746        | Garden Elevations                    | 1:100   | A3 |
| 1747        | Other Elevations                     | 1:100   | A3 |
| 1748        | 3D views                             | nts     | A3 |