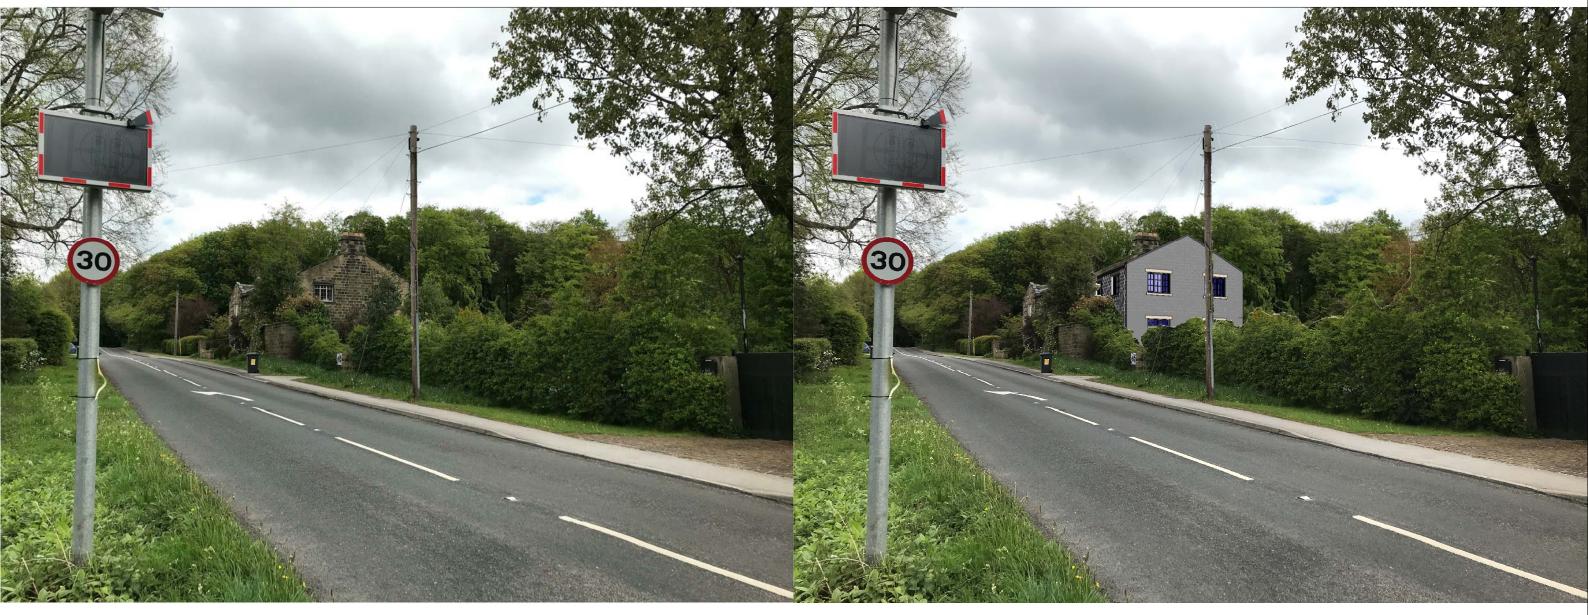

# 3D Street View 05/05/2020

**OWL** architecture.com

1

Wallace Residence Park House. Moor Rd Bramhope LS16 9HH Joawing Title 3D Street View 05/05/2020

Sheet By OWL Job Number 2005

Status

Scale set for printing at A3 thus the Scale is Doubled at A1. For example; A drawing set to print at Scale 1:200 at A3 becomes scale 1:100 when it is printed double size at A1.

# 2 Storey 340m3+ Basement

Scale at A3 - double scale at A

 Drawing Number
 Issued Date

 1741
 11/05/2020

Scale set for printing at A3 thus the Scale is Doubled at A1. For example; A drawing set to print at Scale 1:200 at A3 becomes scale 1:100 when it is printed double size at A1.