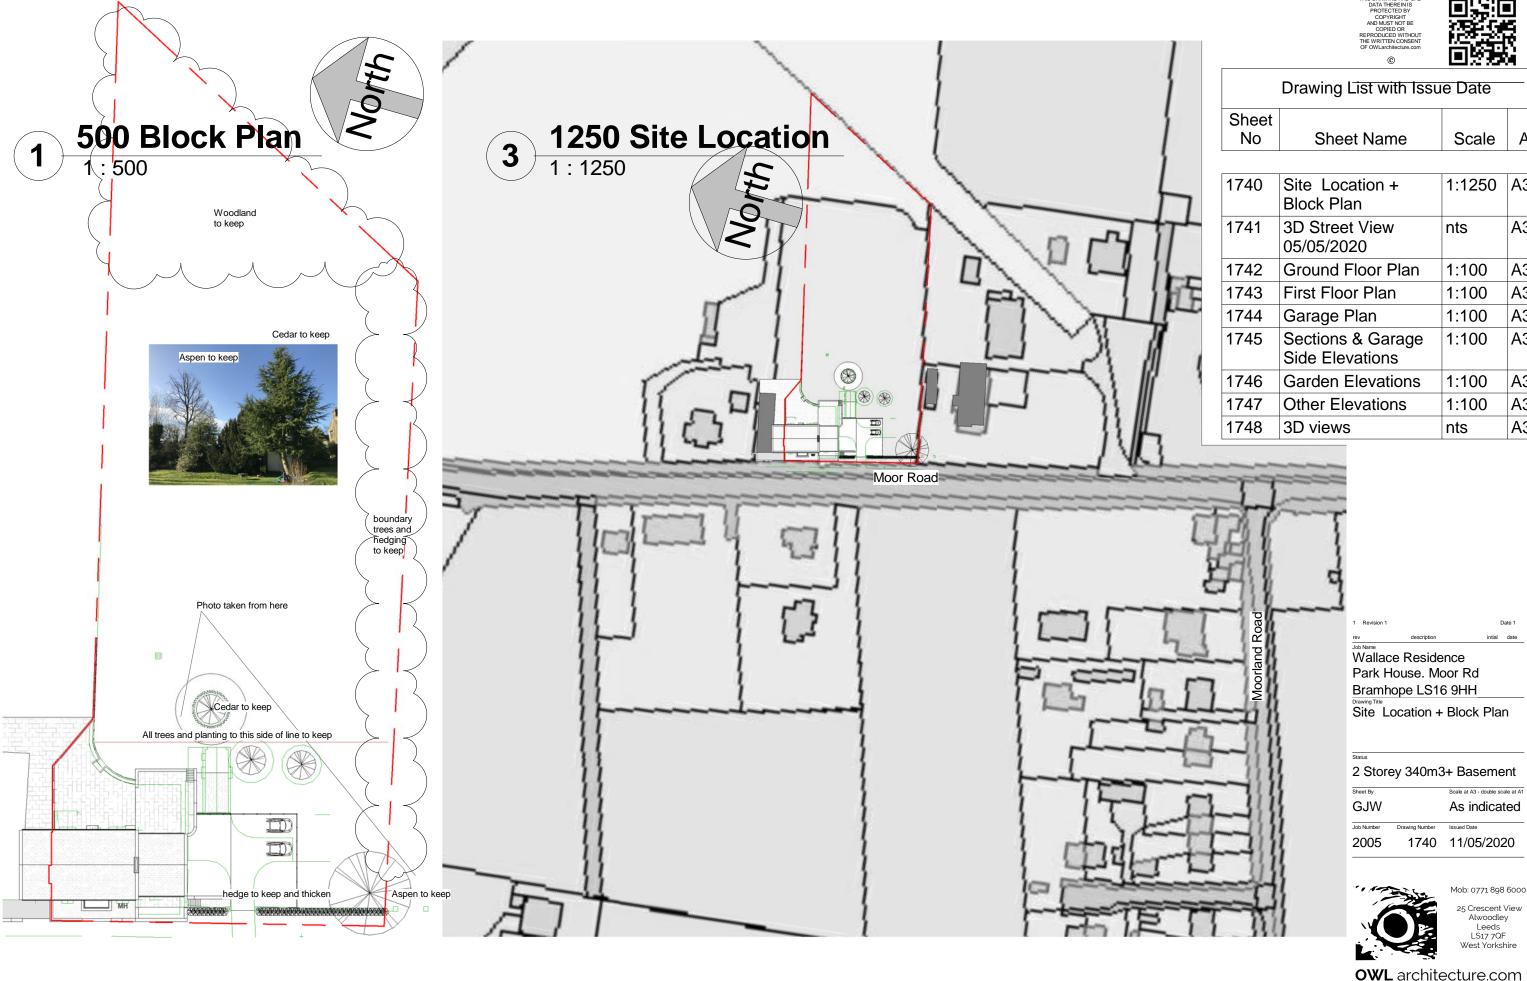

**OWL** architecture.com

|             | Drawing List with Iss                | ue Date |    |
|-------------|--------------------------------------|---------|----|
| Sheet<br>No | Sheet Name                           | Scale   | A? |
| 1740        | Site Location +<br>Block Plan        | 1:1250  | A3 |
| 1741        | 3D Street View<br>05/05/2020         | nts     | A3 |
| 1742        | Ground Floor Plan                    | 1:100   | A3 |
| 1743        | First Floor Plan                     | 1:100   | A3 |
| 1744        | Garage Plan                          | 1:100   | A3 |
| 1745        | Sections & Garage<br>Side Elevations | 1:100   | A3 |
| 1746        | Garden Elevations                    | 1:100   | A3 |
| 1747        | Other Elevations                     | 1:100   | A3 |
| 1748        | 3D views                             | nts     | A3 |

| Sheet By   |                | Scale at A3 - double scale at A1 |  |
|------------|----------------|----------------------------------|--|
| GJW        |                | As indicated                     |  |
| Job Number | Drawing Number | Issued Date                      |  |
| 2005       | 1740           | 11/05/2020                       |  |