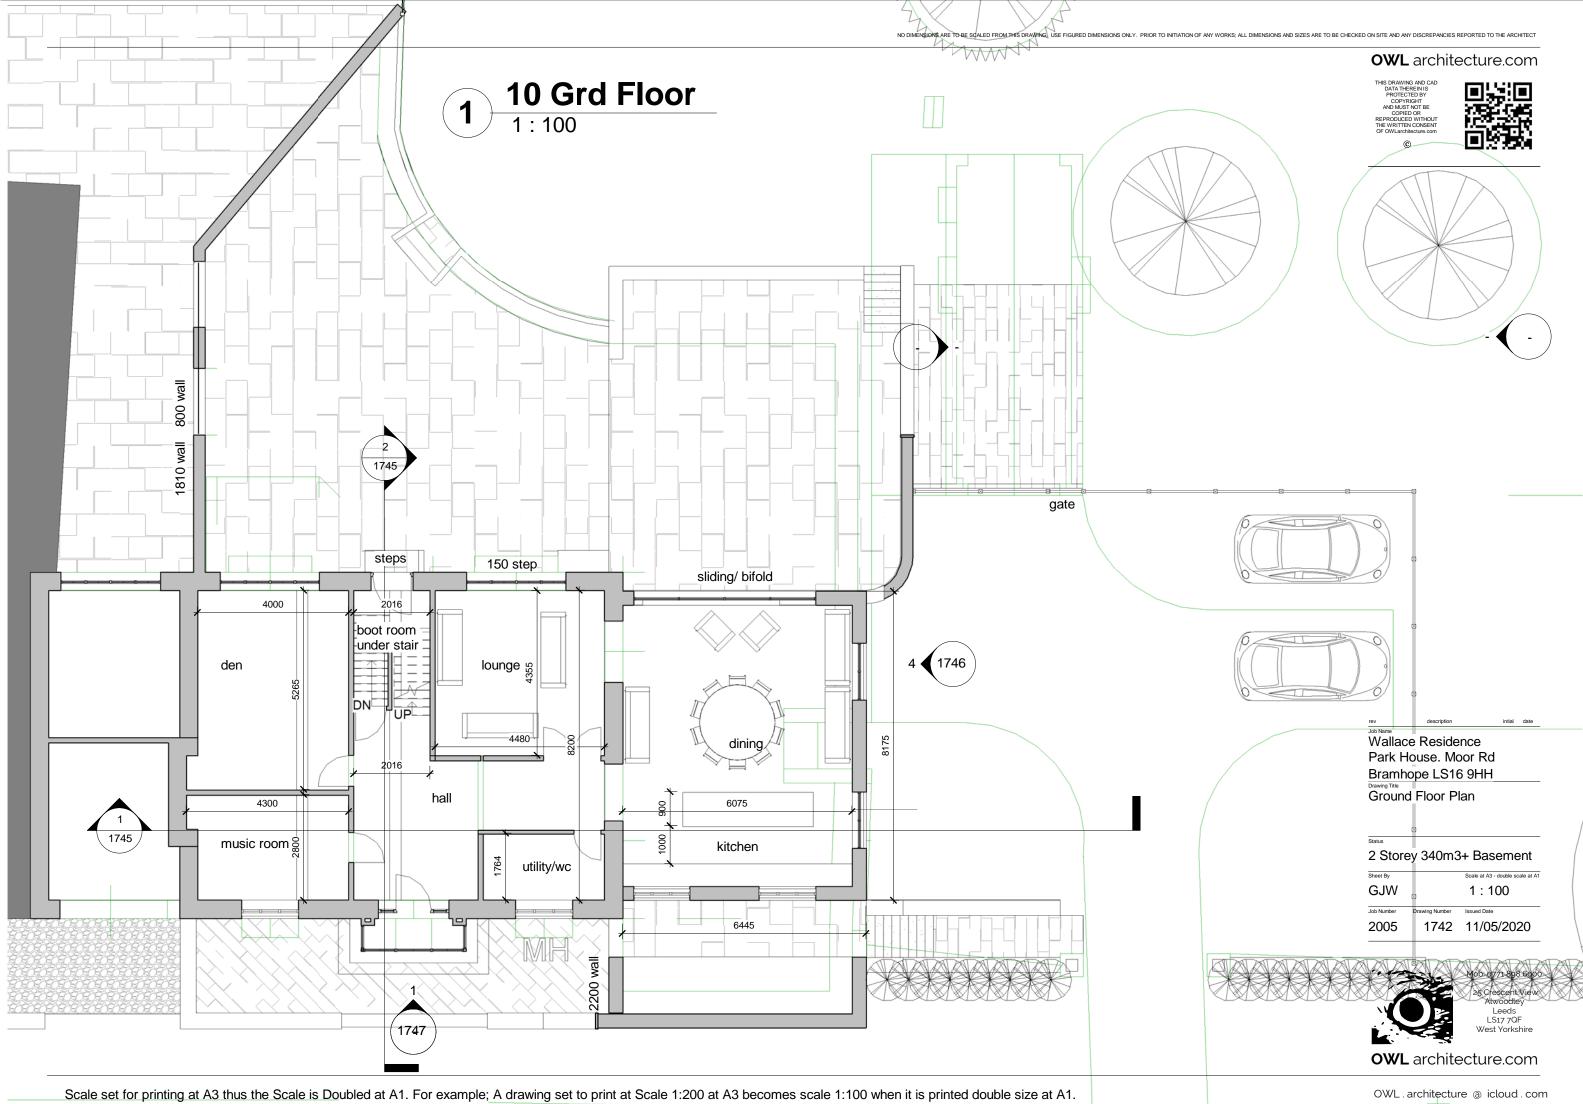

**OWL** architecture.com

|             | Drawing List with Iss                | ue Date |    |
|-------------|--------------------------------------|---------|----|
| Sheet<br>No | Sheet Name                           | Scale   | A? |
| 1740        | Site Location +<br>Block Plan        | 1:1250  | A3 |
| 1741        | 3D Street View<br>05/05/2020         | nts     | A3 |
| 1742        | Ground Floor Plan                    | 1:100   | A3 |
| 1743        | First Floor Plan                     | 1:100   | A3 |
| 1744        | Garage Plan                          | 1:100   | A3 |
| 1745        | Sections & Garage<br>Side Elevations | 1:100   | A3 |
| 1746        | Garden Elevations                    | 1:100   | A3 |
| 1747        | Other Elevations                     | 1:100   | A3 |
| 1748        | 3D views                             | nts     | A3 |