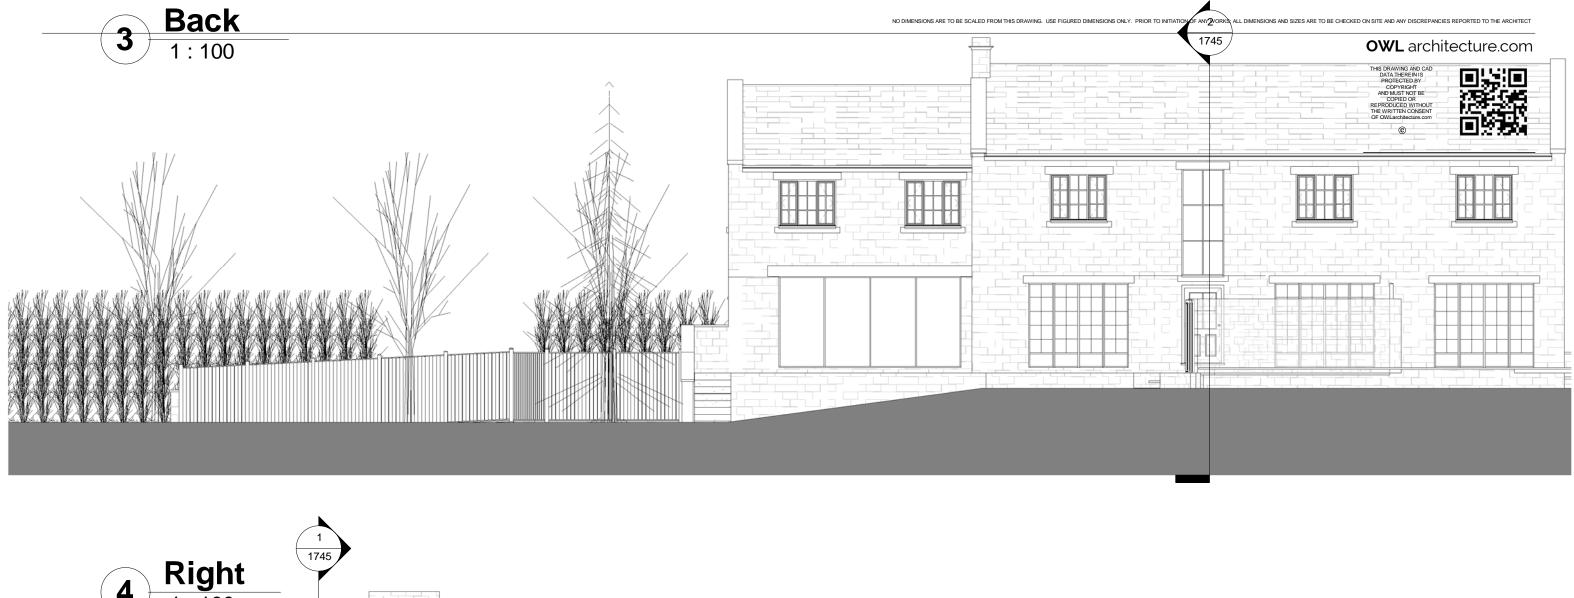

|            | 5              |                                  |
|------------|----------------|----------------------------------|
| Sheet By   |                | Scale at A3 - double scale at A1 |
| GJW        |                | 1:100                            |
| Job Number | Drawing Number | Issued Date                      |
| 2005       | 1747           | 11/05/2020                       |