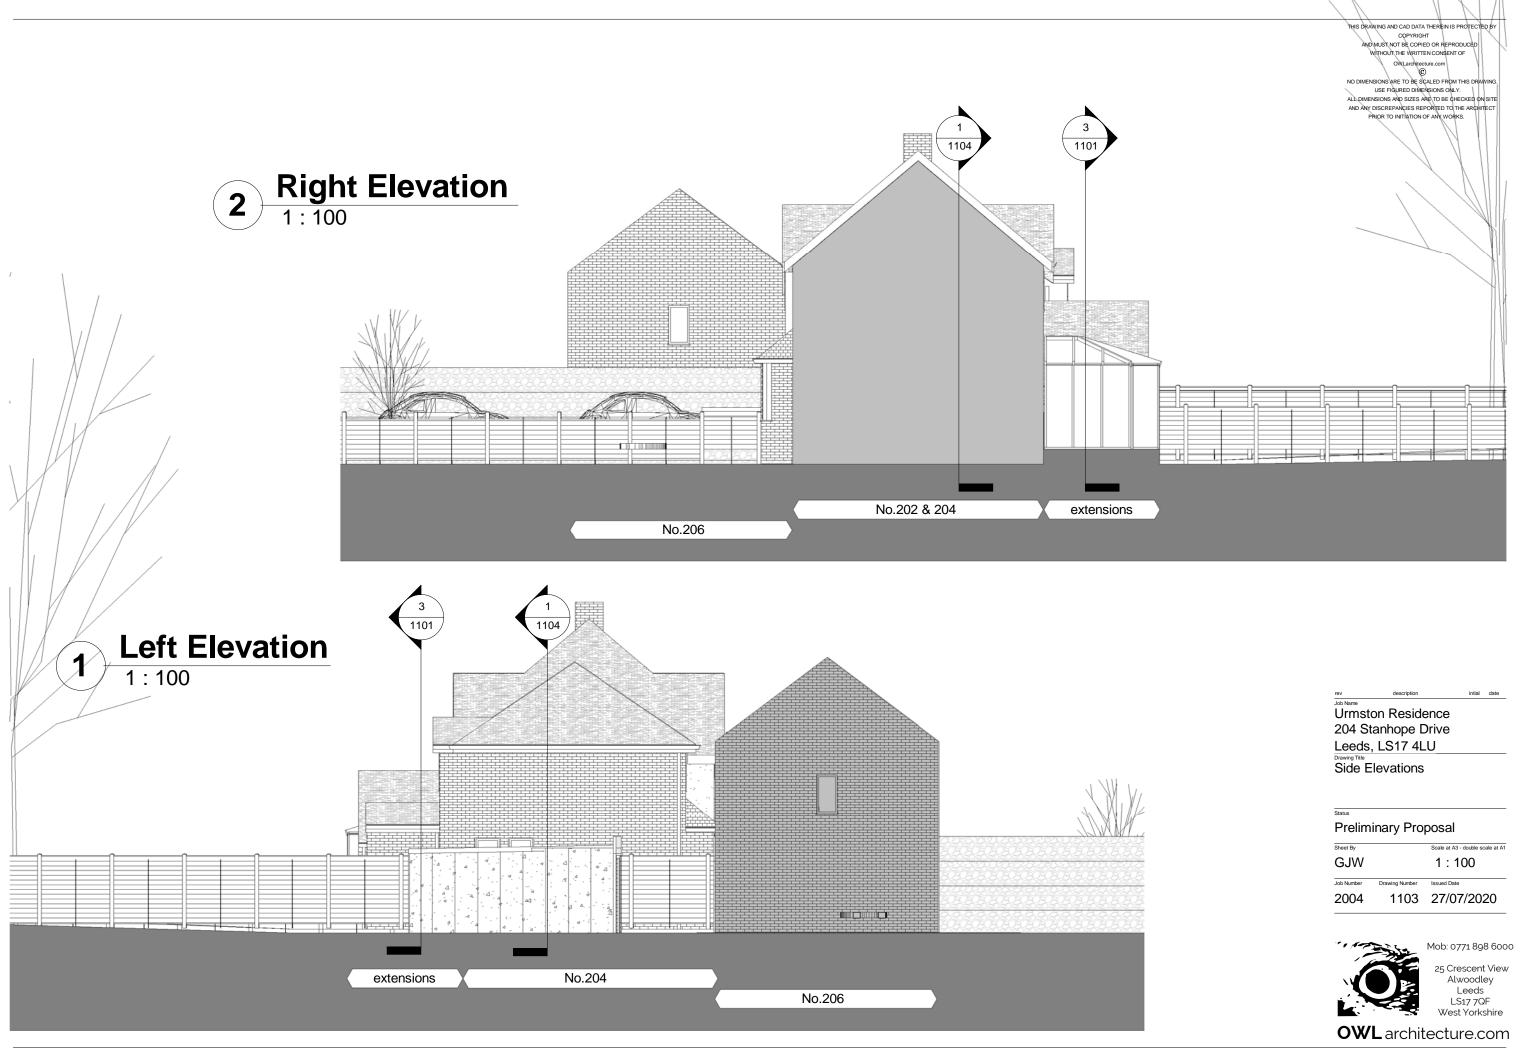

THIS DRAWING AND CAD DATA THEREIN IS PROTECTED BY COPYRIGHT

AND MUST NOT BE COPIED OR REPRODUCED

WITHOUT THE WRITTEN CONSENT OF

OWLarchitecture.com

©

NO DIMENSIONS ARE TO BE SCALED FROM THIS DRAWING.

USE FIGURED DIMENSIONS ONLY.

ALL DIMENSIONS AND SIZES ARE TO BE CHECKED ON SITE
AND ANY DISCREPANCIES REPORTED TO THE ARCHITECT
PRIOR TO INITIATION OF ANY WORKS.

Urmston Residence
204 Stanhope Drive
Leeds, LS17 4LU
Drawing Title
Sections

 Status

 Preliminary Proposal

 Sheet By
 Scale at A3 - double scale at GJW

 1 : 50

 Job Number
 Drawing Number

 2004
 1104

 27/07/2020

Mob 0771 898 6000

25 Crescent View
Alwoodley
Leeds
LS17 70F
West Yorkshire

OWL architecture.com