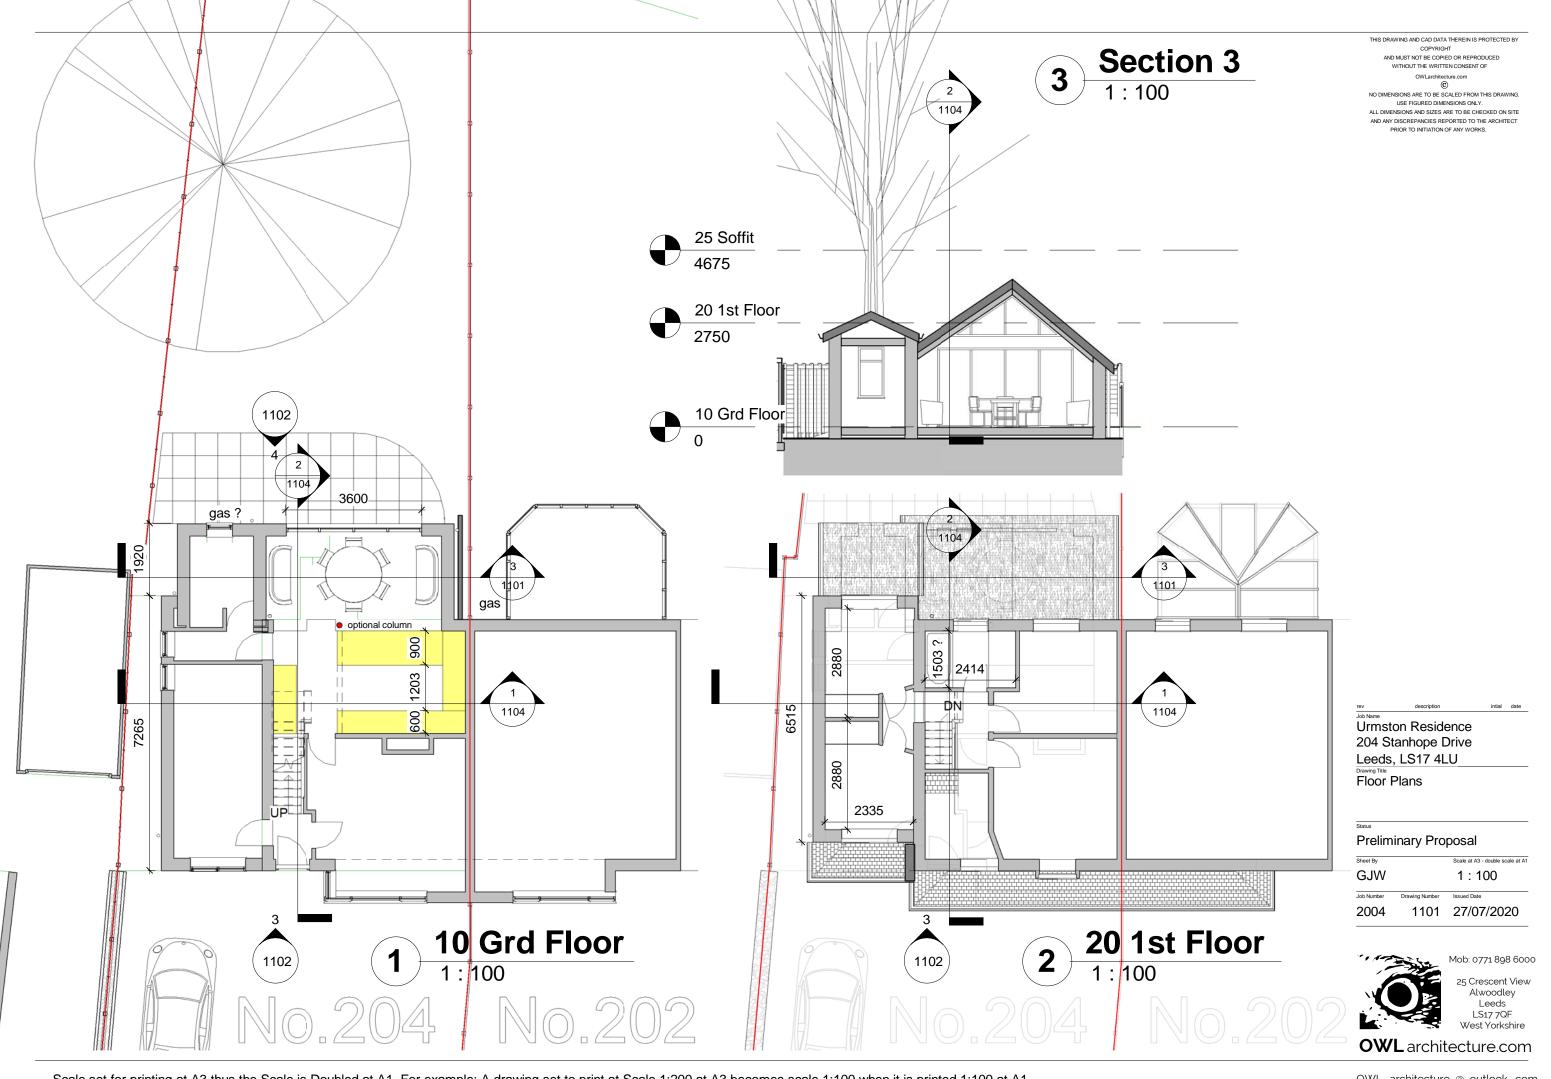

THIS DRAWING AND CAD DATA THEREIN IS PROTECTED BY COPYRIGHT

AND MUST NOT BE COPIED OR REPRODUCED

WITHOUT THE WRITTEN CONSENT OF

OWLarchitecture.com

©

NO DIMENSIONS ARE TO BE SCALED FROM THIS DRAWING.

USE FIGURED DIMENSIONS ONLY.

ALL DIMENSIONS AND SIZES ARE TO BE CHECKED ON SITE
AND ANY DISCREPANCIES REPORTED TO THE ARCHITECT
PRIOR TO INITIATION OF ANY WORKS.

Urmston Residence
204 Stanhope Drive
Leeds, LS17 4LU
Drawing Title
Sections

 Status

 Preliminary Proposal

 Sheet By
 Scale at A3 - double scale at GJW

 1 : 50

 Job Number
 Drawing Number

 2004
 1104

 27/07/2020

Mob 0771 898 6000

25 Crescent View
Alwoodley
Leeds
LS17 70F
West Yorkshire

OWL architecture.com