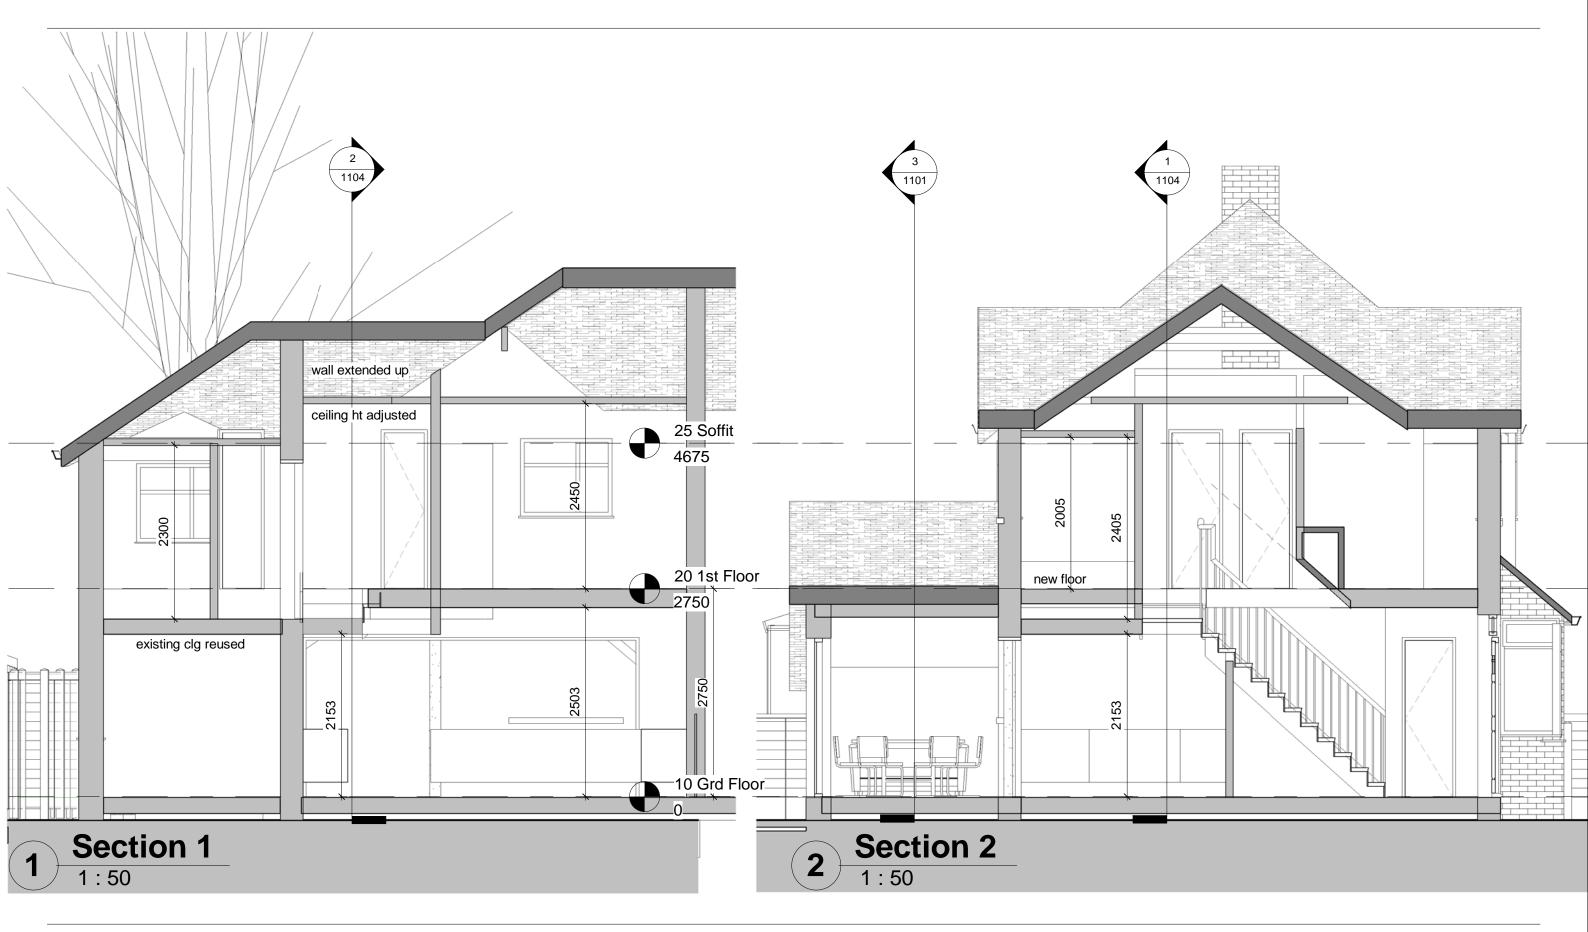

ALL DIMENSIONS AND SIZES ARE TO BE CHECKED ON SITE
AND ANY DISCREPANCIES REPORTED TO THE ARCHITECT
PRIOR TO INITIATION OF ANY WORKS.

Urmston Residence
204 Stanhope Drive
Leeds, LS17 4LU
Drawing Title
Sections

 Status

 Preliminary Proposal

 Sheet By
 Scale at A3 - double scale at GJW

 1 : 50

 Job Number
 Drawing Number

 2004
 1104

 27/07/2020

Mob 0771 898 6000