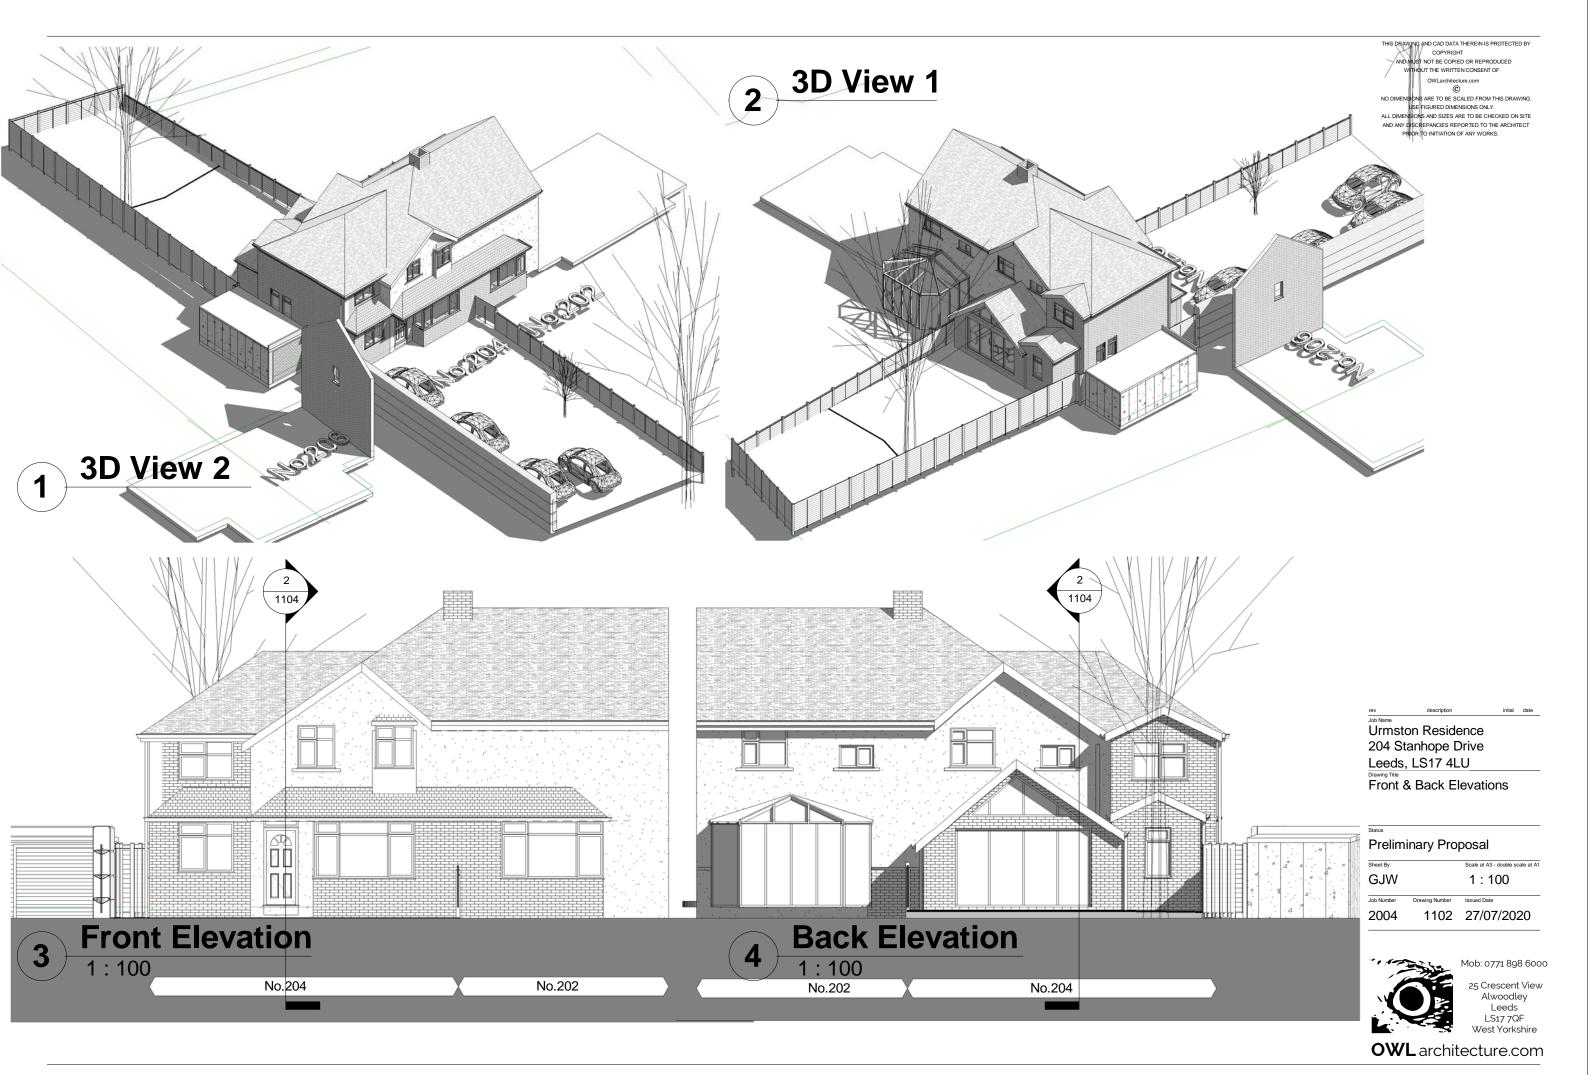

THIS DRAWING AND CAD DATA THEREIN IS PROTECTED BY COPYRIGHT

AND MUST NOT BE COPIED OR REPRODUCED

WITHOUT THE WRITTEN CONSENT OF

OWLarchitecture.com

©

NO DIMENSIONS ARE TO BE SCALED FROM THIS DRAWING.

USE FIGURED DIMENSIONS ONLY.

ALL DIMENSIONS AND SIZES ARE TO BE CHECKED ON SITE
AND ANY DISCREPANCIES REPORTED TO THE ARCHITECT
PRIOR TO INITIATION OF ANY WORKS.

Urmston Residence
204 Stanhope Drive
Leeds, LS17 4LU
Drawing Title
Sections

 Status

 Preliminary Proposal

 Sheet By
 Scale at A3 - double scale at GJW

 1 : 50

 Job Number
 Drawing Number

 2004
 1104

 27/07/2020

Mob 0771 898 6000

25 Crescent View
Alwoodley
Leeds
LS17 70F
West Yorkshire

OWL architecture.com