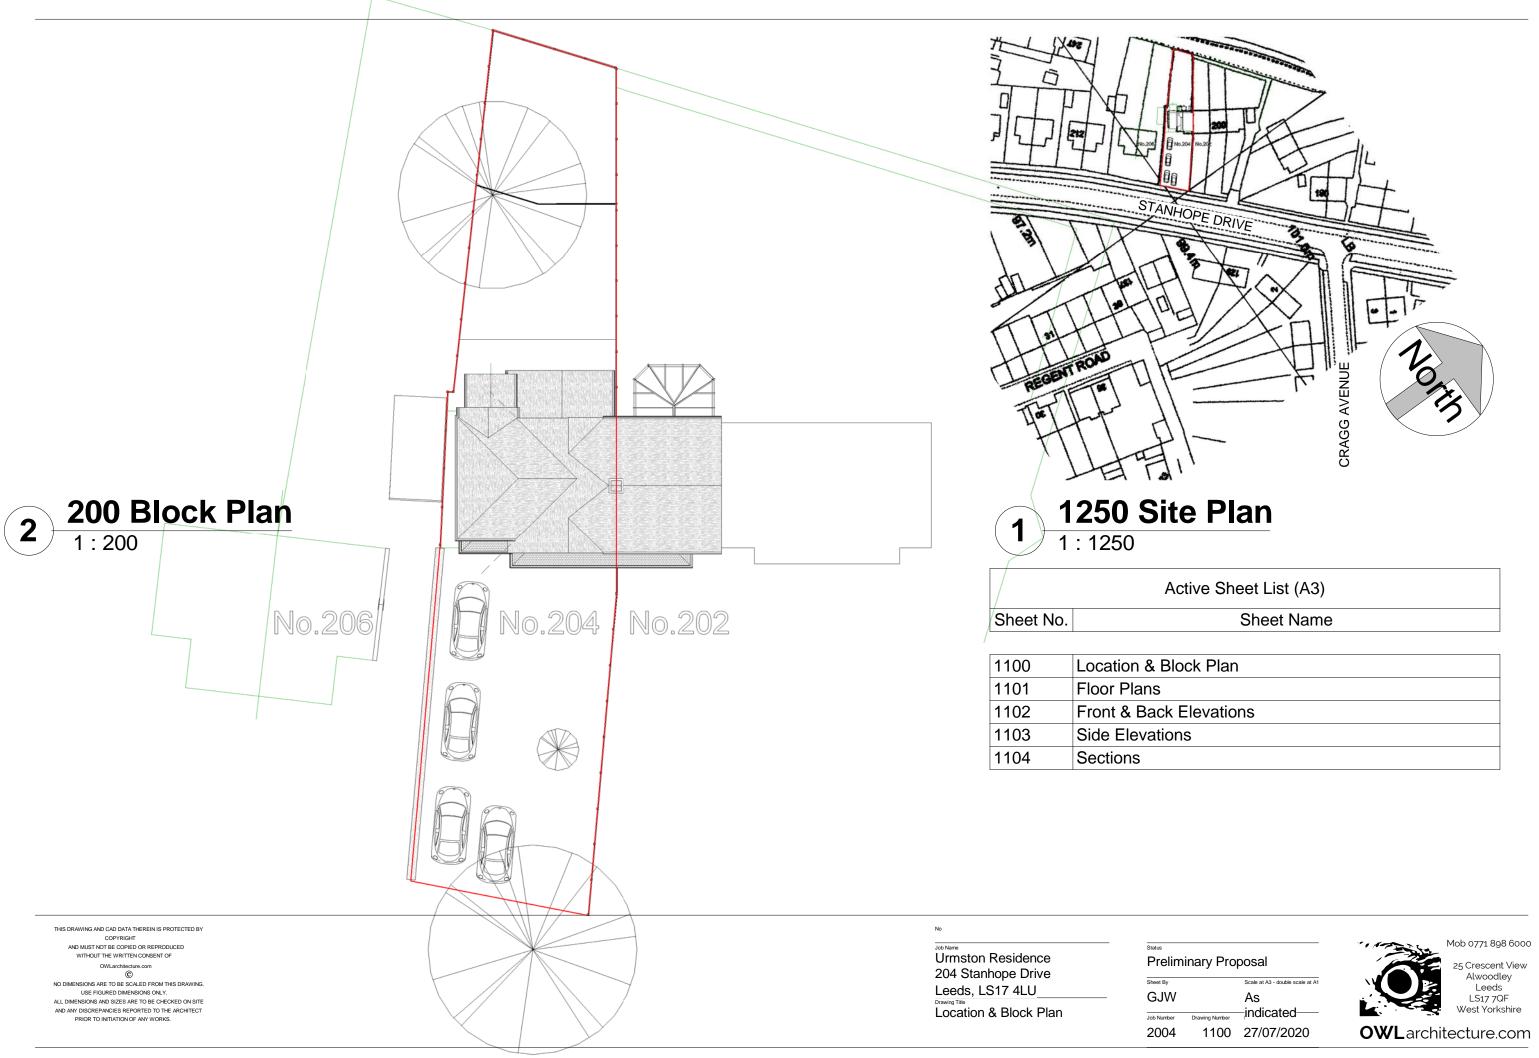

THIS DRAWING AND CAD DATA THEREIN IS PROTECTED BY COPYRIGHT

AND MUST NOT BE COPIED OR REPRODUCED

WITHOUT THE WRITTEN CONSENT OF

OWLarchitecture.com

©

NO DIMENSIONS ARE TO BE SCALED FROM THIS DRAWING.

USE FIGURED DIMENSIONS ONLY.

ALL DIMENSIONS AND SIZES ARE TO BE CHECKED ON SITE
AND ANY DISCREPANCIES REPORTED TO THE ARCHITECT
PRIOR TO INITIATION OF ANY WORKS.

Urmston Residence
204 Stanhope Drive
Leeds, LS17 4LU
Drawing Title
Sections

 Status

 Preliminary Proposal

 Sheet By
 Scale at A3 - double scale at GJW

 1 : 50

 Job Number
 Drawing Number

 2004
 1104

 27/07/2020

Mob 0771 898 6000

25 Crescent View
Alwoodley
Leeds
LS17 70F
West Yorkshire

OWL architecture.com