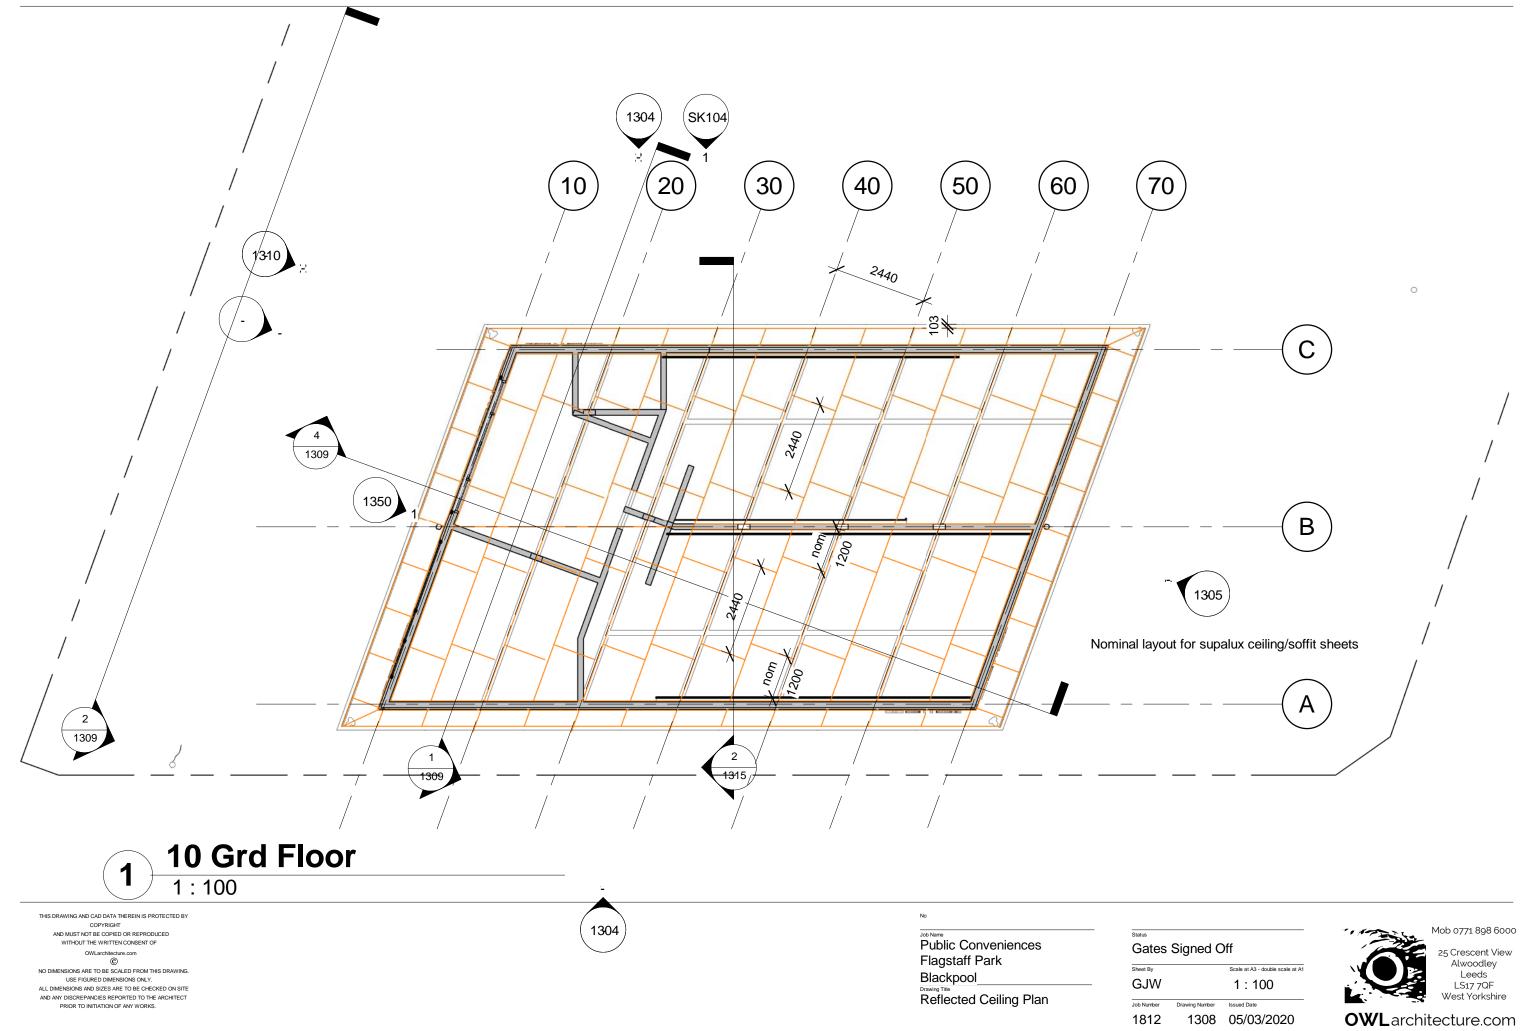

1308 05/03/2020

| THIS DRAWING AND CAD DATA THEREIN IS PROTECTED BY COPYRIGHT AND MUST NOT BE COPIED OR REPRODUCED WITHOUT THE WRITTEN CONSENT OF OWLarchitecture.com © NO DIMENSIONS ARE TO BE SCALED FROM THIS DRAWING. USE FIGURED DIMENSIONS ONLY. ALL DIMENSIONS AND SIZES ARE TO BE OHECKED ON SITE AND ANY DISCREPTIONE TO THE ARCHITECT | ™<br>Job Name<br>Public Conveniences<br>Flagstaff Park |                                                            | Mob 0771 898 6000<br>25 Crescent View            |
|-------------------------------------------------------------------------------------------------------------------------------------------------------------------------------------------------------------------------------------------------------------------------------------------------------------------------------|--------------------------------------------------------|------------------------------------------------------------|--------------------------------------------------|
|                                                                                                                                                                                                                                                                                                                               | Blackpool<br>Drawing Title<br>Sections                 | - GJW Scale at A3 - double scale a<br>- 1 : 100            | Alwoodley<br>Leeds<br>LS17 7QF<br>West Yorkshire |
| PRIOR TO INITIATION OF ANY WORKS.                                                                                                                                                                                                                                                                                             | Sections                                               | Job Number Drawing Number Issued Date 1812 1309 05/03/2020 |                                                  |