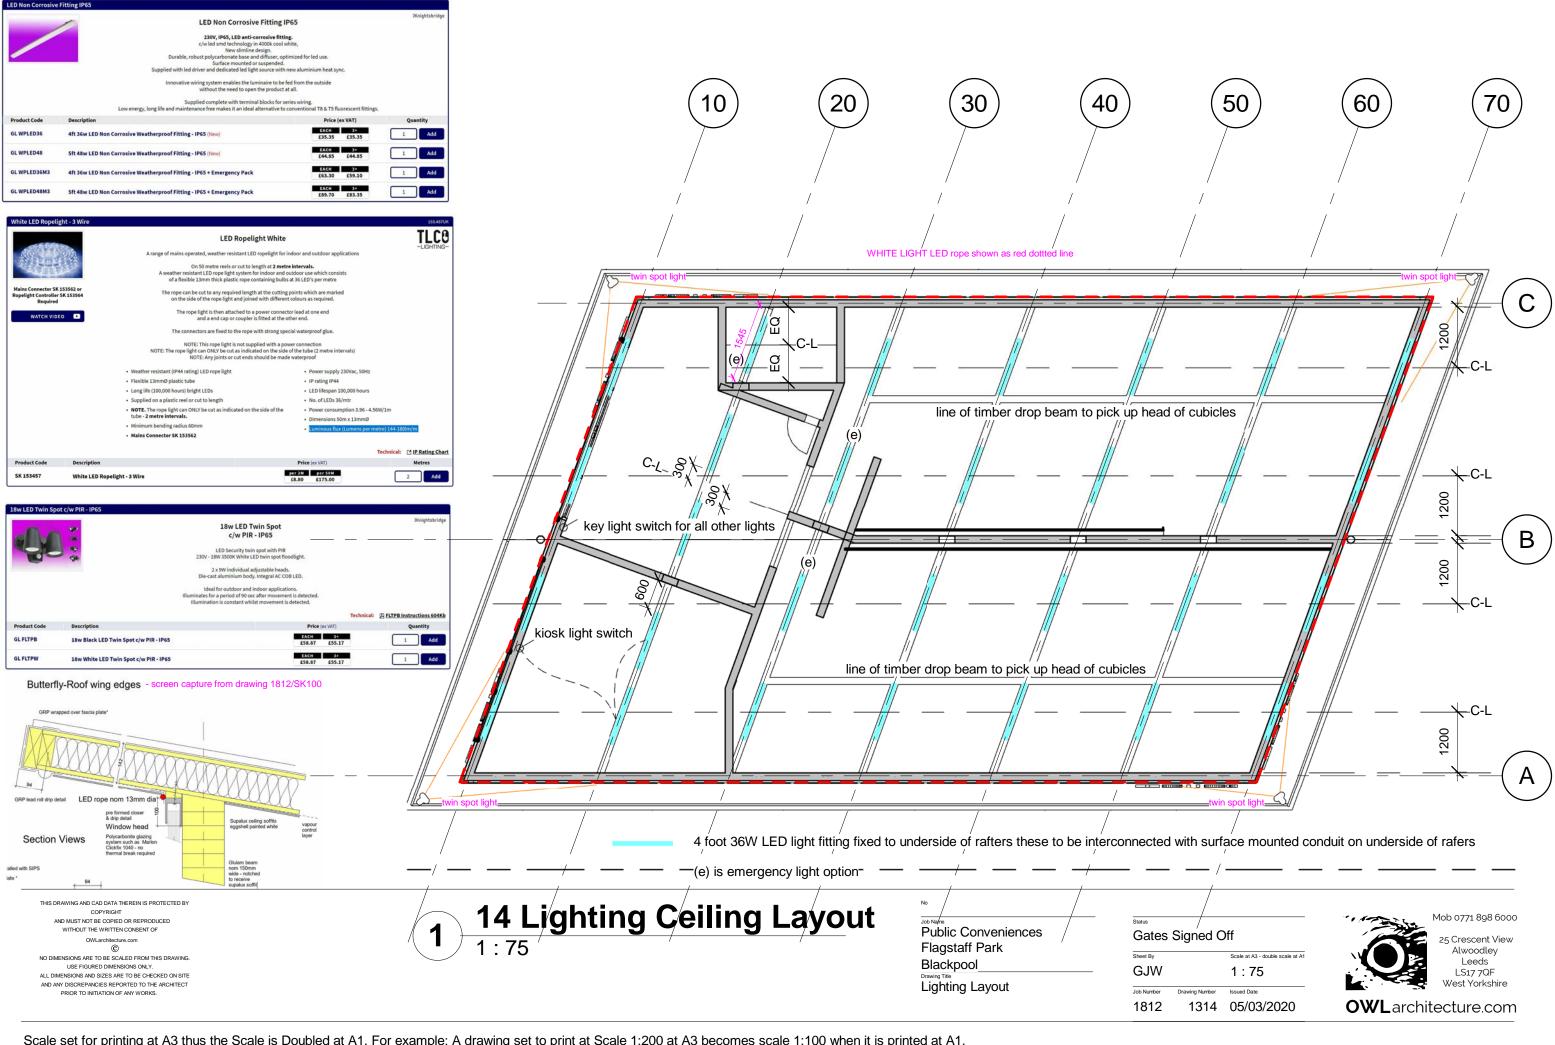

| intial date |
|------------------------|--------------------------------------|-------------|
|                        | c Convenience<br>staff Park<br>spool | S           |
| Drawing Title<br>Entra | nce Elevation                        | (West)      |
| Status<br>Gates        | s Signed Off                         |             |

| Sheet By   |                | Scale at A3 - double scale at A1 |
|------------|----------------|----------------------------------|
| GJW        |                | 1 : 100                          |
| Job Number | Drawing Number | Issued Date                      |
| 1812       | 1310           | 05/03/2020                       |





OWL.architecture @ icloud.com





Range of sealed and robust fittings from https://www.tlc-direct.co.uk







1316 05/03/2020



| COPYRIGHT AND MICS TNO BE COPIED OR REPRODUCED WITHOUT THE WRITTEN CONSENT OF OWLarchitecture.com © NO DIMENSIONS ARE TO BE SCALED FROM THIS DRAWING. USE FIGURED DIMENSIONS ONLY. ALL DIMENSIONS NON SUEX.ARE TO BE CHECKED ON SITE |                                                                                       |                                                                     |
|--------------------------------------------------------------------------------------------------------------------------------------------------------------------------------------------------------------------------------------|---------------------------------------------------------------------------------------|----------------------------------------------------------------