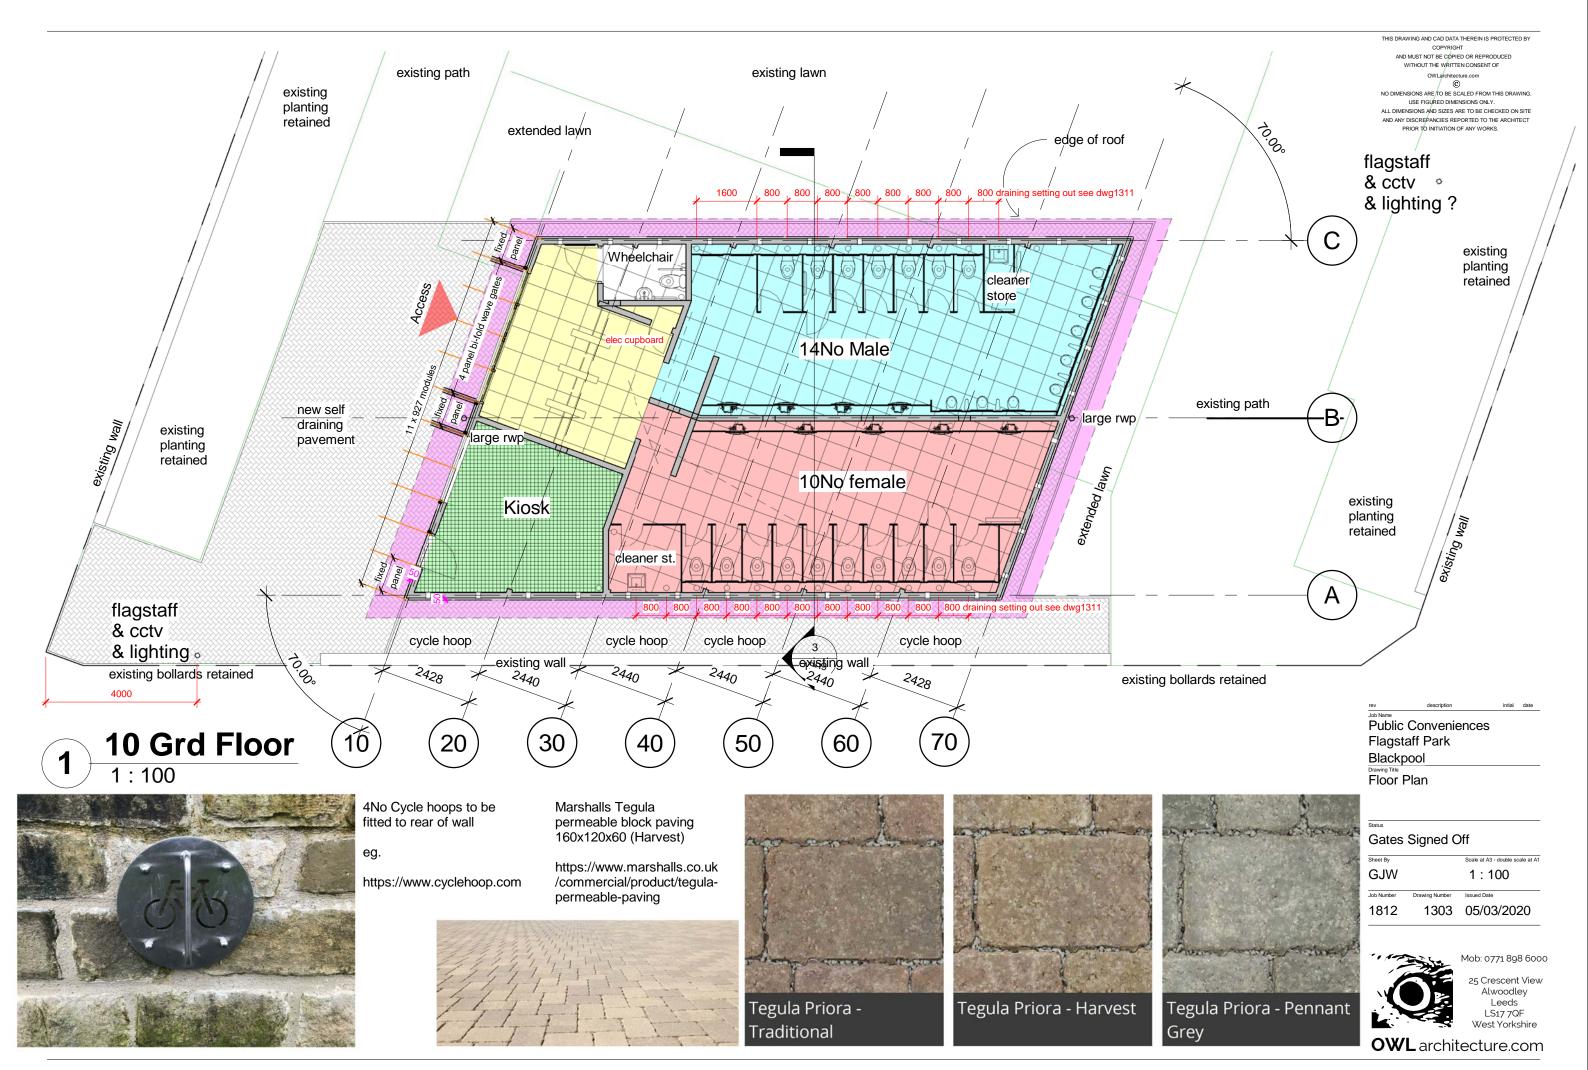

| ates S |
|--------|
|        |
| By     |
| IW     |
| umber  |
| 12     |
|        |

Scale set for printing at A3 thus the Scale is Doubled at A1. For example; A drawing set to print at Scale 1:200 at A3 becomes scale 1:100 when it is printed at A1.