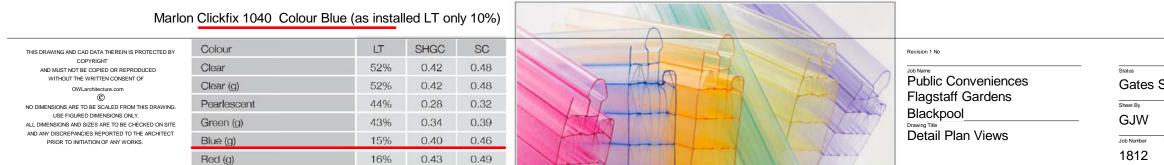

PRIOR TO INITIATION OF ANY WORKS.

Roof Grey GRP - RAL 7004

Blue tint to clerestorey glazing

RGB 062-192-255 - RAL 5024 Row 1 - Top RGB 000-128-192 - RAL 5015 Row 2 RGB 000-094-138 - RAL 5019 Row 3 RGB 017-155-174 - RAL 5018 Row 4 RGB 000-128-192 - RAL 5015 Row 5 RGB 234-198-147 - RAL 1014 Row 6 RGB 219-154-066 - RAL 1034 Row 7 - Bottom