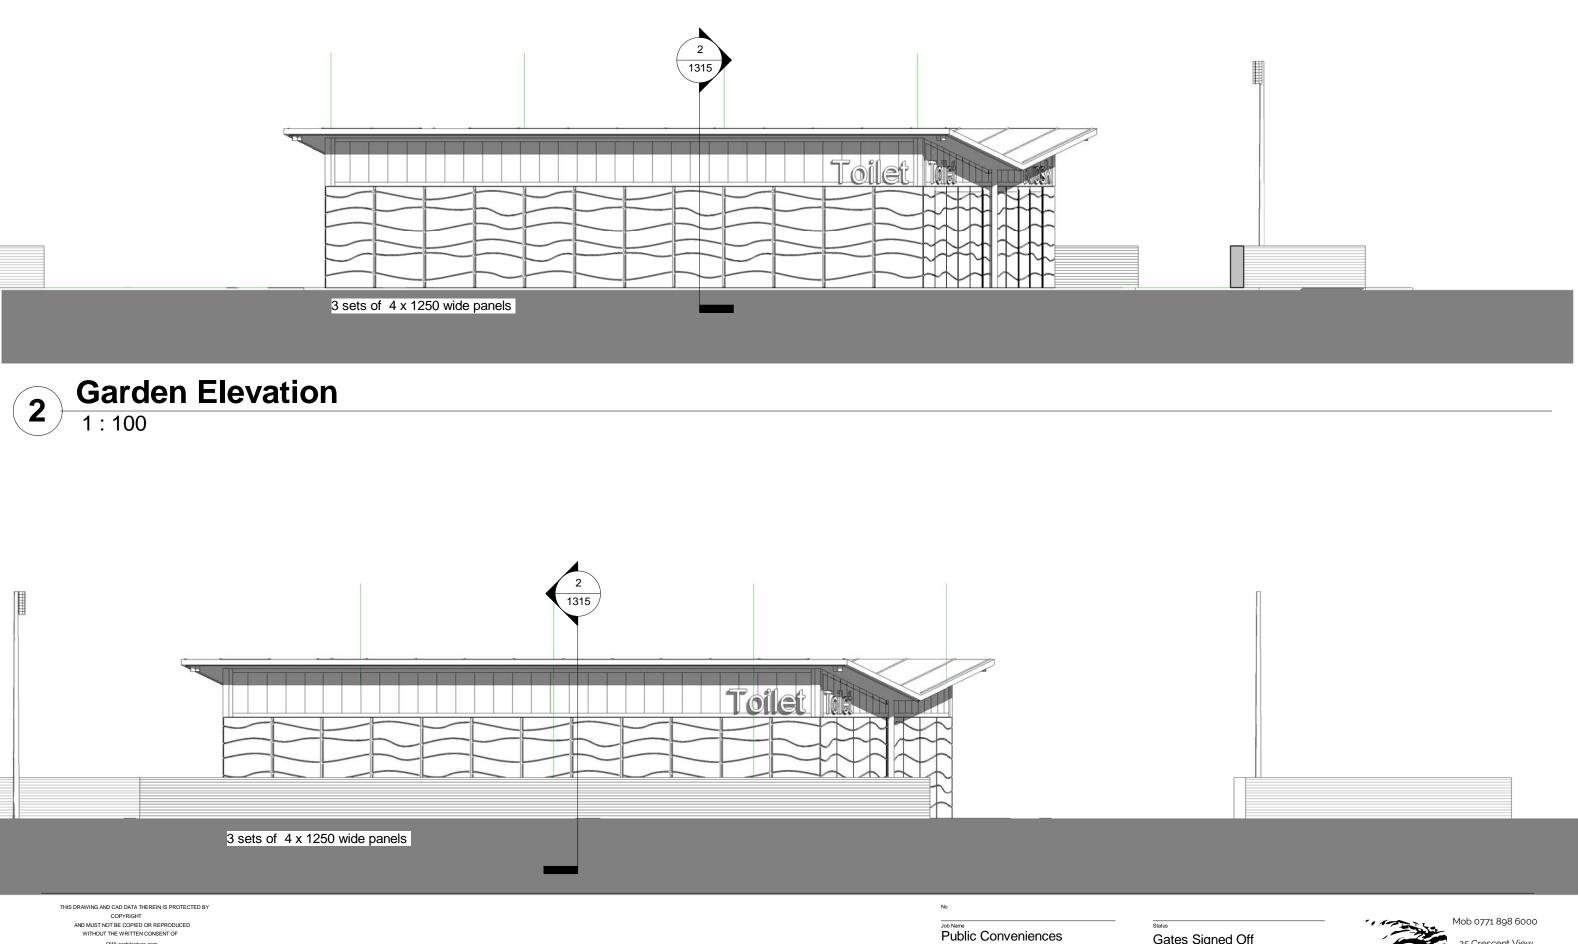

| Job Name<br>Public Conveniences | Status<br>Gates |
|---------------------------------|-----------------|
| Flagstaff Park<br>Blackpool     | Sheet By        |
| Street & Garden Elevations      | Job Number      |
|                                 | 1812            |