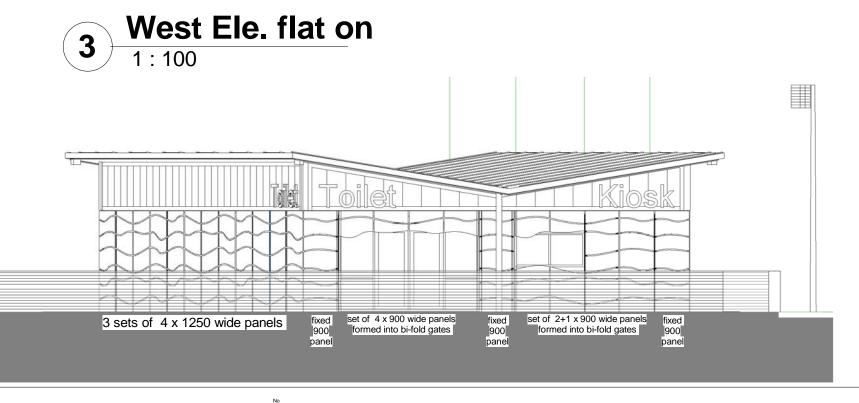

1308 05/03/2020

| THIS DRAWING AND CAD DATA THEREIN IS PROTECTED BY COPYRIGHT AND MUST NOT BE COPIED OR REPRODUCED WITHOUT THE WRITTEN CONSENT OF OWLarchitecture.com © NO DIMENSIONS ARE TO BE SCALED FROM THIS DRAWING. USE FIGURED DIMENSIONS ONLY. ALL DIMENSIONS AND SIZES ARE TO BE OHECKED ON SITE AND ANY DISCREPTIONE TO THE ARCHITECT | ™<br>Job Name<br>Public Conveniences<br>Flagstaff Park |                                                            | Mob 0771 898 6000<br>25 Crescent View            |
|-------------------------------------------------------------------------------------------------------------------------------------------------------------------------------------------------------------------------------------------------------------------------------------------------------------------------------|--------------------------------------------------------|------------------------------------------------------------|--------------------------------------------------|
|                                                                                                                                                                                                                                                                                                                               | Blackpool<br>Drawing Title<br>Sections                 | - GJW Scale at A3 - double scale a<br>- 1 : 100            | Alwoodley<br>Leeds<br>LS17 7QF<br>West Yorkshire |
| PRIOR TO INITIATION OF ANY WORKS.                                                                                                                                                                                                                                                                                             | Sections                                               | Job Number Drawing Number Issued Date 1812 1309 05/03/2020 |                                                  |