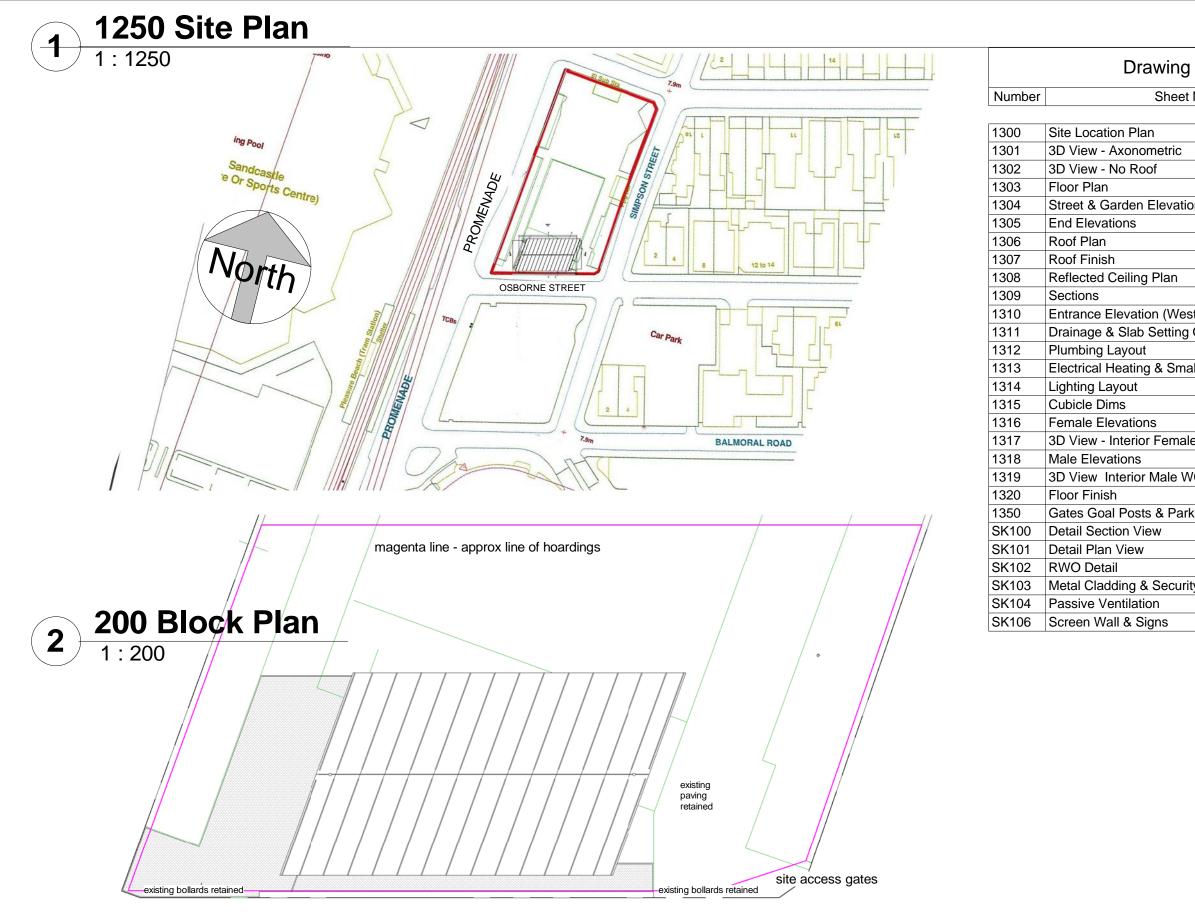

| THIS DRAWING AND CAD DATA THEREIN IS PROTECTED BY  | No                  |                |
|----------------------------------------------------|---------------------|----------------|
| COPYRIGHT                                          |                     |                |
| AND MUST NOT BE COPIED OR REPRODUCED               | Job Name            | Status         |
| WITHOUT THE WRITTEN CONSENT OF                     | Public Conveniences | Gates Sig      |
| OWLarchitecture.com                                |                     |                |
| ©                                                  | Flagstaff Park      | 21             |
| NO DIMENSIONS ARE TO BE SCALED FROM THIS DRAWING.  | Blackpool           | Sheet By       |
| USE FIGURED DIMENSIONS ONLY.                       |                     | — GJW          |
| ALL DIMENSIONS AND SIZES ARE TO BE CHECKED ON SITE | Drawing Title       | 0011           |
| AND ANY DISCREPANCIES REPORTED TO THE ARCHITECT    | Site Location Plan  | Job Number Dra |
| PRIOR TO INTIATION OF ANY WORKS.                   |                     |                |
|                                                    |                     | 1812           |

| Name                   | Scale  | Size | Issue Date |
|------------------------|--------|------|------------|
|                        | 1:1250 | A3   | 05/03/2020 |
|                        | nts    | A3   | 05/03/2020 |
|                        | nts    | A3   | 05/03/2020 |
|                        | 1:100  | A3   | 05/03/2020 |
| ons                    | 1:100  | A3   | 05/03/2020 |
| -                      | 1:100  | A3   | 05/03/2020 |
|                        | 1:100  | A3   | 05/03/2020 |
| st)                    | 1:100  | A3   | 05/03/2020 |
| Out                    | 1:100  | A3   | 05/03/2020 |
|                        | 1:75   | A3   | 05/03/2020 |
| all Power              | 1:75   | A3   | 05/03/2020 |
|                        | 1:75   | A3   | 05/03/2020 |
|                        | 1:75   | A3   | 05/03/2020 |
|                        | 1:75   | A3   | 05/03/2020 |
| e WC                   | nts    | A3   | 05/03/2020 |
|                        | 1:75   | A3   | 05/03/2020 |
| IC                     | nts    | A3   | 05/03/2020 |
|                        | 1:75   | A3   | 05/03/2020 |
| kinsons Signs          | 1:50   | A3   | 05/03/2020 |
|                        | 1:5    | A3   | 05/03/2020 |
|                        | 1:5    | A3   | 05/03/2020 |
|                        | 1:5    | A3   | 05/03/2020 |
| ty Gates & RAL colours | 1:50   | A3   | 05/03/2020 |
|                        | 1:100  | A3   | 05/03/2020 |
|                        | 1:75   | A3   | 05/03/2020 |