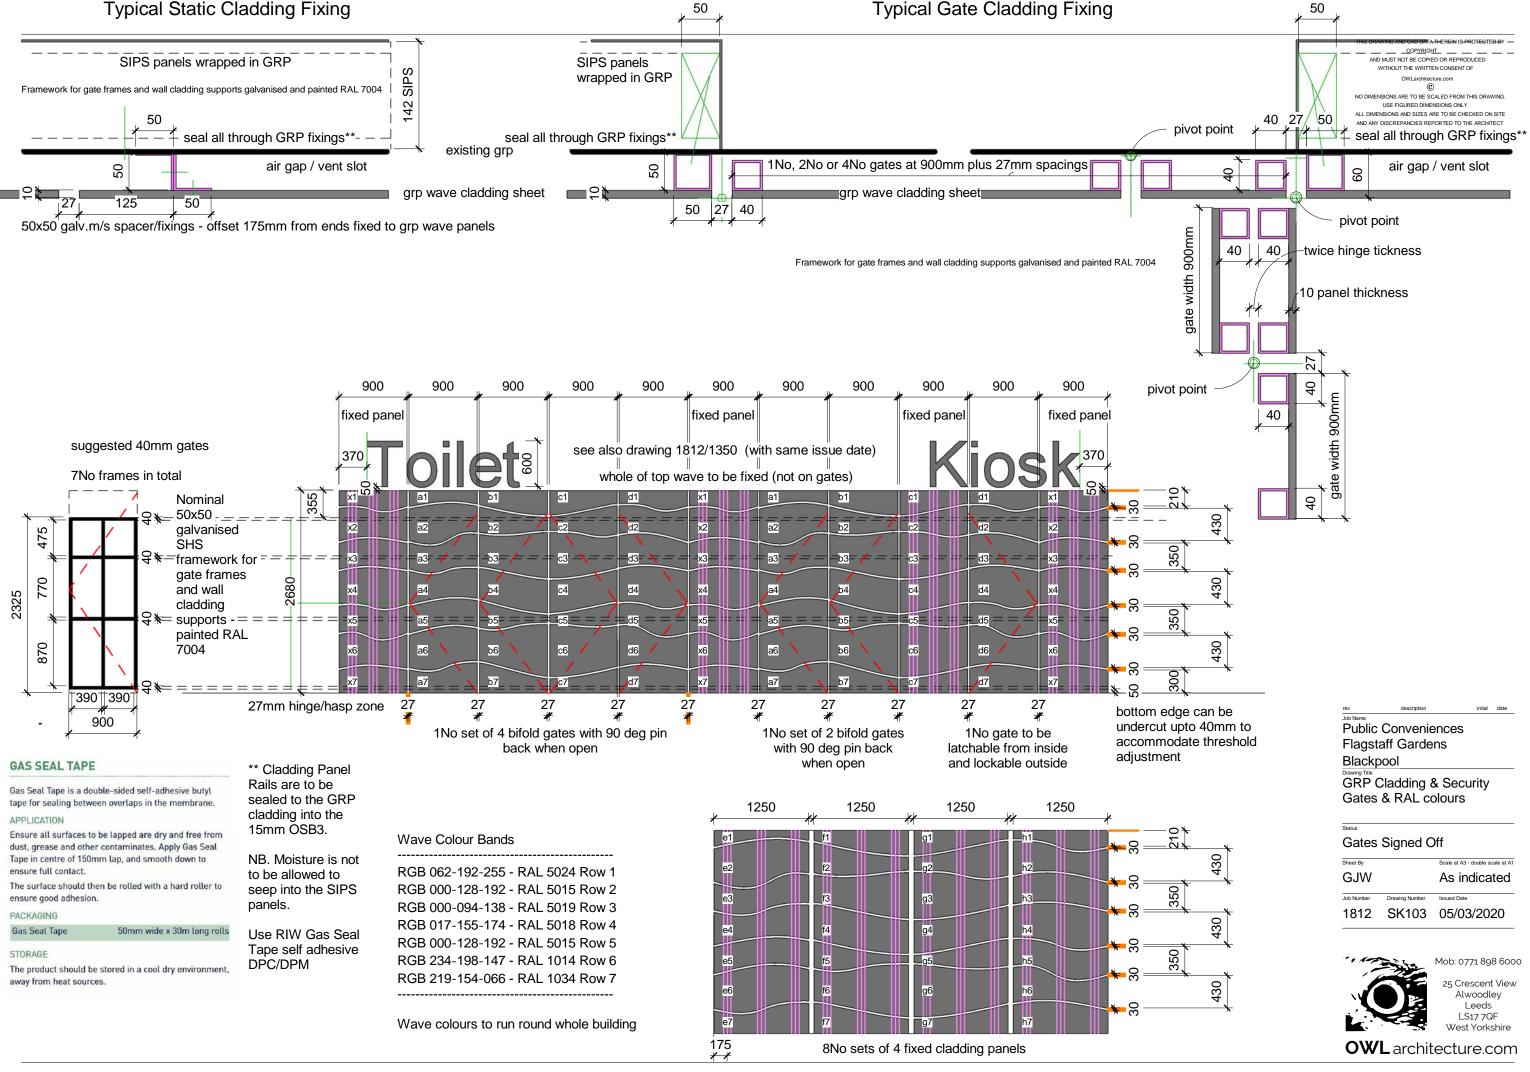

> Job Name Public Conveniences Flagstaff Park Blackpool Drawing Title Gates Goal Posts & Parkinsons Signs

site dim

# Gates Signed Off Sheet By Scale at A3 - double scale

| GJW        |                | 1:50        |
|------------|----------------|-------------|
| Job Number | Drawing Number | Issued Date |
| 1812       | 1350           | 05/03/2020  |