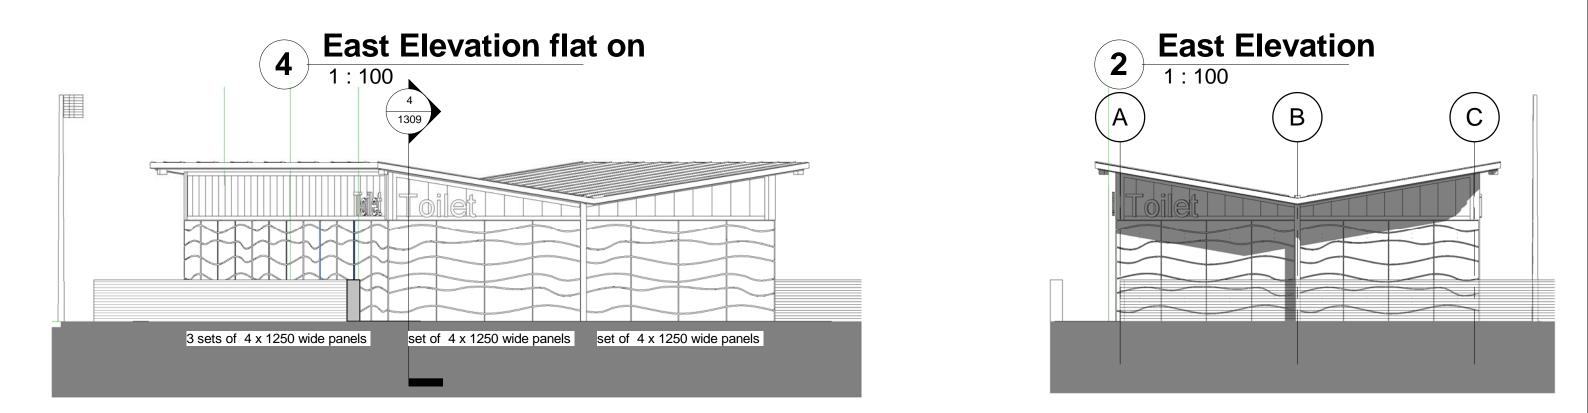

1308 05/03/2020

| THIS DRAWING AND CAD DATA THEREIN IS PROTECTED BY COPYRIGHT AND MUST NOT BE COPIED OR REPRODUCED WITHOUT THE WRITTEN CONSENT OF OWLarchitecture.com © NO DIMENSIONS ARE TO BE SCALED FROM THIS DRAWING. USE FIGURED DIMENSIONS ONLY. ALL DIMENSIONS AND SIZES ARE TO BE OHECKED ON SITE AND ANY DISCREPTIONE TO THE ARCHITECT | ™<br>Job Name<br>Public Conveniences<br>Flagstaff Park |                                                            | Mob 0771 898 6000<br>25 Crescent View            |
|-------------------------------------------------------------------------------------------------------------------------------------------------------------------------------------------------------------------------------------------------------------------------------------------------------------------------------|--------------------------------------------------------|------------------------------------------------------------|--------------------------------------------------|
|                                                                                                                                                                                                                                                                                                                               | Blackpool<br>Drawing Title<br>Sections                 | - GJW Scale at A3 - double scale a<br>- 1 : 100            | Alwoodley<br>Leeds<br>LS17 7QF<br>West Yorkshire |
| PRIOR TO INITIATION OF ANY WORKS.                                                                                                                                                                                                                                                                                             | Sections                                               | Job Number Drawing Number Issued Date 1812 1309 05/03/2020 |                                                  |