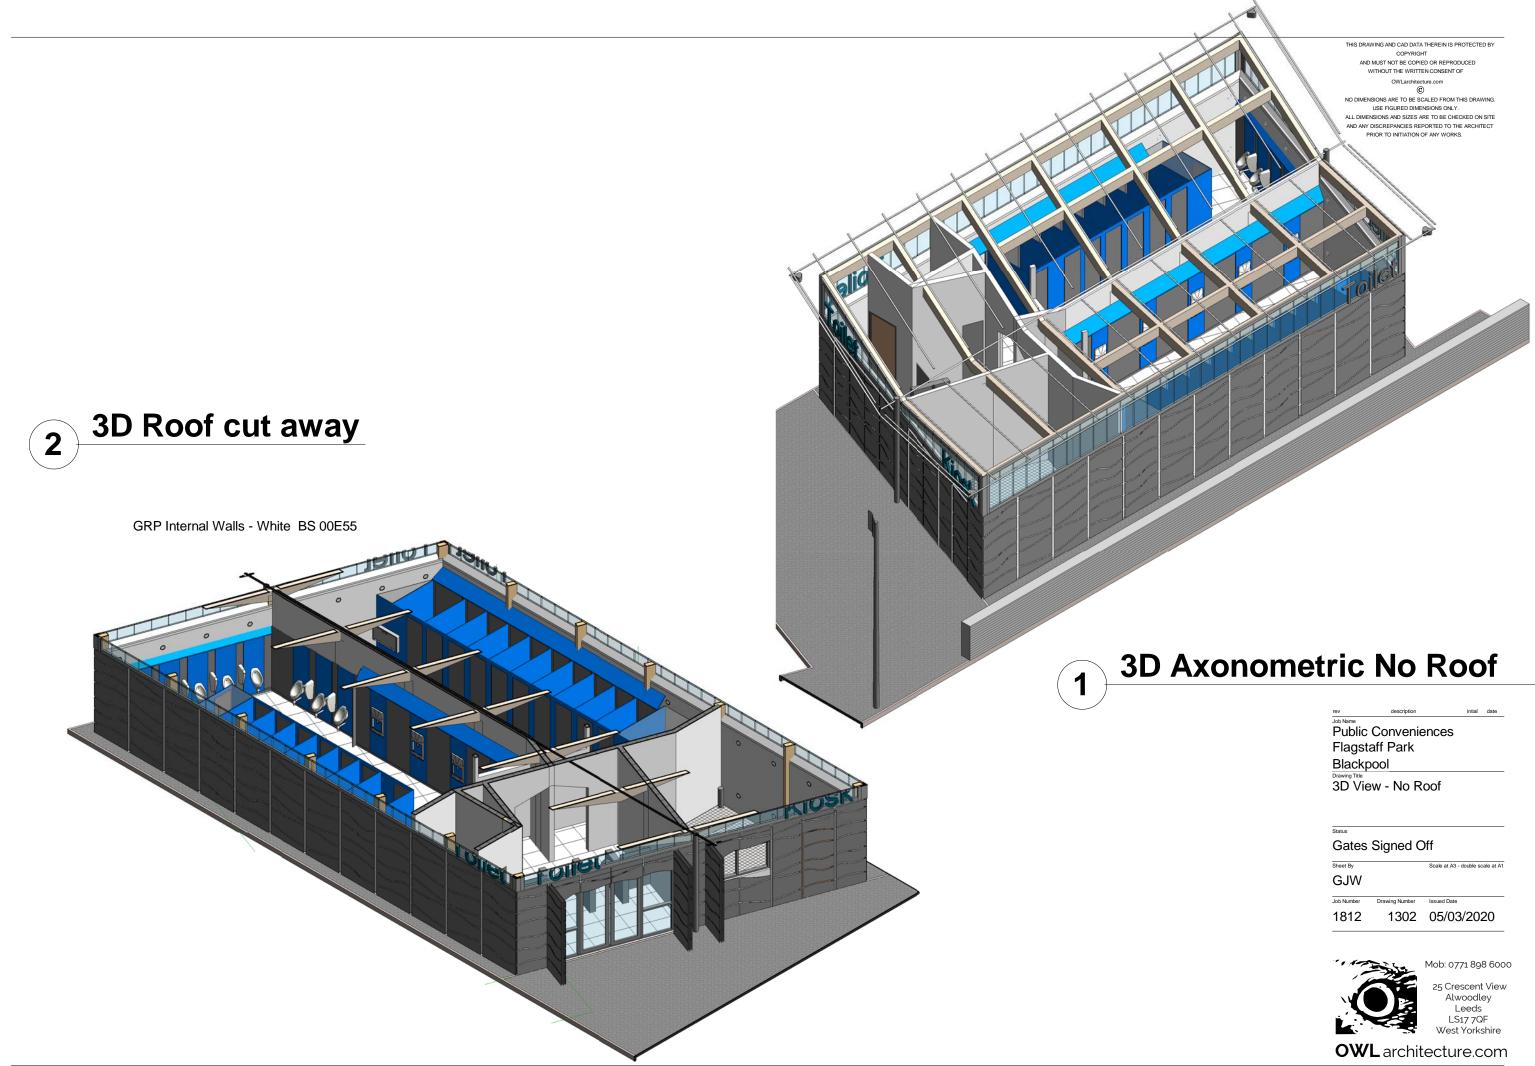

Signed Off

Scale at A3 - double scale at A1 As rawing Number indicated 1300 05/03/2020

Lead looking GRP Roof with feature rolls to line up with cladding panel joints RAL 7004 Grey

| rev             | description       | intial |
|-----------------|-------------------|--------|
| Job Name<br>Pub | lic Conveniences  |        |
| Flag            | gstaff Park       |        |
| Blac            | ckpool            |        |
| Drawing 3D      | View - Axonometri | С      |

PRIOR TO INITIATION OF ANY WORKS.

Roof Grey GRP - RAL 7004

Blue tint to clerestorey glazing

RGB 062-192-255 - RAL 5024 Row 1 - Top RGB 000-128-192 - RAL 5015 Row 2 RGB 000-094-138 - RAL 5019 Row 3 RGB 017-155-174 - RAL 5018 Row 4 RGB 000-128-192 - RAL 5015 Row 5 RGB 234-198-147 - RAL 1014 Row 6 RGB 219-154-066 - RAL 1034 Row 7 - Bottom

Sample Wave colours to run round whole building.

- Window Frames Grey RAL 7004
- Entrance Door Frame Grey RAL 7004
- Doors in Navy Blue RAL 5022
- manifestation provided to low level glass
- Internal Wall in GRP White BS 00E55