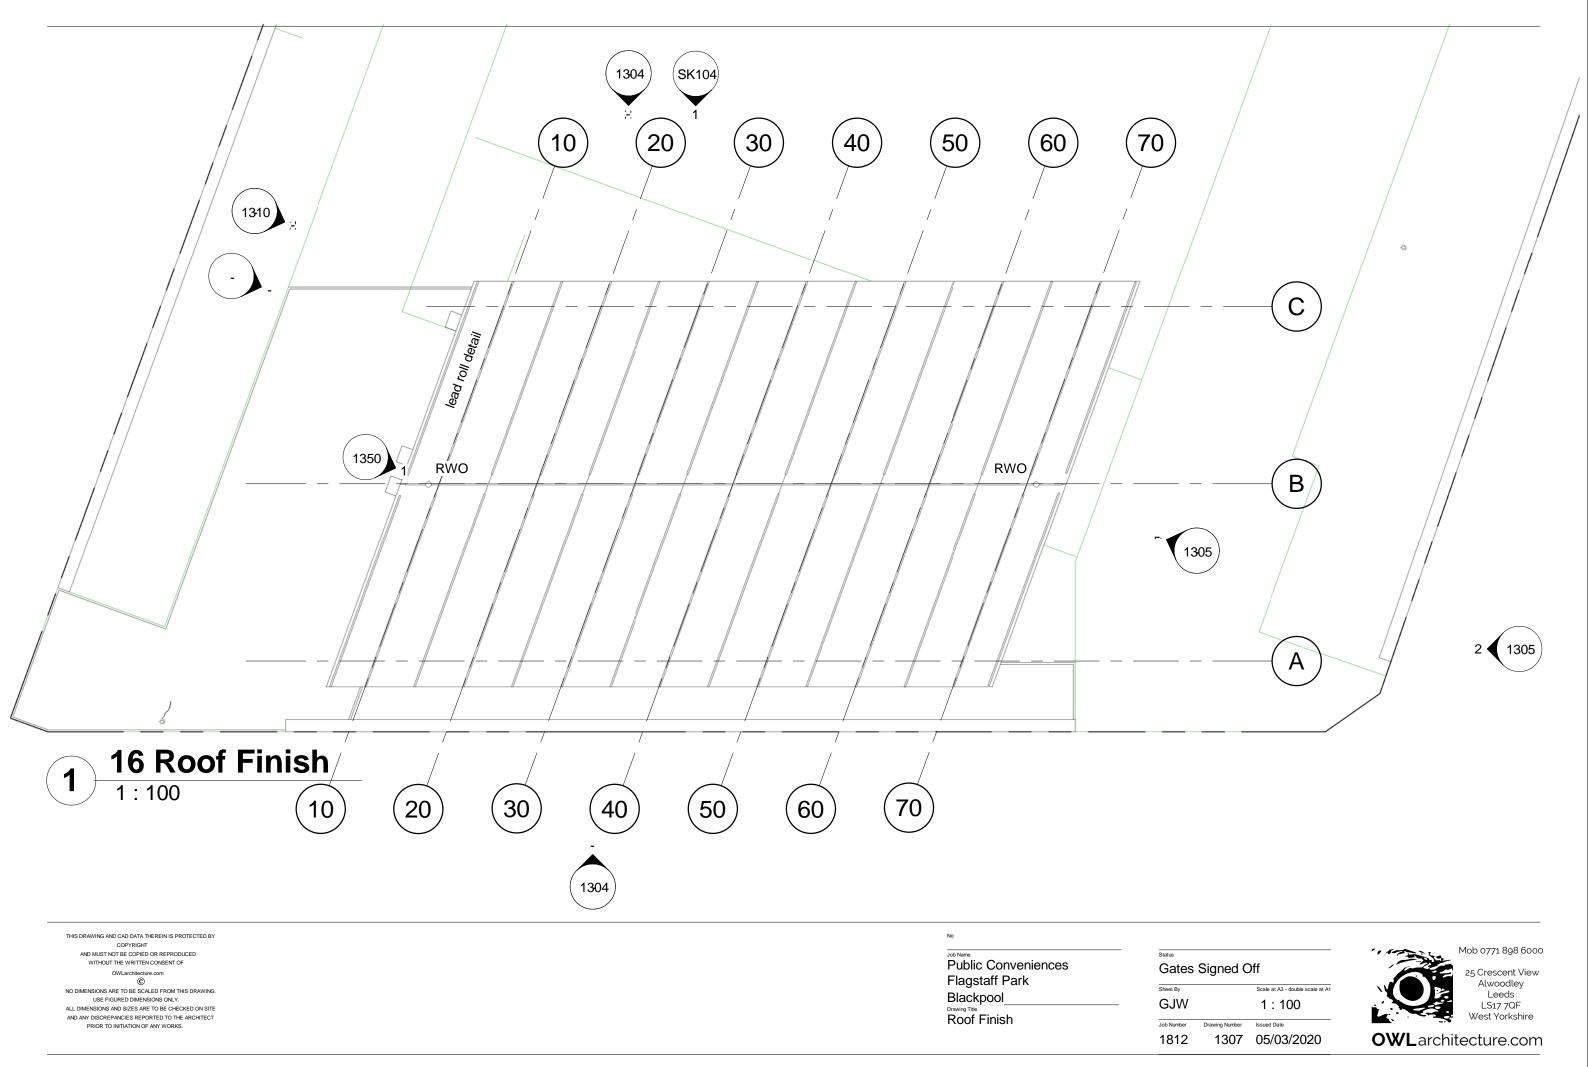

1308 05/03/2020

| THIS DRAWING AND CAD DATA THEREIN IS PROTECTED BY COPYRIGHT AND MUST NOT BE COPIED OR REPRODUCED WITHOUT THE WRITTEN CONSENT OF OWLarchitecture.com © NO DIMENSIONS ARE TO BE SCALED FROM THIS DRAWING. USE FIGURED DIMENSIONS ONLY. ALL DIMENSIONS AND SIZES ARE TO BE OHECKED ON SITE AND ANY DISCREPTIONE TO THE ARCHITECT | ™<br>Job Name<br>Public Conveniences<br>Flagstaff Park |                                                            | Mob 0771 898 6000<br>25 Crescent View            |
|-------------------------------------------------------------------------------------------------------------------------------------------------------------------------------------------------------------------------------------------------------------------------------------------------------------------------------|--------------------------------------------------------|------------------------------------------------------------|--------------------------------------------------|
|                                                                                                                                                                                                                                                                                                                               | Blackpool<br>Drawing Title<br>Sections                 | - GJW Scale at A3 - double scale a<br>- 1 : 100            | Alwoodley<br>Leeds<br>LS17 7QF<br>West Yorkshire |
| PRIOR TO INITIATION OF ANY WORKS.                                                                                                                                                                                                                                                                                             | Sections                                               | Job Number Drawing Number Issued Date 1812 1309 05/03/2020 |                                                  |