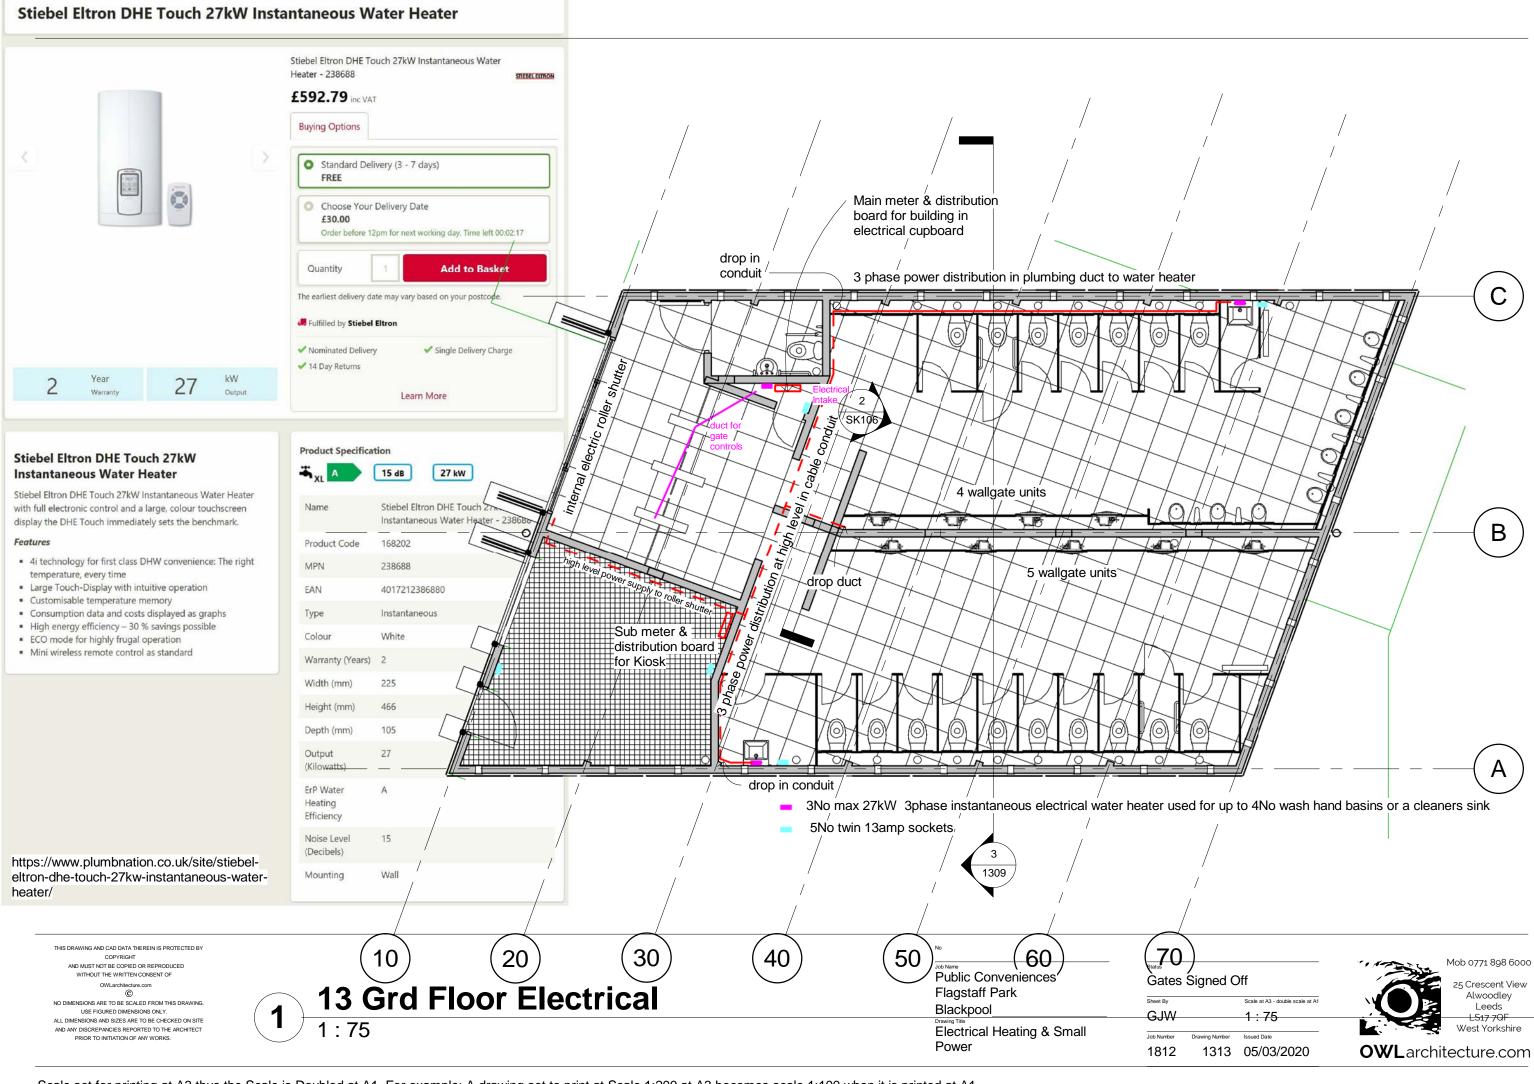

in GRP White BS 00E55



| rev                    | description                          | intial date |
|------------------------|--------------------------------------|-------------|
|                        | c Convenience<br>staff Park<br>spool | S           |
| Drawing Title<br>Entra | nce Elevation                        | (West)      |
| Status<br>Gates        | s Signed Off                         |             |

| Sheet By   |                | Scale at A3 - double scale at A1 |
|------------|----------------|----------------------------------|
| GJW        |                | 1 : 100                          |
| Job Number | Drawing Number | Issued Date                      |
| 1812       | 1310           | 05/03/2020                       |





OWL.architecture @ icloud.com





Range of sealed and robust fittings from https://www.tlc-direct.co.uk







1316 05/03/2020



| COPYRIGHT AND MICS TNO BE COPIED OR REPRODUCED WITHOUT THE WRITTEN CONSENT OF OWLarchitecture.com © NO DIMENSIONS ARE TO BE SCALED FROM THIS DRAWING. USE FIGURED DIMENSIONS ONLY. ALL DIMENSIONS NON SUEX.ARE TO BE CHECKED ON SITE |                                                                                       |                                                                     |
|--------------------------------------------------------------------------------------------------------------------------------------------------------------------------------------------------------------------------------------|-------------------------------------------------------------------------------