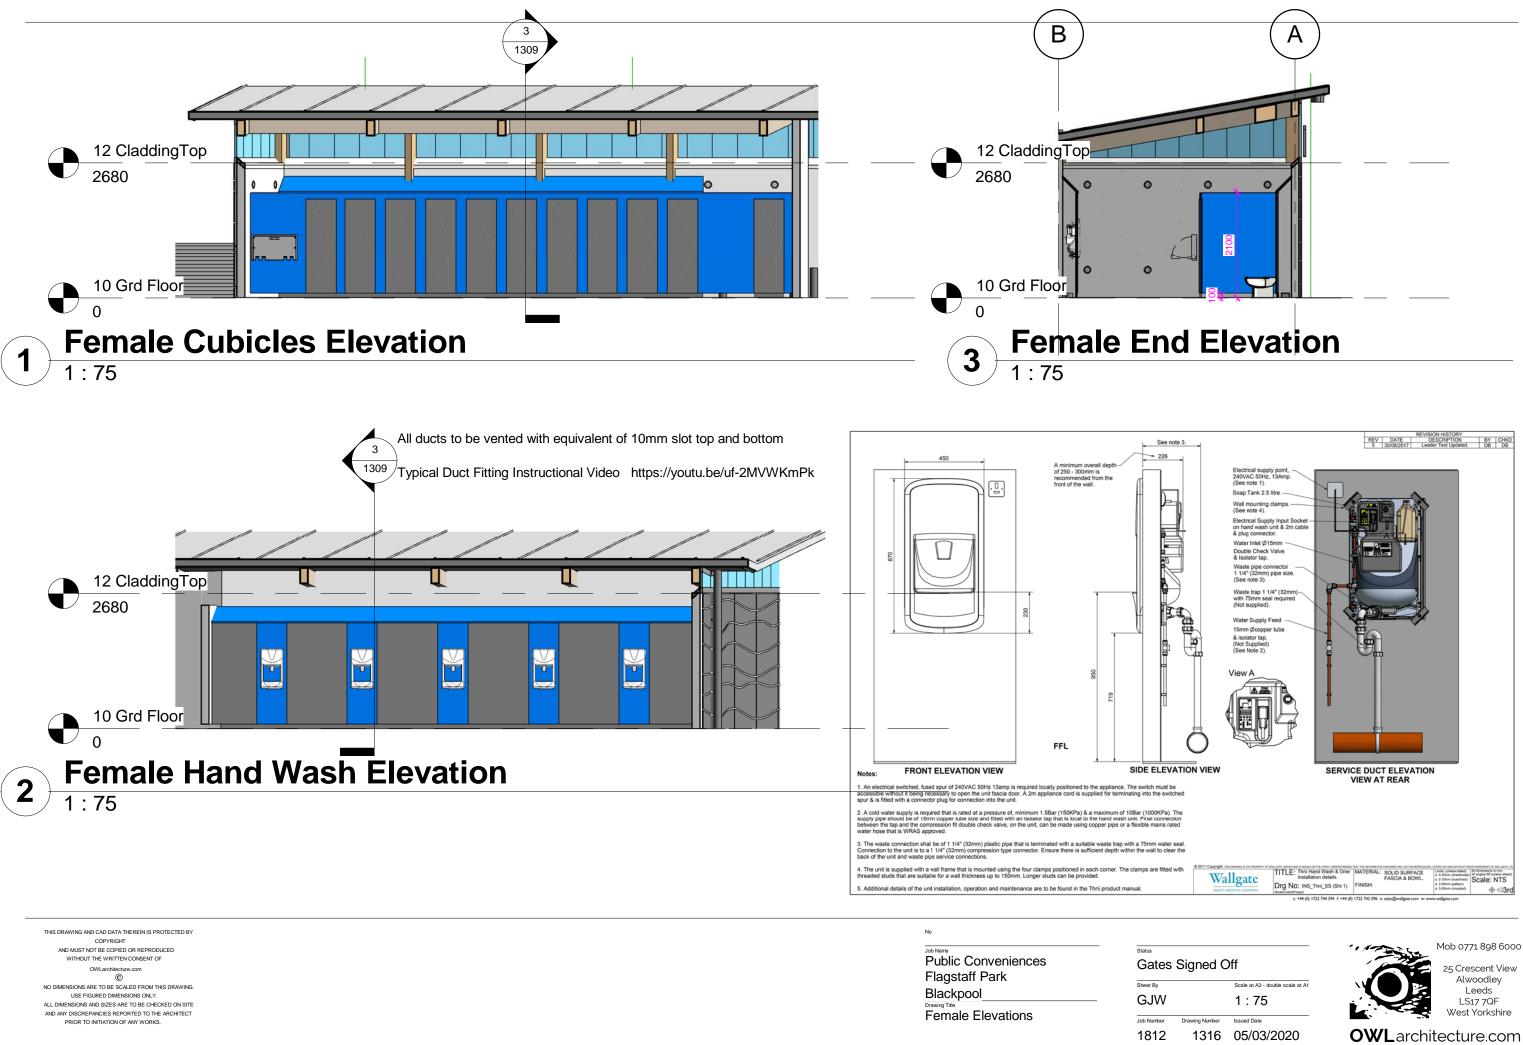

| intial date |
|------------------------|--------------------------------------|-------------|
|                        | c Convenience<br>staff Park<br>spool | S           |
| Drawing Title<br>Entra | nce Elevation                        | (West)      |
| Status<br>Gates        | s Signed Off                         |             |

| Sheet By   |                | Scale at A3 - double scale at A1 |
|------------|----------------|----------------------------------|
| GJW        |                | 1 : 100                          |
| Job Number | Drawing Number | Issued Date                      |
| 1812       | 1310           | 05/03/2020                       |





OWL.architecture @ icloud.com





Range of sealed and robust fittings from https://www.tlc-direct.co.uk







1316 05/03/2020



| COPYRIGHT AND MICS TNO BE COPIED OR REPRODUCED WITHOUT THE WRITTEN CONSENT OF OWLarchitecture.com © NO DIMENSIONS ARE TO BE SCALED FROM THIS DRAWING. USE FIGURED DIMENSIONS ONLY. ALL DIMENSIONS NON SUEX.ARE TO BE CHECKED ON SITE |                                                                                       |                                                                     |
|--------------------------------------------------------------------------------------------------------------------------------------------------------------------------------------------------------------------------------------|---------------------------------------------------------------------------------------|--------------------------------------------------------------------