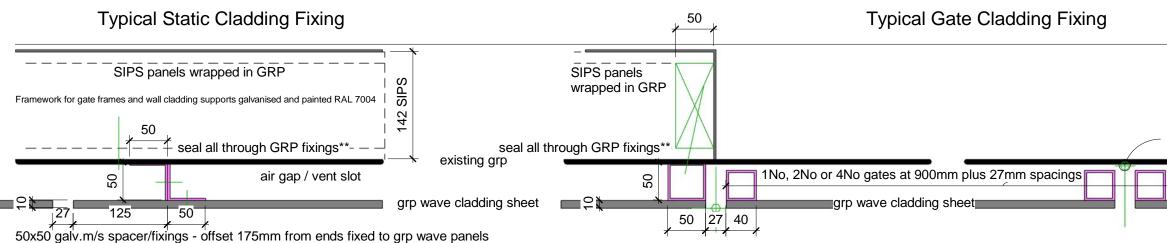

## Garden Elevation showing ventilation grilles behind

alana and a solution of the

COCLEGATION COLOR

All elevations to have (core drill hole size) 125 dia Louvre Metal Grilles with fly screen inside and out set with centres 500mm above ffl and 1700 vertical.

One pair of grills to top and bottom of each (4 foot) cladding panel.

Grilles are to be double sealed to the GRP cladding and through the wall in sealed ducts and securely fixed. NB. Moisture is not to be allowed to seep into the SIPS panels.

Grilles at this spacing are equivalent to a continuous 10mm slot vent.

The difference in height (1.7m) provides a natural passive air flow in all weather conditions.

Where internal grilles are within in ducts; these ducts are to have corresponding grills or a continuous 10mm slot vent.