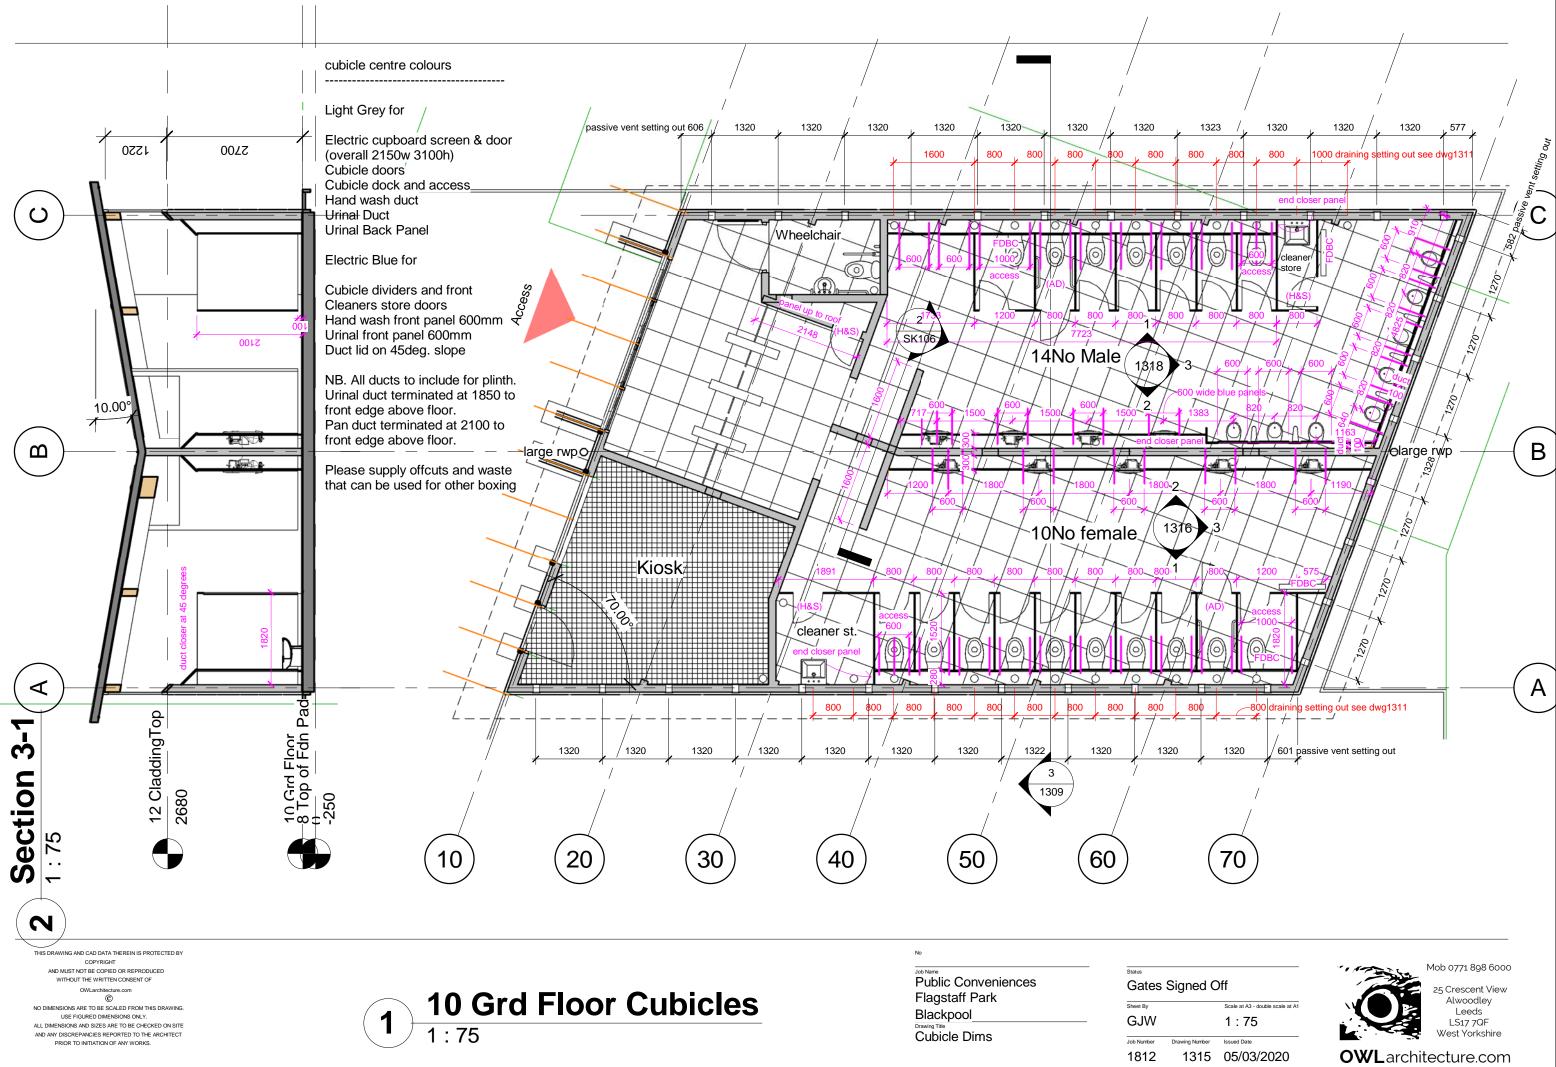

| intial date |
|------------------------|--------------------------------------|-------------|
|                        | c Convenience<br>staff Park<br>spool | S           |
| Drawing Title<br>Entra | nce Elevation                        | (West)      |
| Status<br>Gates        | s Signed Off                         |             |

| Sheet By   |                | Scale at A3 - double scale at A1 |
|------------|----------------|----------------------------------|
| GJW        |                | 1 : 100                          |
| Job Number | Drawing Number | Issued Date                      |
| 1812       | 1310           | 05/03/2020                       |





OWL.architecture @ icloud.com





Range of sealed and robust fittings from https://www.tlc-direct.co.uk







1316 05/03/2020



| COPYRIGHT AND MICS TNO BE COPIED OR REPRODUCED WITHOUT THE WRITTEN CONSENT OF OWLarchitecture.com © NO DIMENSIONS ARE TO BE SCALED FROM THIS DRAWING. USE FIGURED DIMENSIONS ONLY. ALL DIMENSIONS NON SUEX.ARE TO BE CHECKED ON SITE |                                                                                       |                                                                     |
|--------------------------------------------------------------------------------------------------------------------------------------------------------------------------------------------------------------------------------------|---------------------------------------------------------------------------------------|------------------------------------------------------------------