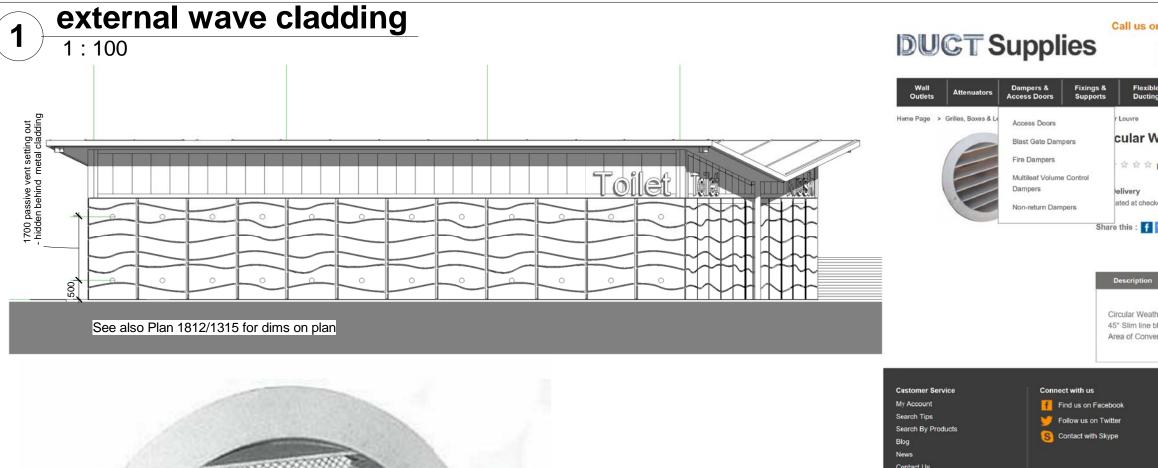

## Garden Elevation showing ventilation grilles behind

alana and a solution of the

COCLEGATION COLOR

All elevations to have (core drill hole size) 125 dia Louvre Metal Grilles with fly screen inside and out set with centres 500mm above ffl and 1700 vertical.

One pair of grills to top and bottom of each (4 foot) cladding panel.

Grilles are to be double sealed to the GRP cladding and through the wall in sealed ducts and securely fixed. NB. Moisture is not to be allowed to seep into the SIPS panels.

Grilles at this spacing are equivalent to a continuous 10mm slot vent.

The difference in height (1.7m) provides a natural passive air flow in all weather conditions.

Where internal grilles are within in ducts; these ducts are to have corresponding grills or a continuous 10mm slot vent.

| THIS DRAWING AND CAD DATA THEREIN IS PROTECTED BY                                                                                                                                                                                                                                                                                                 | No                                                                                                     |                                                                              |
|---------------------------------------------------------------------------------------------------------------------------------------------------------------------------------------------------------------------------------------------------------------------------------------------------------------------------------------------------|--------------------------------------------------------------------------------------------------------|------------------------------------------------------------------------------|
| COPYRIGHT<br>AND MUST NOT BE COFIEO OR REPRODUCED<br>WITHOUT THE WRITTEN CONSENT OF<br>OWLarchitecture.com<br>©<br>NO DIMENSIONS ARE TO BE SCALED FROM THIS DRAWING.<br>USE FIGURED DIMENSIONS ONLY.<br>ALL DIMENSIONS AND ISSE ARE TO BE CHECKED ON SITE<br>AND ANY DISCREPANCIES REPORTED TO THE ARCHITECT<br>PRIOR TO INITIATION OF ANY WORKS. | Jub Name<br>Public Conveniences<br>Flagstaff Park<br>Blackpool<br>Drawing Title<br>Passive Ventilation | Status<br>Gates Signe<br>Sheet By<br>GJW<br>Job Number Drawing N<br>1812 SK1 |