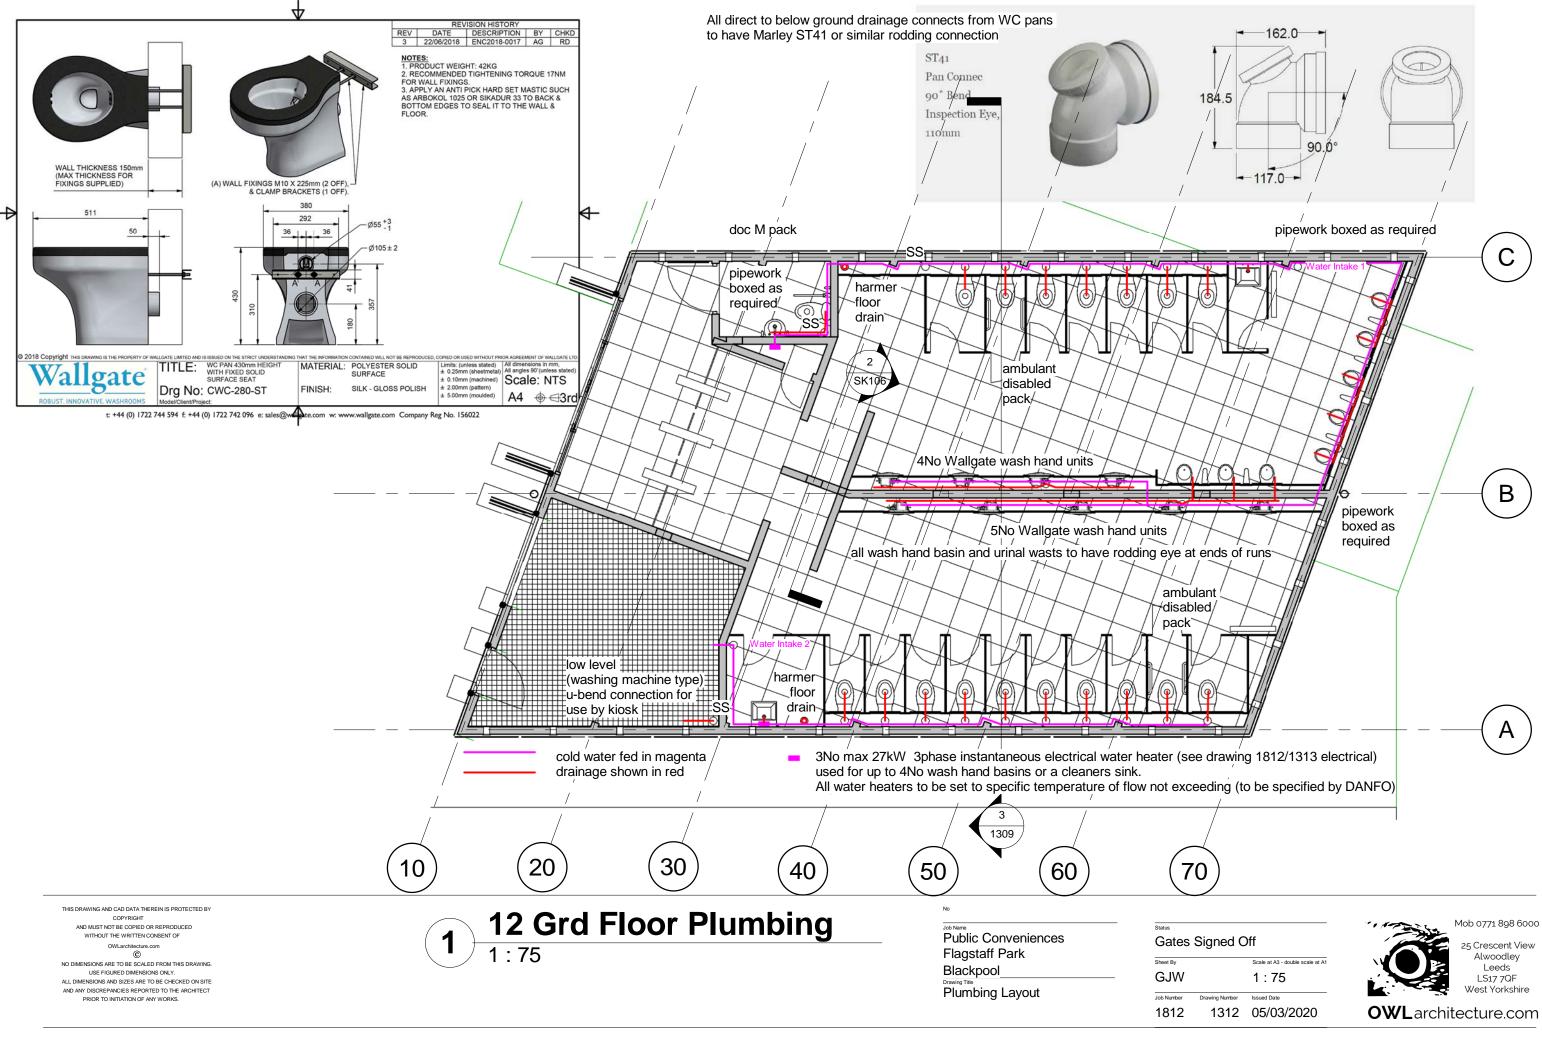

| ates S |
|--------|
|        |
| By     |
| IW     |
| umber  |
| 12     |
|        |

Scale set for printing at A3 thus the Scale is Doubled at A1. For example; A drawing set to print at Scale 1:200 at A3 becomes scale 1:100 when it is printed at A1.