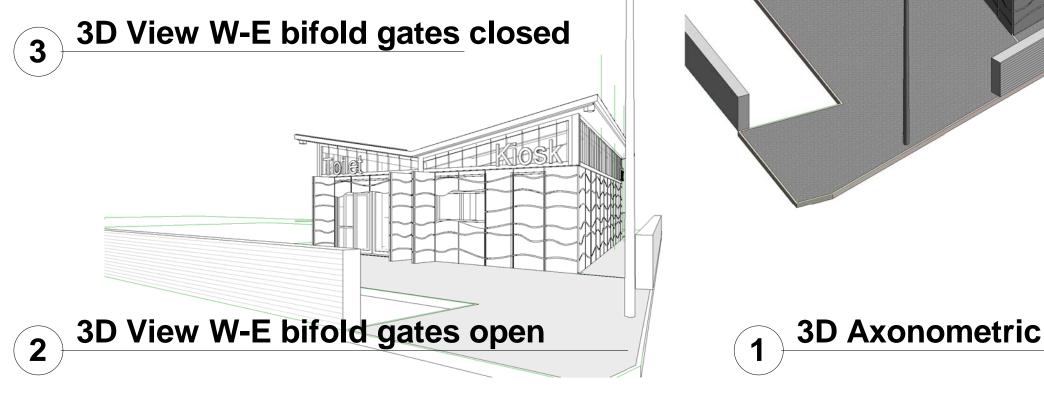

Signed Off

Scale at A3 - double scale at A1 As rawing Number indicated 1300 05/03/2020

Lead looking GRP Roof with feature rolls to line up with cladding panel joints RAL 7004 Grey

| rev             | description       | intial |
|-----------------|-------------------|--------|
| Job Name<br>Pub | lic Conveniences  |        |
| Flag            | gstaff Park       |        |
| Blac            | ckpool            |        |
| Drawing 3D      | View - Axonometri | С      |

## Gates Signed Off

Status

| Sheet By   | _              | Scale at A3 - double scale at A1 |
|------------|----------------|----------------------------------|
| GJW        |                |                                  |
| Job Number | Drawing Number | Issued Date                      |
| 1812       | 1301           | 05/03/2020                       |

OWL . architecture (a) icloud . com

| rev      |  |
|----------|--|
| Job Nomo |  |

| Cator  | Signed | ∩ff |
|--------|--------|-----|
| (JAIES | JULIEU | (ЛІ |

| Sheet By   |                | Scale at A3 - double scale at A1 |  |
|------------|----------------|----------------------------------|--|
| GJW        |                |                                  |  |
| Job Number | Drawing Number | Issued Date                      |  |
| 1812       | 1302           | 05/03/2020                       |  |