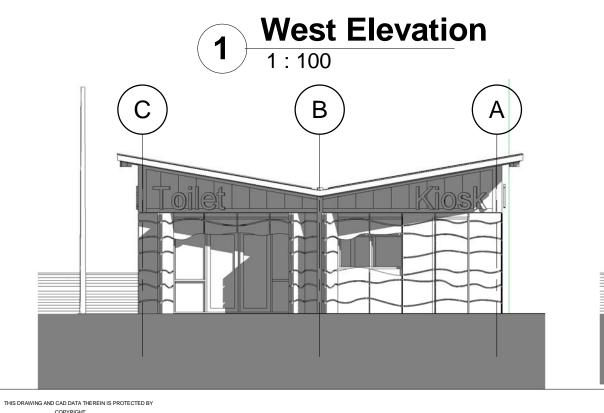

1308 05/03/2020

| THIS DRAWING AND CAD DATA THEREIN IS PROTECTED BY COPYRIGHT AND MUST NOT BE COPIED OR REPRODUCED WITHOUT THE WRITTEN CONSENT OF OWLarchitecture.com © NO DIMENSIONS ARE TO BE SCALED FROM THIS DRAWING. USE FIGURED DIMENSIONS ONLY. ALL DIMENSIONS AND SIZES ARE TO BE OHECKED ON SITE AND ANY DISCREPTIONE TO THE ARCHITECT | ™<br>Job Name<br>Public Conveniences<br>Flagstaff Park |                                                            | Mob 0771 898 6000<br>25 Crescent View            |
|-------------------------------------------------------------------------------------------------------------------------------------------------------------------------------------------------------------------------------------------------------------------------------------------------------------------------------|--------------------------------------------------------|------------------------------------------------------------|--------------------------------------------------|
|                                                                                                                                                                                                                                                                                                                               | Blackpool<br>Drawing Title<br>Sections                 | - GJW Scale at A3 - double scale a<br>- 1 : 100            | Alwoodley<br>Leeds<br>LS17 7QF<br>West Yorkshire |
| PRIOR TO INITIATION OF ANY WORKS.                                                                                                                                                                                                                                                                                             | Sections                                               | Job Number Drawing Number Issued Date 1812 1309 05/03/2020 |                                                  |