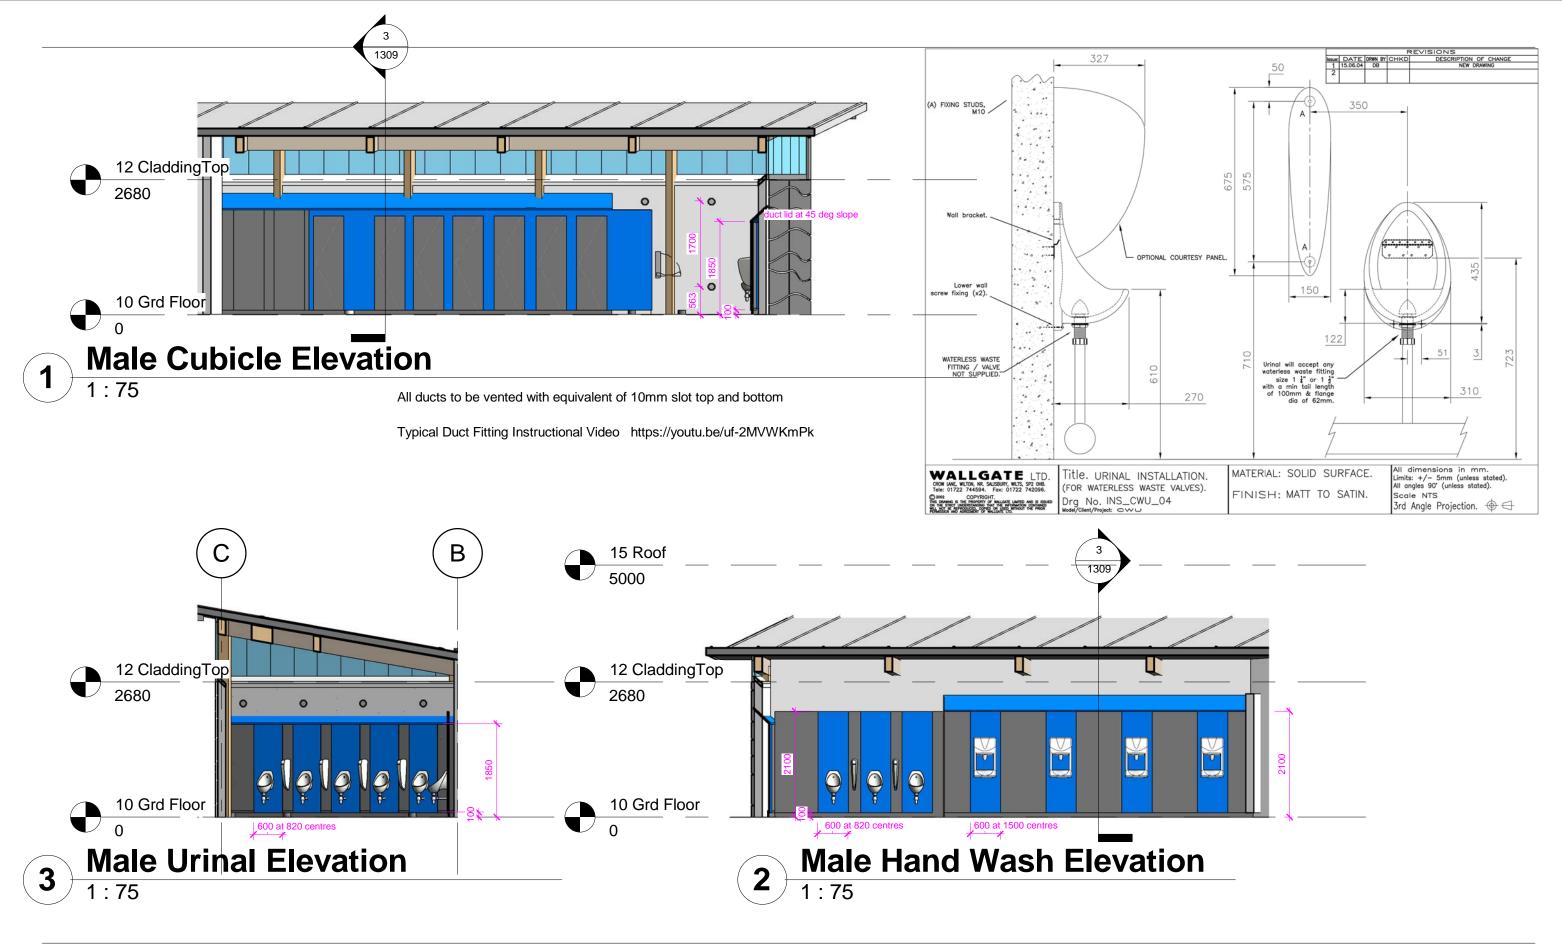

1308 05/03/2020

| THIS DRAWING AND CAD DATA THEREIN IS PROTECTED BY COPYRIGHT AND MUST NOT BE COPIED OR REPRODUCED WITHOUT THE WRITTEN CONSENT OF OWLarchitecture.com © NO DIMENSIONS ARE TO BE SCALED FROM THIS DRAWING. USE FIGURED DIMENSIONS ONLY. ALL DIMENSIONS AND SIZES ARE TO BE OHECKED ON SITE AND ANY DISCREPTIONE TO THE ARCHITECT | ™<br>Job Name<br>Public Conveniences<br>Flagstaff Park |                                                            | Mob 0771 898 6000<br>25 Crescent View            |
|-------------------------------------------------------------------------------------------------------------------------------------------------------------------------------------------------------------------------------------------------------------------------------------------------------------------------------|--------------------------------------------------------|------------------------------------------------------------|--------------------------------------------------|
|                                                                                                                                                                                                                                                                                                                               | Blackpool<br>Drawing Title<br>Sections                 | - GJW Scale at A3 - double scale a<br>- 1 : 100            | Alwoodley<br>Leeds<br>LS17 7QF<br>West Yorkshire |
| PRIOR TO INITIATION OF ANY WORKS.                                                                                                                                                                                                                                                                                             | Sections                                               | Job Number Drawing Number Issued Date 1812 1309 05/03/2020 |                                                  |

## gned Off

wing Number Issued Date 1317 05/03/2020

| THIS DRAWING AND CAD DATA THEREIN IS PROTECTED BY                                                                                                                                                                                                          | No                                                             |                                            |
|------------------------------------------------------------------------------------------------------------------------------------------------------------------------------------------------------------------------------------------------------------|----------------------------------------------------------------|--------------------------------------------|
| COPYRIGHT<br>AND MUST NOT BE COPIED OR REPRODUCED<br>WITHOUT THE WRITTEN CONSENT OF<br>OWLarchitecture.com<br>©<br>NO DIMENSIONS ARE TO BE SCALED FROM THIS DRAWING.<br>USE FLOURED DIMENSIONS ONLY.<br>ALL DIMENSIONS AND SIZES ARE TO BE CHECKED ON SITE | Job Name<br>Public Conveniences<br>Flagstaff Park<br>Blackpool | Status<br>Gates Sign<br>Sheet By<br>Author |
| AND ANY DISCREPANCIES REPORTED TO THE ARCHITECT<br>PRIOR TO INITIATION OF ANY WORKS.                                                                                                                                                                       | Male Elevations                                                | Job Number Drawing 1812 1                  |