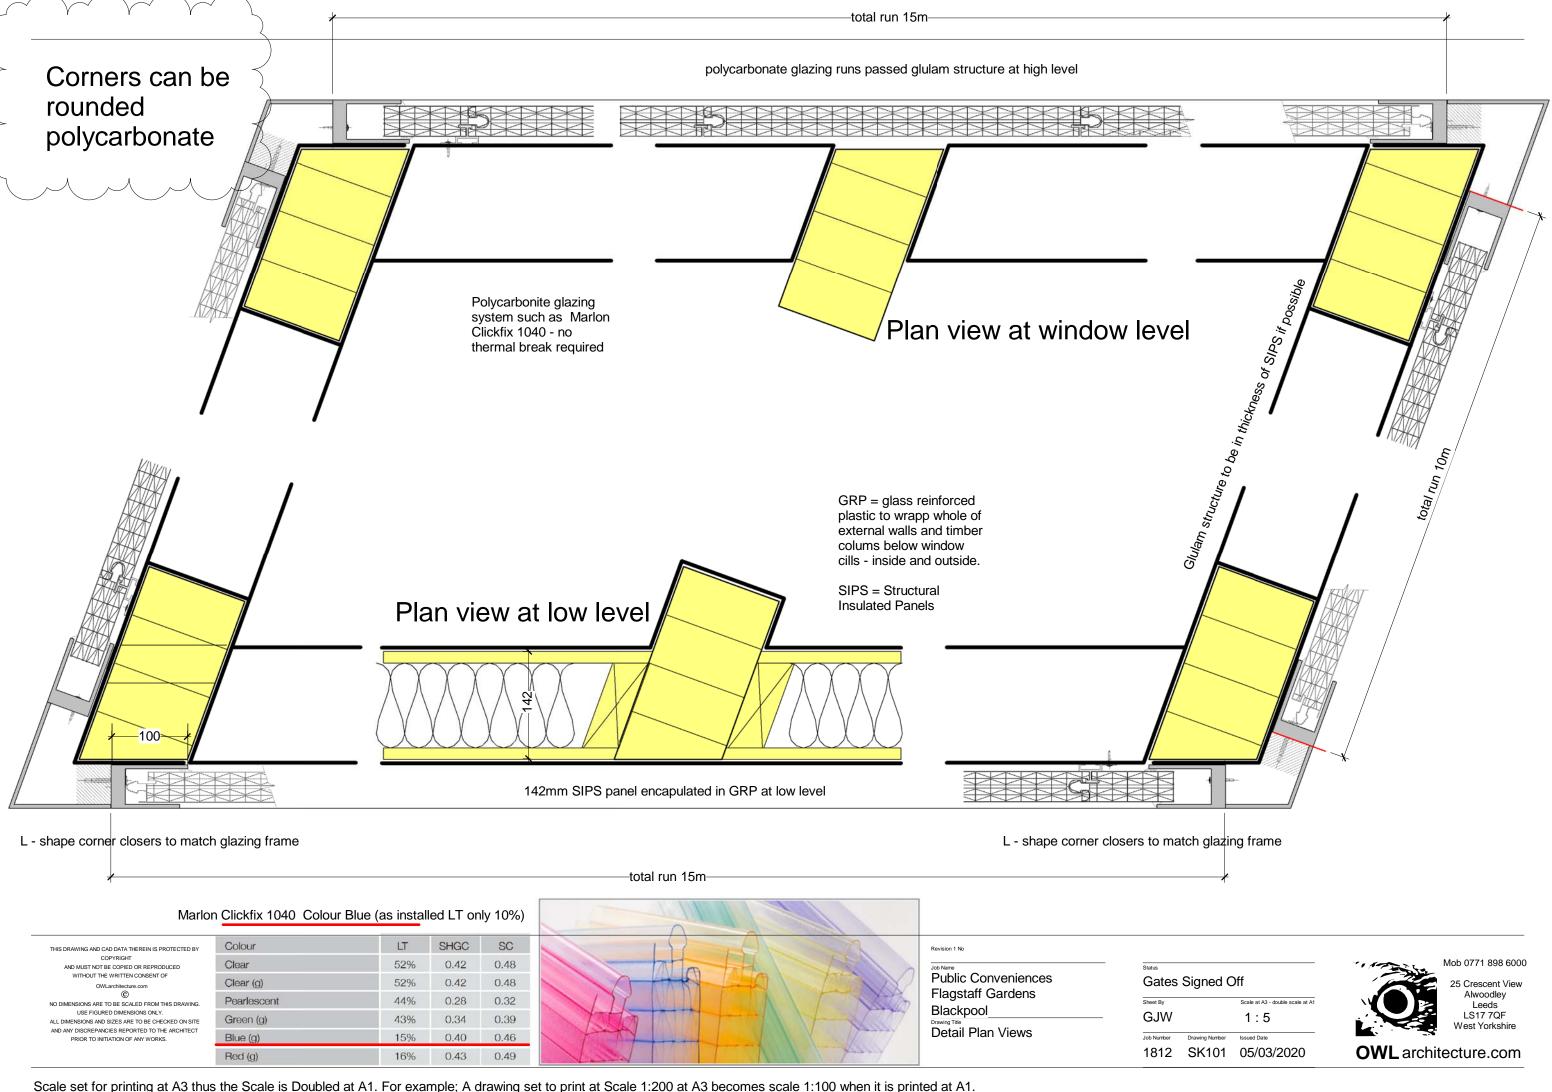

PRIOR TO INITIATION OF ANY WORKS.

Roof Grey GRP - RAL 7004

Blue tint to clerestorey glazing

RGB 062-192-255 - RAL 5024 Row 1 - Top RGB 000-128-192 - RAL 5015 Row 2 RGB 000-094-138 - RAL 5019 Row 3 RGB 017-155-174 - RAL 5018 Row 4 RGB 000-128-192 - RAL 5015 Row 5 RGB 234-198-147 - RAL 1014 Row 6 RGB 219-154-066 - RAL 1034 Row 7 - Bottom

Sample Wave colours to run round whole building.

- Window Frames Grey RAL 7004
- Entrance Door Frame Grey RAL 7004
- Doors in Navy Blue RAL 5022
- manifestation provided to low level glass
- Internal Wall in GRP White BS 00E55