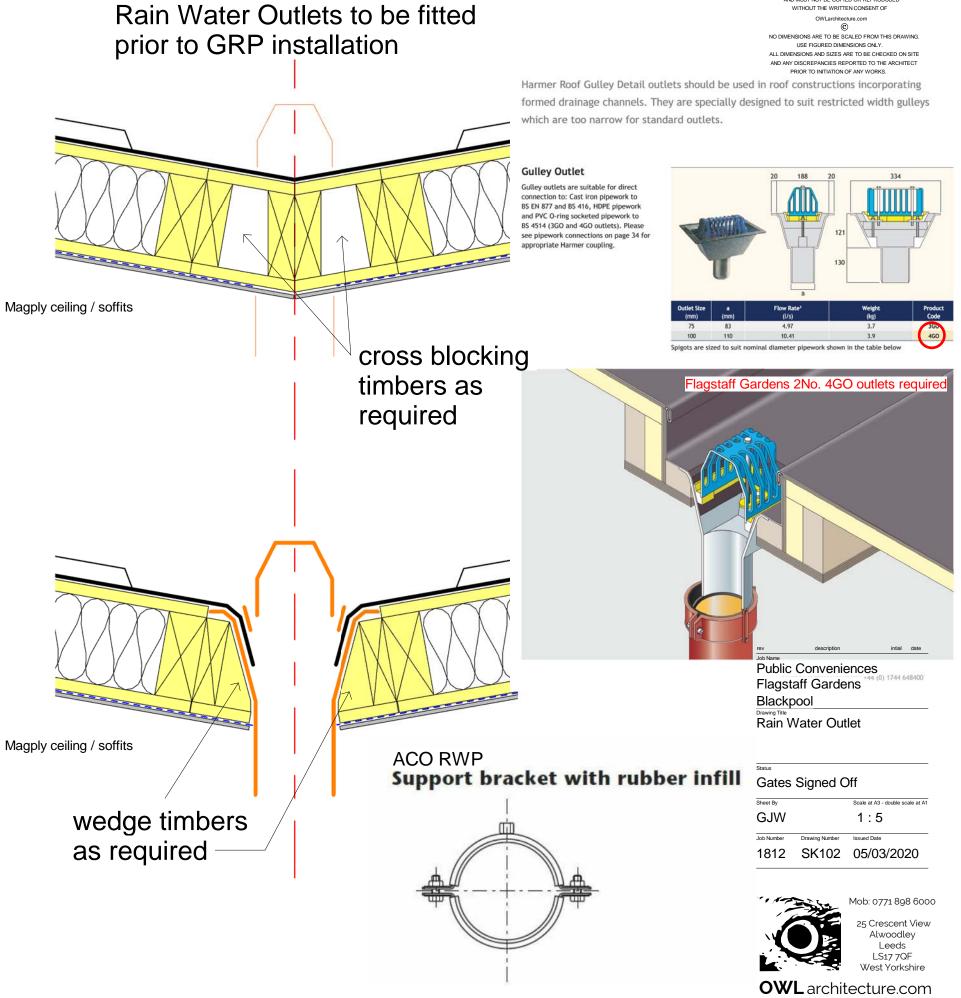

| THIS DRAWING AND CAD DATA THEREIN IS PROTECTED BY                                                                                                                                                                                                                                                                                                 | No                                                                                                     |                                                                              |
|---------------------------------------------------------------------------------------------------------------------------------------------------------------------------------------------------------------------------------------------------------------------------------------------------------------------------------------------------|--------------------------------------------------------------------------------------------------------|------------------------------------------------------------------------------|
| COPYRIGHT<br>AND MUST NOT BE COFIEO OR REPRODUCED<br>WITHOUT THE WRITTEN CONSENT OF<br>OWLarchitecture.com<br>©<br>NO DIMENSIONS ARE TO BE SCALED FROM THIS DRAWING.<br>USE FIGURED DIMENSIONS ONLY.<br>ALL DIMENSIONS AND ISSE ARE TO BE CHECKED ON SITE<br>AND ANY DISCREPANCIES REPORTED TO THE ARCHITECT<br>PRIOR TO INITIATION OF ANY WORKS. | Jub Name<br>Public Conveniences<br>Flagstaff Park<br>Blackpool<br>Drawing Title<br>Passive Ventilation | Status<br>Gates Signe<br>Sheet By<br>GJW<br>Job Number Drawing N<br>1812 SK1 |