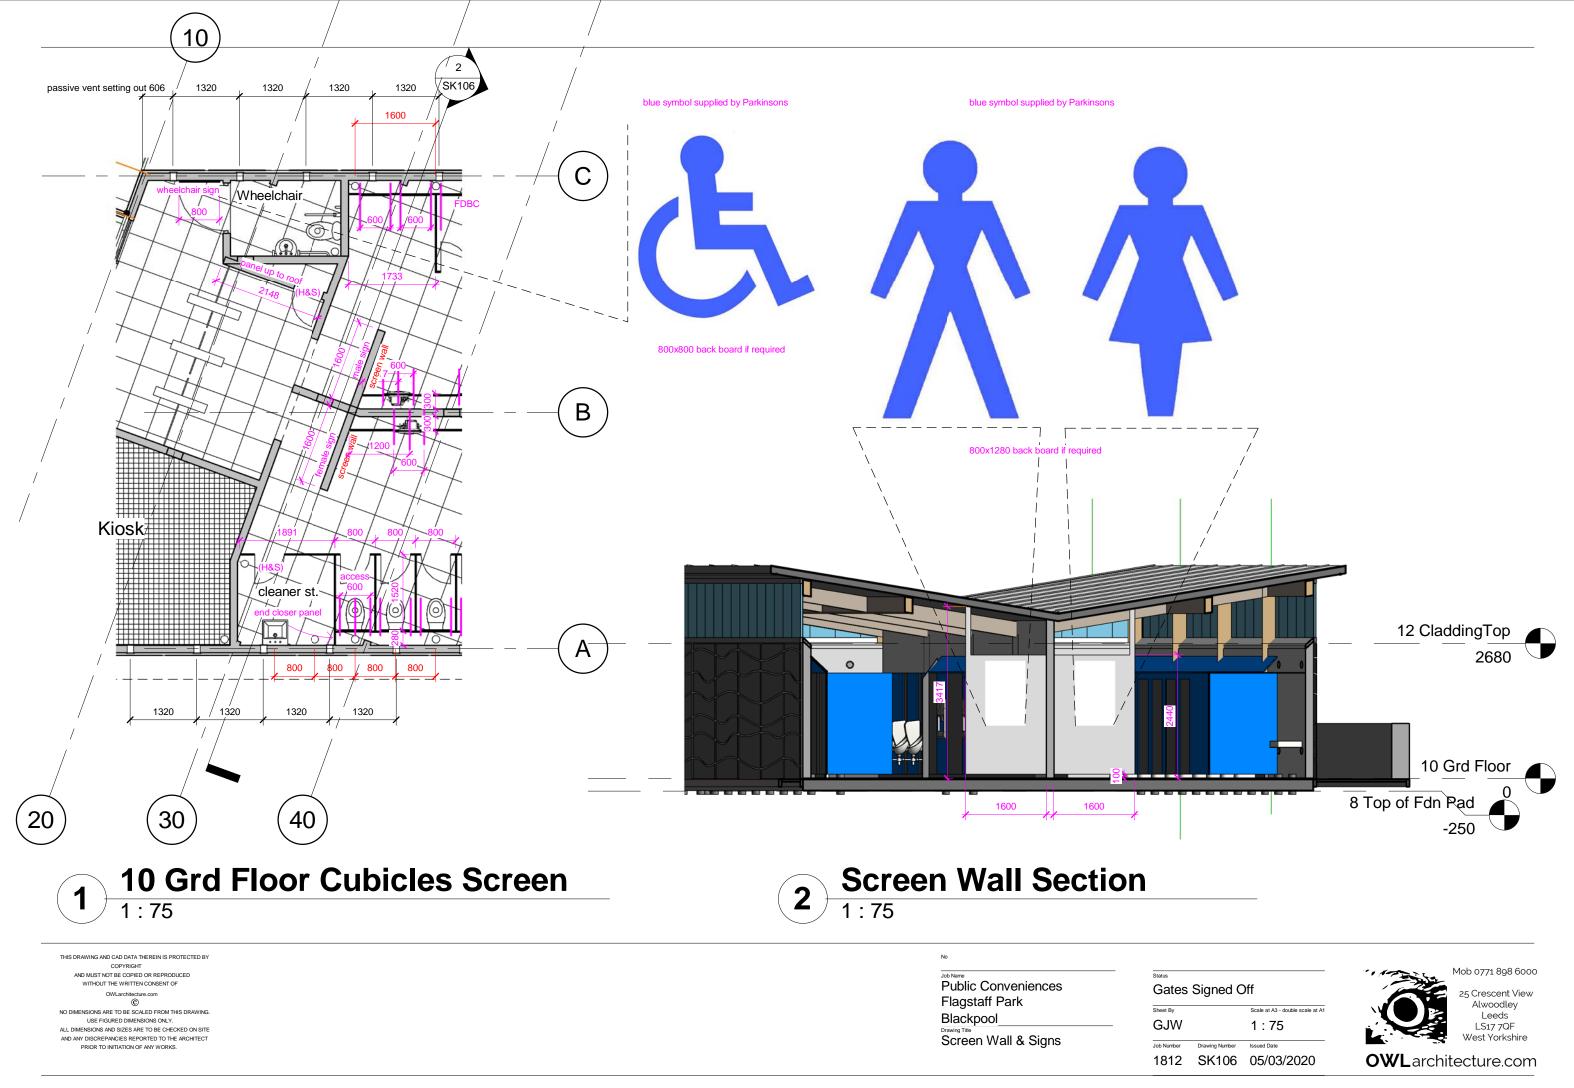

> Job Name Public Conveniences Flagstaff Park Blackpool Drawing Title Gates Goal Posts & Parkinsons Signs

site dim

# Gates Signed Off Sheet By Scale at A3 - double scale

| GJW        |                | 1:50        |
|------------|----------------|-------------|
| Job Number | Drawing Number | Issued Date |
| 1812       | 1350           | 05/03/2020  |