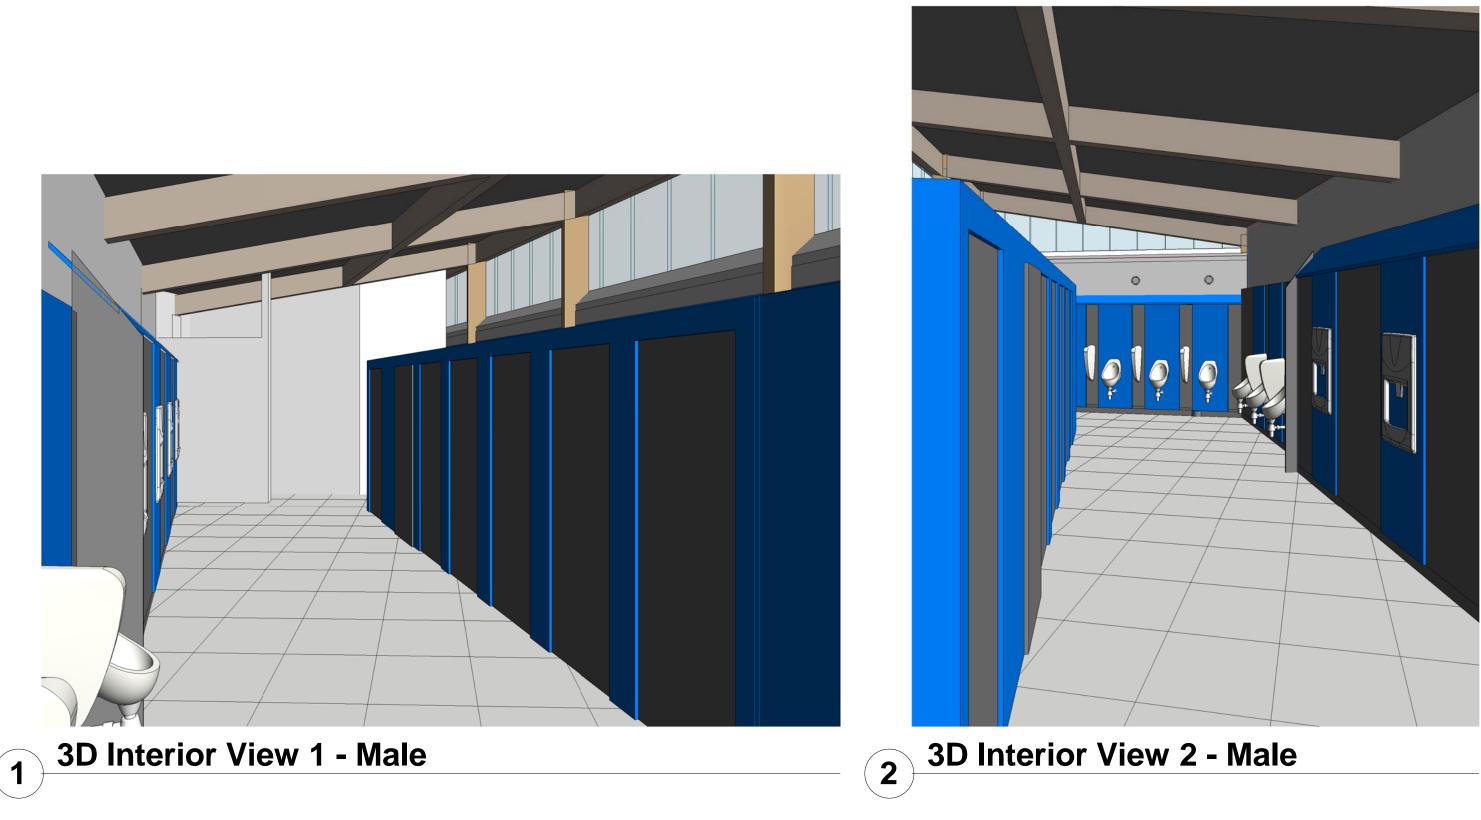

 Signed Off
 Scale at A3 - double scale at A1

 1:75
 1:75

 Drawing Number
 Issued Date

 1318
 05/03/2020

| THIS DRAWING AND CAD DATA THEREIN IS PROTECTED BY                                                                                                                   | No                                                     |   |
|---------------------------------------------------------------------------------------------------------------------------------------------------------------------|--------------------------------------------------------|---|
| COPYRIGHT<br>AND MUST NOT BE COPIED OR REPRODUCED<br>WITHOUT THE WRITTEN CONSENT OF                                                                                 | Job Name<br>Public Conveniences                        |   |
| OWLarchitecture.com<br>©<br>NO DIMENSIONS ARE TO BE SCALED FROM THIS DRAWING.<br>USE FIGURED DIMENSIONS ONLY.<br>ALL DIMENSIONS AND SIZES ARE TO BE CHECKED ON SITE | Flagstaff Park     Sheet By       Blackpool     Author | - |
| AND ANY DISCREPANCIES REPORTED TO THE ARCHITECT<br>PRIOR TO INITIATION OF ANY WORKS.                                                                                | 3D View Interior Male WC 1812                          |   |