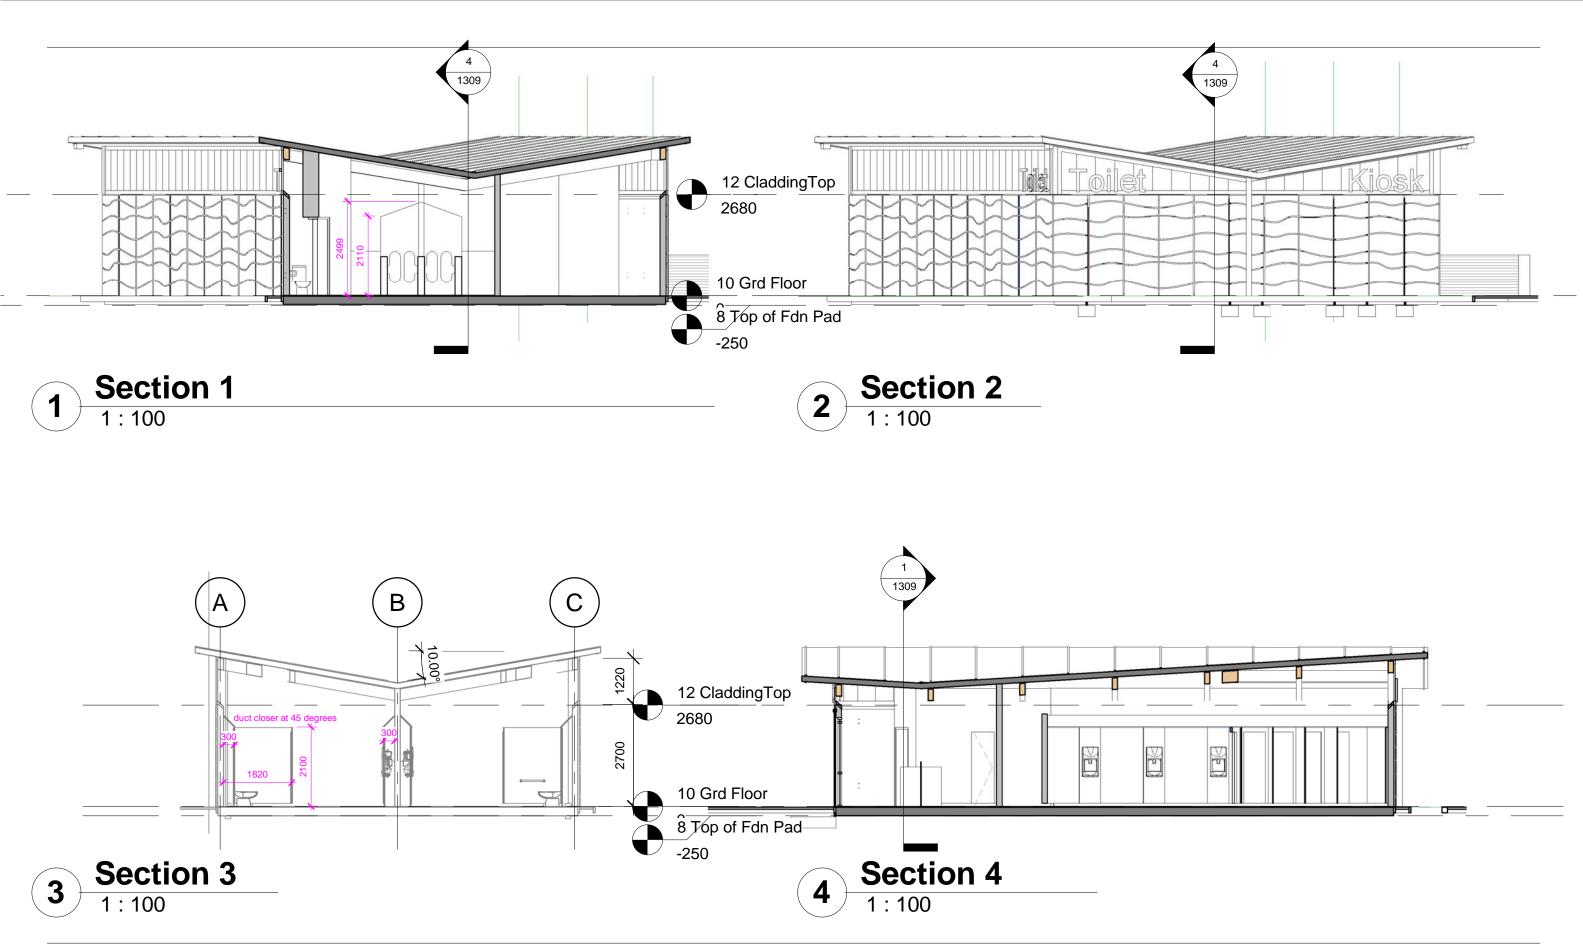

1308 05/03/2020

| THIS DRAWING AND CAD DATA THEREIN IS PROTECTED BY COPYRIGHT AND MUST NOT BE COPIED OR REPRODUCED WITHOUT THE WRITTEN CONSENT OF OWLarchitecture.com © NO DIMENSIONS ARE TO BE SCALED FROM THIS DRAWING. USE FIGURED DIMENSIONS ONLY. ALL DIMENSIONS AND SIZES ARE TO BE OHECKED ON SITE AND ANY DISCREPTIONE TO THE ARCHITECT | ™<br>Job Name<br>Public Conveniences<br>Flagstaff Park |                                                            | Mob 0771 898 6000<br>25 Crescent View            |
|-------------------------------------------------------------------------------------------------------------------------------------------------------------------------------------------------------------------------------------------------------------------------------------------------------------------------------|--------------------------------------------------------|------------------------------------------------------------|--------------------------------------------------|
|                                                                                                                                                                                                                                                                                                                               | Blackpool<br>Drawing Title<br>Sections                 | - GJW Scale at A3 - double scale a<br>- 1 : 100            | Alwoodley<br>Leeds<br>LS17 7QF<br>West Yorkshire |
| PRIOR TO INITIATION OF ANY WORKS.                                                                                                                                                                                                                                                                                             | Sections                                               | Job Number Drawing Number Issued Date 1812 1309 05/03/2020 |                                                  |