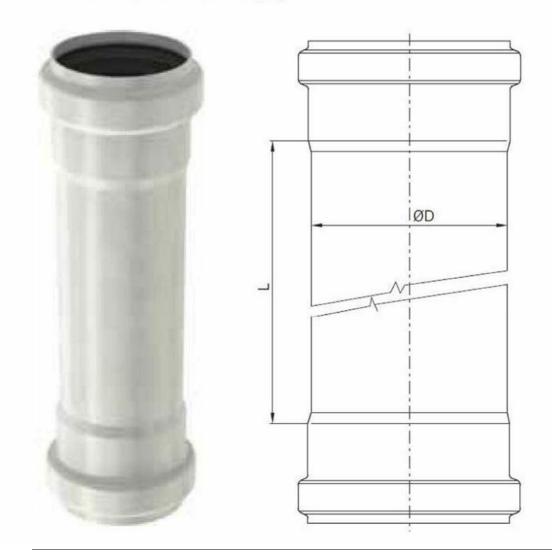

## 160mm double socketed pipe

Scale set for printing at A3 thus the Scale is Doubled at A1. For example; A drawing set to print at Scale 1:200 at A3 becomes scale 1:100 when it is printed 1:100 at A1.

THIS DRAWING AND CAD DATA THEREIN IS PROTECTED B COPYRIGHT AND MUST NOT BE COPIED OR REPRODUCEI THOUT THE WRITTEN CONSE