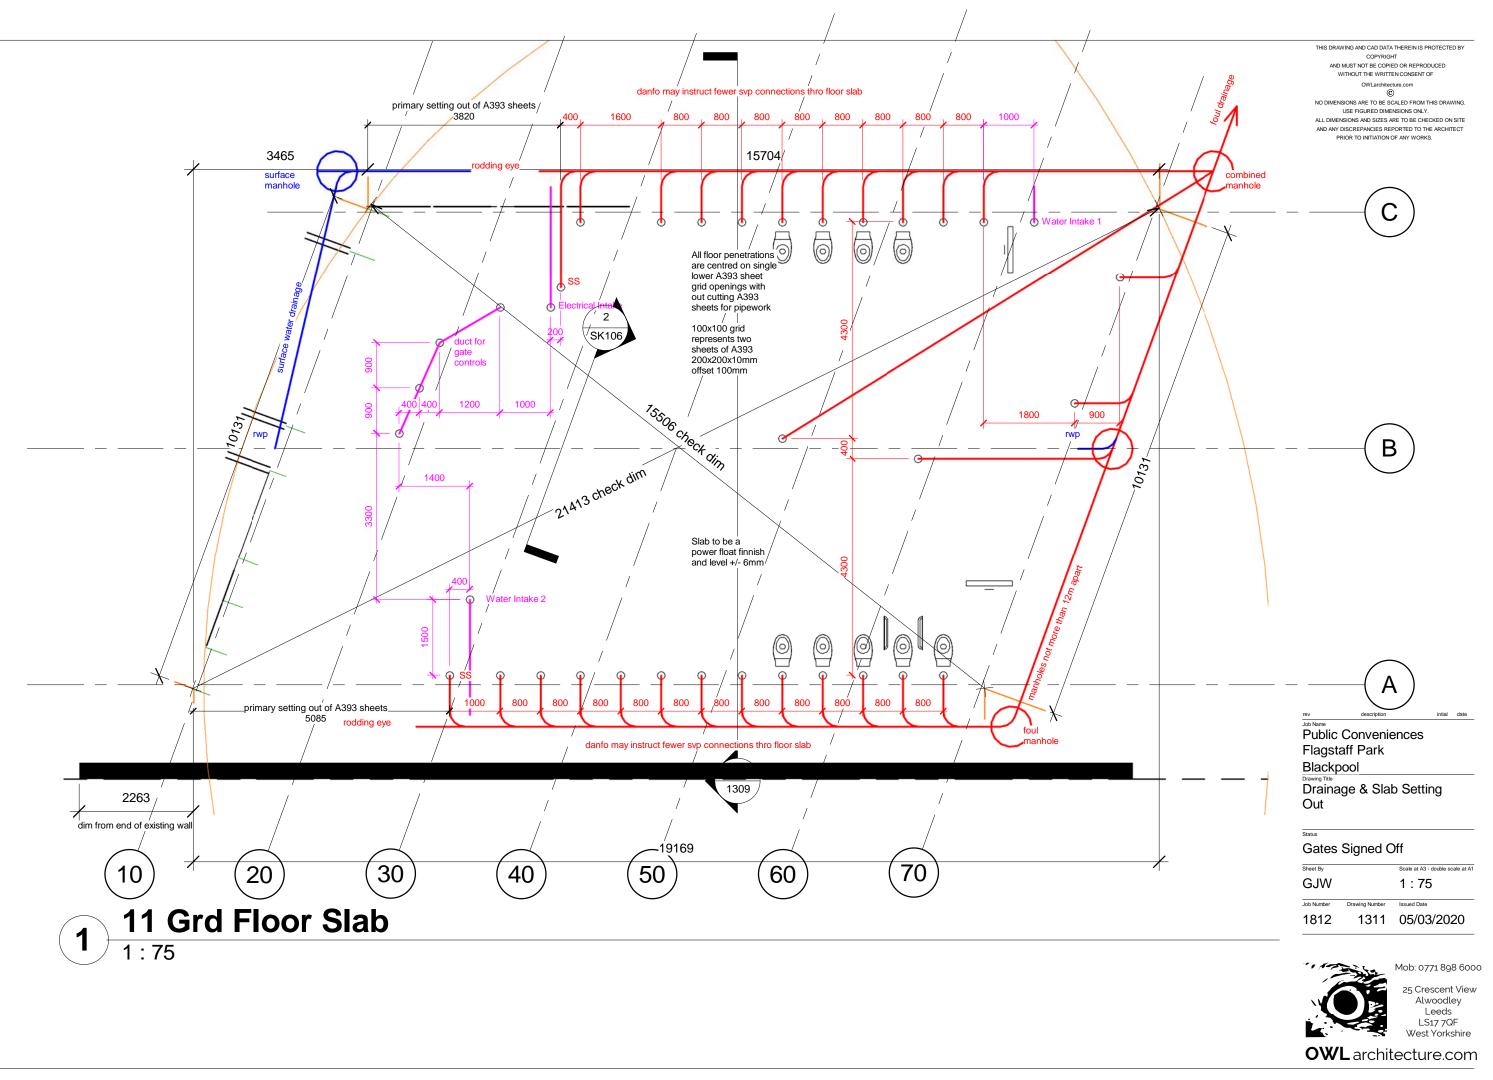

| ates S |
|--------|
|        |
| By     |
| IW     |
| umber  |
| 12     |
|        |

Scale set for printing at A3 thus the Scale is Doubled at A1. For example; A drawing set to print at Scale 1:200 at A3 becomes scale 1:100 when it is printed at A1.