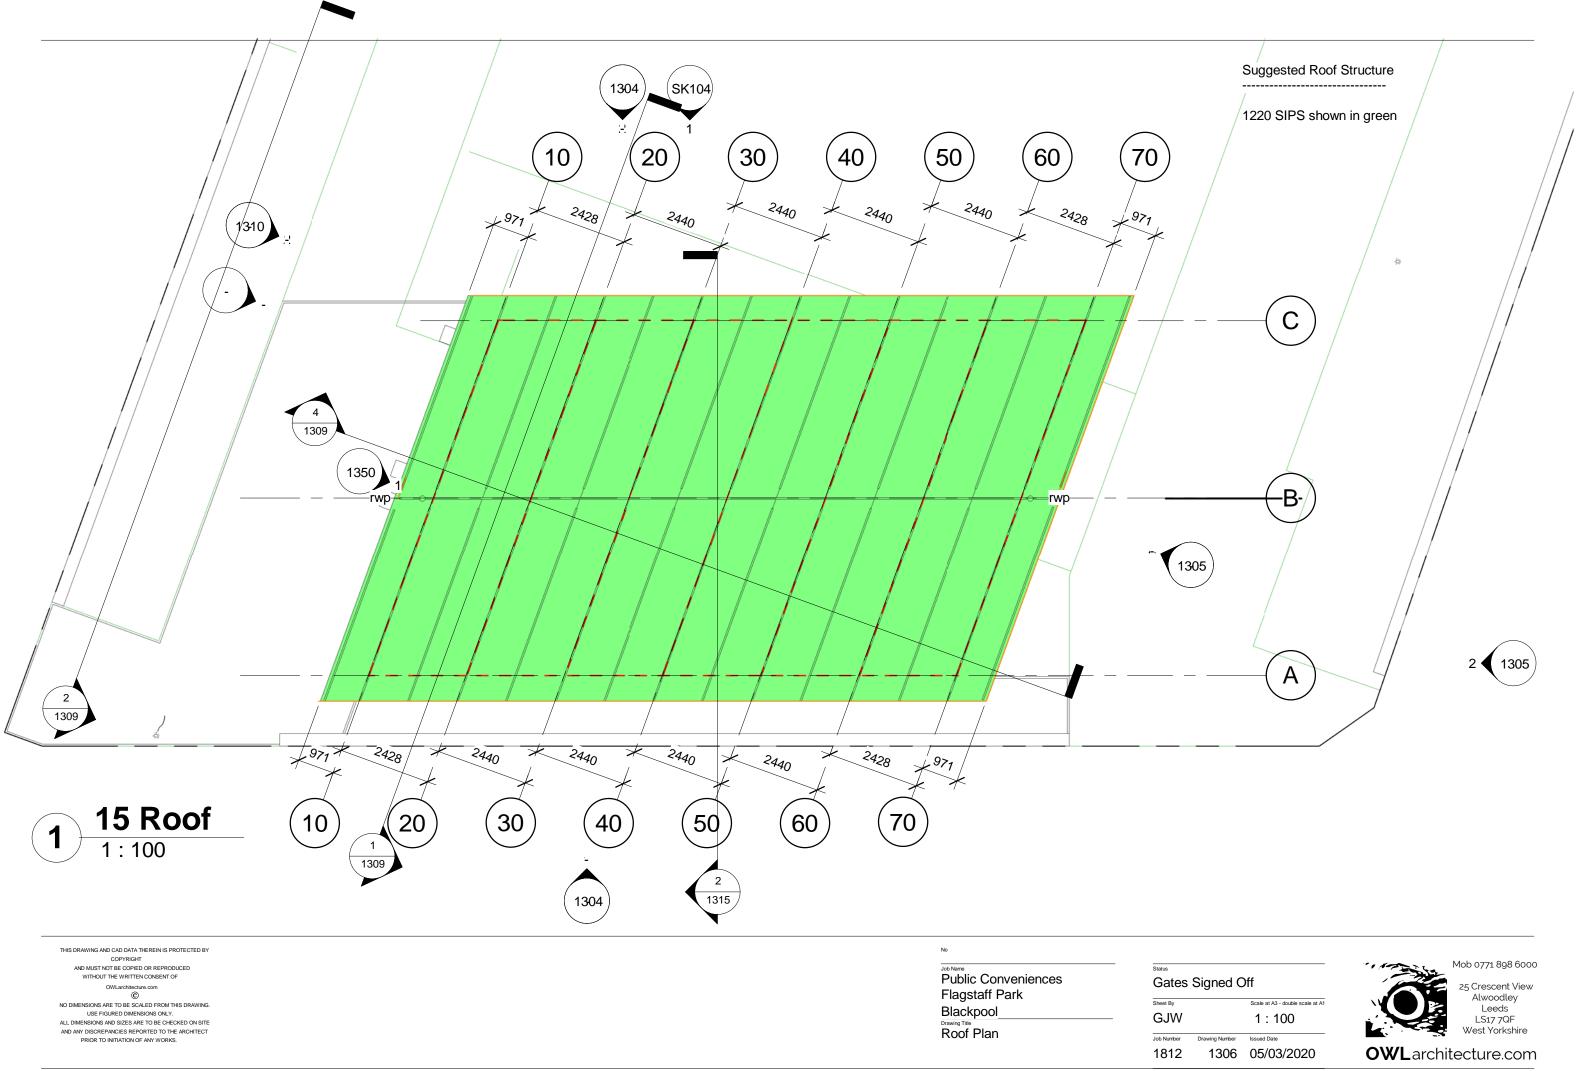

 Signed Off

 Scale at A3 - double scale at A1

 1 : 100

 Drawing Number
 Issued Date

 1305
 05/03/2020

|                |                                  |                  | Mob 0771 898 6000             |
|----------------|----------------------------------|------------------|-------------------------------|
| Signed C       | Off                              |                  | 25 Crescent View<br>Alwoodley |
|                | Scale at A3 - double scale at A1 |                  | Leeds                         |
|                | 1:100                            |                  | LS17 7QF                      |
| Drawing Number | Issued Date                      |                  | West Yorkshire                |
| •              |                                  |                  |                               |
| 1306           | 05/03/2020                       | <b>OWL</b> archi | tecture.com                   |