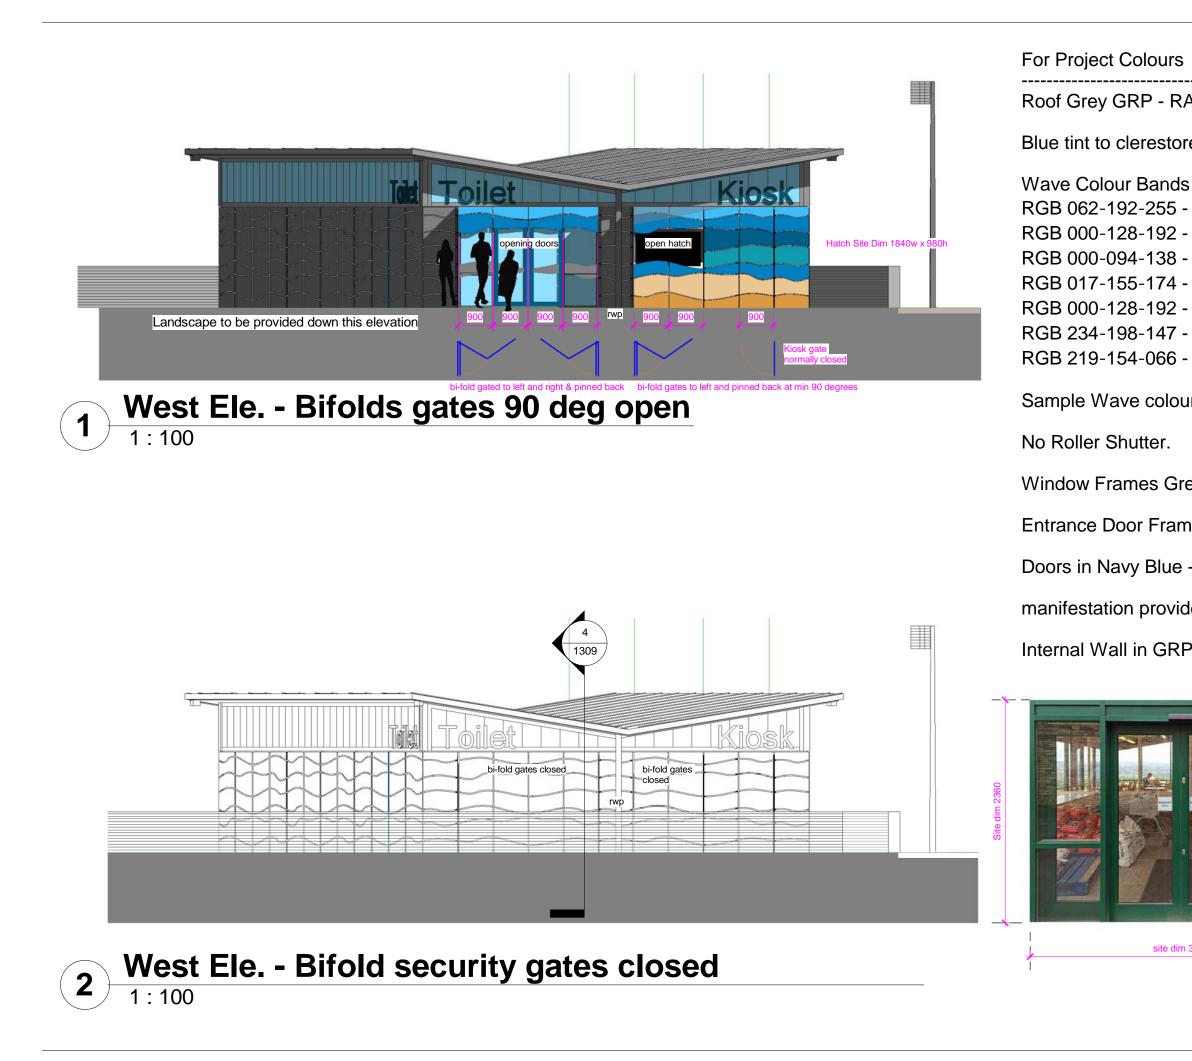

PRIOR TO INITIATION OF ANY WORKS.

Roof Grey GRP - RAL 7004

Blue tint to clerestorey glazing

RGB 062-192-255 - RAL 5024 Row 1 - Top RGB 000-128-192 - RAL 5015 Row 2 RGB 000-094-138 - RAL 5019 Row 3 RGB 017-155-174 - RAL 5018 Row 4 RGB 000-128-192 - RAL 5015 Row 5 RGB 234-198-147 - RAL 1014 Row 6 RGB 219-154-066 - RAL 1034 Row 7 - Bottom

Sample Wave colours to run round whole building.

- Window Frames Grey RAL 7004
- Entrance Door Frame Grey RAL 7004
- Doors in Navy Blue RAL 5022
- manifestation provided to low level glass
- Internal Wall in GRP White BS 00E55