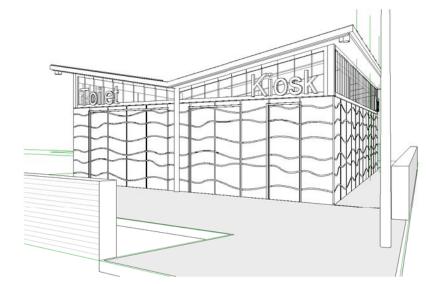

PRIOR TO INITIATION OF ANY WORKS.

Roof Grey GRP - RAL 7004

Blue tint to clerestorey glazing

RGB 062-192-255 - RAL 5024 Row 1 - Top RGB 000-128-192 - RAL 5015 Row 2 RGB 000-094-138 - RAL 5019 Row 3 RGB 017-155-174 - RAL 5018 Row 4 RGB 000-128-192 - RAL 5015 Row 5 RGB 234-198-147 - RAL 1014 Row 6 RGB 219-154-066 - RAL 1034 Row 7 - Bottom

Sample Wave colours to run round whole building.

- Window Frames Grey RAL 7004
- Entrance Door Frame Grey RAL 7004
- Doors in Navy Blue RAL 5022
- manifestation provided to low level glass
- Internal Wall in GRP White BS 00E55