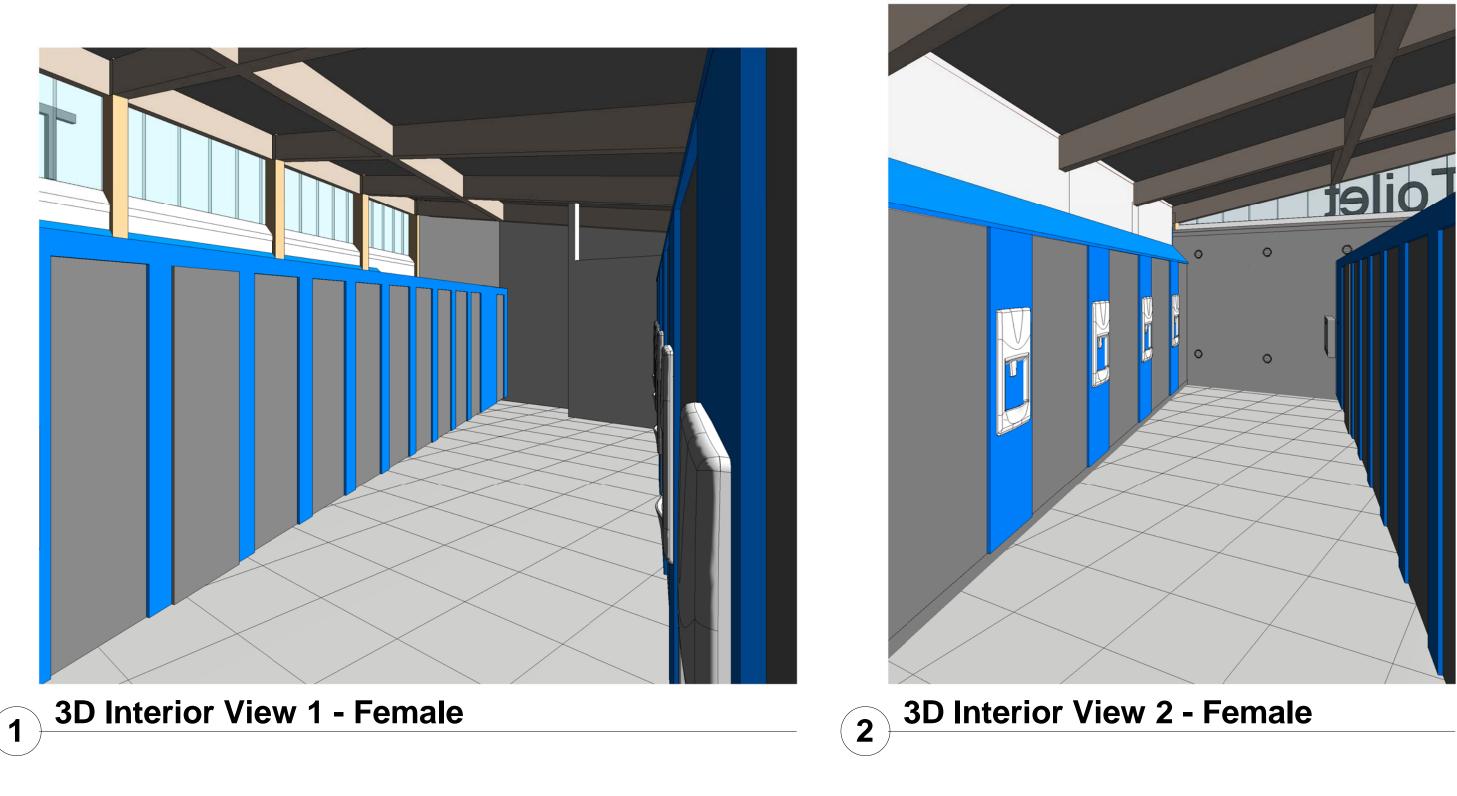

OWL.architecture @ icloud.com

Range of sealed and robust fittings from https://www.tlc-direct.co.uk

1316 05/03/2020

| COPYRIGHT AND MICS TNO BE COPIED OR REPRODUCED WITHOUT THE WRITTEN CONSENT OF OWLarchitecture.com © NO DIMENSIONS ARE TO BE SCALED FROM THIS DRAWING. USE FIGURED DIMENSIONS ONLY. ALL DIMENSIONS NON SUEX.ARE TO BE CHECKED ON SITE |                                                                                       |                                                                     |
|--------------------------------------------------------------------------------------------------------------------------------------------------------------------------------------------------------------------------------------|---------------------------------------------------------------------------------------|---------------------------------------------------------------------|
| AND ANY DISCREPANCIES REPORTED TO THE ARCHITECT<br>PRIOR TO INITIATION OF ANY WORKS.                                                                                                                                                 | Public Conveniences<br>Flagstaff Park<br>Blackpool<br>3D View - Interior Female<br>WC | Status<br>Gates Sig<br>Sheet By<br>Author<br>Job Number Dra<br>1812 |