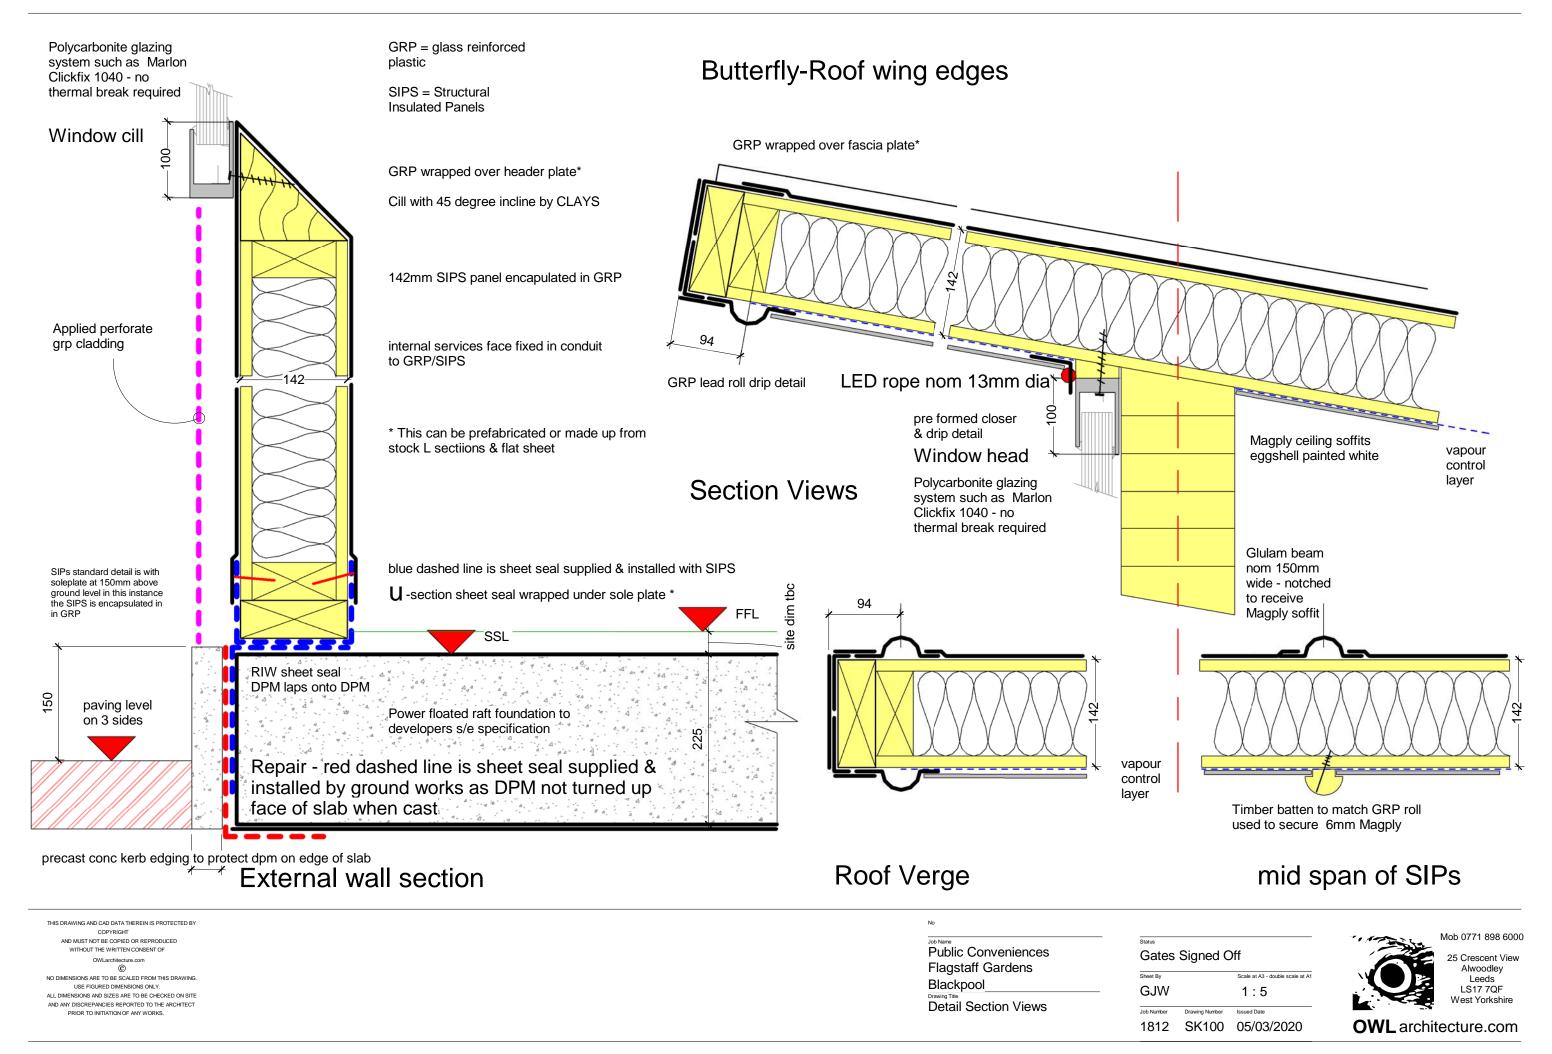

PRIOR TO INITIATION OF ANY WORKS.

Roof Grey GRP - RAL 7004

Blue tint to clerestorey glazing

RGB 062-192-255 - RAL 5024 Row 1 - Top RGB 000-128-192 - RAL 5015 Row 2 RGB 000-094-138 - RAL 5019 Row 3 RGB 017-155-174 - RAL 5018 Row 4 RGB 000-128-192 - RAL 5015 Row 5 RGB 234-198-147 - RAL 1014 Row 6 RGB 219-154-066 - RAL 1034 Row 7 - Bottom

Sample Wave colours to run round whole building.

- Window Frames Grey RAL 7004
- Entrance Door Frame Grey RAL 7004
- Doors in Navy Blue RAL 5022
- manifestation provided to low level glass
- Internal Wall in GRP White BS 00E55