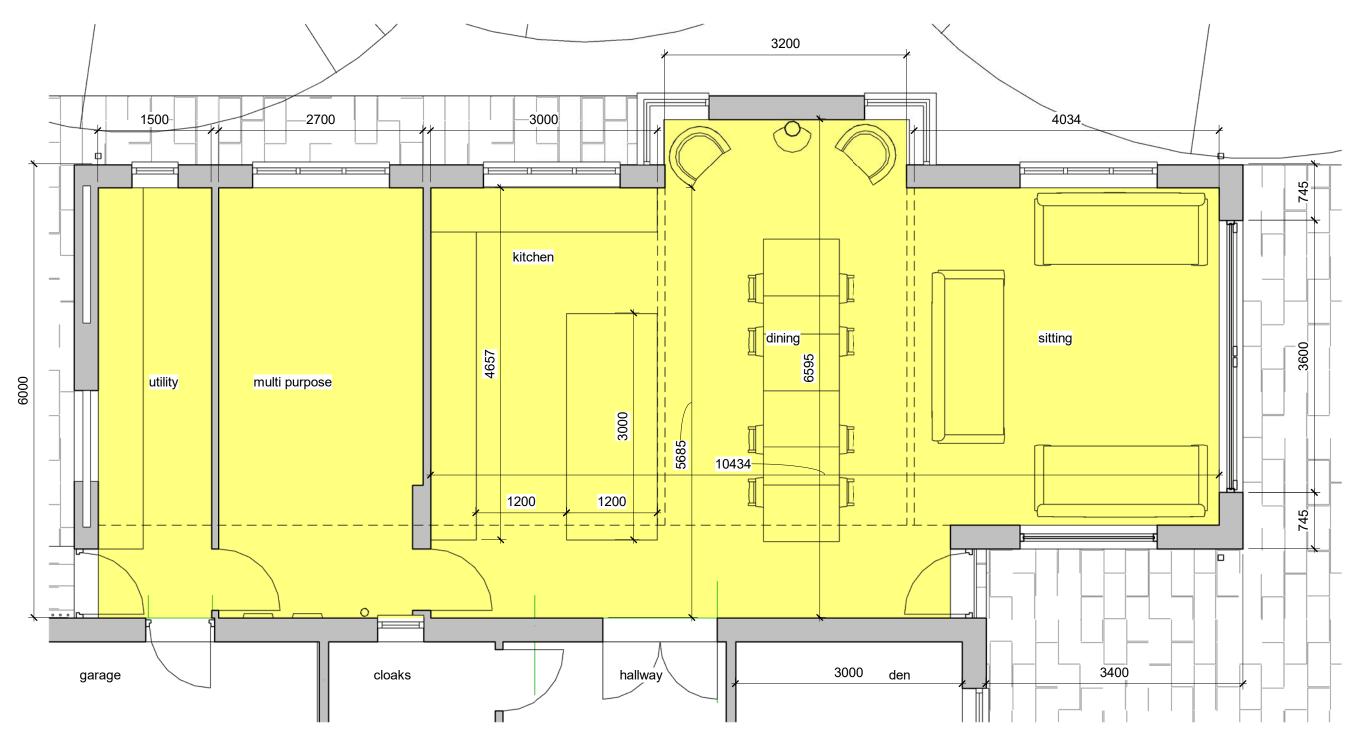

## 20 Grd Floor Extension 1:50

THIS DRAWING AND CAD DATA THEREIN IS PROTECTED BY COPYRIGHT
AND MUST NOT BE COPIED OR REPRODUCED WITHOUT THE WRITTEN CONSENT OF

OWLarchitecture.com

©

NO DIMENSIONS ARE TO BE SCALED FROM THIS DRAWING.
USE FIGURED DIMENSIONS ONLY.
ALL DIMENSIONS AND SIZES ARE TO BE CHECKED ON SITE
AND ANY DISCREPANCIES REPORTED TO THE ARCHITECT
PRIOR TO INITIATION OF ANY WORKS.

Gunn Residence
2 Oaklands Close
Leeds LS16 8NS
Drawing Title
Extension Plan Only

 Status

 Option 2a Plans

 Sheet By
 Scale at A3 - double scale at A4

 GJW
 1 : 50

 Job Number
 Drawing Number
 Issued Date

 1763
 1210
 06/03/2018