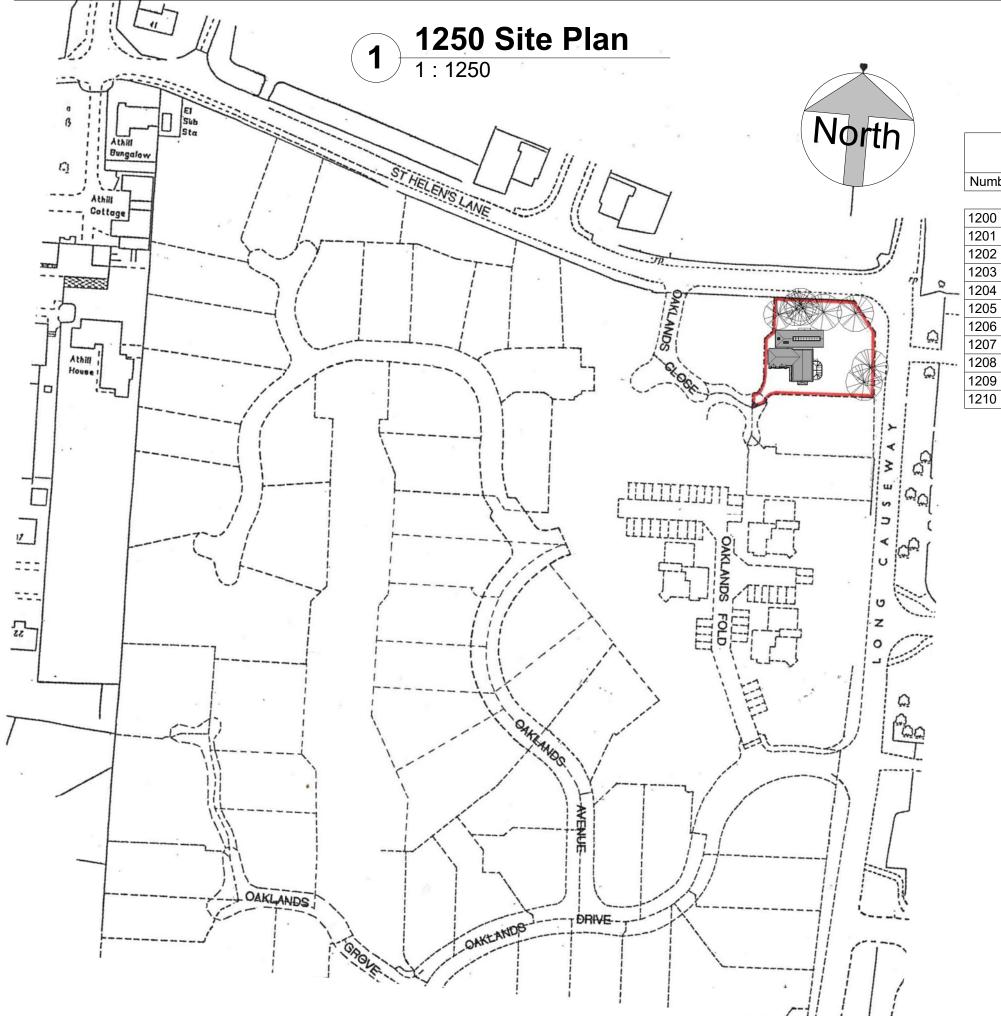

ALL DIMENSIONS AND SIZES ARE TO BE CHECKED ON SITE

AND ANY DISCREPANCIES REPORTED TO THE ARCHITECT

PRIOR TO INITIATION OF ANY WORKS.

| Drawing List & Project Issue Date |                                        |        |      |            |  |  |  |
|-----------------------------------|----------------------------------------|--------|------|------------|--|--|--|
| Number                            | Sheet Name                             | Scale  | Size | Issue Date |  |  |  |
|                                   |                                        |        |      |            |  |  |  |
| 1200                              | Site Location Plan                     | 1:1250 | A3   | 06/03/2018 |  |  |  |
| 1201                              | Block Plan & Tree List & Driveway View | 1:200  | A3   | 06/03/2018 |  |  |  |
| 1202                              | Floor Plans                            | 1:100  | A3   | 06/03/2018 |  |  |  |
| 1203                              | Front Elevation                        | 1:100  | A3   | 06/03/2018 |  |  |  |
| 1204                              | Left Elevation                         | 1:100  | A3   | 06/03/2018 |  |  |  |
| 1205                              | Right Elevation                        | 1:100  | A3   | 06/03/2018 |  |  |  |
| 1206                              | Back Elevation                         | 1:100  | A3   | 06/03/2018 |  |  |  |
| 1207                              | Stair Section & Internal 3D            | 1:100  | A3   | 06/03/2018 |  |  |  |
| 1208                              | Internal 3D view                       | 1:100  | A3   | 06/03/2018 |  |  |  |
| 1209                              | 3D External Views                      | 1:100  | A3   | 06/03/2018 |  |  |  |

1:50

А3

06/03/2018

Extension Plan Only

Gunn Residence 2 Oaklands Close

Leeds LS16 8NS

Site Location Plan

Option 2a Plans