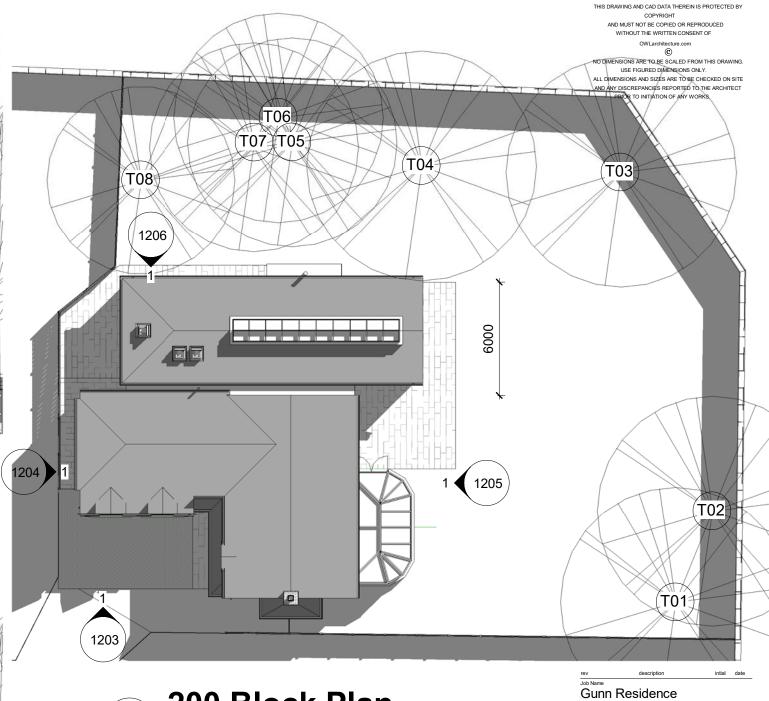

Scale at A3 - double scale at A1 GJW 1:1250

1763 1200 06/03/2018

Mob: 0771 898 6000

25 Crescent View Alwoodley Leeds

LS17 7QF

**OWL** architecture.com

200 Block Plan 1:200

| Tree Survey |         |               |                                        |  |  |
|-------------|---------|---------------|----------------------------------------|--|--|
|             | Phase   |               |                                        |  |  |
| Mark        | Removed | drawn @height | Notes                                  |  |  |
|             |         |               |                                        |  |  |
| T01         | None    | 22m           | 680 dia Beech 7m spread                |  |  |
| T02         | None    | 22m           | 500 dia Oak 7m spread                  |  |  |
| T03         | None    | 22m           | 620 dia Syc 7m spread                  |  |  |
| T04         | None    | 22m           | 610 dia Beech 7m spread                |  |  |
| T05         | None    | 20m           | 540 dia Lime 5.5m spread               |  |  |
| T06         | None    | 20m           | 400 dia Syc 7m spread                  |  |  |
| T08         | None    | 18m           | 800 dia H.Chestnut (leaning) 5m spread |  |  |

Gunn Residence 2 Oaklands Close Leeds LS16 8NS

Block Plan & Tree List & Driveway View

Status

Option 2a Plans

 Sheet By
 Scale at A3 - double scale at A1

 GJW
 1 : 200

 Job Number
 Drawing Number
 Issued Date

1763 12

3 1201 06/03/2018

**OWL** architecture.com

Mob: 0771 898 6000 25 Crescent View Alwoodley Leeds LS17 7QF

THIS DRAWING AND CAD DATA THEREIN IS PROTECTED BY COPYRIGHT

AND MUST NOT BE COPIED OR REPRODUCED WITHOUT THE WRITTEN CONSENT OF OWLarchitecture.com