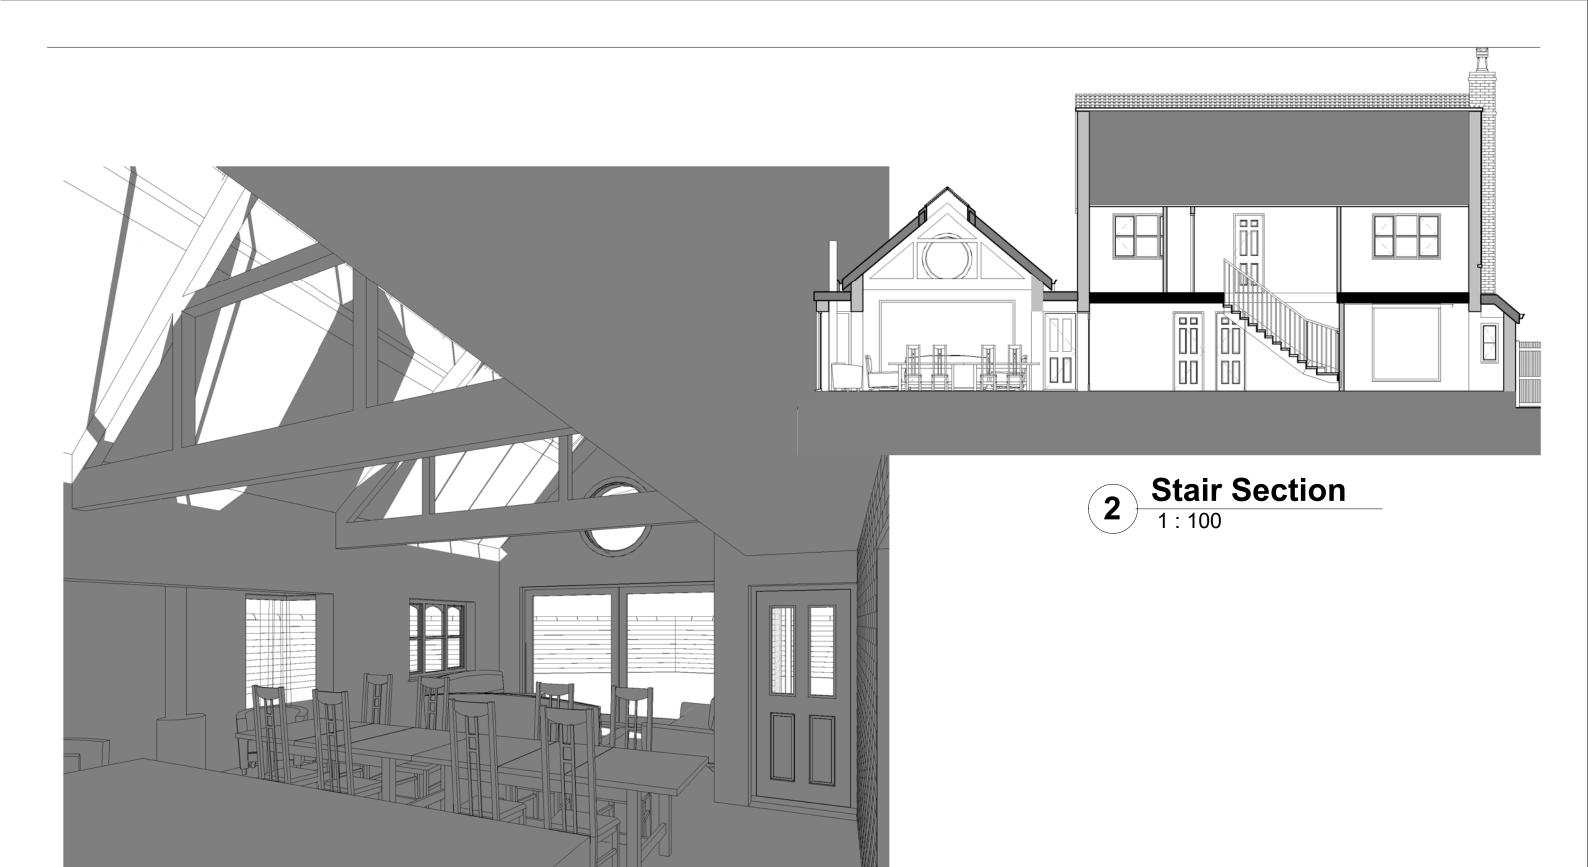

Job Name
Gunn Residence
2 Oaklands Close
Leeds LS16 8NS
Drawing Title
Stair Section & Internal 3D

 Status

 Option 2a Plans

 Sheet By
 Scale at A3 - double scale at

 GJW
 1 : 100

 Job Number
 Drawing Number
 Issued Date

 1763
 1207
 06/03/2018

THIS DRAWING AND CAD DATA THEREIN IS PROTECTED BY

COPYRIGHT
AND MUST NOT BE COPIED OR REPRODUCED
WITHOUT THE WRITTEN CONSENT OF

OWLarchitecture.com

©

NO DIMENSIONS ARE TO BE SCALED FROM THIS DRAWING.
USE FIGURED DIMENSIONS ONLY.
ALL DIMENSIONS AND SIZES ARE TO BE CHECKED ON SITE
AND ANY DISCREPANCIES REPORTED TO THE ARCHITECT
PRIOR TO INITIATION OF ANY WORKS.