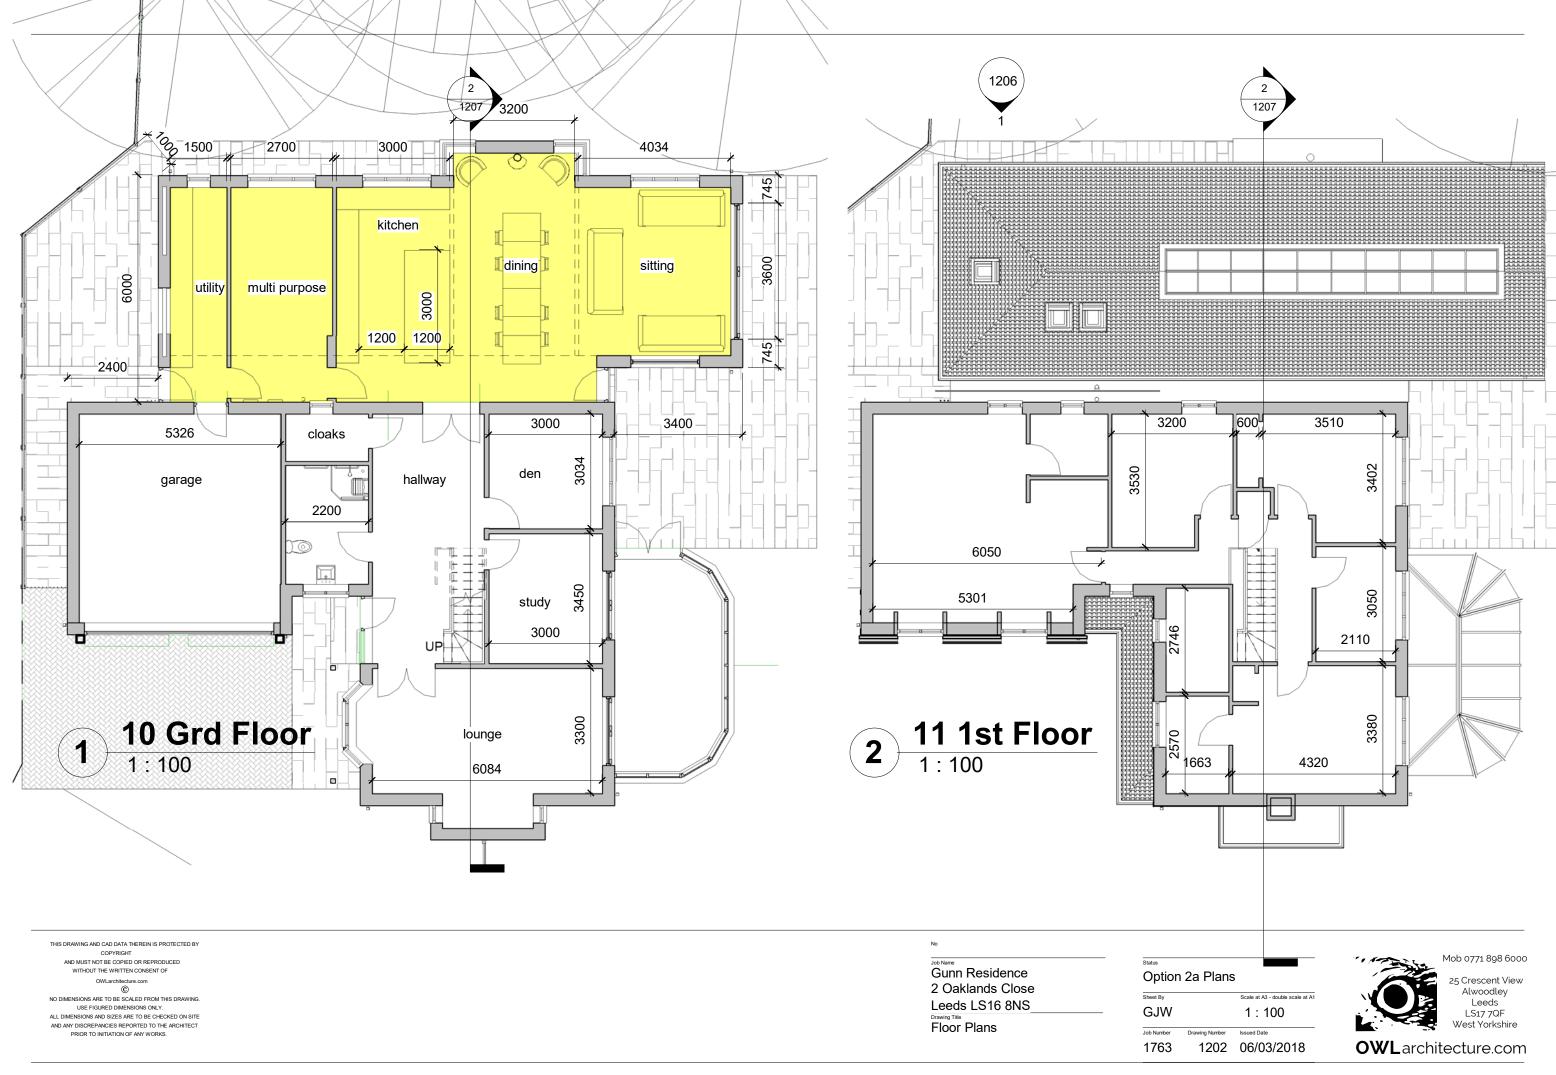

1:50

А3

06/03/2018

Extension Plan Only

Gunn Residence 2 Oaklands Close

Leeds LS16 8NS

Site Location Plan

Option 2a Plans

## 20 Grd Floor Extension 1:50

THIS DRAWING AND CAD DATA THEREIN IS PROTECTED BY COPYRIGHT
AND MUST NOT BE COPIED OR REPRODUCED WITHOUT THE WRITTEN CONSENT OF

OWLarchitecture.com

©

NO DIMENSIONS ARE TO BE SCALED FROM THIS DRAWING.
USE FIGURED DIMENSIONS ONLY.
ALL DIMENSIONS AND SIZES ARE TO BE CHECKED ON SITE
AND ANY DISCREPANCIES REPORTED TO THE ARCHITECT
PRIOR TO INITIATION OF ANY WORKS.

Gunn Residence
2 Oaklands Close
Leeds LS16 8NS
Drawing Title
Extension Plan Only

 Status

 Option 2a Plans

 Sheet By
 Scale at A3 - double scale at A4

 GJW
 1 : 50

 Job Number
 Drawing Number
 Issued Date

 1763
 1210
 06/03/2018