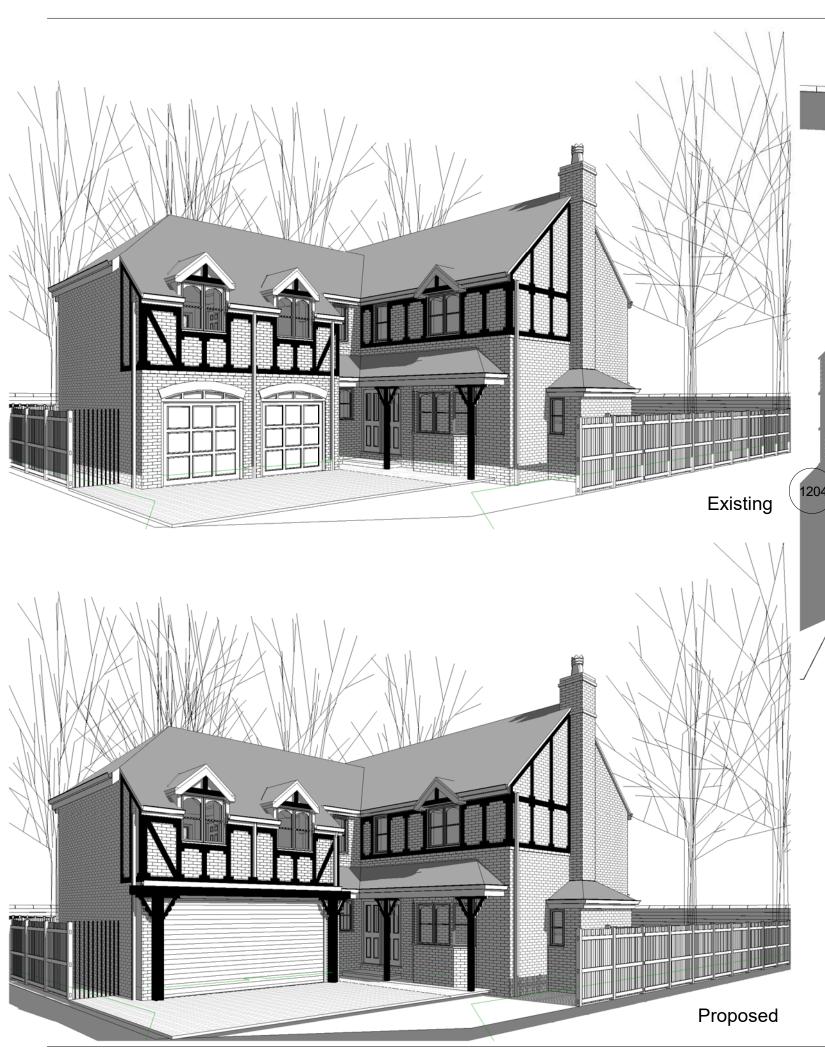

ALL DIMENSIONS AND SIZES ARE TO BE CHECKED ON SITE

AND ANY DISCREPANCIES REPORTED TO THE ARCHITECT
PRIOR TO INITIATION OF ANY WORKS.

Gunn Residence 2 Oaklands Close

Leeds LS16 8NS

3D External Views

Option 2a Plans