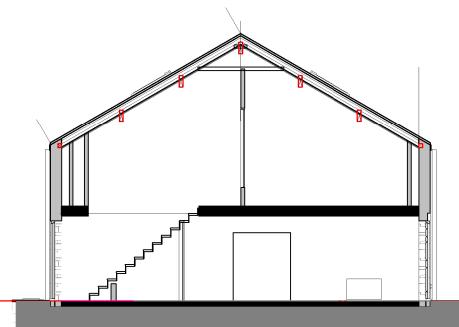

## Section

Flats 1-4
No10 Main Street
Barwick-in- Elmet LS15 4JQ
Drawing Title
Completed Elevations