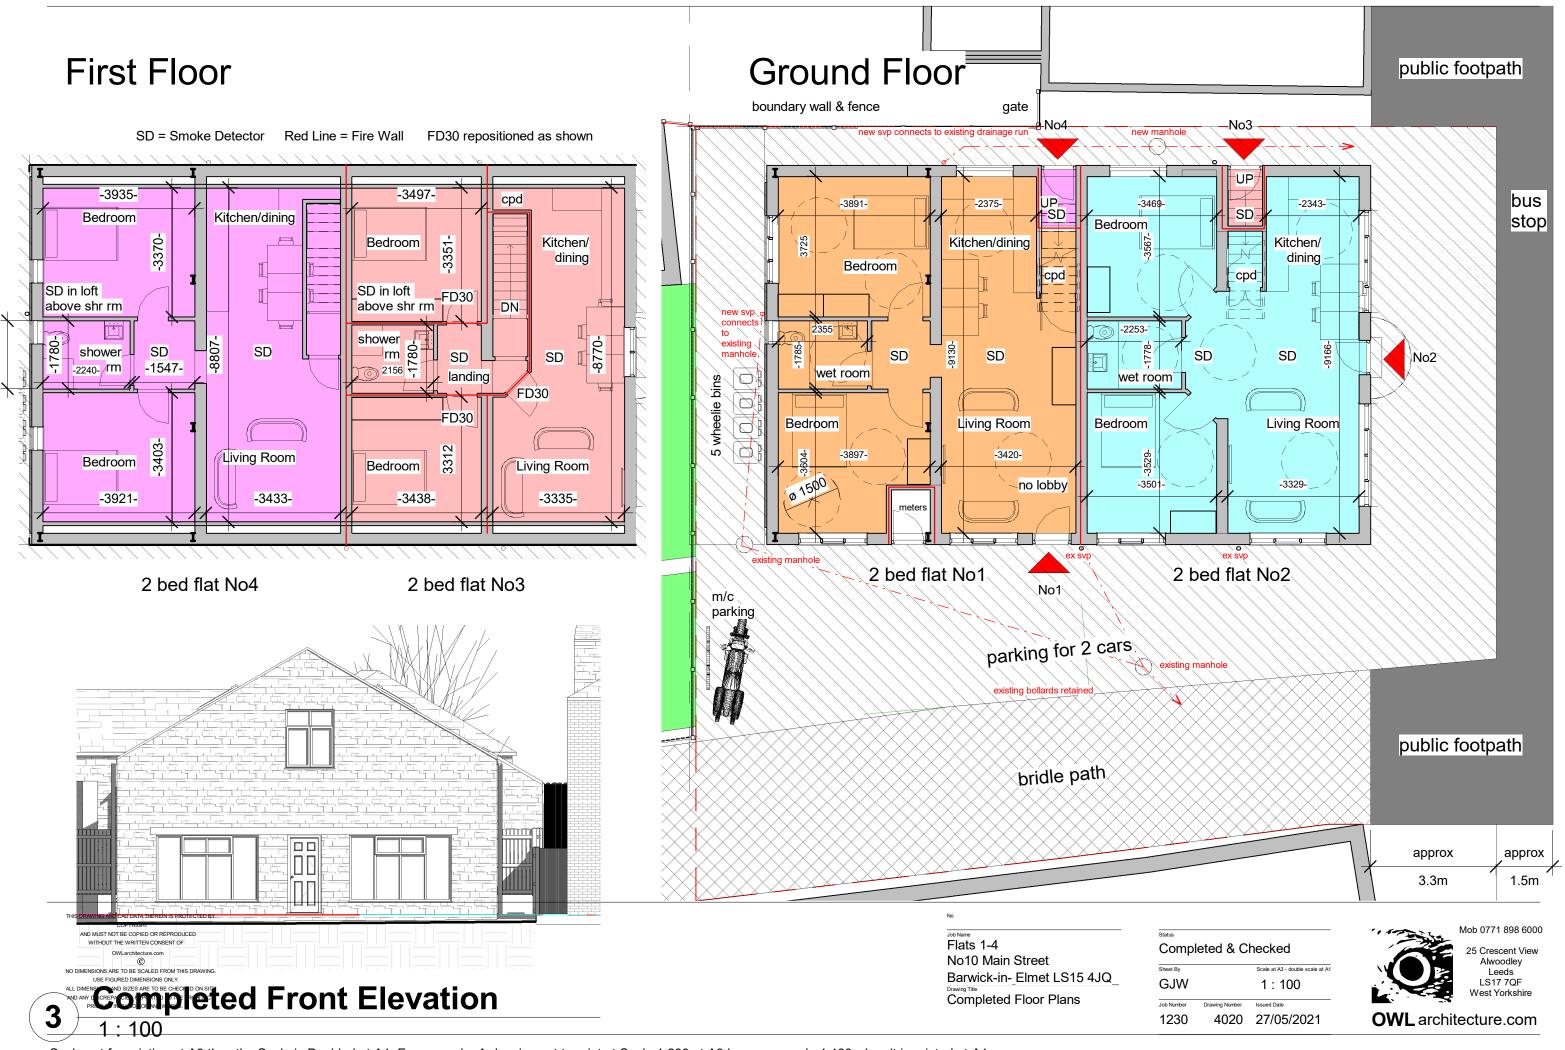

Flats 1-4
No10 Main Street
Barwick-in- Elmet LS15 4JQ
Drawing Title
Completed Elevations