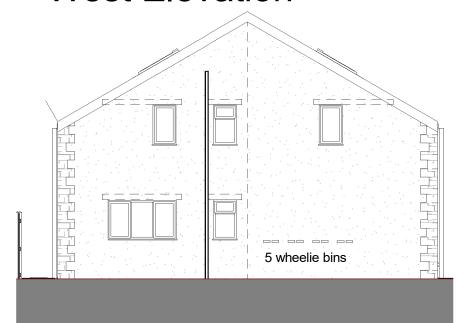

## **North Elevation**

THIS DRAWING AND CAD DATA THEREIN IS PROTECTED BY COPYRIGHT

AND MUST NOT BE COPIED OR REPRODUCED WITHOUT THE WRITTEN CONSENT OF OWN AND MUST OF OWN AND THE WRITTEN CONSENT OF OWN AND THE WRITTEN CONSENT OF OWN AND THE WRITTEN CONSENT OF THE AND THE STRAWING.

Flats 1-4
No10 Main Street
Barwick-in- Elmet LS15 4JQ
Drawing Title
Completed Elevations